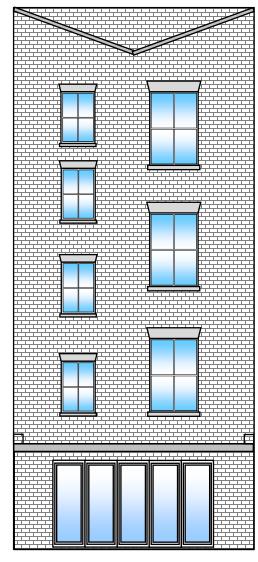

## **PROPOSAL**

ERECTION OF SINGLE STOREY REAR EXTENSION TO LOWER GROUND FLAT, INTERNAL & EXTERNAL ALTERATIONS, AND NEW RAILINGS TO FRONT WALL

1:100 - A3 PAPER

**EXISTING REAR ELEVATION** 

EXISTING PARTIAL SIDE LOWER GROUND ELEVATION

PROPOSED REAR ELEVATION

PROPOSED PARTIAL SIDE LOWER GROUND ELEVATION

EXISTING PARTIAL FRONT LOWER GROUND ELEVATION

PROPOSED PARTIAL FRONT LOWER GROUND ELEVATION

- BI-FOLD ALUMINIUM DOORS TO REAR
- UPVC FRENCH DOORS TO FRONT
- UPVC WINDOW TO FRONT FLANK
- COMPOSITE FRONT DOOR