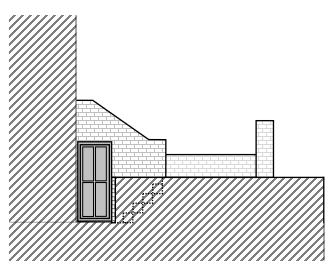

# EXISTING 2.5 METRES HIGH BOUNDARY WALL 1.6M 0.93M 1.1M

**EXISTING FLANK ELEVATION - CROSS SECTION AA** 

PROPOSED FLANK ELEVATION - CROSS SECTION BB

Drawing Number:

140BR/04D