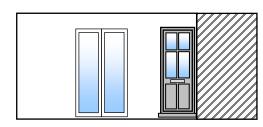

PROPOSED REAR ELEVATION

PROPOSED PARTIAL SIDE LOWER GROUND ELEVATION

EXISTING PARTIAL FRONT LOWER GROUND ELEVATION

PROPOSED PARTIAL FRONT LOWER GROUND ELEVATION

- BI-FOLD ALUMINIUM DOORS TO REAR
- UPVC FRENCH DOORS TO FRONT
- UPVC WINDOW TO FRONT FLANK
- COMPOSITE FRONT DOOR