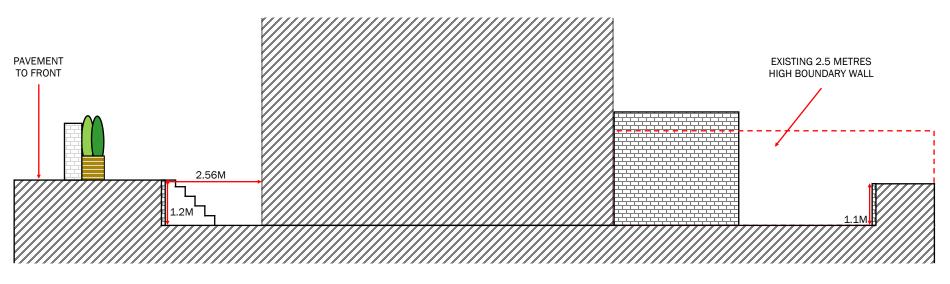

# PAVEMENT TO FRONT O.93M 1.6M 1.1M

**EXISTING FLANK ELEVATION - CROSS SECTION AA** 

## PROPOSED FLANK ELEVATION - CROSS SECTION BB

Drawing Number: