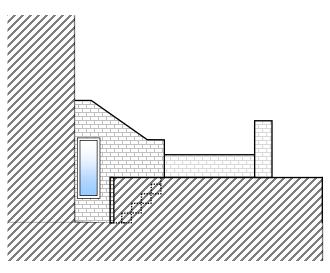

# PAVEMENT TO FRONT O.93M 1.6M 1.1M

**EXISTING FLANK ELEVATION - CROSS SECTION AA** 

## PROPOSED FLANK ELEVATION - CROSS SECTION BB

Drawing Number: