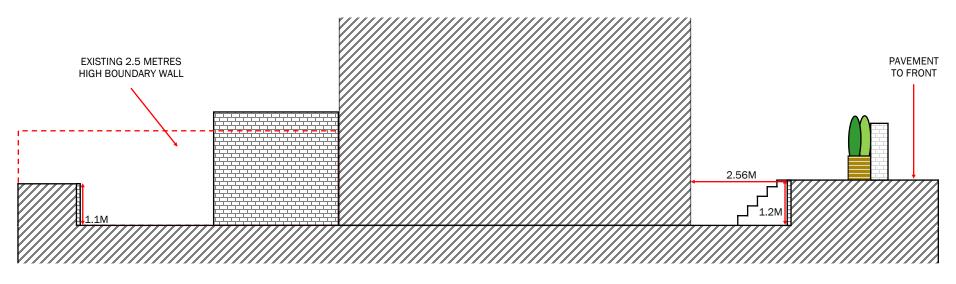

# EXISTING 2.5 METRES HIGH BOUNDARY WALL 1.6M 0.93M 1.1M

**EXISTING FLANK ELEVATION - CROSS SECTION AA** 

PROPOSED FLANK ELEVATION - CROSS SECTION BB

Drawing Number:

140BR/04D