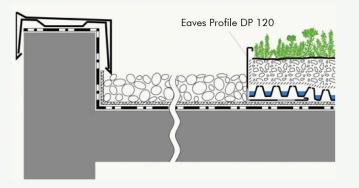

## APPLICATION EXAMPLE

## ENCLOSURE OF PLANTING AREA

#### **Eaves Profile DP 120**

For the edging and enclosure of extensive green roofs, also in combination with thermally insulating elements; or for use at roof edge or eaves in case of missing upstands. Perforated supporting leg to be fixed onto the waterproofing.