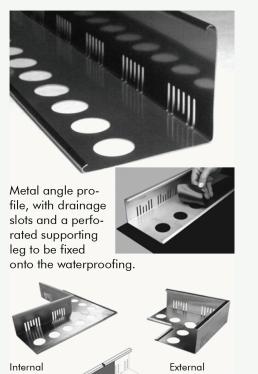

#### **Eaves Profile DP 120**

For the edging and enclosure of extensive green roofs, also in combination with thermally insulating elements; or for use at roof edge or eaves in case of missing upstands. Perforated supporting leg to be fixed onto the waterproofing.

| Eaves Profile DP 120-E<br>Material:<br>Length:<br>Height:                                                                                            | Order No. 7788<br>stainless steel<br>ca. 3.0 m<br>ca. 120 mm         |
|------------------------------------------------------------------------------------------------------------------------------------------------------|----------------------------------------------------------------------|
| Eaves Profile DP 120-A<br>As above, but made of aluminium.                                                                                           | Order No. 7785                                                       |
| Accessories:                                                                                                                                         |                                                                      |
| Internal Corner for DP 120-A<br>External Corner for DP 120-A<br>External Corner for DP 120-E<br>(Leg length of approx. 250 mm x 250 mm)<br>Connector | Order No. 7714<br>Order No. 7796<br>Order No. 7797<br>Order No. 7787 |
| Customized versions upon request.                                                                                                                    |                                                                      |