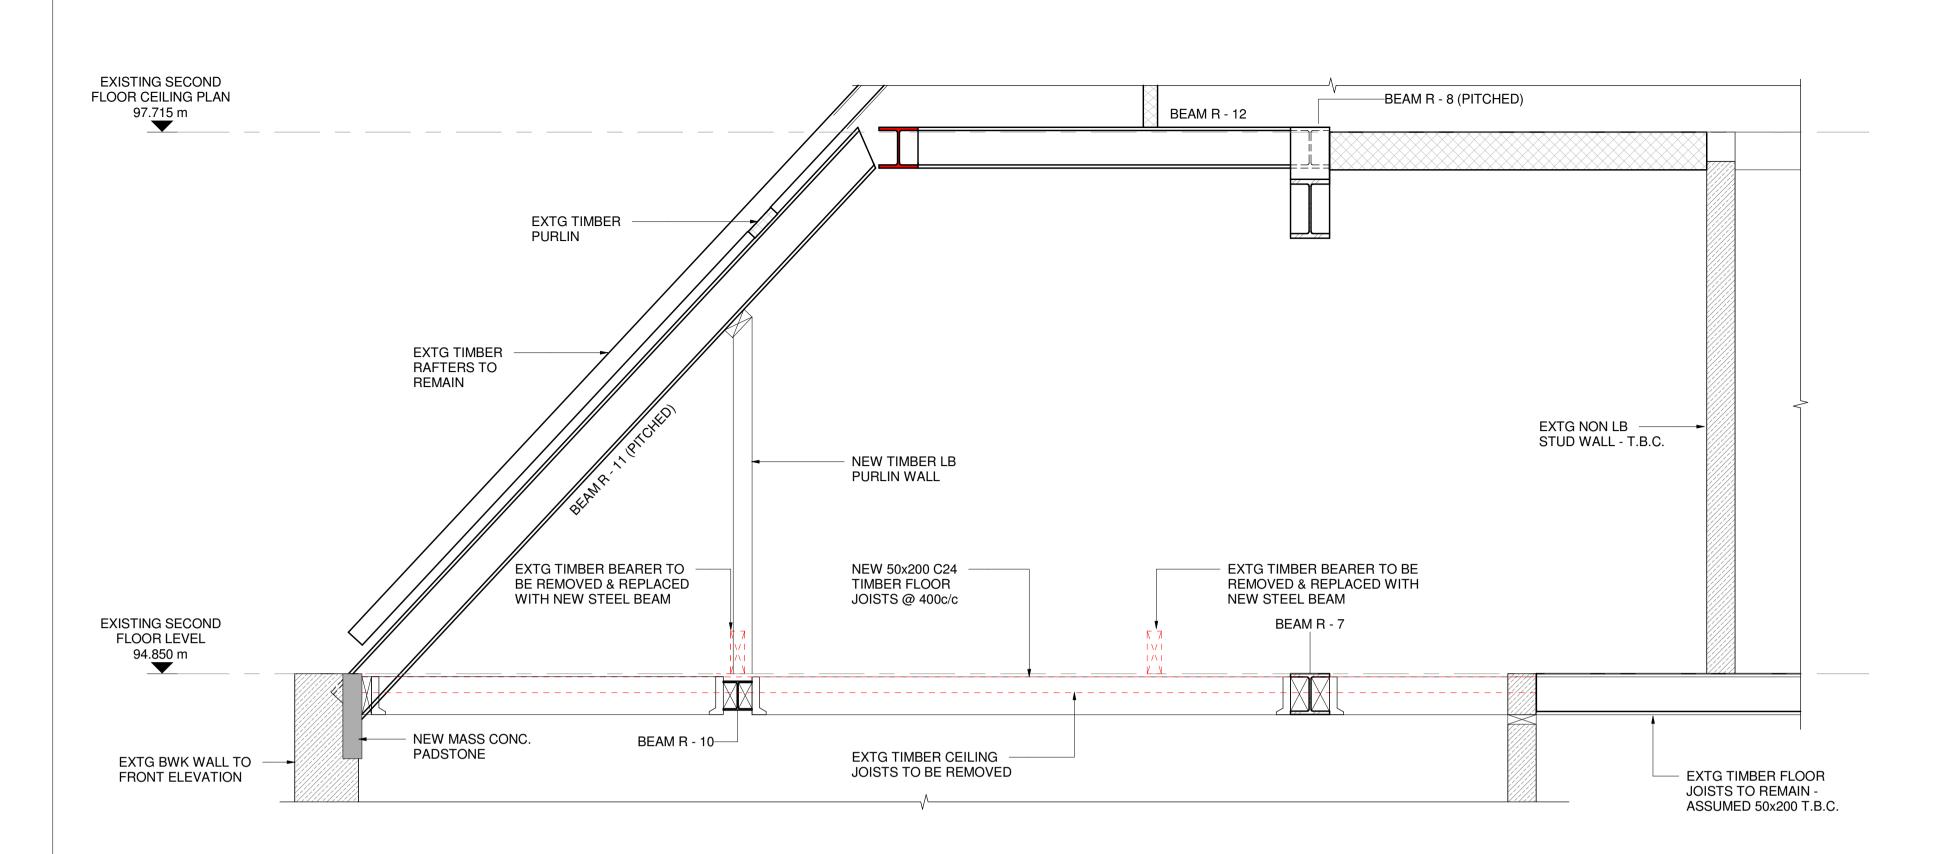

DIMENSIONS.

THIS DRAWING IS COPYRIGHT OF FORM.

Notes

DO NOT SCALE FROM THIS DRAWING WORK ONLY TO FIGURED

THE CONTRACTOR IS TO VERIFY ALL DIMENSIONS ON SITE BEFORE COMMENCING WORK. ALL ERRORS AND OMISSIONS ARE TO BE REPORTED TO THE ENGINEER.

THIS DRAWING IS TO BE READ IN CONJUNCTION WITH ALL RELEVANT ARCHITECTS, SERVICES ENGINEERS AND ENGINEERS DRAWINGS AND SPECIFICATIONS.



## PROPOSED ROOF ISOMETRIC

## EXISTING SECOND FLOOR CEILING PLAN 97.715 m —ВЕАМ R - 9 BEAM R - 15 EXTG TIMBER PURLIN EXTG TIMBER RAFTERS TO REMAIN NEW NON LB STUD WALL EXTG NON LB STUD WALL - T.B.C. NEW TIMBER LB PURLIN WALL EXTG TIMBER BEARER TO BE REMOVED & REPLACED WITH NEW STEEL BEAM NEW 50x200 C24 TIMBER FLOOR EXTG TIMBER BEARER TO BE REMOVED & REPLACED WITH **NEW STEEL BEAM** JOISTS @ 400c/c EXISTING SECO