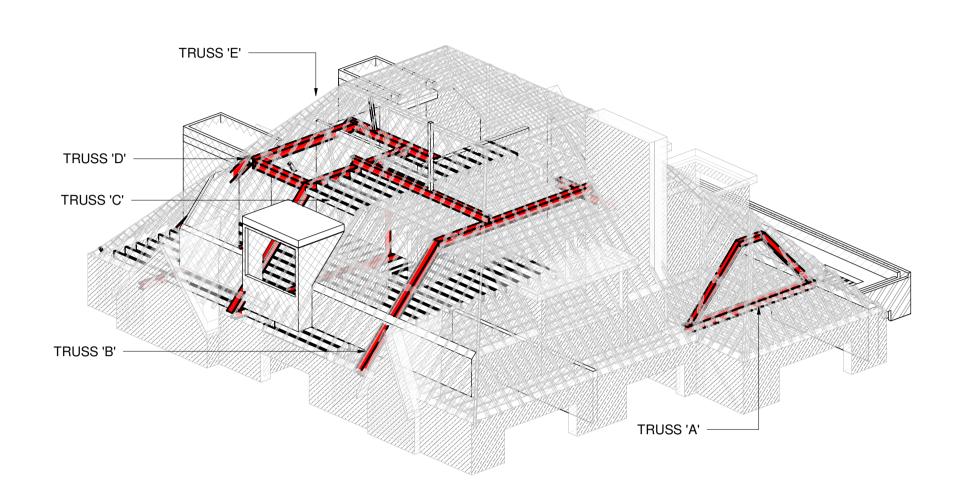

DIMENSIONS.

THIS DRAWING IS COPYRIGHT OF FORM.

Notes

DO NOT SCALE FROM THIS DRAWING WORK ONLY TO FIGURED

THE CONTRACTOR IS TO VERIFY ALL DIMENSIONS ON SITE BEFORE COMMENCING WORK. ALL ERRORS AND OMISSIONS ARE TO BE REPORTED TO THE ENGINEER.

THIS DRAWING IS TO BE READ IN CONJUNCTION WITH ALL RELEVANT ARCHITECTS, SERVICES ENGINEERS AND ENGINEERS DRAWINGS AND SPECIFICATIONS.



## PROPOSED ROOF ISOMETRIC

## EXISTING SECOND FLOOR CEILING PLAN 97.715 m —ВЕАМ R - 9 BEAM R - 15 EXTG TIMBER PURLIN EXTG TIMBER RAFTERS TO REMAIN NEW NON LB STUD WALL EXTG NON LB STUD WALL - T.B.C. NEW TIMBER LB PURLIN WALL EXTG TIMBER BEARER TO BE REMOVED & REPLACED WITH NEW STEEL BEAM NEW 50x200 C24 TIMBER FLOOR EXTG TIMBER BEARER TO BE REMOVED & REPLACED WITH **NEW STEEL BEAM** JOISTS @ 400c/c EXISTING SECOND FLOOR LEVEL 94.850 m BEAM R - 13 NEW MASS CONC. PADSTONE NEW MASS CONC. PADSTONE —ВЕАМ R - 7 EXTG TIMBER FLOOR JOISTS TO REMAIN ASSUMED 50x200 T.B.C. EXTG LB BWK WALL

| РЗ   | 06.02.18 | TRUSS E - ELEVATION R-07 ADDED | P.E   | C.M  |
|------|----------|--------------------------------|-------|------|
| P2   | 29.01.18 | EXISTING FLOOR JOISTS          | P.E   | C.M  |
| P1   |