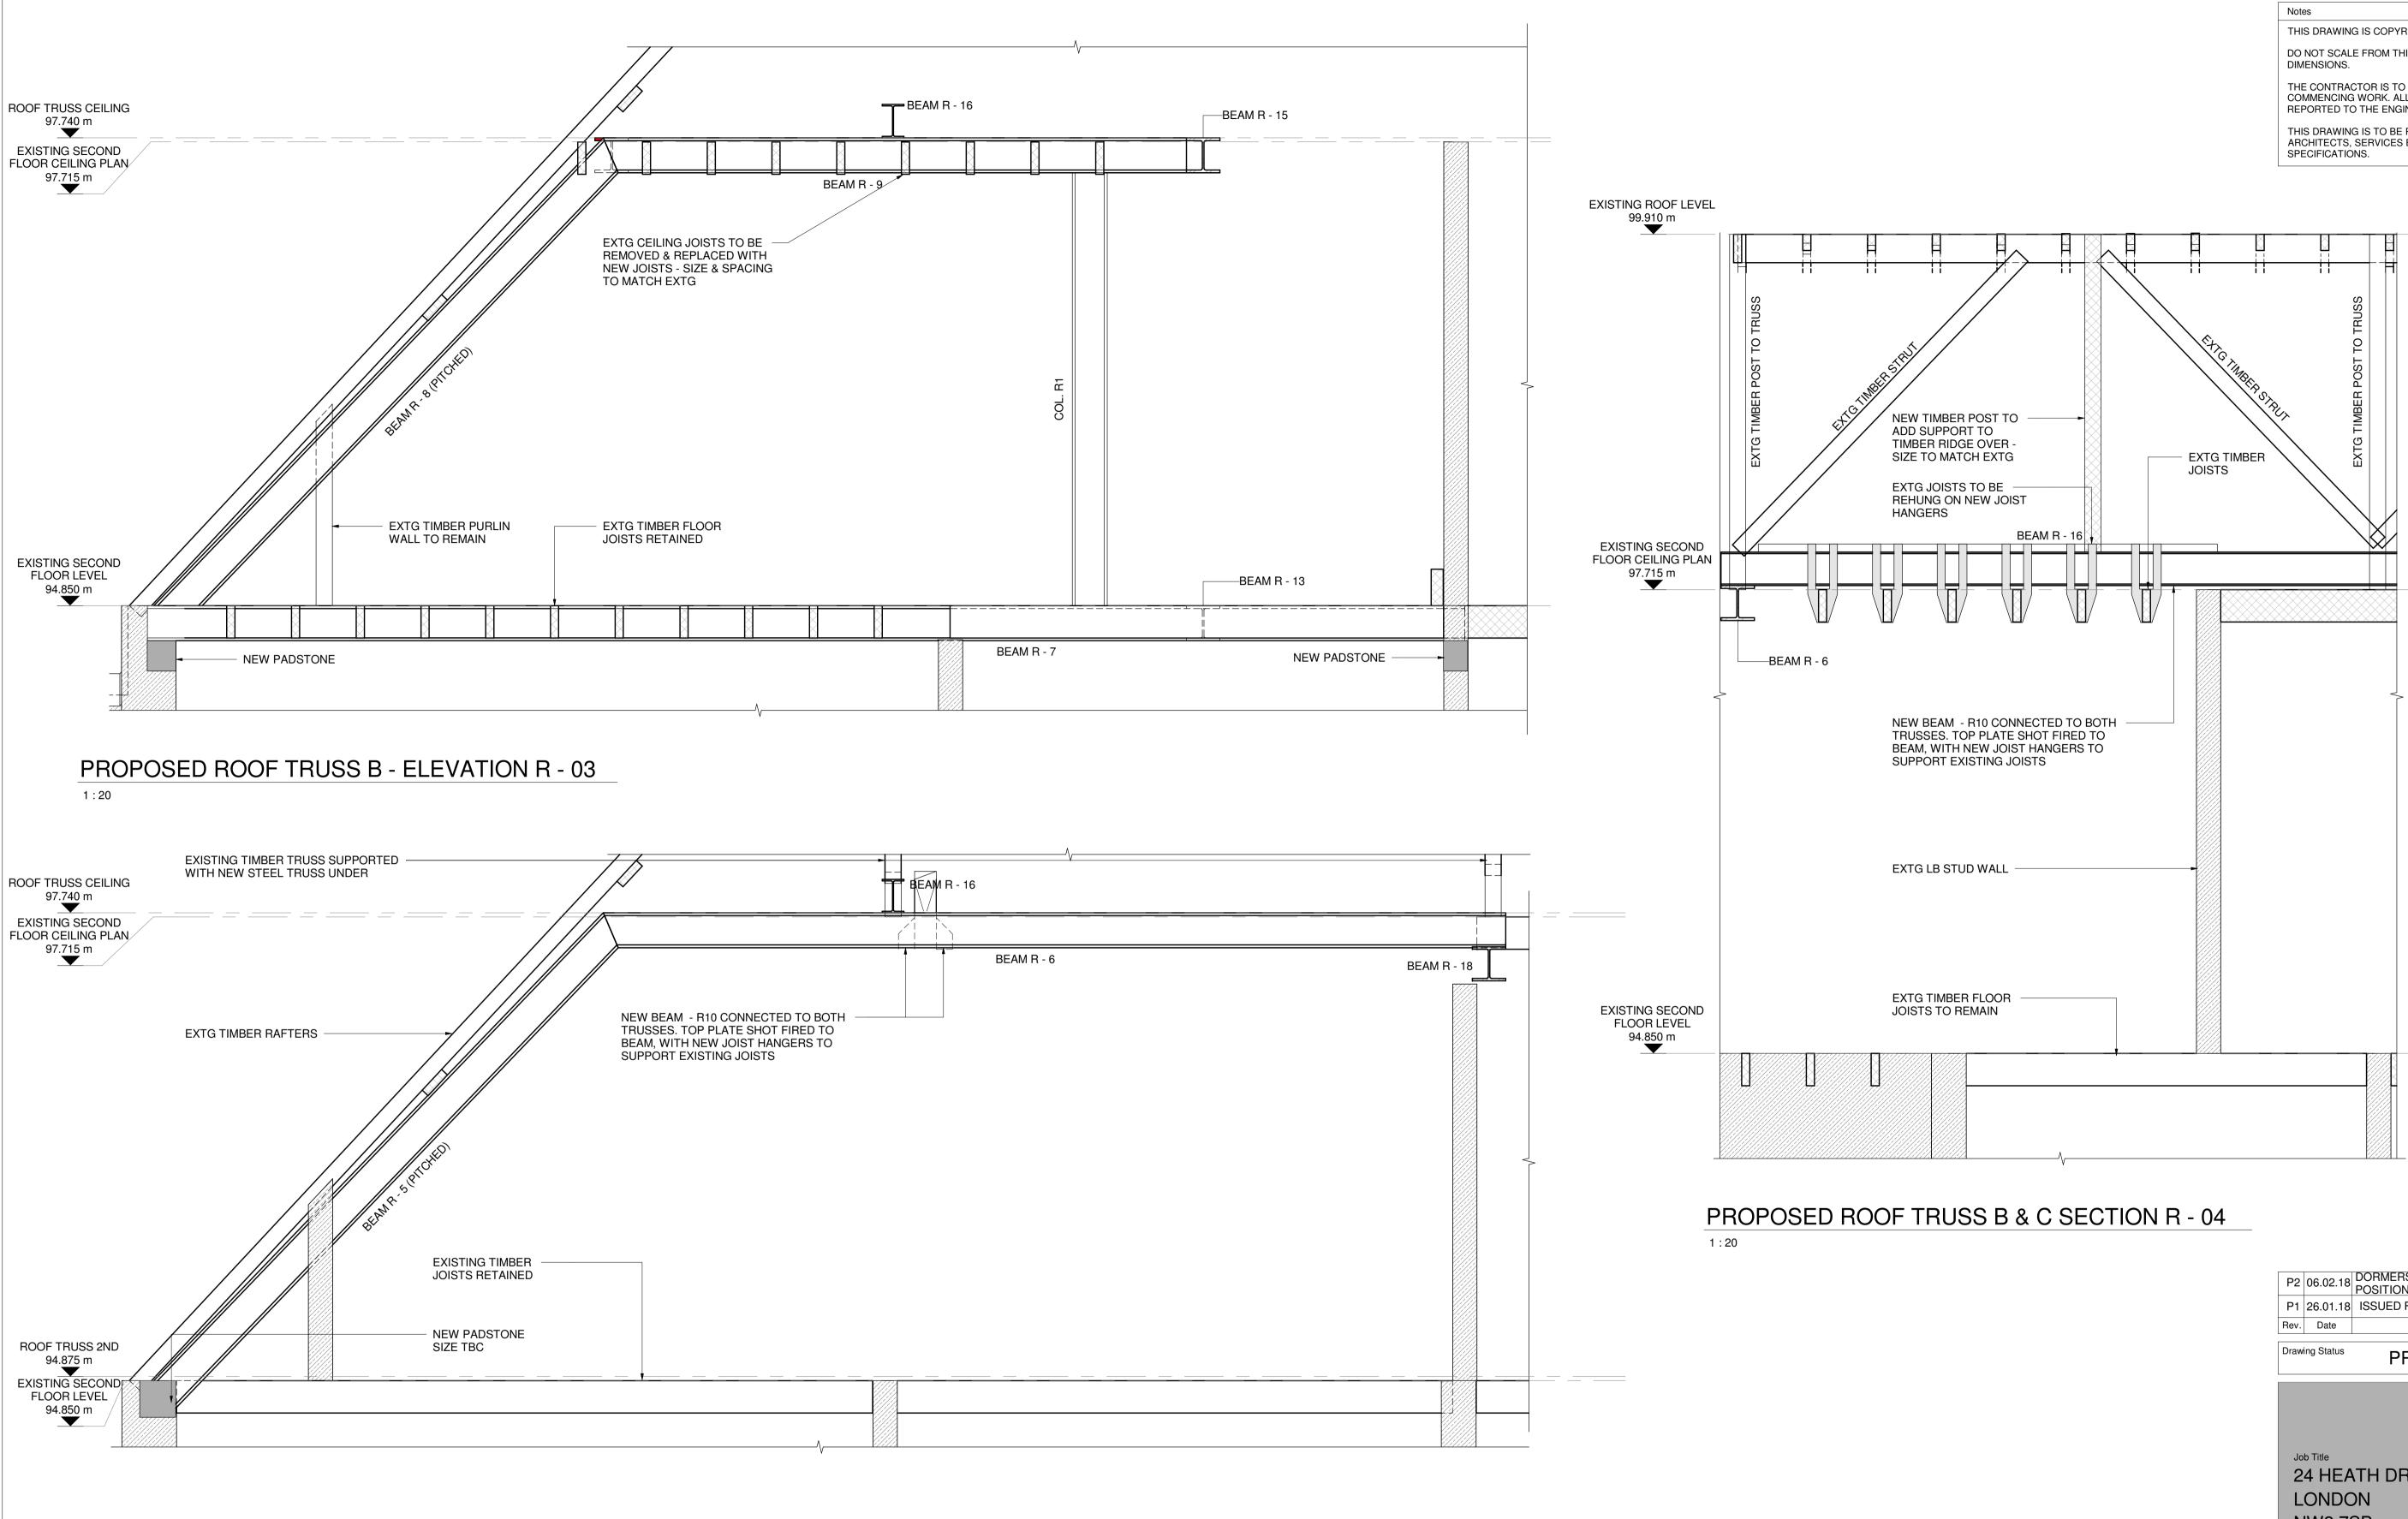

## PROPOSED ROOF TRUSS C - ELEVATION R - 05

1 : 20

THIS DRAWING IS COPYRIGHT OF FORM.

DO NOT SCALE FROM THIS DRAWING WORK ONLY TO FIGURED

THE CONTRACTOR IS TO VERIFY ALL DIMENSIONS ON SITE BEFORE COMMENCING WORK. ALL ERRORS AND OMISSIONS ARE TO BE REPORTED TO THE ENGINEER.

THIS DRAWING IS TO BE READ IN CONJUNCTION WITH ALL RELEVANT ARCHITECTS, SERVICES ENGINEERS AND ENGINEERS DRAWINGS AND

| P2 06.02.18 DORMERS ADDED & FRAME<br>POSITIONS REVISED P.E C.M   P1 26.01.18 ISSUED FOR PLANNING P.E C.M   Rev. Date Amendment Drawn Chk   Drawing Status PRELIMINARY Formation Formation   Job Title 24 HEATH DRIVE LONDON   NW3 7SB |
|---------------------------------------------------------------------------------------------------------------------------------------------------------------------------------------------------------------------------------------|
| Rev. Date Amendment Drawn Chk   Drawing Status PRELIMINARY Formation Formation   Job Title 24 HEATH DRIVE LONDON NW3 7SB                                                                                                              |
| Drawing Status PRELIMINARY<br>Form<br>Job Title<br>24 HEATH DRIVE<br>LONDON<br>NW3 7SB                                                                                                                                                |
| Job Title<br>24 HEATH DRIVE<br>LONDON<br>NW3 7SB                                                                                                                                                                                      |
| Job Title<br>24 HEATH DRIVE<br>LONDON<br>NW3 7SB                                                                                                                                                                                      |
| PROPOSED STEEL ROOF TRUSS<br>SHEET 02                                                                                                                                                                                                 |
| Form Structural Design Ltd 77 St John Street London EC1M 4NN<br>T:020 7253 2893 E:studio@form-sd.com W:www.form-sd.com                                                                                                                |
| Date Scale Drawn Checked                                                                                                                                                                                                              |
| n 2m JAN 18 1:20 PE CM                                                                                                                                                                                                                |
| Job No. Drawing No. Revision<br>162637 A(28)51 P2                                                                                                                                                                                     |