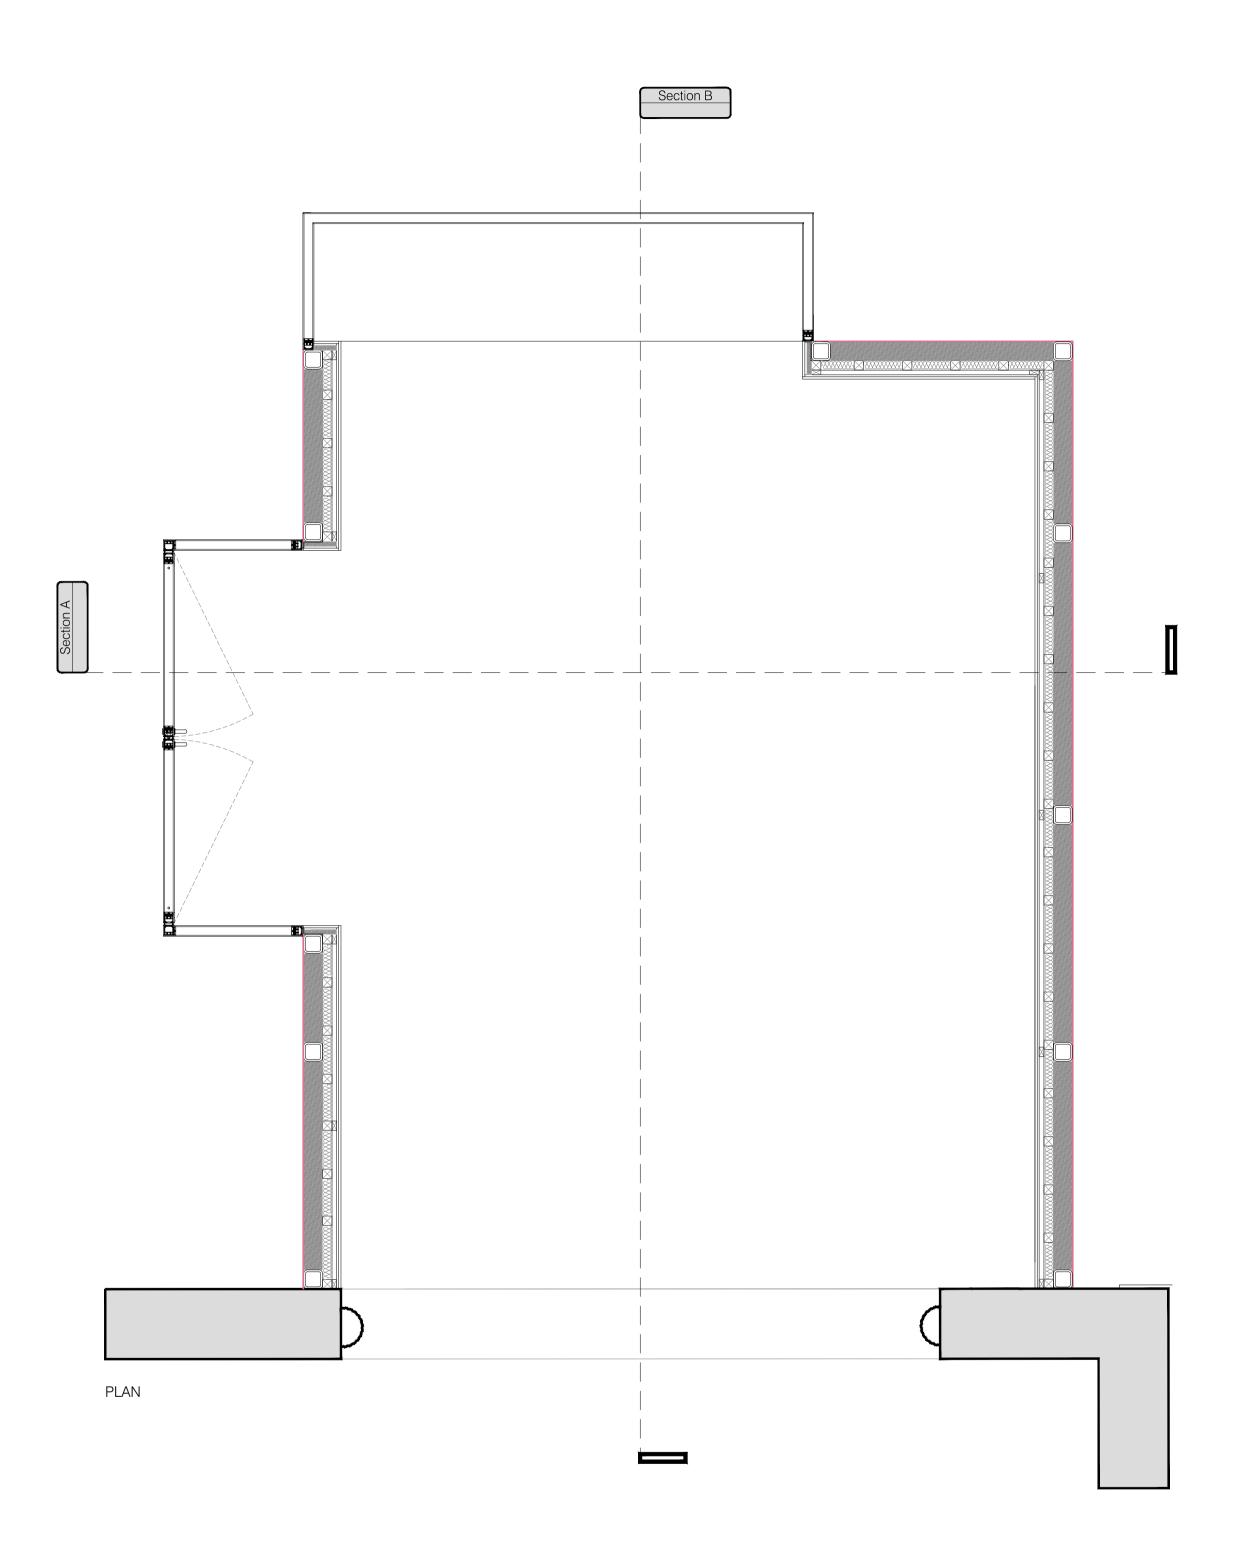

– New Floor: New floor as per specifications. Refer to GA plans.

### Client: -

Project Title: 24 Heath Drive. London. NW3 7SB

Drawing Title:

Proposed Rear Extension Details Scale: Date: Drawn:

1:20@A1 JAN 18 ST

Checked:

ΗV

28 Scrutton Street London UK EC2A 4RP