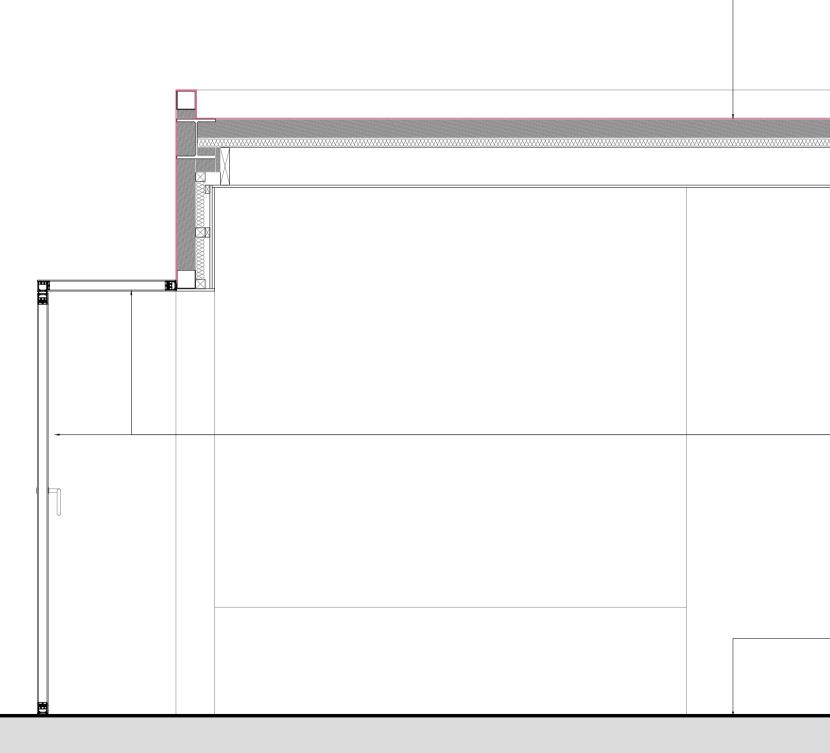

SECTION BB

SECTION AA

Rear Extension Roof: 4mm Welded Weathering Steel Cladding (Corten) fixed to steel Frame (Size and specification TBC by SE) with Celotex GA3000 PIR Insulation to fully fill frame depth with inner layer of 50mm Celotex GA3050 insulation within 50x150mm timber sub frame (To suit MEP Requirements) with 18mm Plywood Sheathing board with Tyvek Vapour Control Layer with 1No. Layer 12.5mm Gyproc Wallboard Plasterboard. Plasterboard to be taped and skimmed. NOTE: All works to be in strict accordance with manufacturer's written recommendations.

— Rear Extension Walls: 4mm Welded Weathering Steel Cladding (Corten) fixed to steel Frame (Size and specification TBC by SE) with Celotex GA3000 PIR Insulation to fully fill frame depth with inner layer of 50mm Celotex GA3050 insulation within 50x50mm timber sub frame with Jamme Bhavaod Sharthing heard with Taylor with 18mm Plywood Sheathing board with Tyvek Vapour Control Layer with 2No. Layers 12.5mm Gyproc Wallboard Plasterboard. 'D12' shadow gap propriety channel by Qic Trims Ltd (or similar approved or equal approved). Plasterboard to be taped and skimmed. NOTE: All works to be in strict accordance with manufacturer's written recommendations.

## Rear Extension Glazing:

New specialist glazing with silicone bonded 'frameless' glazed panels with minimal aluminium framing together with concealed framed pivot doors by PureGlaze or similar or equal approved. NOTE: All works to be in strict accordance with manufacturer's written recommendations written recommendations.

– New Floor: New floor as per specifications. Refer to GA plans.