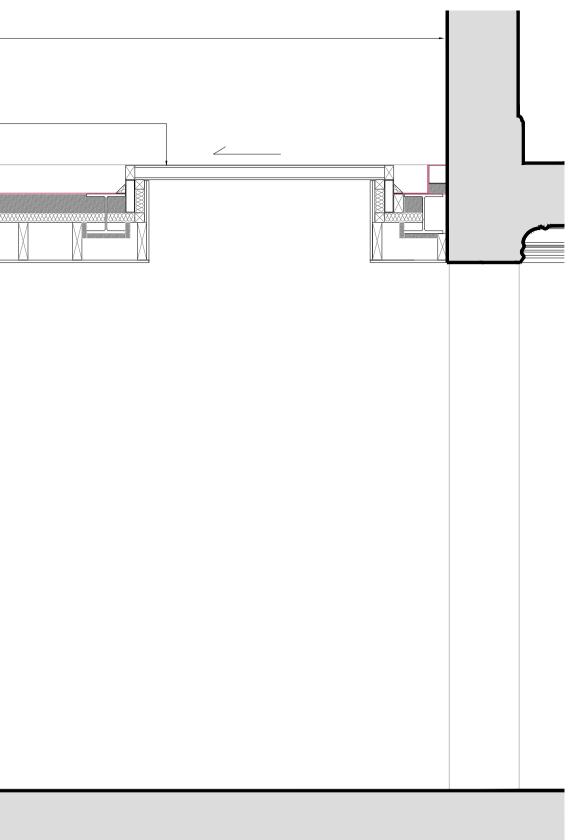

SECTION BB

SECTION AA

Rear Extension Roof: 4mm Welded Weathering Steel Cladding (Corten) fixed to steel Frame (Size and specification TBC by SE) with Celotex GA3000 PIR Insulation to fully fill frame depth with inner layer of 50mm Celotex GA3050 insulation within 50x150mm timber sub frame (To suit MEP Requirements) with 18mm Plywood Sheathing board with Tyvek Vapour Control Layer with 1No. Layer 12.5mm Gyproc Wallboard Plasterboard. Plasterboard to be taped and skimmed. NOTE: All works to be in strict accordance with manufacturer's written recommendations.

— Rear Extension Walls: 4mm Welded Weathering Steel Cladding (Corten) fixed to steel Frame (Size and specification TBC by SE) with Celotex GA3000 PIR Insulation to fully fill frame depth with inner layer of 50mm Celotex GA3050 insulation within 50x50mm timber sub frame with Jamme Bhavaod Sharthing heard with Taylor with 18mm Plywood Sheathing board with Tyvek Vapour Control Layer with 2No. Layers 12.5mm Gyproc Wallboard Plasterboard. 'D12' shadow gap propriety channel by Qic Trims Ltd (or similar approved or equal approved). Plasterboard to be taped and skimmed. NOTE: All works to be in strict accordance with manufacturer's written recommendations.

## Rear Extension Glazing:

New specialist glazing with silicone bonded 'frameless' glazed panels with minimal aluminium framing together with concealed framed pivot doors by PureGlaze or similar or equal approved. NOTE: All works to be in strict accordance with manufacturer's written recommendations written recommendations.

– New Floor: New floor as per specifications. Refer to GA plans.