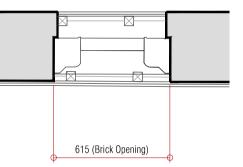

WG-04

General Notes for Blocked windows:

1. Internal Window Treatment: Window opening to be framed out with softwood timber packer to extents of existing frame offset by 15mm to allow for material infill to extents, which should be installed as per existing wall condition. Allowance to be made for 3-5mm skim coat and making good of plaster surround.

2. External Window Treatment: External wall finish to be lined with 25x50mm treated softwood timber battens at 400mm centres, installed to present level finished internal surface, finished with 15mm moisture resistant plasterboard.

3. Infill Treatment: Existing windows to be kept in-situ. No fixing to existing frames permitted.

W1-09

W1-10

|    |         |                     |   | - |
|----|---------|---------------------|---|---|
| I× |         | <br>                |   |   |
|    |         |                     |   |   |
| C  | <b></b> | 840 (Brick Opening) | ( | Þ |