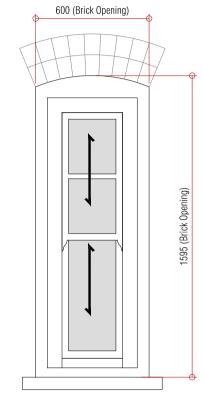

WG-04



General Notes for Blocked windows:

1. Internal Window Treatment: Window opening to be framed out with softwood timber packer to extents of existing frame offset by 15mm to allow for material infill to extents, which should be installed as per existing wall condition. Allowance to be made for 3-5mm skim coat and making good of plaster surround.

2. External Window Treatment: External wall finish to be lined with 25x50mm treated softwood timber battens at 400mm centres, installed to present level finished internal surface, finished with 15mm moisture resistant plasterboard.

3. Infill Treatment: Existing windows to be kept in-situ. No fixing to existing frames permitted.









W1-09



W1-10





|    |         |                     |   | - |
|----|---------|---------------------|---|---|
| I× |         | <br>                |   |   |
|    |         |                     |   |   |
| C  | <b></b> | 840 (Brick Opening) | ( | Þ |



Do not scale this drawing All dimensions must be checked on site All rights reserved. No reproduction in any material form is permitted without consent.

## PLANNING

| Client:                  |                   |        |          |
|--------------------------|-------------------|--------|----------|
| -                        |                   |        |          |
| Project Title:           |                   |        |          |
| -                        | London. NW3 7     | SB     |          |
|