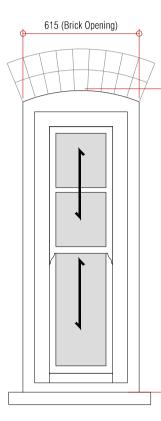

WG-04



General Notes for Blocked windows:

1. Internal Window Treatment: Window opening to be framed out with softwood timber packer to extents of existing frame offset by 15mm to allow for material infill to extents, which should be installed as per existing wall condition. Allowance to be made for 3-5mm skim coat and making good of plaster surround.

2. External Window Treatment: External wall finish to be lined with 25x50mm treated softwood timber battens at 400mm centres, installed to present level finished internal surface, finished with 15mm moisture resistant plasterboard.

3. Infill Treatment: Existing windows to be kept in-situ. No fixing to existing frames permitted.









W1-09



W1-10





|    |         |                     |   | - |
|----|---------|------------------