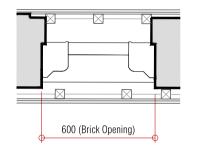

WG-04

General Notes for Blocked windows:

1. Internal Window Treatment: Window opening to be framed out with softwood timber packer to extents of existing frame offset by 15mm to allow for material infill to extents, which should be installed as per existing wall condition. Allowance to be made for 3-5mm skim coat and making good of plaster surround.

2. External Window Treatment: External wall finish to be lined with 25x50mm treated softwood timber battens at 400mm centres, installed to present level finished internal surface, finished with 15mm moisture resistant plasterboard.

3. Infill Treatment: Existing windows to be kept in-situ. No fixing to existing frames permitted.

W1-09

W1-10

|    |         |                     |   | - |
|----|---------|---------------------|---|---|
| I× |         | <br>                |   |   |
|    |         |                     |   |   |
| C  | <b></b> | 840 (Brick Opening) | ( | Þ |