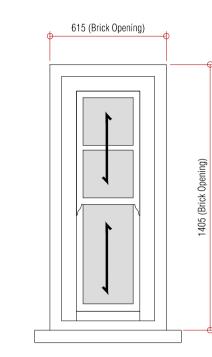

WG-04



General Notes for Blocked windows:

1. Internal Window Treatment: Window opening to be framed out with softwood timber packer to extents of existing frame offset by 15mm to allow for material infill to extents, which should be installed as per existing wall condition. Allowance to be made for 3-5mm skim coat and making good of plaster surround.

2. External Window Treatment: External wall finish to be lined with 25x50mm treated softwood timber battens at 400mm centres, installed to present level finished internal surface, finished with 15mm moisture resistant plasterboard.

3. Infill Treatment: Existing windows to be kept in-situ. No fixing to existing frames permitted.









W1-09



W1-10





|    |         |                     |   | - |
|----|---------|---------------------|---|---|
| I× |         | <br>                |   |   |
|    |         |                     |   |   |
| C  | <b></b> | 840 (Brick Opening) | ( | Þ |



Do not scale this drawing All dimensions must be checked on site All rights reserved. No reproduction in any material form is permitted without consent.

## PLANNING

| Client:                  |                   |        |          |
|--------------------------|-------------------|--------|----------|
| -                        |                   |        |          |
| Project Title:           |                   |        |          |
| -                        | London. NW3 7     | SB     |          |
|                          |