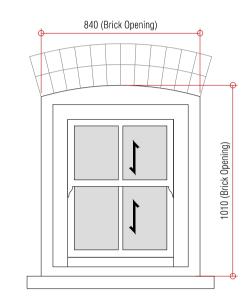

WG-04

General Notes for Blocked windows:

1. Internal Window Treatment: Window opening to be framed out with softwood timber packer to extents of existing frame offset by 15mm to allow for material infill to extents, which should be installed as per existing wall condition. Allowance to be made for 3-5mm skim coat and making good of plaster surround.

2. External Window Treatment: External wall finish to be lined with 25x50mm treated softwood timber battens at 400mm centres, installed to present level finished internal surface, finished with 15mm moisture resistant plasterboard.

3. Infill Treatment: Existing windows to be kept in-situ. No fixing to existing frames permitted.

W1-09

W1-10

|    |         |                     |   | - |
|----|---------|---------------------|---|---|
| I× |         | <br>                |   |   |
|    |         |                     |   |   |
| C  | <b></b> | 840 (Brick Opening) | ( | Þ |