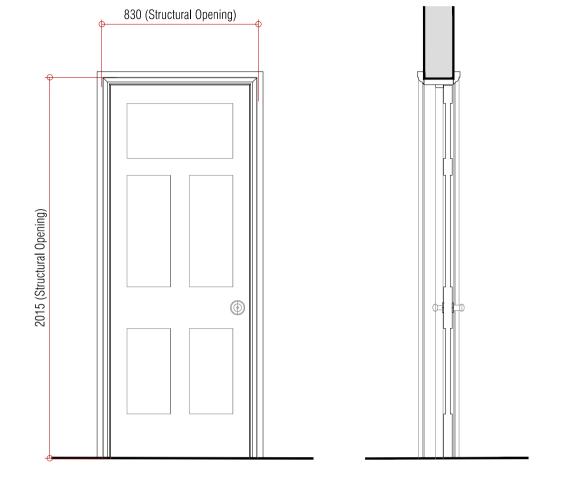

## New Second Floor Doors - Traditional Door

New softwood door with fielded panels. Style and detail to match existing. New paint finish; colour TBC.

Fire Doors: FD30 door with intumescent fire / smoke seal fitted to head and sides of door and

Ironmongery: Carlisle Brass Delamain Range in Satin Nickel finish.

Architrave: New architrave to match existing. All works to be in accordance with Conservation Specifications. Refer to GA plans for handing.