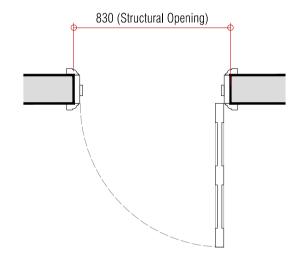

## New Second Floor Doors - Traditional Door

New softwood door with fielded panels. Style and detail to match existing. New paint finish; colour TBC.

Fire Doors: FD30 door with intumescent fire / smoke seal fitted to head and sides of door and

Ironmongery: Carlisle Brass Delamain Range in Satin Nickel finish.

Architrave: New architrave to match existing. All works to be in accordance with Conservation Specifications. Refer to GA plans for handing.