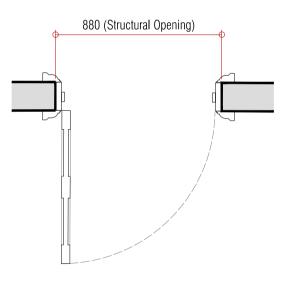

## New First Floor Doors - Traditional Door

New softwood door with fielded panels. Style and detail to match existing. New paint finish; colour TBC.

Fire Doors: FD30 door with intumescent fire / smoke seal fitted to head and sides of door and

Ironmongery: Carlisle Brass Delamain Range in Satin Nickel finish.

Architrave: New architrave to match existing. All works to be in accordance with Conservation Specifications. Refer to GA plans for handing.