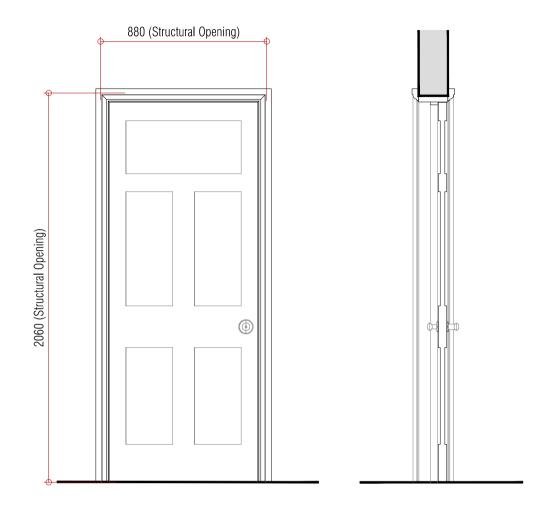

## New First Floor Doors - Traditional Door

New softwood door with fielded panels. Style and detail to match existing. New paint finish; colour TBC.

Fire Doors: FD30 door with intumescent fire / smoke seal fitted to head and sides of door and

Ironmongery: Carlisle Brass Delamain Range in Satin Nickel finish.

Architrave: New architrave to match existing. All works to be in accordance with Conservation Specifications. Refer to GA plans for handing.