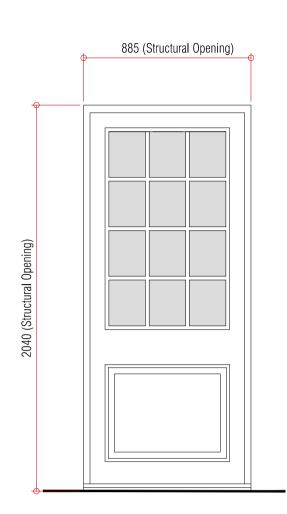

New Ground Floor Double Doors - Traditional Door

New Ground Floor Doors - Traditional Door

| Door:       | New softwood door with fielded panels.                                                                                |
|-------------|-----------------------------------------------------------------------------------------------------------------------|
|             | Style and detail to match existing.                                                                                   |
| Fire Doors: | New paint finish; colour TBC.<br>FD30 door with intumescent fire / smoke<br>seal fitted to head and sides of door and |
| Ironmondon  | self-close.                                                                                                           |
| Ironmonger  | $\underline{\gamma}$ :Carlisle Brass Delamain Range in Satin Nickel finish.                                           |
| Architrave: | New architrave to match existing.                                                                                     |
| Note:       | All works to be in accordance with                                                                                    |
|             | Conservation Specifications.                                                                                          |
|             |                                                                                                                       |