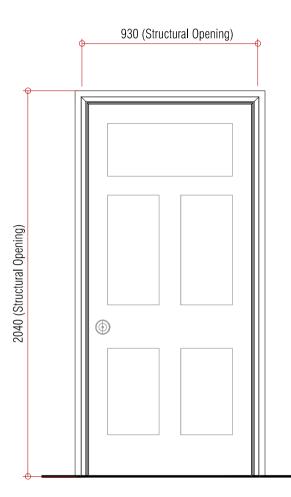

DG-24

New Ground Floor Doors - Traditional Door

| Door:       | New softwood door with fielded panels.<br>Style and detail to match existing.                                                        |
|-------------|--------------------------------------------------------------------------------------------------------------------------------------|
| Fire Doors: | New paint finish; colour TBC.<br>FD30 door with intumescent fire / smoke<br>seal fitted to head and sides of door and<br>self-close. |
| Ironmongery | <u>/:</u> Carlisle Brass Delamain Range in Satin Nickel finish.                                                                      |
| Architrave: | New architrave to match existing.                                                                                                    |
| Note:       | All works to be in accordance with                                                                                                   |
|             | Conservation Specifications.                                                                                                         |