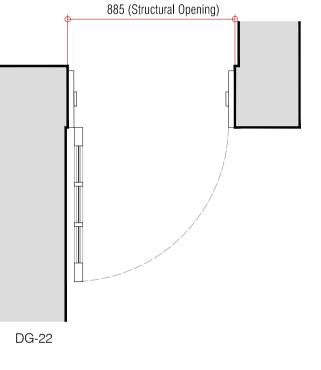

|
| Architrave: | New architrave to match existing.                                                                                     |
| Note:       | All works to be in accordance with                                                                                    |
|             | Conservation Specifications.                                                                                          |
|             |                                                                                                                       |

| SCAL | E - 1:20 | 0    | 0.2 | 0.5 |     | 1 m   |
|------|----------|------|-----|-----|-----|-------|
| Rev: | Commer   | nts: |     |     | By: | Date: |
|      |          |      |     |     |     |       |



New Ground Floor Doors - Traditional Door

| Door:                 | New hardwood door with glazed panels.<br>Style and detail to match existing door type. |
|-----------------------|----------------------------------------------------------------------------------------|
| Ironmongery:<br>Note: | Allow for new Banham Locks Range.<br>All works to be in accordance with                |
|                       | Conservation Specifications.                                                           |







DG-24

New Ground Floor Doors - Traditional Door

| Door:       | New softwood door with fielded panels.<br>Style and detail to match existing.                                                        |
|-------------|------------------------------------------------------------------------