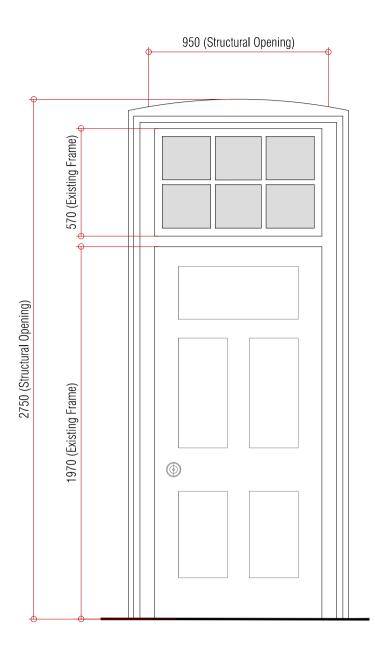

New Ground Floor Doors - Traditional Door

| Door:                 | New hardwood door with glazed panels.<br>Style and detail to match existing door type. |
|-----------------------|----------------------------------------------------------------------------------------|
| Ironmongery:<br>Note: | Allow for new Banham Locks Range.<br>All works to be in accordance with                |
|                       | Conservation Specifications.                                                           |