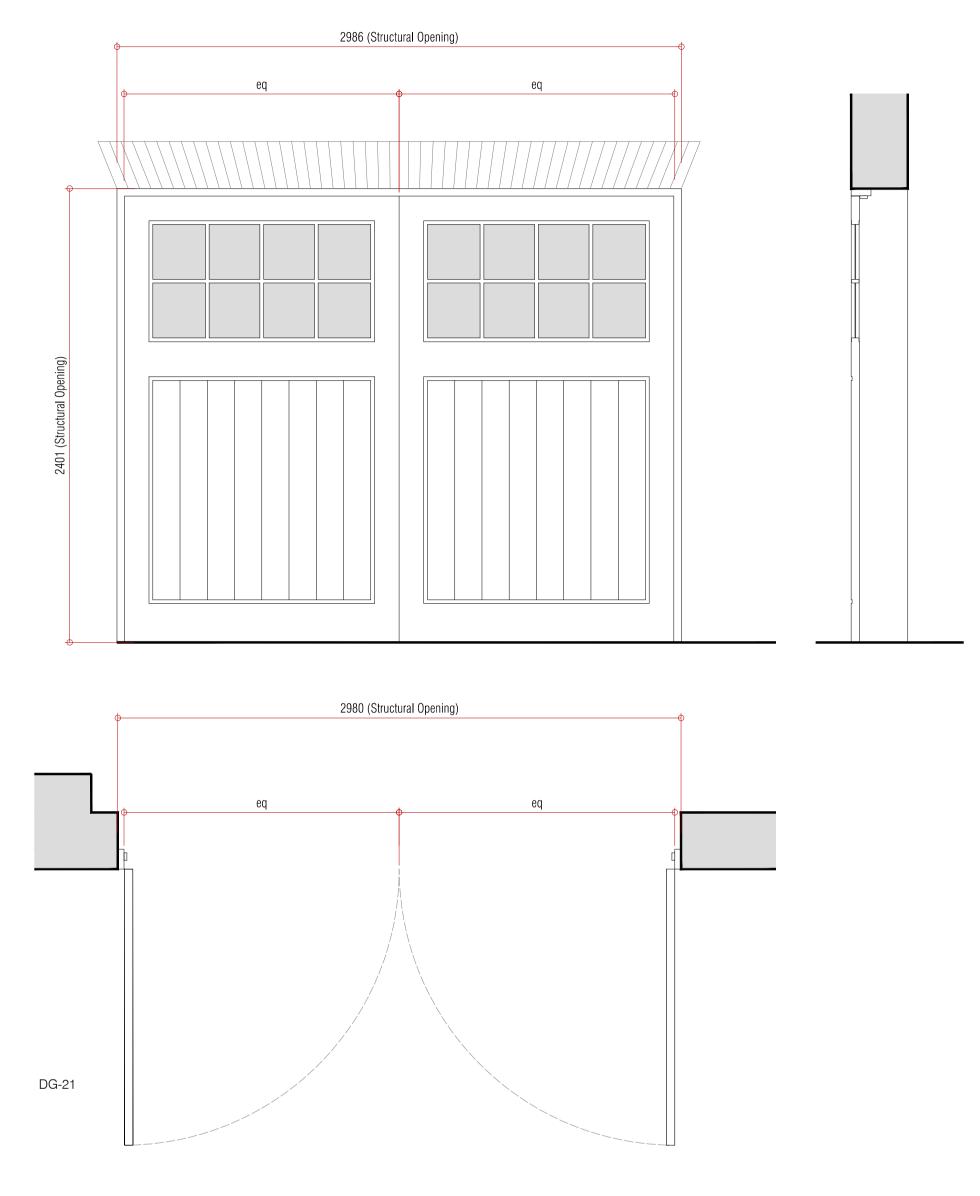

New Ground Floor Doors - Traditional Door

| Door:                 | New hardwood door with glazed panels.<br>Style and detail to match existing door type. |
|-----------------------|----------------------------------------------------------------------------------------|
| Ironmongery:<br>Note: | Allow for new Banham Locks Range.<br>All works to be in accordance with                |
|                       | Conservation Specifications.                                                           |