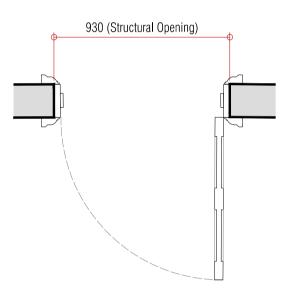

New Ground Floor Double Doors - Traditional Door















New Ground Floor Doors - Traditional Door

| Door:       | New softwood door with fielded panels.                                                                                |
|-------------|-----------------------------------------------------------------------------------------------------------------------|
|             | Style and detail to match existing.                                                                                   |
| Fire Doors: | New paint finish; colour TBC.<br>FD30 door with intumescent fire / smoke<br>seal fitted to head and sides of door and |
| Ironmondon  | self-close.                                                                                                           |
| Ironmonger  | $\underline{\gamma}$ :Carlisle Brass Delamain Range in Sa