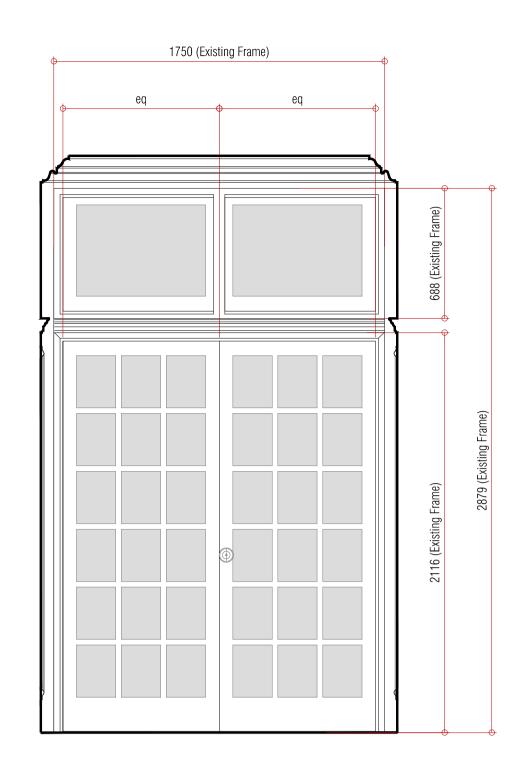

Note: All works to be in accordance with Conservation Specifications.

Existing Ground Floor Double Doors - Refurbished/ Upgraded

To be checked on site and made good as appropriate <u>Treatment:</u> Door to be sympathetically restored and stripped back to suitable substrate to receive new paint finish; colour TBC. Ironmongery: Existing to be replaced with and proposed to have

Carlisle Brass Delamain Range in Satin Nickel finish. All works to be in accordance with Conservation Specifications.

Do not scale this drawing All dimensions must be checked on site All rights reserved. No reproduction in any material form is permitted