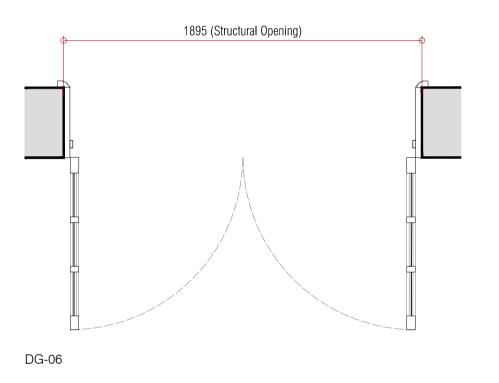

## Existing Ground Floor Double Doors - Refurbished/ Upgraded

<u>Door:</u> To be checked on site and made good as appropriate

Treatment: Door to be sympathetically restored and stripped back to suitable substrate to receive new paint finish; colour TBC. Ironmongery: Existing to be replaced with and proposed to have Carlisle Brass Delamain Range in Satin Nickel finish. All works to be in accordance with

Conservation Specifications.