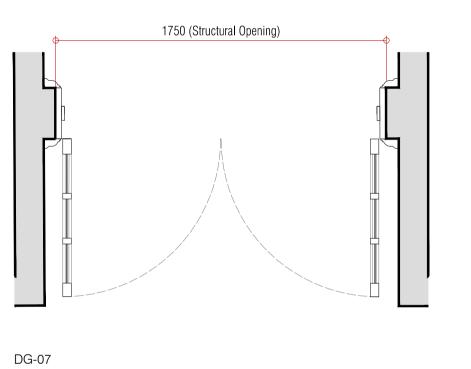

Note: All works to be in accordance with Conservation Specifications.

Existing Ground Floor Double Doors - Refurbished/ Upgraded

To be checked on site and made good as appropriate <u>Treatment:</u> Door to be sympathetically restored and stripped back to suitable substrate to receive new paint finish; colour TBC. Ironmongery: Existing to be replaced with and proposed to have

Carlisle Brass Delamain Range in Satin Nickel finish. All works to be in accordance with Conservation Specifications.

Do not scale this drawing All dimensions must be checked on site All rights reserved. No reproduction in any material form is permitted