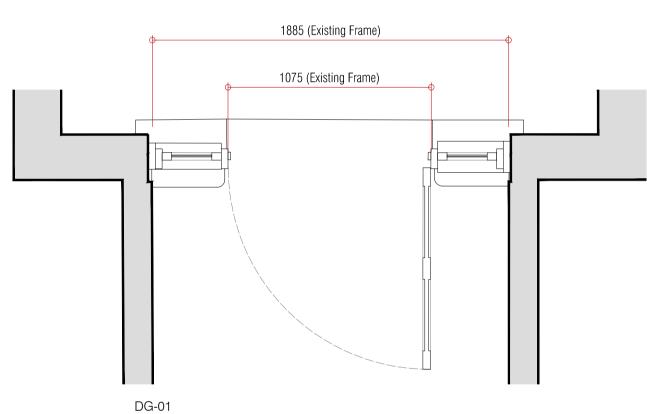

## Existing Ground Floor Double Doors - Refurbished/ Upgraded

<u>Door:</u> To be checked on site and made good as appropriate

Treatment: Door to be sympathetically restored and stripped back to suitable substrate to receive new paint finish; colour TBC. Ironmongery: Existing to be replaced with and proposed to have Carlisle Brass Delamain Range in Satin Nickel finish. All works to be in accordance with

Conservation Specifications.