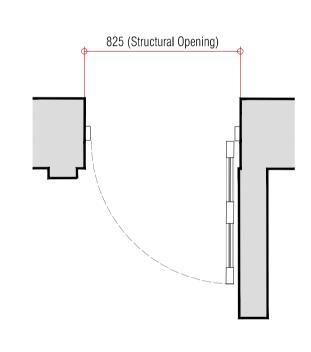

## Existing Ground Floor Doors - Refurbished/ Upgraded

To be checked on site and made good as appropriate. <u>Treatment:</u> Door to be sympathetically restored and stripped back to suitable substrate to receive new paint finish; colour TBC. Ironmongery: Existing door furniture to be retained and refurbished (excluding locks).

Allow for new Banham Bronze Locks Range. All works to be in accordance with Conservation Specifications.

DG-05