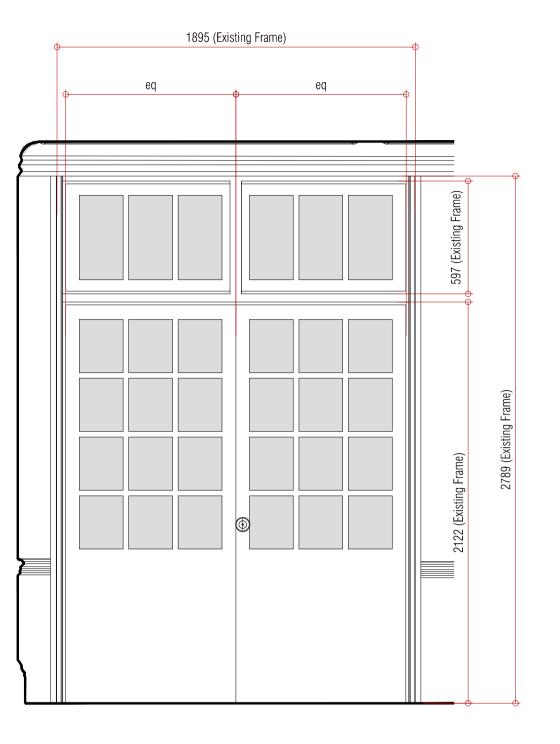

## Existing Ground Floor Double Doors - Refurbished/ Upgraded

<u>Door:</u> To be checked on site and made good as appropriate

Treatment: Door to be sympathetically restored and stripped back to suitable substrate to receive new paint finish; colour TBC. Ironmongery: Existing to be replaced with and proposed to have Carlisle Brass Delamain Range in Satin Nickel finish. All works to be in accordance with

Conservation Specifications.