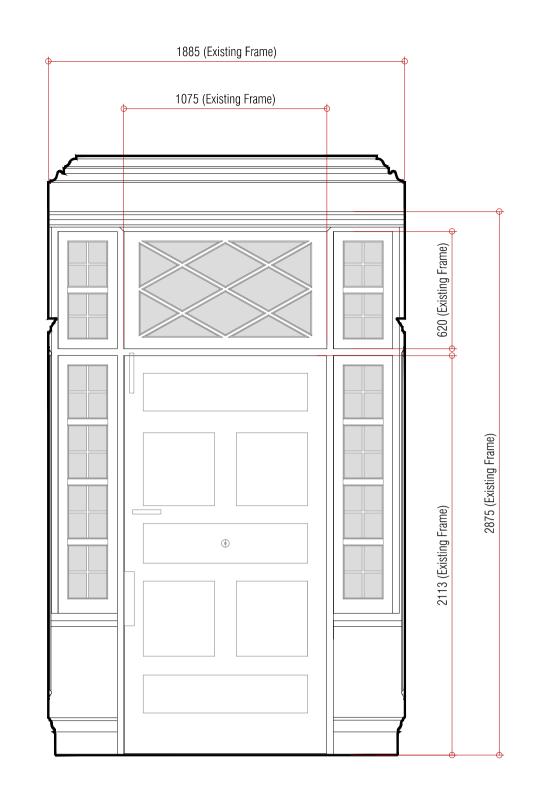

## Existing Ground Floor Double Doors - Refurbished/ Upgraded

<u>Door:</u> To be checked on site and made good as appropriate

Treatment: Door to be sympathetically restored and stripped back to suitable substrate to receive new paint finish; colour TBC. Ironmongery: Existing to be replaced with and proposed to have Carlisle Brass Delamain Range in Satin Nickel finish. All works to be in accordance with

Conservation Specifications.