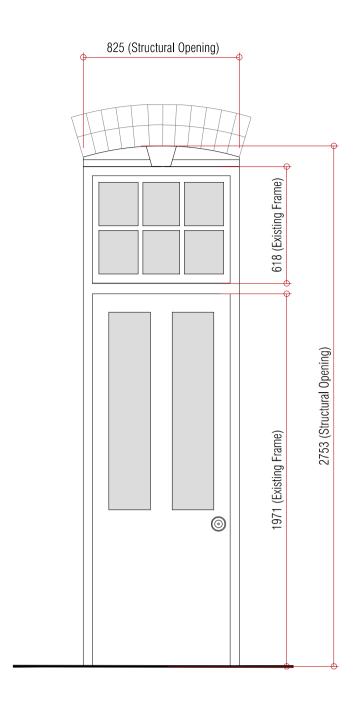

## Existing Ground Floor Doors - Refurbished/ Upgraded

To be checked on site and made good as appropriate. <u>Treatment:</u> Door to be sympathetically restored and stripped back to suitable substrate to receive new paint finish; colour TBC. Ironmongery: Existing door furniture to be retained and refurbished (excluding locks).

Allow for new Banham Bronze Locks Range. All works to be in accordance with Conservation Specifications.

DG-05