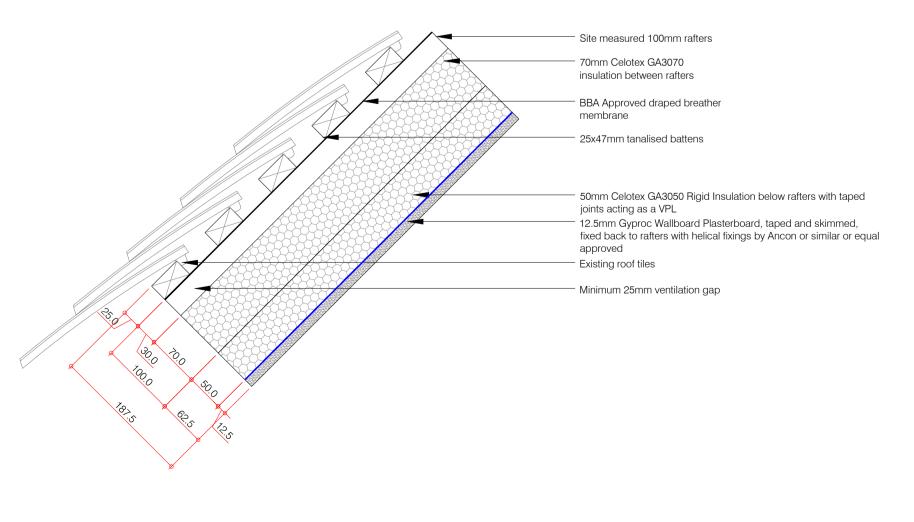

Detail 03 Pitched Roof proposal

Note 1: Fixing Method for historic floorboards to be in accordance with recommendations by Heritage Advisor. Note 2: All junctions/gaps to be intumescently sealed.

Detail 02 Floor Compartmentation - Existing Flooring with Underfloor heating