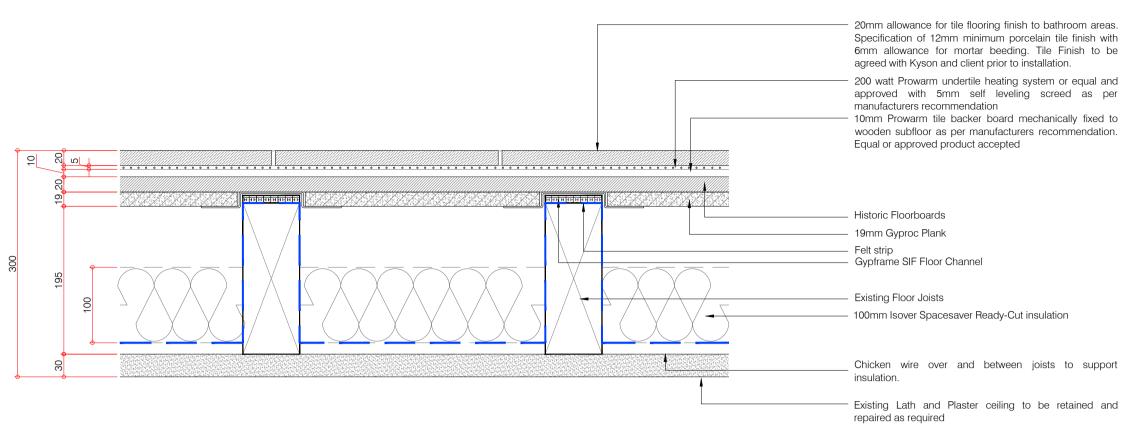

Detail 03 Pitched Roof proposal

Note 1: Fixing Method for historic floorboards to be in accordance with recommendations by Heritage Advisor. Note 2: All junctions/gaps to be intumescently sealed.

Detail 02 Floor Compartmentation - Existing Flooring with Underfloor heating