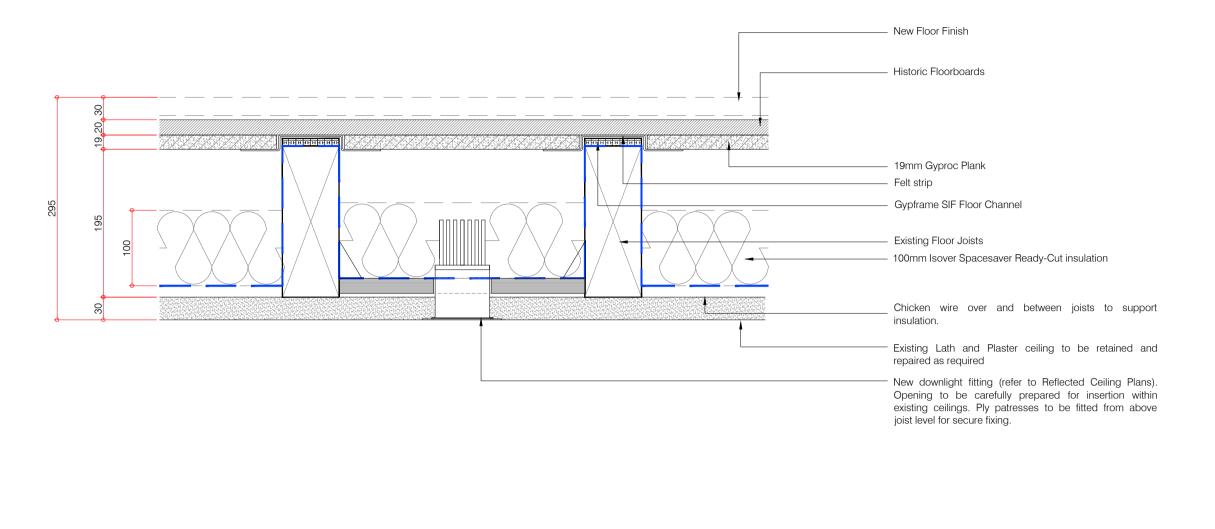

Detail 01 Floor Compartmentation - Existing Flooring - Typical Finish

Note 1: Fixing Method for historic floorboards to be in accordance with recommendations by Heritage Advisor. Note 2: All junctions/gaps to be intumescently sealed.