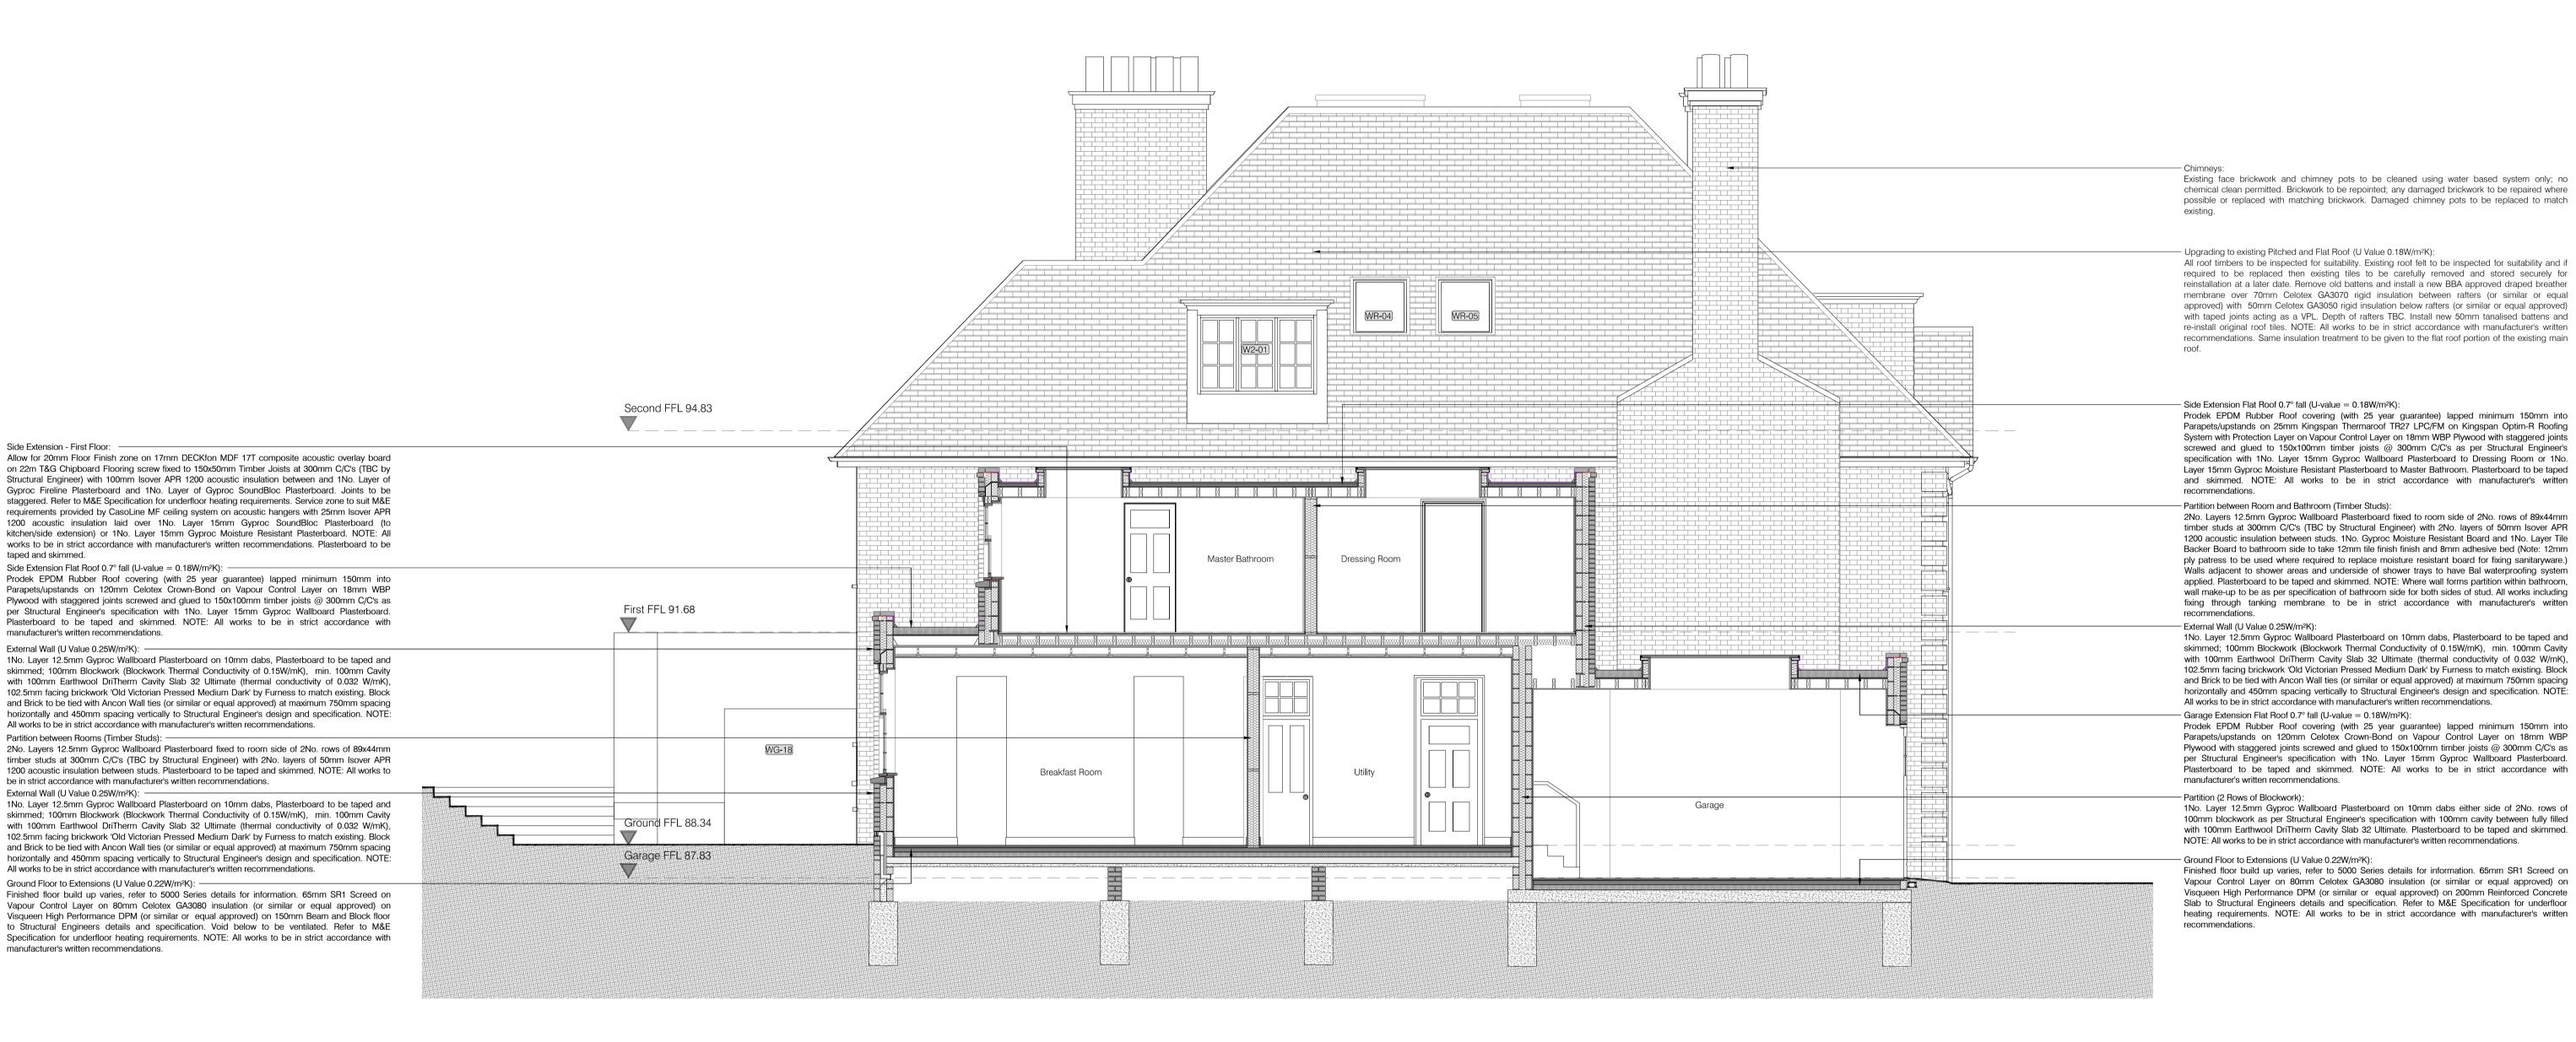

Side Extension - First Floor: -

manufacturer's written recommendations.

Partition between Rooms (Timber Studs):

External Wall (U Value 0.25W/m<sup>2</sup>K): —

manufacturer's written recommendations.

External Wall (U Value 0.25W/m<sup>2</sup>K): —