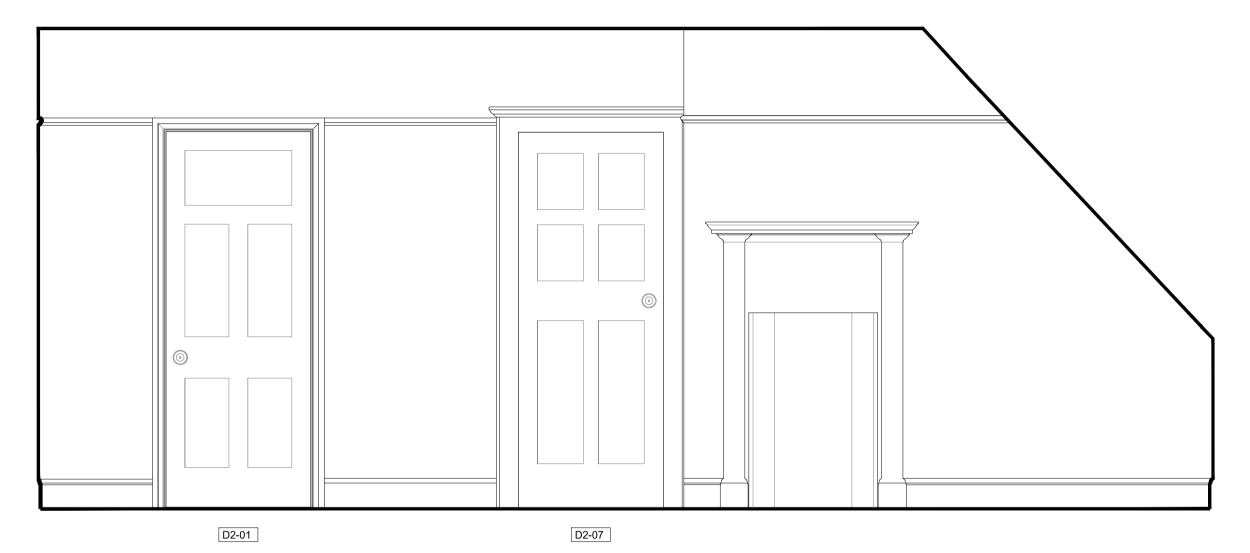

Second Floor

## Existing Internal Elevation



## Proposed Internal Elevation



D2-01

- Summary of changes:
  Reused door inserted in original partition, refer to detail
  New architrave to match existing



Rev: Comments: By: Date: - -

Do not scale this drawing All dimensions must be checked on site All rights reserved. No reproduction in any material form is permitted without consent.

PLANNING Client:

Studio London UK Project Title: 24 Heath Drive. London. NW3 7SB Drawing Title:

Internal Elevations Second Floor - Living Room 2 Scale: Date: Drawn: 1:20@A1 JAN 18 ST

kyson'

T: +44(0) 20 7247 2462 E: enquiries@kyson.co.uk W: www.kyson.co.uk

28 Scrutton Street

EC2A 4RP

Project No.: Drawing No.: Revision: 508-16 3111