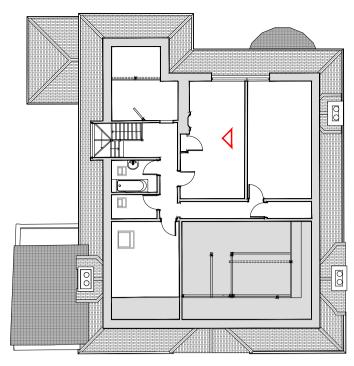

Second Floor

## Existing Internal Elevation



## Proposed Internal Elevation



D2-01

- Summary of changes:
  Reused door inserted in original partition, refer to detail
  New architrave to match existing



Rev: Comments: By: Date: - -

Do not scale this drawing All dimensions must be checked on site All rights reserved. No reproduction in any material form is permitted without consent.

PLANNING Client:

Studio London UK Project Title: 24 Heath Drive. London. NW3 7SB Drawing Title:

Internal Elevations Second Floor - Living Room 2 Scale: Date: Drawn: 1:20@A1 JAN 18 ST

kyson'

T: +44(0) 20 7247 2462 E: enquiries@kyson.co.uk W: www.kyson.co.uk

28 Scrutton Street

EC2A 4RP

Project No.: Drawing No.: Revision: 508-16 3111