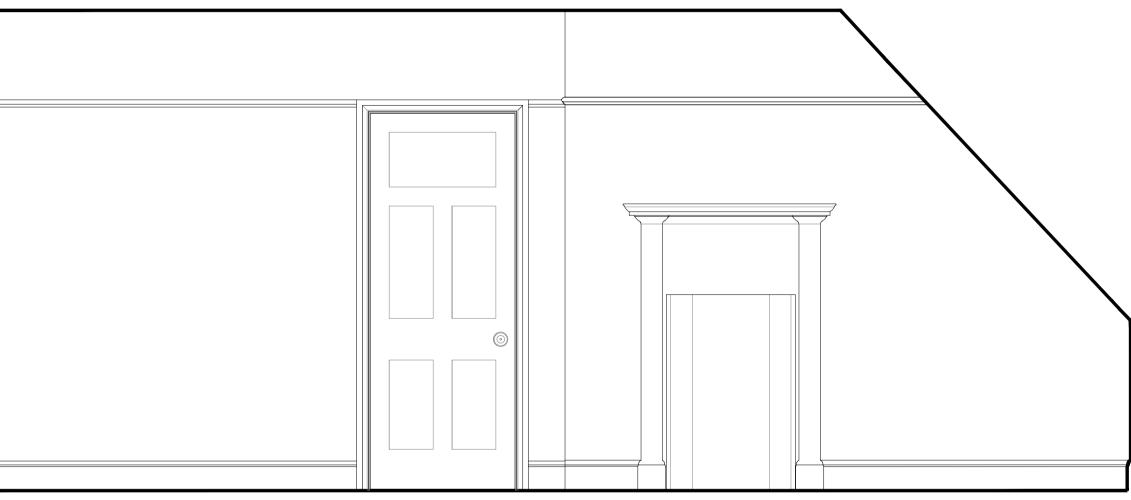

## Proposed Internal Elevation

D2-01

- Summary of changes:
  Reused door inserted in original partition, refer to detail
  New architrave to match existing

Rev: Comments: By: Date: - -

Do not scale this drawing All dimensions must be checked on site All rights reserved. No reproduction in any material form is permitted without consent.