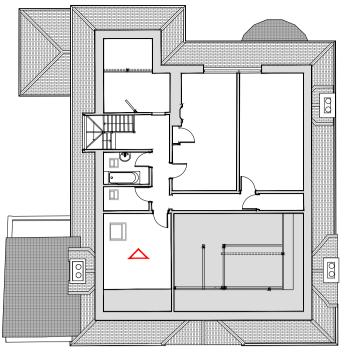

Second Floor

Existing Internal Elevation

D2-04



## $\bigcirc$ D2-09

Proposed Internal Elevation

Summary of changes:
New door inserted in original partition; refer to detail
New architrave to match existing



Do not scale this drawing All dimensions must be checked on site All rights reserved. No reproduction in any material form is permitted without consent.



## D2-04

## PLANNING

| Client:                              |                                         |        |          |
|--------------------------------------|-----------------------------------------|--------|----------|
| -                                    |                                         |        |          |
| Project Title:                       |                                         |        |