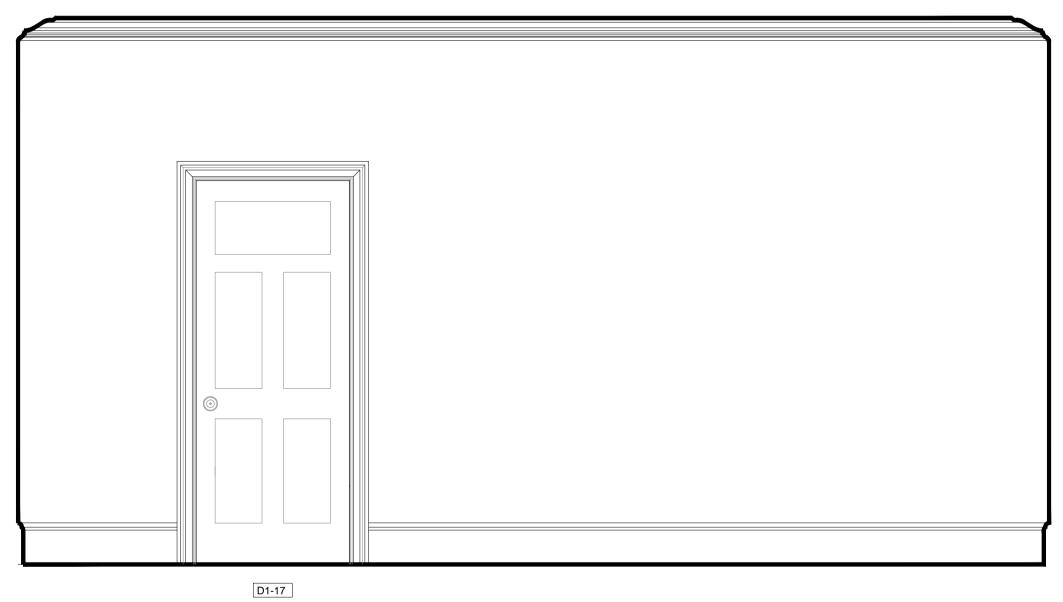

- Summary of changes:
  New door inserted in original partition; refer to detail
  New architrave to match existing

## PLANNING

Client: Project Title: 24 Heath Drive. London. NW3 7SB

Drawing Title: Internal Elevations

|                                                                                  | First Floor - Bedroom 1 |        |        |
|----------------------------------------------------------------------------------|-------------------------|--------|--------|
| not scale this drawing All dimensions must be checked on site                    | Scale:                  | Date:  | Drawn: |
| rights reserved. No reproduction in any material form is permitted nout consent. | 1:20@A1                 | JAN 18 | ST     |