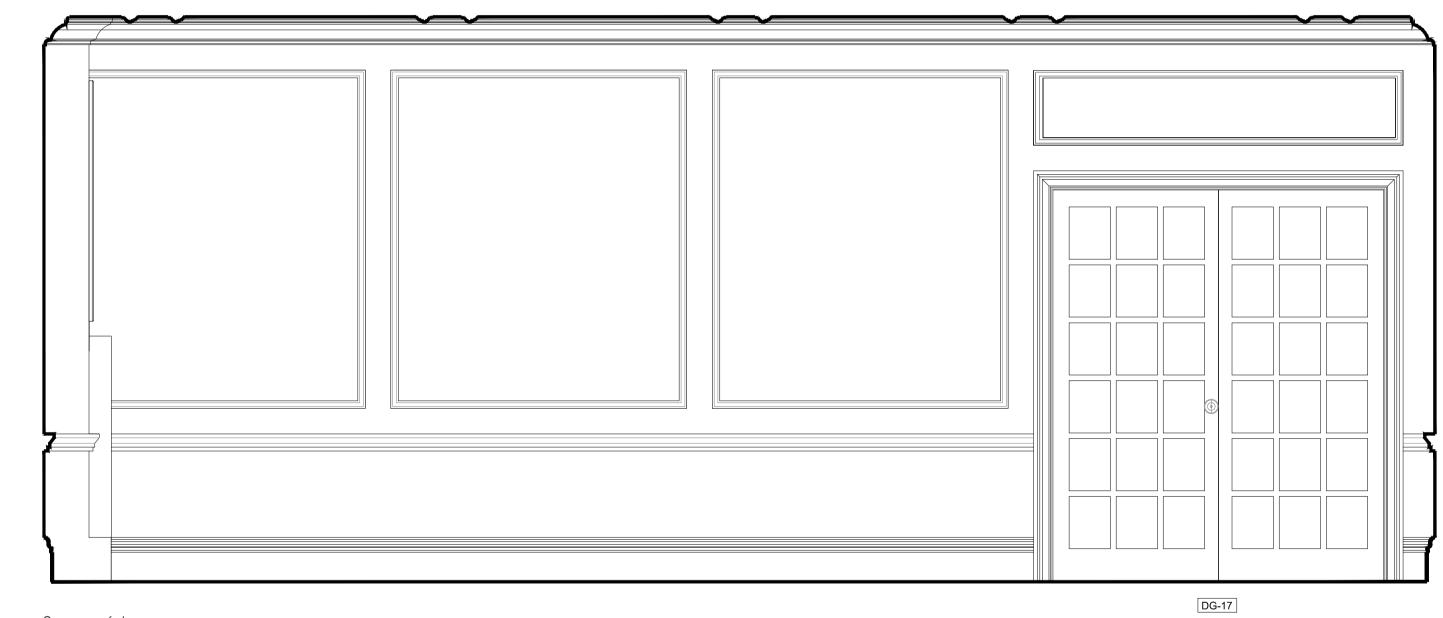

Existing Internal Elevation

DG-17

- Summary of changes:
  New panel moulds to be installed
  New skirting and dado to match existing
  Ceiling to be replaced to allow installation of new services and lights including new ceiling moulds
  New cornice profile to be installed
  Floor to be replaced to match existing floors in front room
  New door surround to match existing within stair hall

## . Client: Project Title: 24 Heath Drive. London. NW3 7SB Drawing Title: Internal Elevations Ground Floor - Living Room Scale: Date: Drawn: Checked: 1:20@A1 JAN 18 ST ΗV