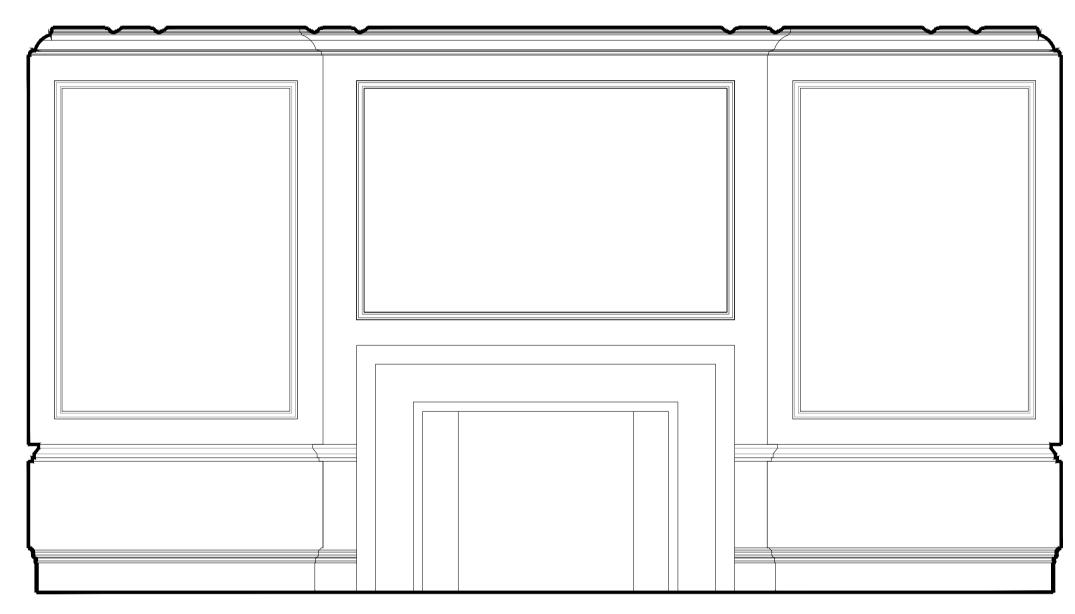

## Proposed Internal Elevation

- Summary of changes:
  New boxing to chimney breasts to suit proposals for wider fire place surround
  New panel moulds to be installed
  New skirting and dado to match existing
  Ceiling to be replaced to allow installation of new services and lights including new ceiling moulds
  New cornice profile to be installed
  Floor to be replaced to match existing floors in front room