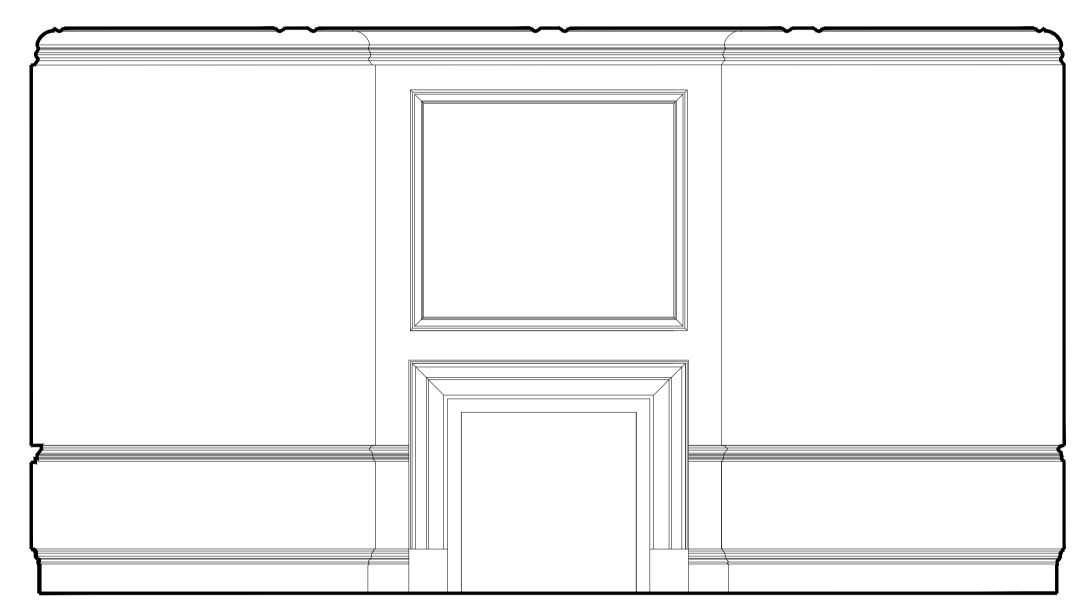

## Existing Internal Elevation



## Proposed Internal Elevation



- Summary of changes:
  New boxing to chimney breasts to suit proposals for wider fire place surround
  New panel moulds to be installed
  New skirting and dado to match existing
  Ceiling to be replaced to allow installation of new services and lights including new ceiling moulds
  New cornice profile to be installed
  Floor to be replaced to match existing floors in front room



## PLANNING

Client:

Project Title: 24 Heath Drive. London. NW3 7SB Drawing Title:

| Do not scale this drawing All dimensions must be checked on site All rights reserved. No reproduction in any material form is permitted without consent. | Ground Floor - Living Room |        |        |
|-----------------------------------------------------------------------------------------