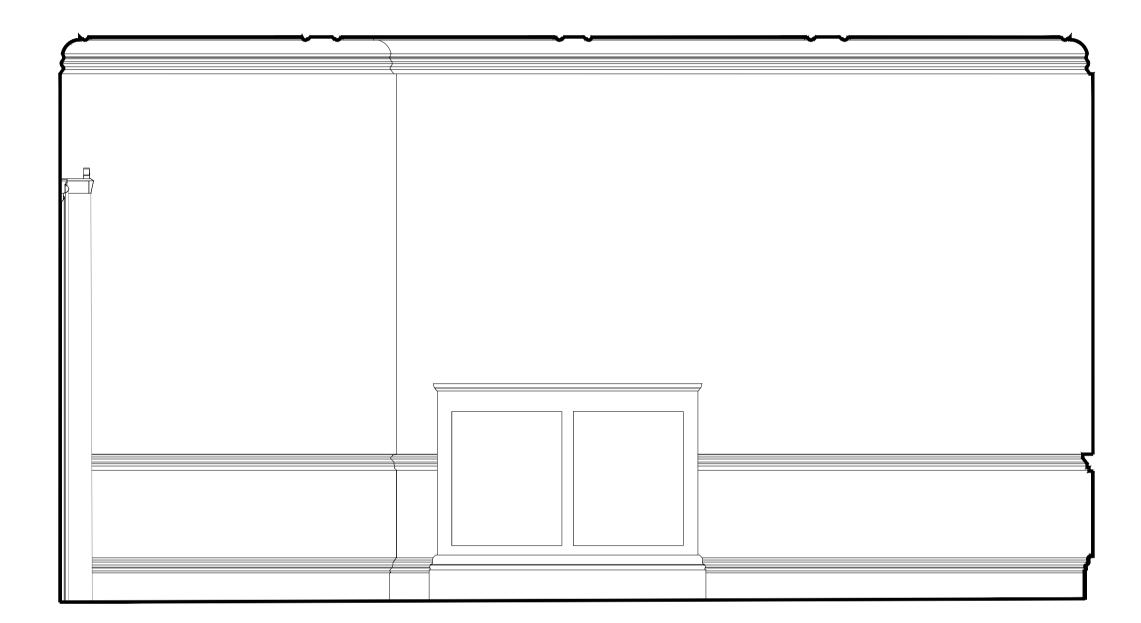

## Existing Internal Elevation

- Summary of changes:
  New opening to be formed within existing wall
  Doors to be jib style doors, concealed within wall
  New boxing to be installed for flush wall line
  New panel moulds to be installed
  New skirting and dado to match existing
  Ceiling to be replaced to allow installation of new services and lights including new ceiling moulds
  New cornice profile to be installed
  Floor to be replaced to match existing floors in front room