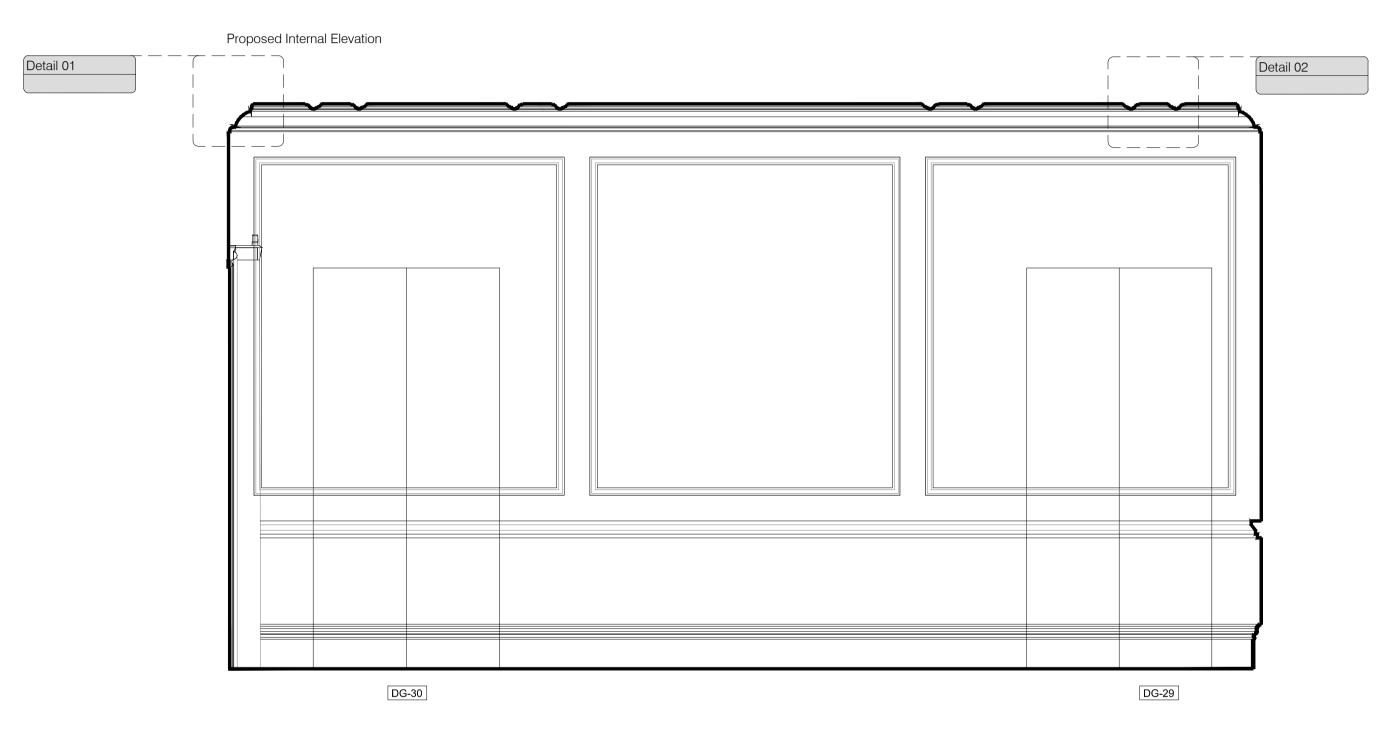

## Existing Internal Elevation

- Summary of changes:
  New opening to be formed within existing wall
  Doors to be jib style doors, concealed within wall
  New boxing to be installed for flush wall line
  New panel moulds to be installed
  New skirting and dado to match existing
  Ceiling to be replaced to allow installation of new services and lights including new ceiling moulds
  New cornice profile to be installed
  Floor to be replaced to match existing floors in front room