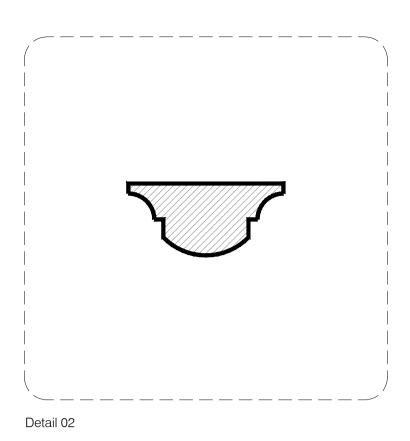

## Existing Internal Elevation

- Summary of changes:
  New opening to be formed within existing wall
  Doors to be jib style doors, concealed within wall
  New boxing to be installed for flush wall line
  New panel moulds to be installed
  New skirting and dado to match existing
  Ceiling to be replaced to allow installation of new services and lights including new ceiling moulds
  New cornice profile to be installed
  Floor to be replaced to match existing floors in front room