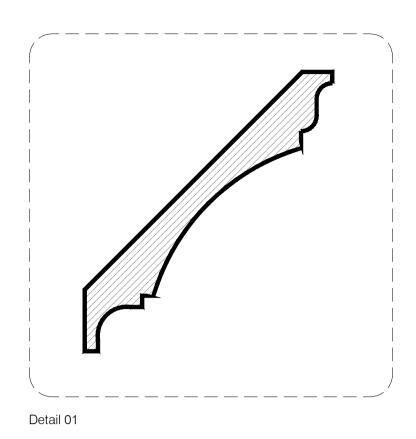

## Existing Internal Elevation

- Summary of changes:
  New opening to be formed within existing wall
  Doors to be jib style doors, concealed within wall
  New boxing to be installed for flush wall line
  New panel moulds to be installed
  New skirting and dado to match existing
  Ceiling to be replaced to allow installation of new services and lights including new ceiling moulds
  New cornice profile to be installed
  Floor to be replaced to match existing floors in front room