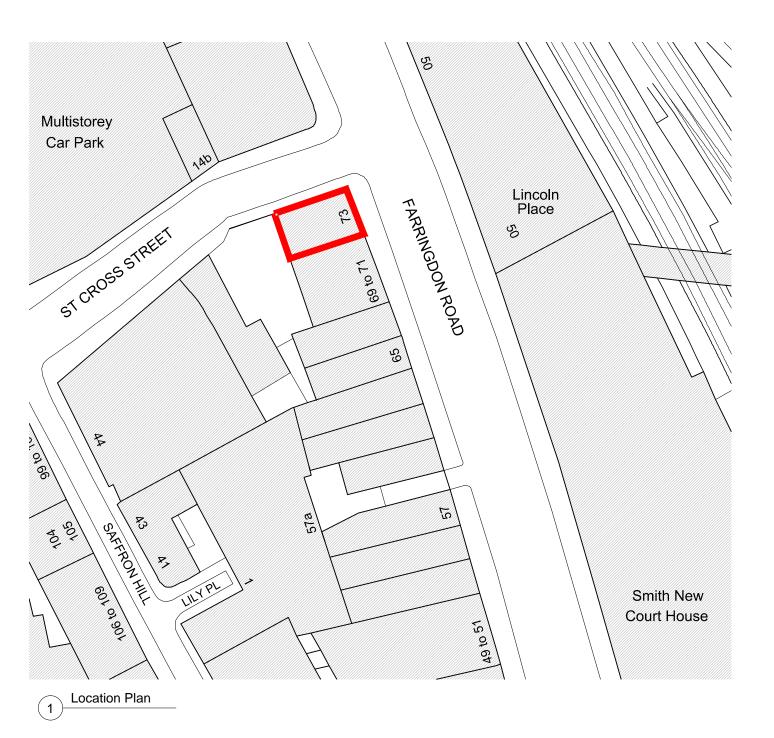

## 73 Farringdon Road

## Site Location Plan

| One Lecanor Fran |        |          |  |  |  |
|------------------|--------|----------|--|--|--|
| DRAWN BY         | DATE   | CHECKED  |  |  |  |
| CM               | Jan 18 | RC       |  |  |  |
| SCALE            | SIZE   | STATUS   |  |  |  |
| 1:1250           | A3     | Planning |  |  |  |