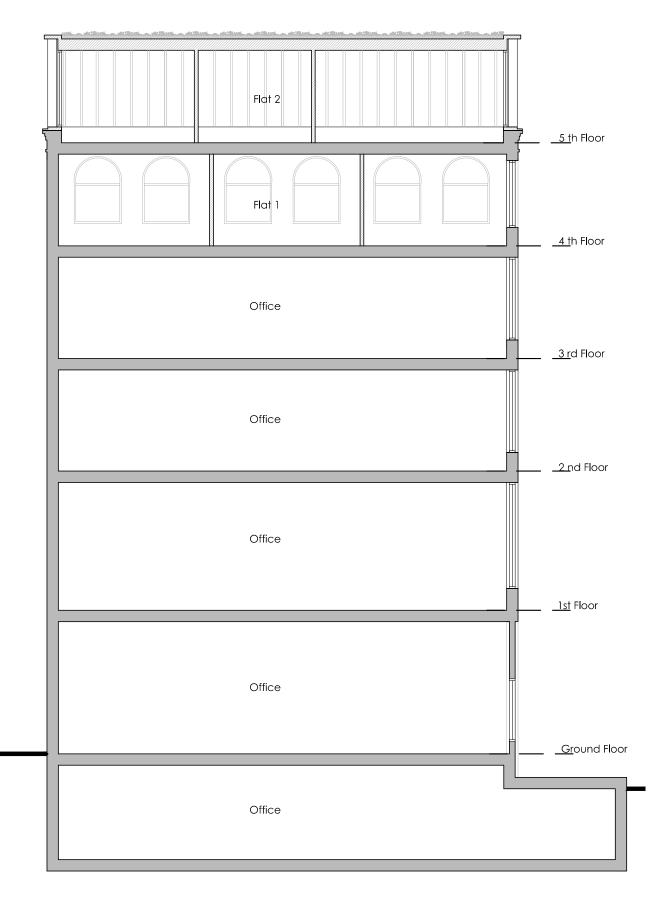

## Pearl & Coutts PROJECT 73 Farringdon Road

Roof Extension

DRAWING TITLE

## Section AA as Proposed

| DRAWN BY   | DATE   | CHECKED  |     |  |
|------------|--------|----------|-----|--|
| CM         | Jan 18 | RC       |     |  |
| SCALE      | SIZE   | STATUS   |     |  |
| 1:100      | A3     | Planning |     |  |
| DRAWING No |        |          | REV |  |