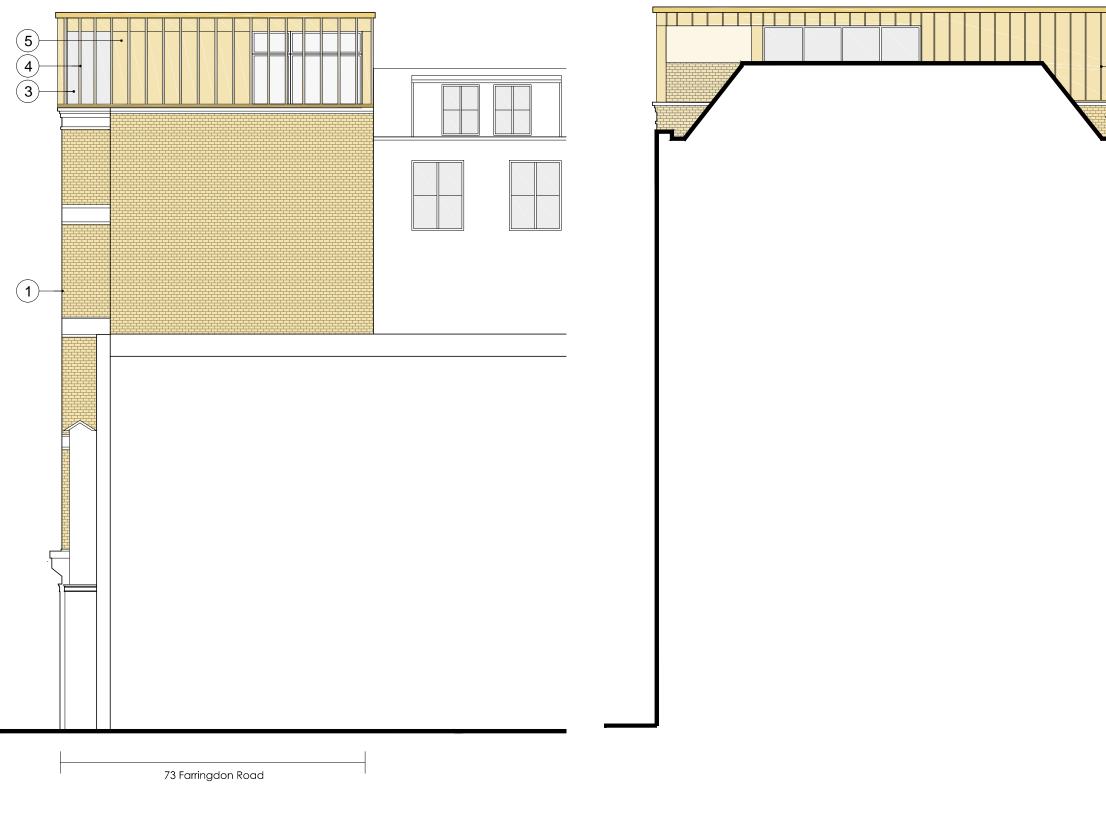

1:100 0 1 2 5 A3 luuluu

West Elevation (1)

10 m

- 1 Existing yellow London Stock brick; paint removed 2 Re-painted white as existing 3 Glazing 4 Metal louvres; colour to match existing brick
- (5) Metal cladding; colour to match louvers

CLIENT

www.cooleyarchitects.com

А

Pearl & Coutts PROJECT 73 Farringdon Road

Roof Extension

DRAWING TITLE South and West Elevations As Proposed

| DRAWN BY   | DATE   | CHECKED  |      |
|------------|--------|----------|------|
| СМ         | Jan 18 | RC       |      |
| SCALE      | SIZE   | STATUS   |      |
| 1:100      | A3     | Planning |      |
| DRAWING No |        |          | PEV/ |