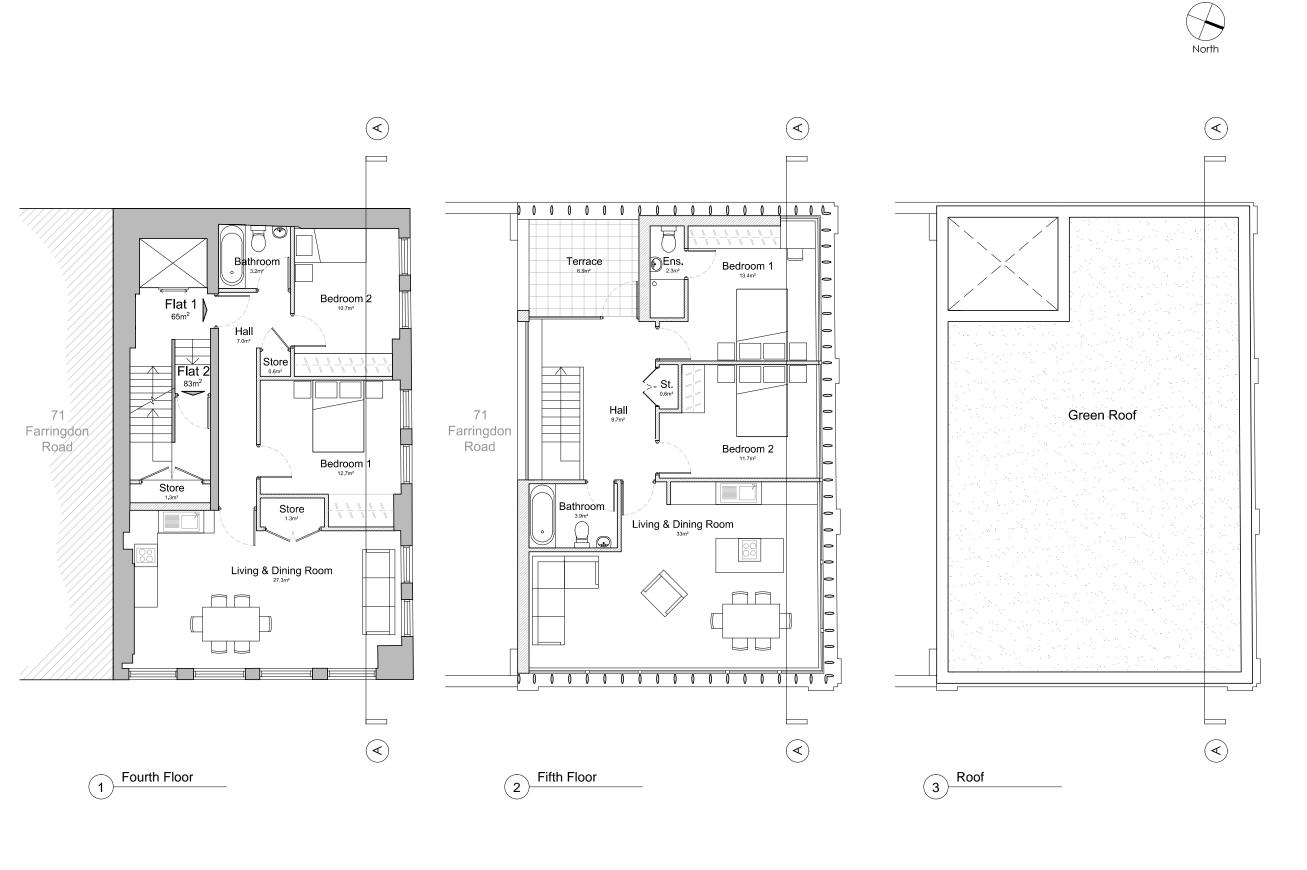

## NOTE: Ground to third floor layouts to remain as existing.

Proposed structure

Existing structure

### 73 Farringdon Road

#### Roof Extension

DRAWING TITLE

#### Floor Plans As Proposed

| DRAWN BY | DATE   | CHECKED  |
|----------|--------|----------|
| CM       | Jan 18 | RC       |
| SCALE    | SIZE   | STATUS   |
| 1:100    | A3     | Planning |

DRAWING No