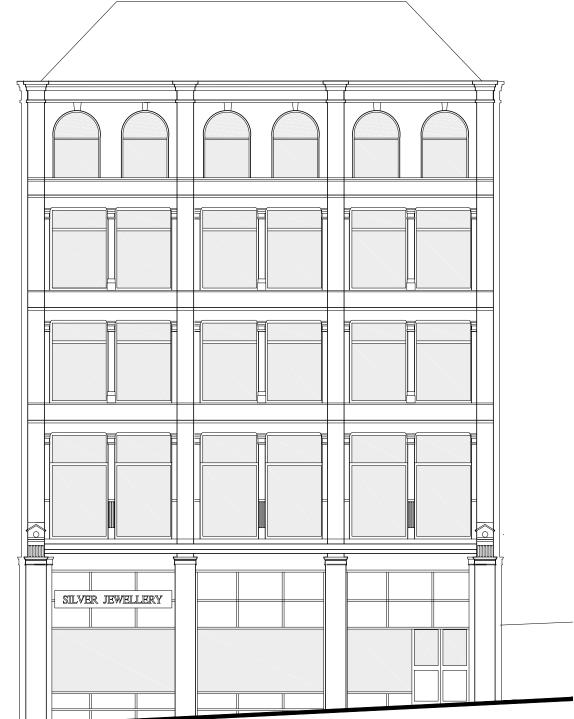

#### North and East Elevations As Existing

| DRAWN BY   | DATE   | CHECKED  |  |
|------------|--------|----------|--|
| CM         | Jan 18 | RC       |  |
| SCALE      | SIZE   | STATUS   |  |
| 1:100      | A3     | Planning |  |
| DRAWING No | REV    |          |  |

914 - EX - XX02

Α

73 Farringdon Road

North Elevation

East Elevation