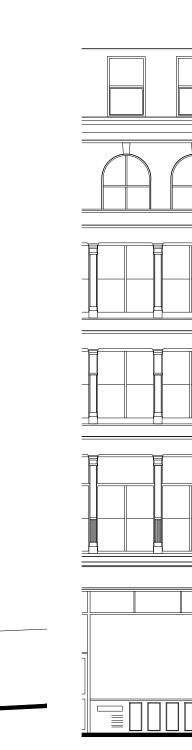

#### North and East Elevations As Existing

| DRAWN BY   | DATE   | CHECKED  |  |
|------------|--------|----------|--|
| CM         | Jan 18 | RC       |  |
| SCALE      | SIZE   | STATUS   |  |
| 1:100      | A3     | Planning |  |
| DRAWING No | REV    |          |  |

914 - EX - XX02

Α

73 Farringdon Road

North Elevation

East Elevation