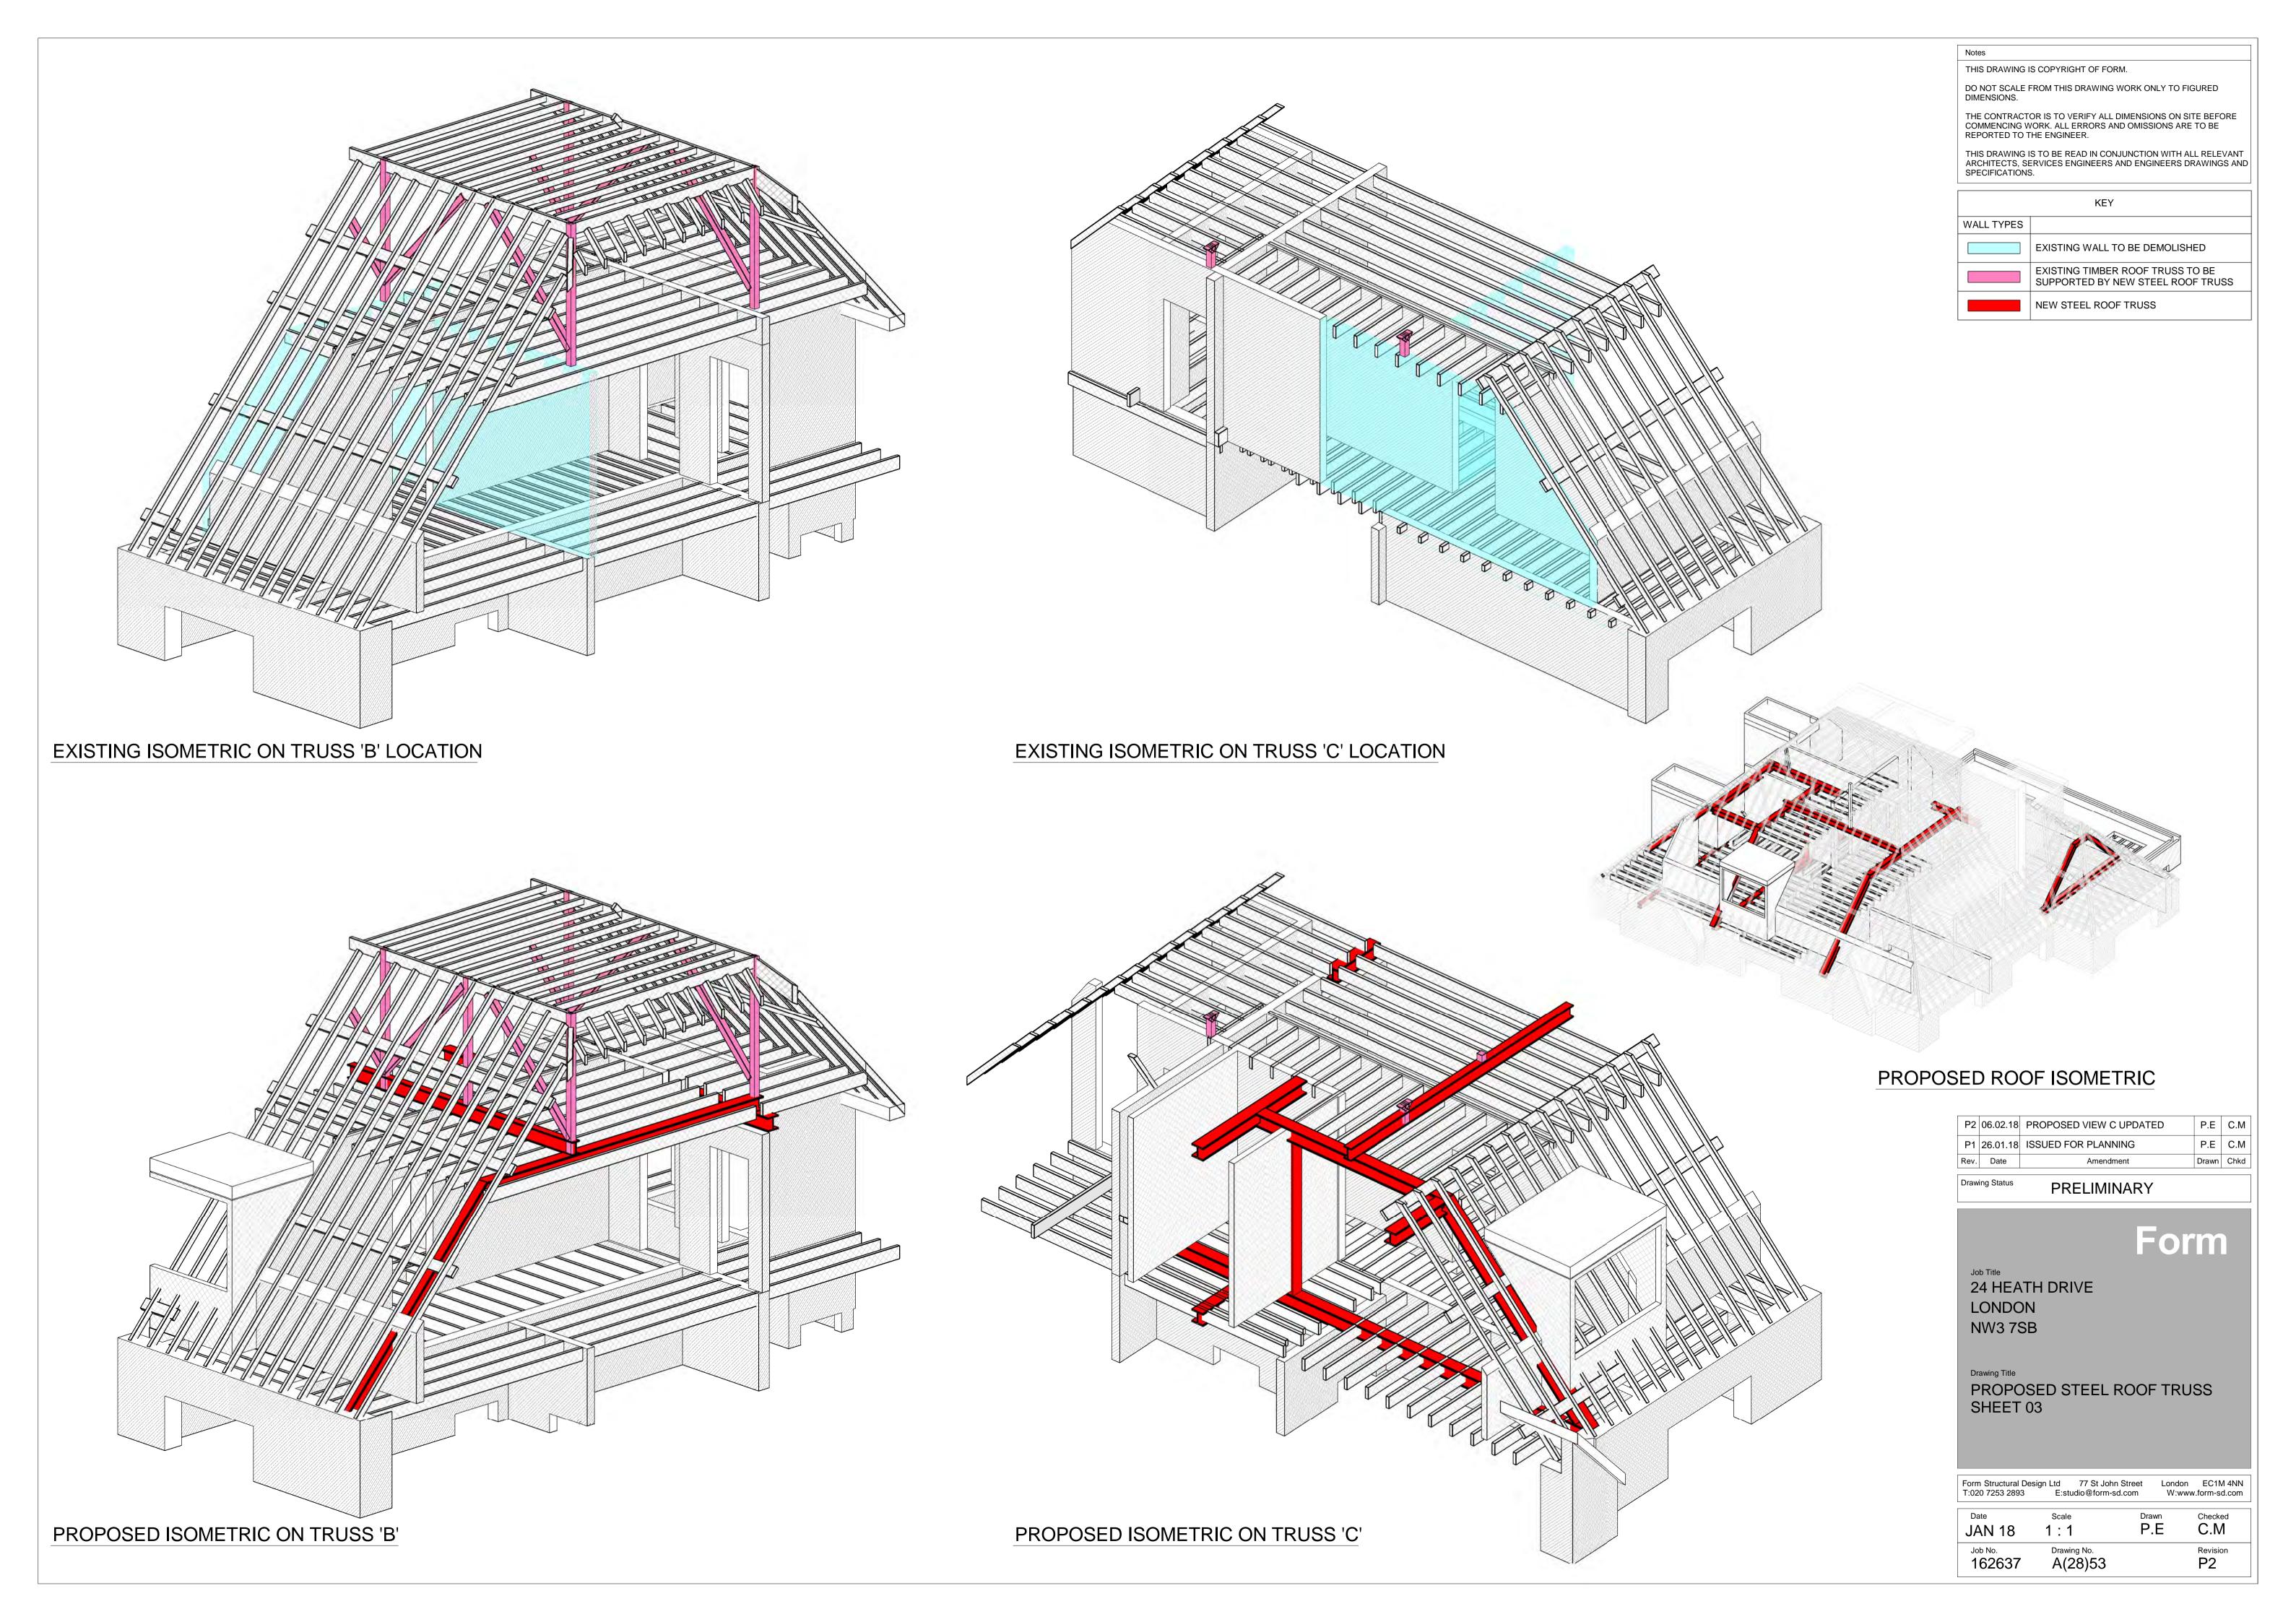

## PROPOSED ROOF ISOMETRIC

| P3   | 06.02.18 | TRUSS E - ELEVATION R-07 ADDED | P.E   | C.M  |
|------|----------|--------------------------------|-------|------|
| P2   | 29.01.18 | EXISTING FLOOR JOISTS          | P.E   | C.M  |
| P1   | 26.01.18 | REMOVED<br>ISSUED FOR PLANNING | P.E   | C.M  |
| Rev. | Date     | Amendment                      | Drawn | Chkd |