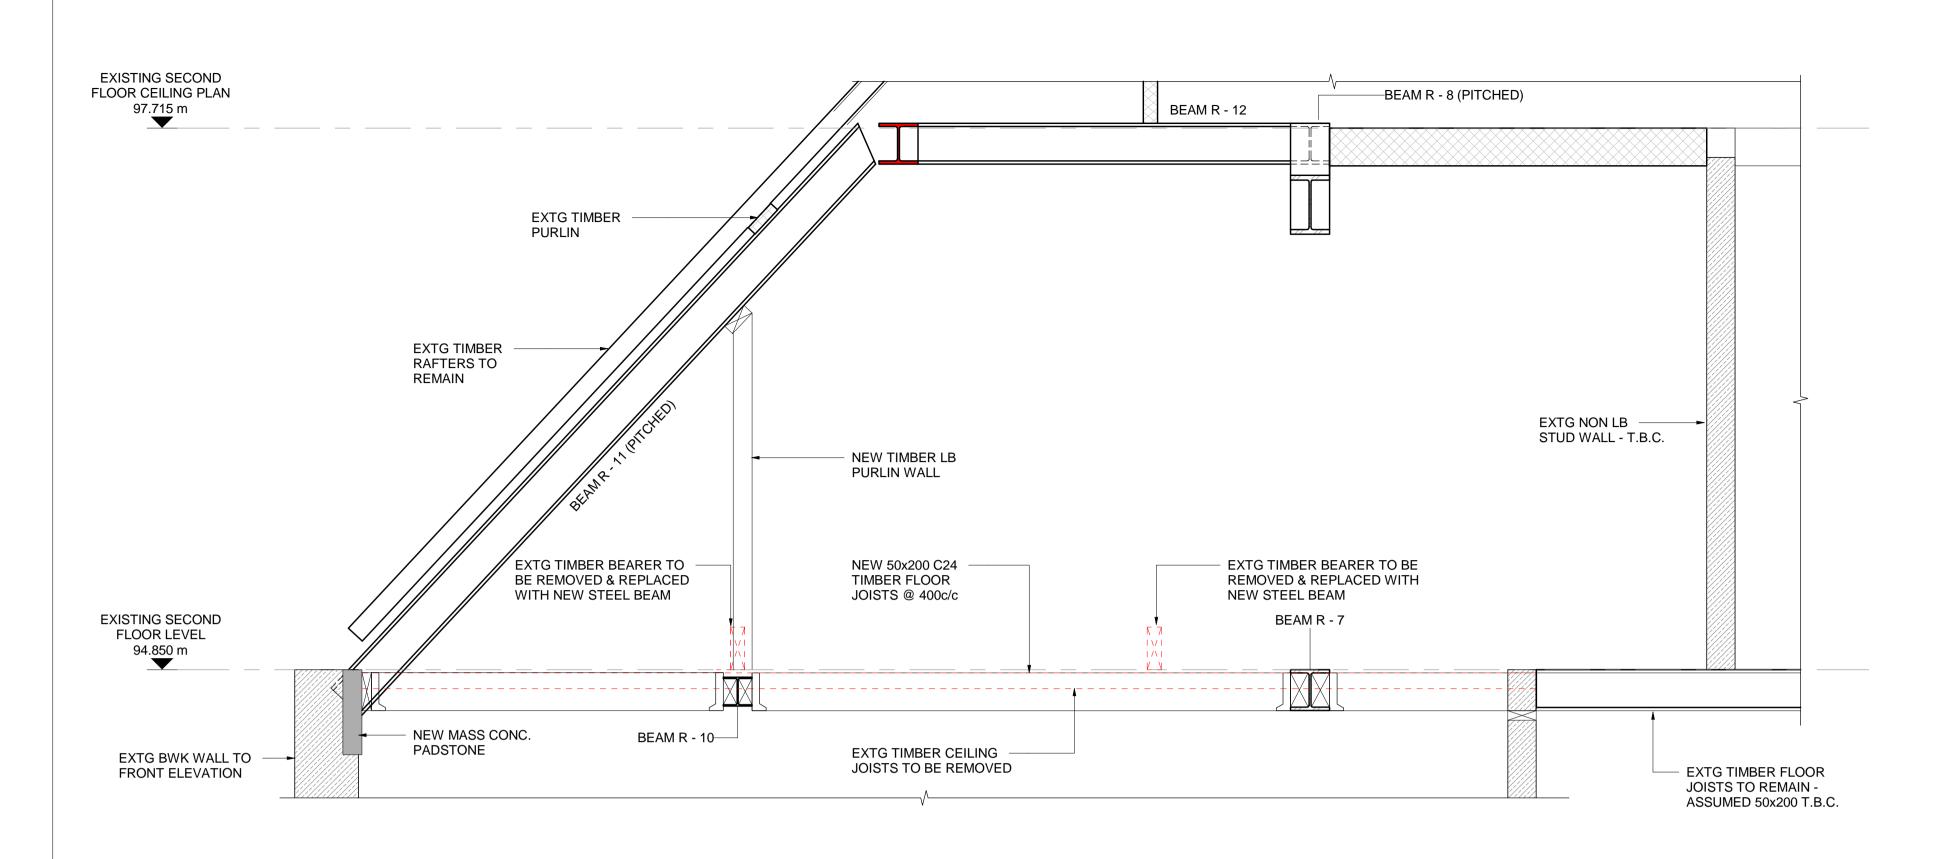

DO NOT SCALE FROM THIS DRAWING WORK ONLY TO FIGURED DIMENSIONS.

THIS DRAWING IS COPYRIGHT OF FORM.

Notes

THE CONTRACTOR IS TO VERIFY ALL DIMENSIONS ON SITE BEFORE COMMENCING WORK. ALL ERRORS AND OMISSIONS ARE TO BE REPORTED TO THE ENGINEER.

THIS DRAWING IS TO BE READ IN CONJUNCTION WITH ALL RELEVANT ARCHITECTS, SERVICES ENGINEERS AND ENGINEERS DRAWINGS AND SPECIFICATIONS.



## PROPOSED ROOF ISOMETRIC



| P3   | 06.02.18 | TRUSS E - ELEVATION R-07 ADDED | P.E   | C.M  |
|------|----------|--------------------------------|-------|------|
| P2   | 29.01.18 | EXISTING FLOOR JOISTS          | P.E   | C.M  |
| P1   | 26.01.18 | REMOVED<br>ISSUED FOR PLANNING | P.E   | C.M  |
| Rev. | Date     | Amendment                      | Drawn | Chkd |

Drawing Status PRELIMINARY

24 HEATH DRIVE LO