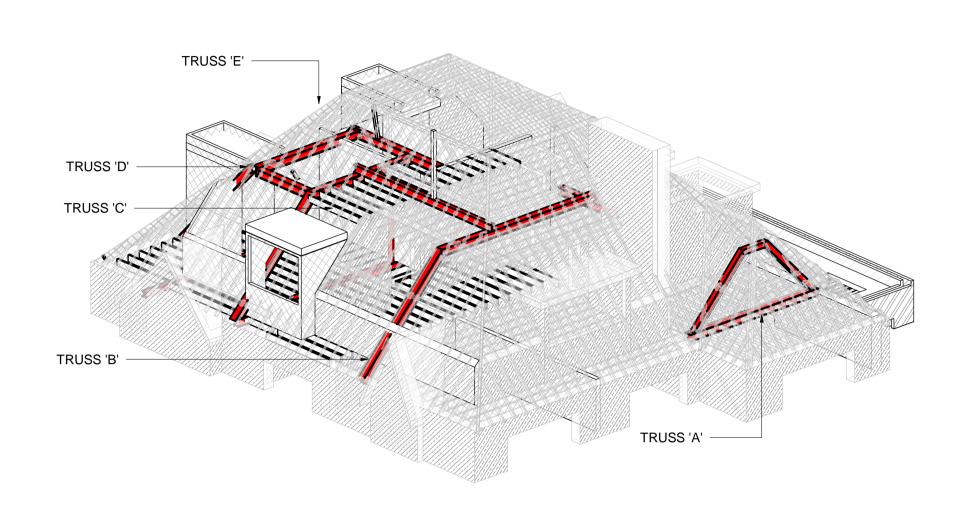

## PROPOSED ROOF ISOMETRIC

| P3   | 06.02.18 | TRUSS E - ELEVATION R-07 ADDED | P.E   | C.M  |
|------|----------|--------------------------------|-------|------|
| P2   | 29.01.18 | EXISTING FLOOR JOISTS          | P.E   | C.M  |
| P1   | 26.01.18 | REMOVED<br>ISSUED FOR PLANNING | P.E   | C.M  |
| Rev. | Date     | Amendment                      | Drawn | Chkd |