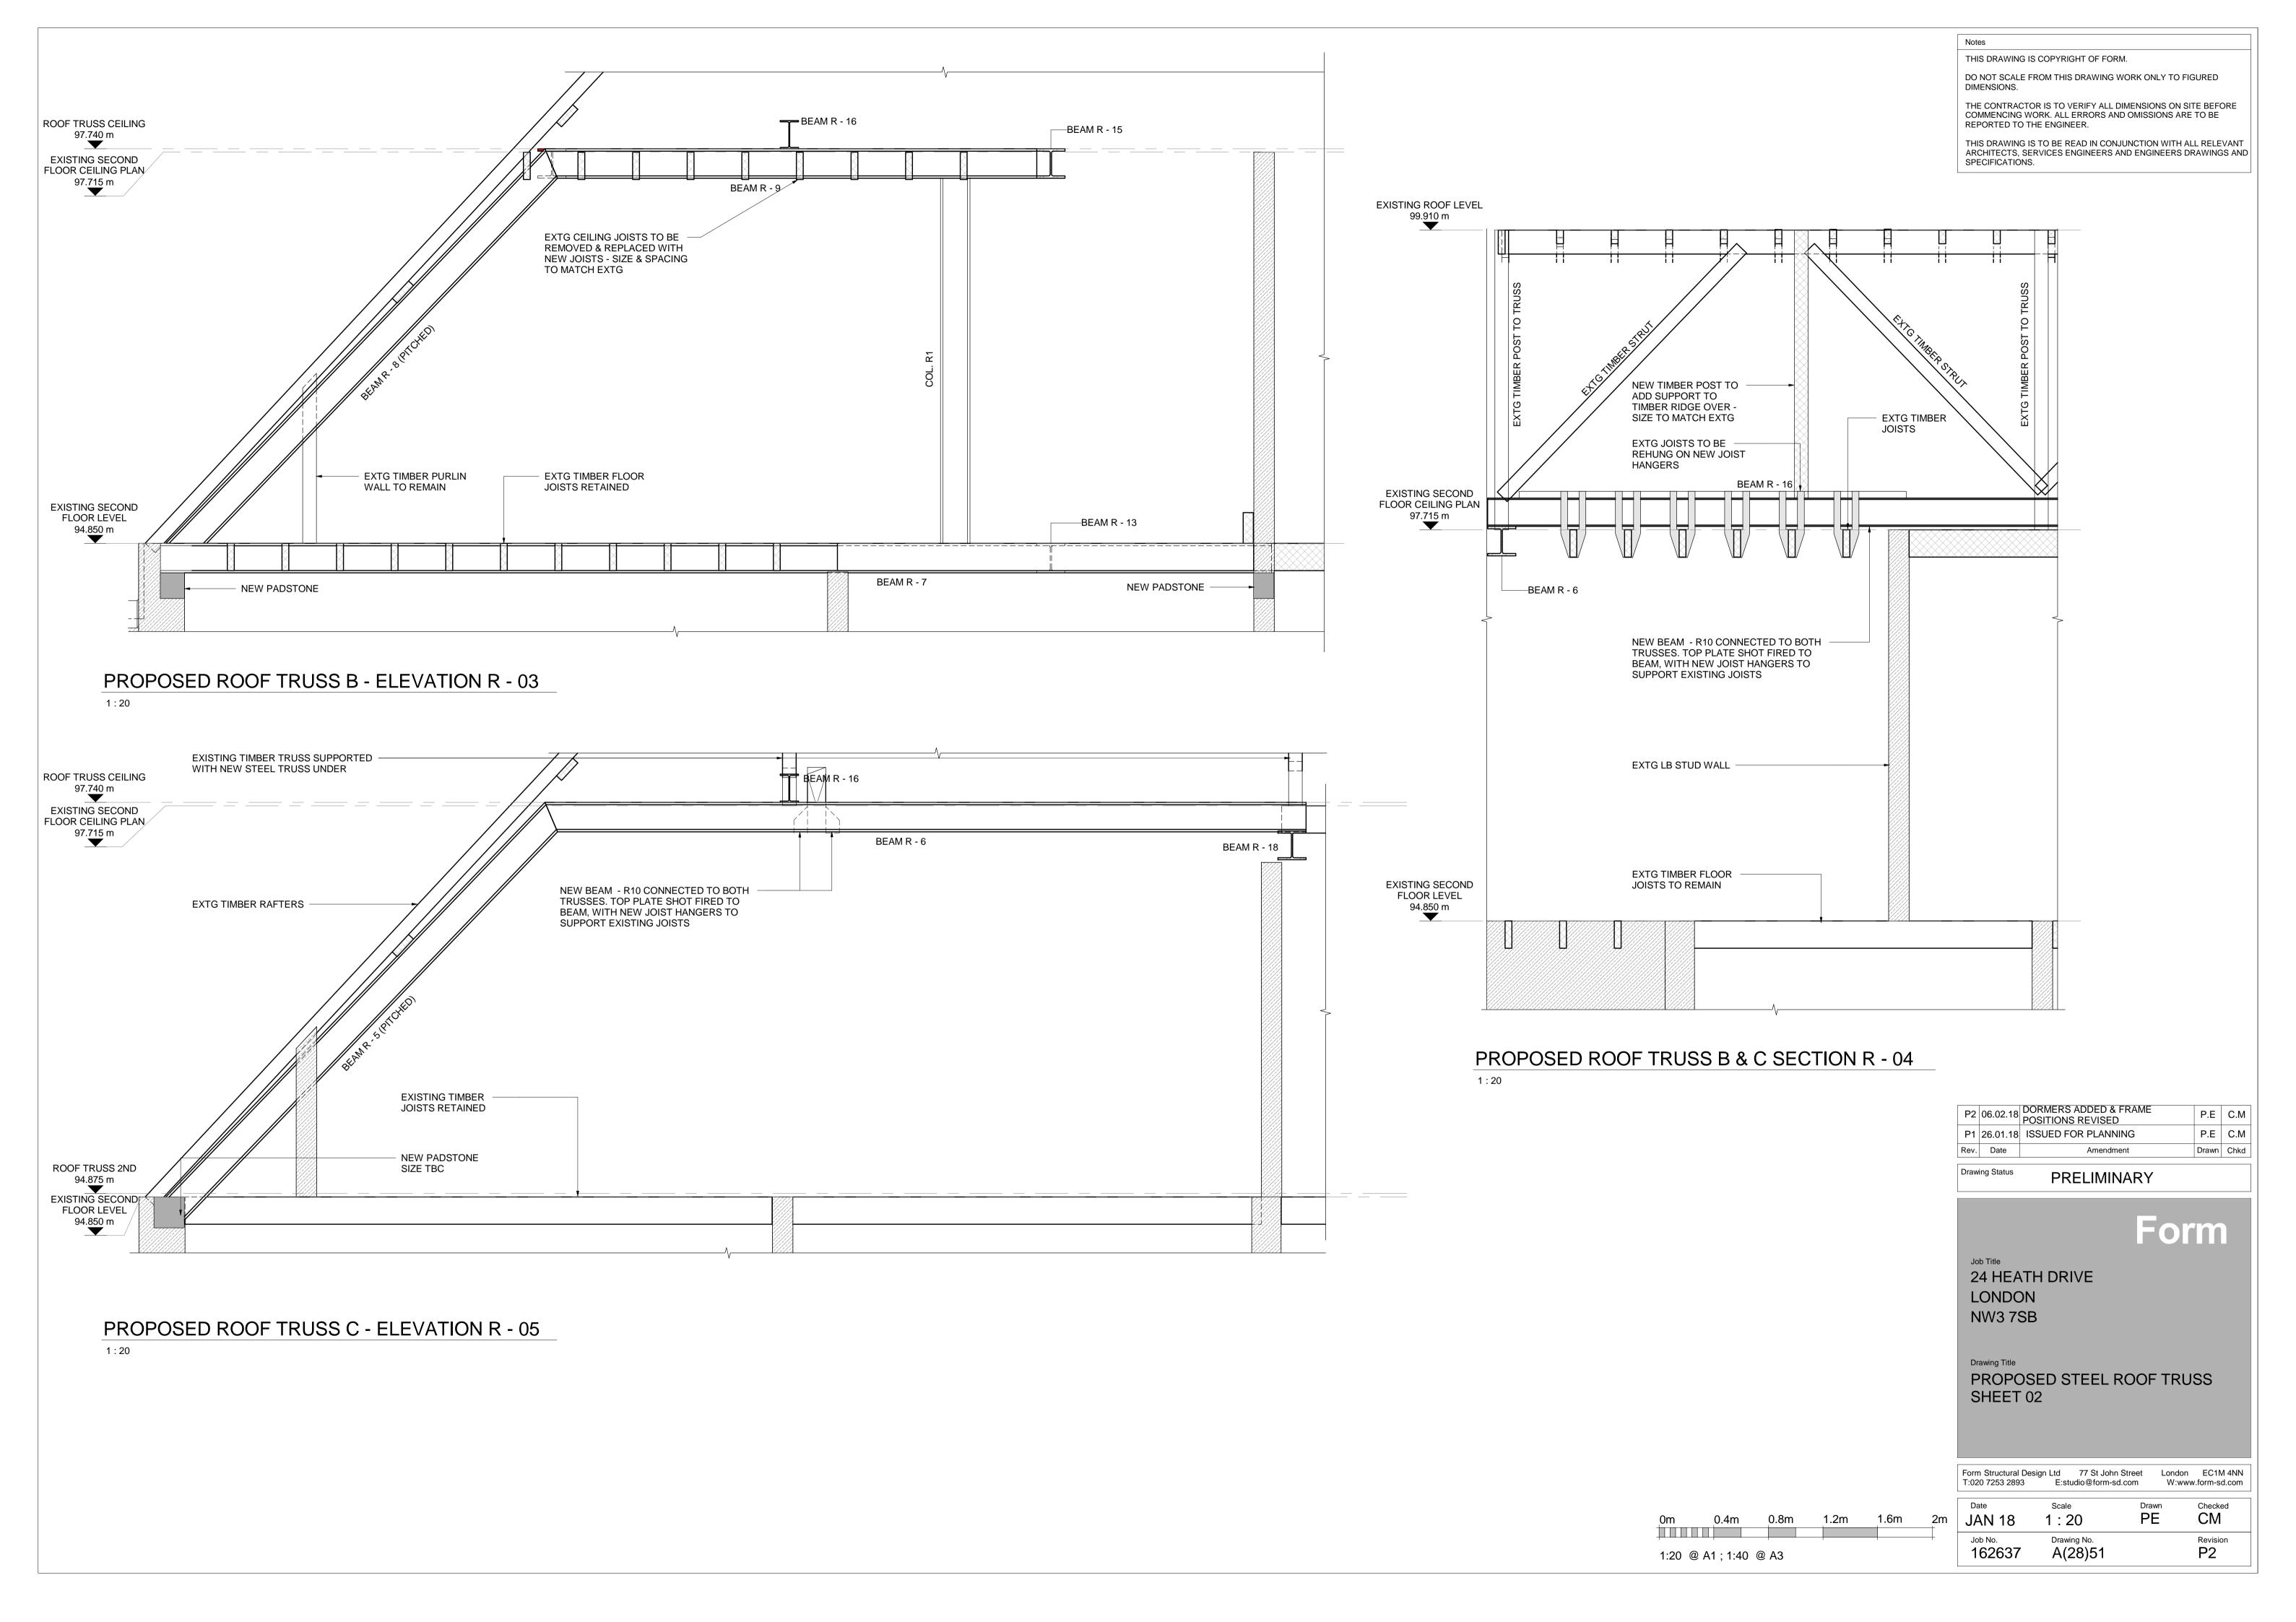

DO NOT SCALE FROM THIS DRAWING WORK ONLY TO FIGURED DIMENSIONS.

THIS DRAWING IS COPYRIGHT OF FORM.

Notes

THE CONTRACTOR IS TO VERIFY ALL DIMENSIONS ON SITE BEFORE COMMENCING WORK. ALL ERRORS AND OMISSIONS ARE TO BE REPORTED TO THE ENGINEER.

THIS DRAWING IS TO BE READ IN CONJUNCTION WITH ALL RELEVANT ARCHITECTS, SERVICES ENGINEERS AND ENGINEERS DRAWINGS AND SPECIFICATIONS.



## PROPOSED ROOF ISOMETRIC



| P3   | 06.02.18 | TRUSS E - ELEVATION R-07 ADDED | P.E   | C.M  |
|------|----------|--------------------------------|-------|------|
| P2   | 29.01.18 | EXISTING FLOOR JOISTS          | P.E   | C.M  |
| P1   | 26.01.18 | REMOVED<br>ISSUED FOR PLANNING | P.E   | C.M  |
| Rev. | Date     | Amendment                      | Drawn | Chkd |

Drawing Status PRELIMINARY

24 HEATH DRIVE