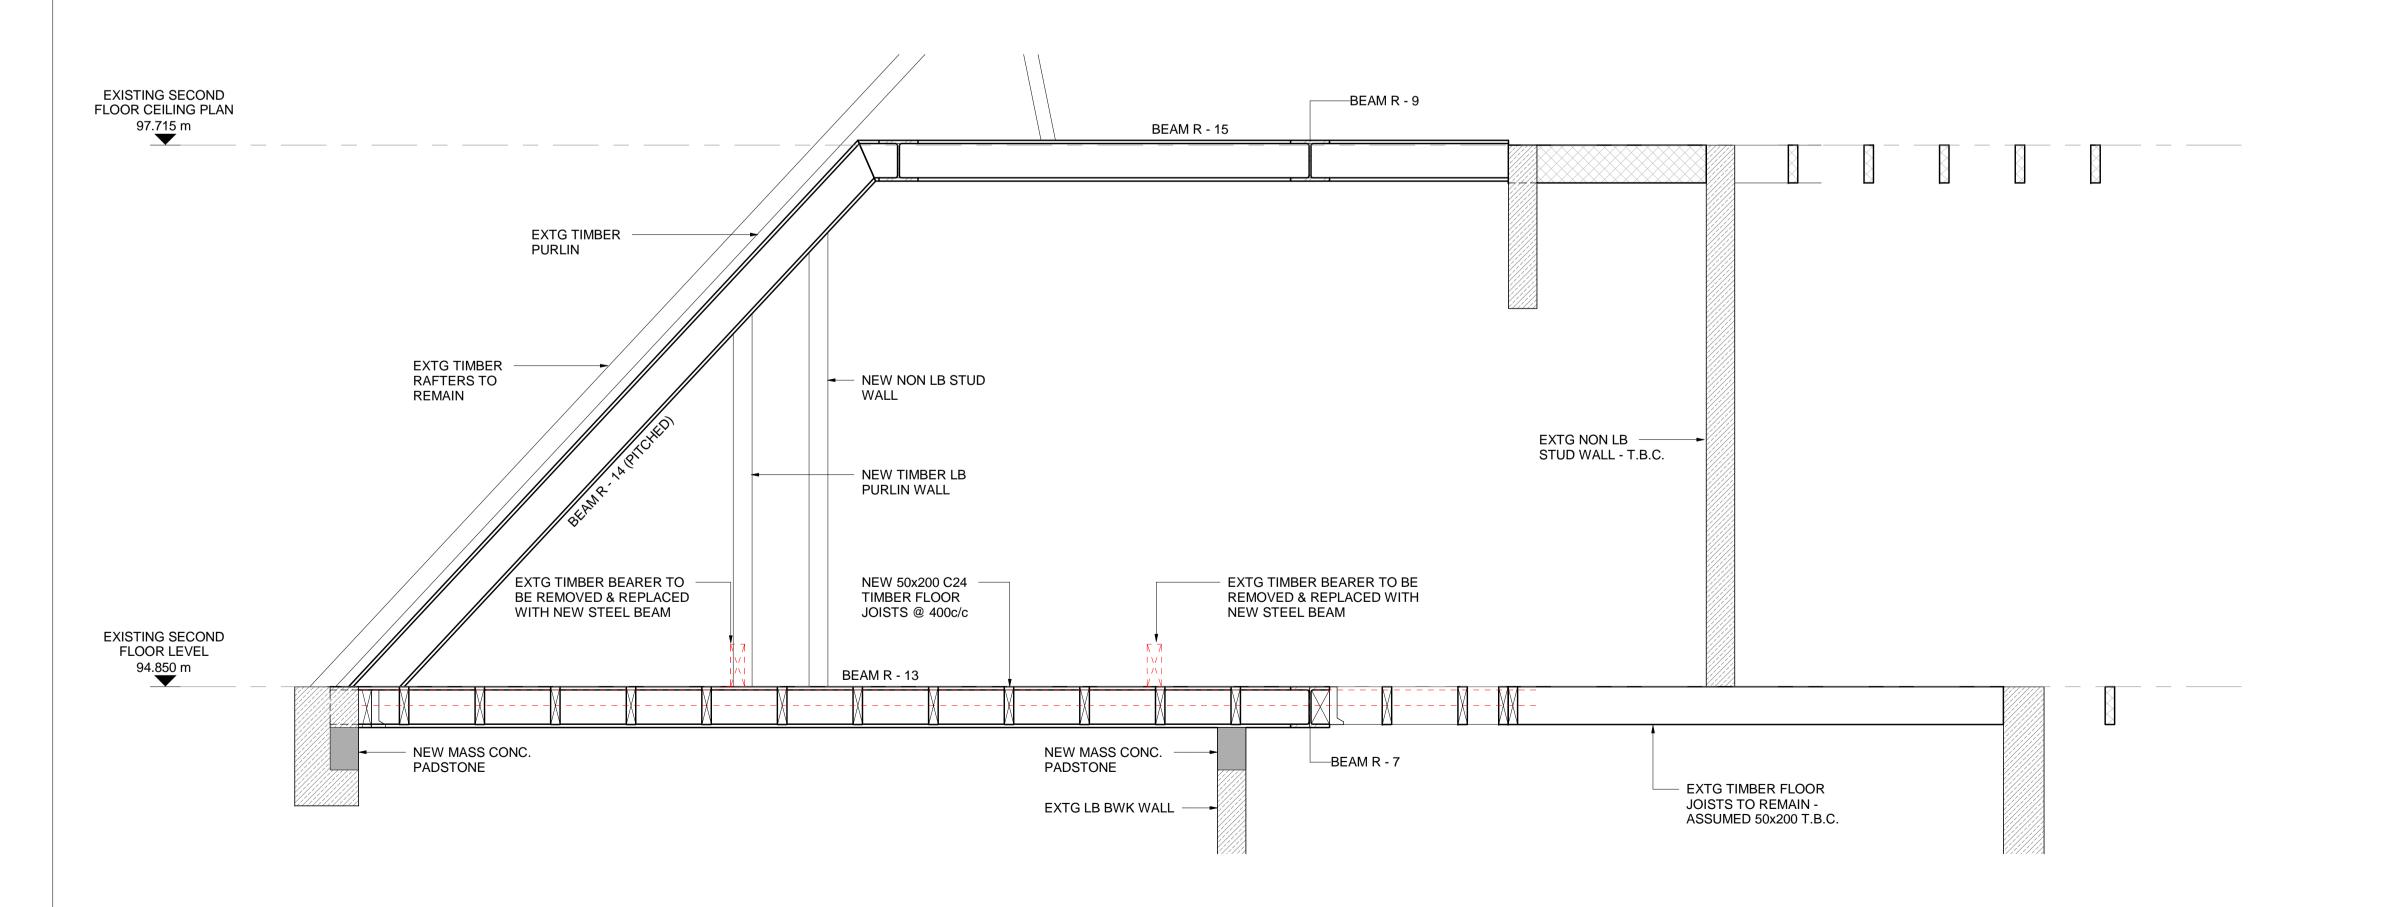

DO NOT SCALE FROM THIS DRAWING WORK ONLY TO FIGURED DIMENSIONS.

THIS DRAWING IS COPYRIGHT OF FORM.

Notes

THE CONTRACTOR IS TO VERIFY ALL DIMENSIONS ON SITE BEFORE COMMENCING WORK. ALL ERRORS AND OMISSIONS ARE TO BE REPORTED TO THE ENGINEER.

THIS DRAWING IS TO BE READ IN CONJUNCTION WITH ALL RELEVANT ARCHITECTS, SERVICES ENGINEERS AND ENGINEERS DRAWINGS AND SPECIFICATIONS.



## PROPOSED ROOF ISOMETRIC



| P3   | 06.02.18 | TRUSS E - ELEVATION R-07 ADDED | P.E   | C.M  |
|------|----------|--------------------------------|-------|------|
| P2   | 29.01.18 | EXISTING FLOOR JOISTS          | P.E   | C.M  |
| P1   | 26.01.18 | REMOVED<br>ISSUED FOR PLANNING | P.E   | C.M  |
| Rev. | Date     | Amendment                      | Drawn | Chkd |

Drawing Status PRELIMINARY

24 HEATH DRIVE LONDON NW3 7SB

PROPOSED TRUSS D - ELEVATION R - 06 & PROPOSED TRUSS E -ELEVATION R - 07

| Form Structural Desig<br>T:020 7253 2893 | 77 St John Street tudio@form-sd.com | London<br>W:www | EC1M 4NN<br>.form-sd.com |
|------------------------------------------|-------------------------------------|-----------------|--------------------------|
|                                          |