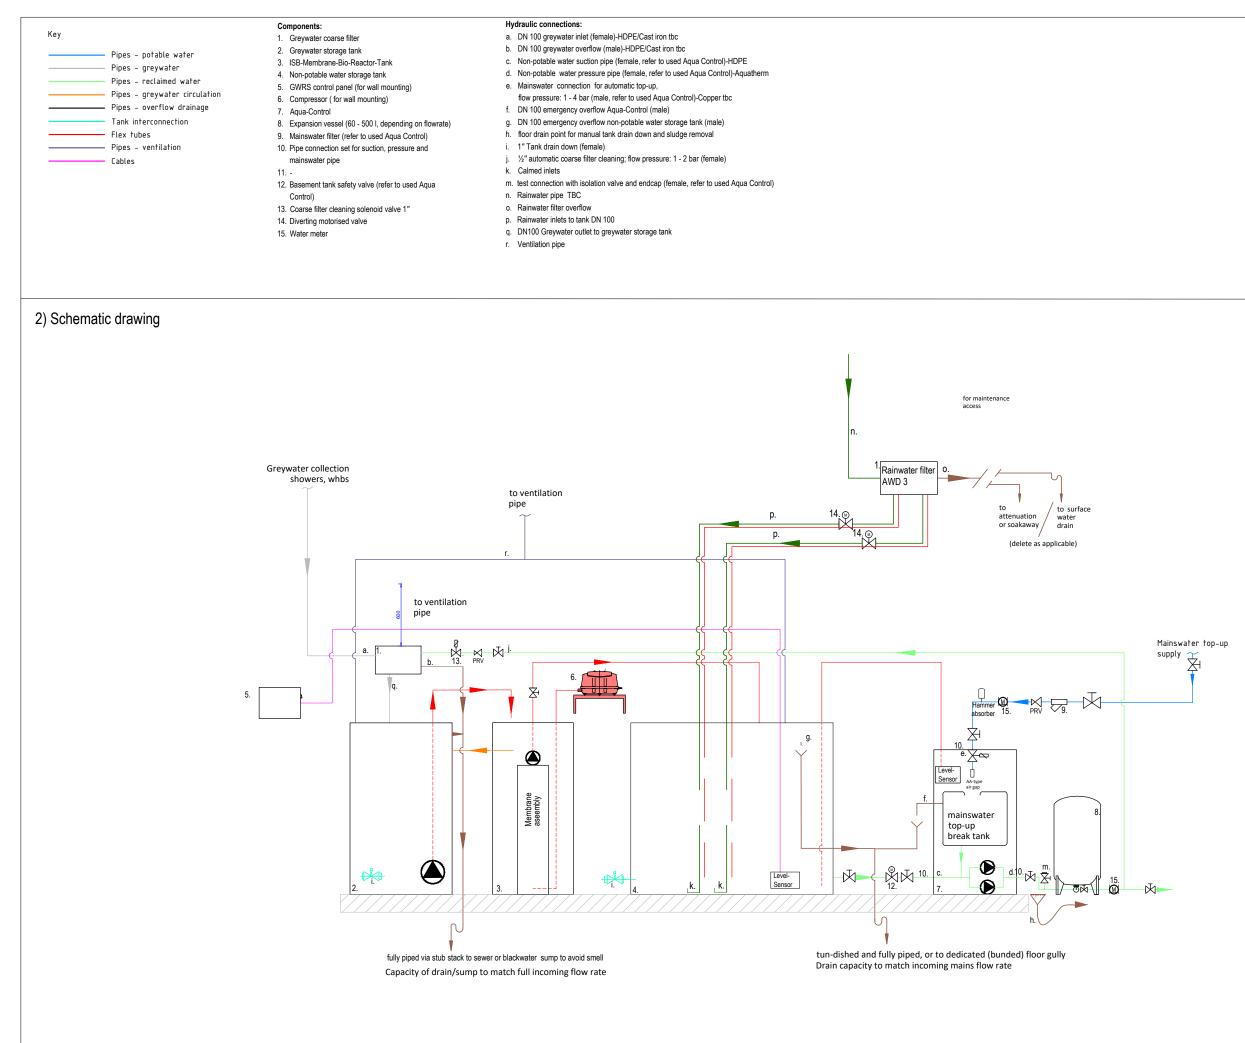

## Title:

Schematic drawing

System:

Water reclamation system Combined rainwater harvesting and greywater recycling System details, Pump set details

| Project-No:    | Drawing-No: |
|----------------|-------------|
| 4253-17        | 4253–01B    |
| Project state: | Date:       |
| Draft          | 2017-09-27  |
| Scale:         | Revision:   |