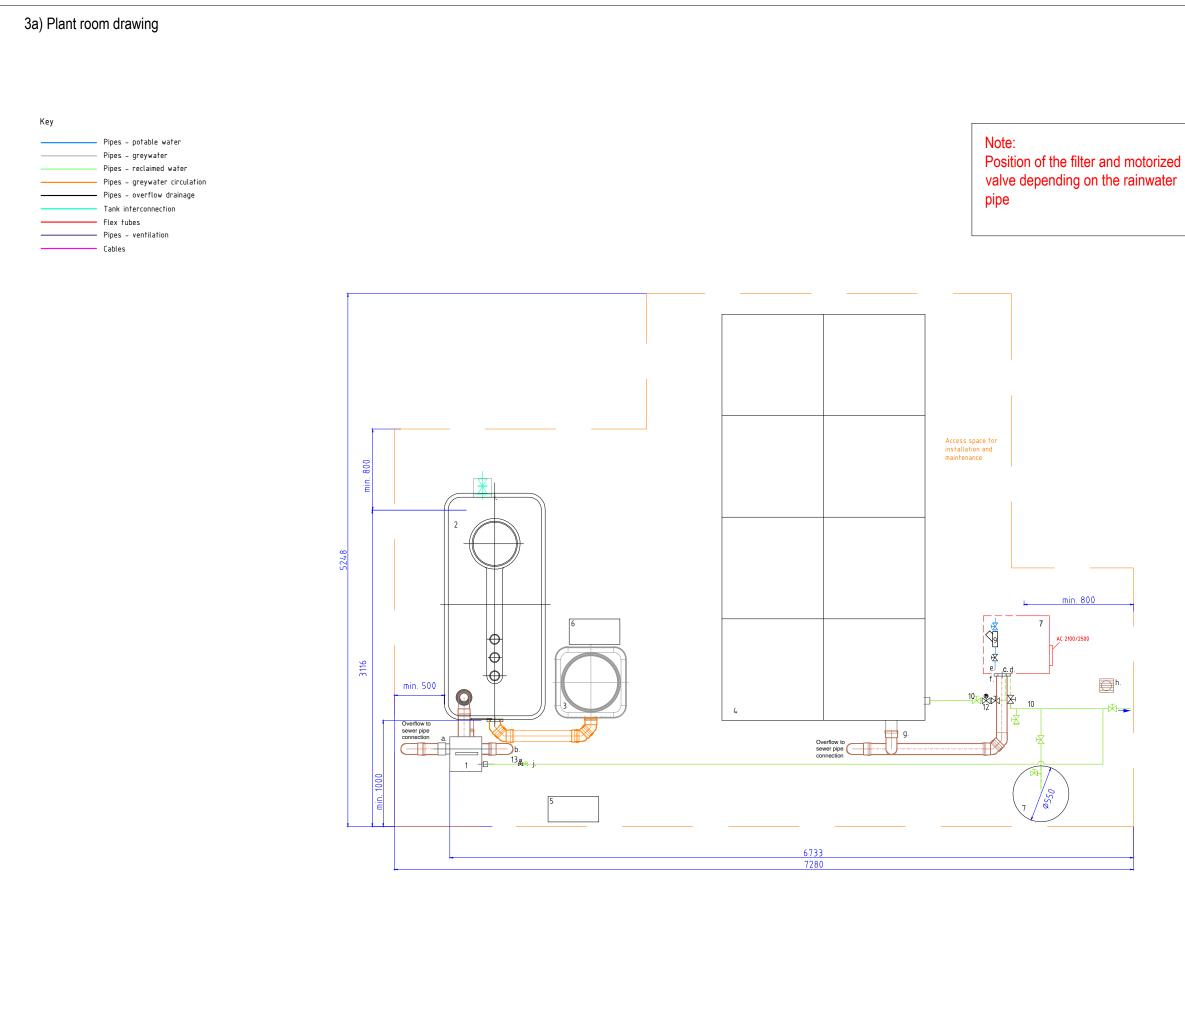

| Ргој | ect: |  |
|------|------|--|
| -    |      |  |

Saffron Hill

Title:

Plant room drawing

System:

Water reclamation system Combined rainwater harvesting and greywater recycling System details, Pump set details