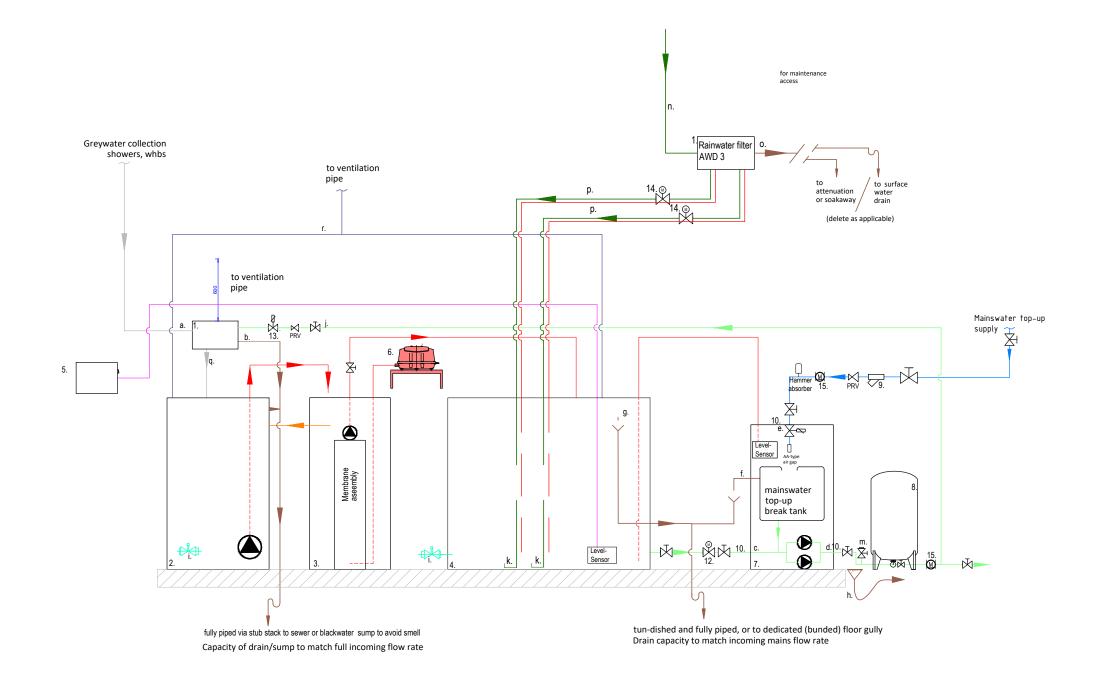

## 2) Schematic drawing

17 Charterhouse Street

Title:
Schematic drawing

System:

Water reclamation system
Combined rainwater harvesting and
greywater recycling
System details,
Pump set details

| Project-No:    | Drawing-No: |
|----------------|-------------|
| 4253-17        | 4253-01A    |
| Project state: | Date:       |
| Draft          | 2017-09-27  |
| Scale:         | Revision:   |
| nts @A3        | 0           |
| Drawn by:      | Checked by: |
|                |             |

Aquality Trading & Consulting Ltd 6 Wadsworth Road London UB6 7JJ www.aqua-lity.co.uk Tel.: +44 (0)20 8991 3725

THIS DRAWING IS THE PROPERTY OF AQUALITY TRADING & CONSULTING LTD AND IS NOT TO BE COPIED IN PART OR WHOLE OR SHARED WITH THIRD PARTIES WITHOUT OUR WRITTEN PERMISSION.