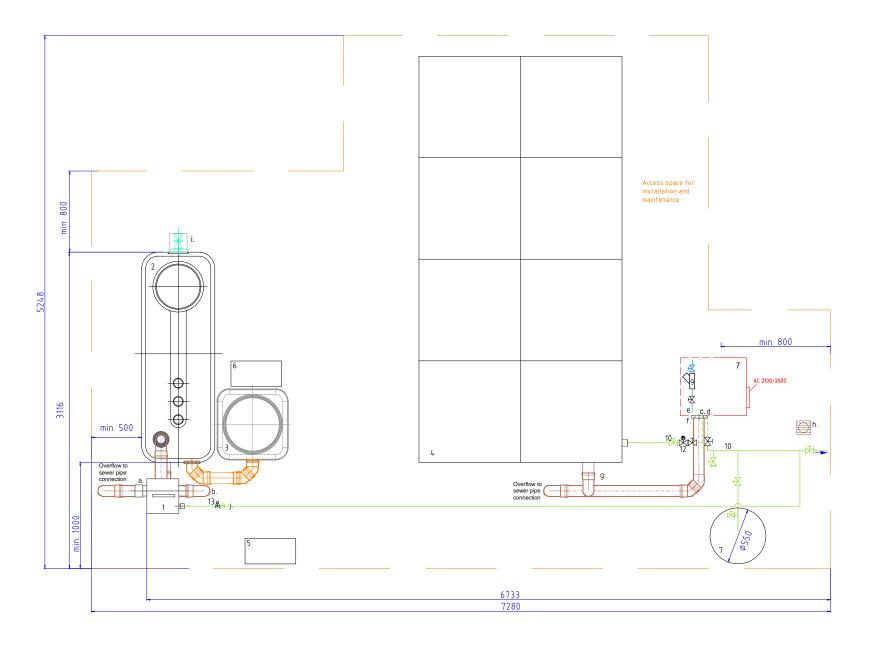

## 3a) Plant room drawing

## Note:

Position of the filter and motorized valve depending on the rainwater pipe

## Project:

17 Charterhouse Street

itle:

Plant room drawing

System:

Water reclamation system
Combined rainwater harvesting and
greywater recycling
System details,
Pump set details

| Project-No:    | Drawing-No: |
|----------------|-------------|
| 2453-17        | 2453-03A    |
| Project state: | Date:       |
| Design         | Draft       |
| Scale:         | Revision:   |
| nts @A3        | 0           |
| Drawn by:      | Checked by: |
|                |             |