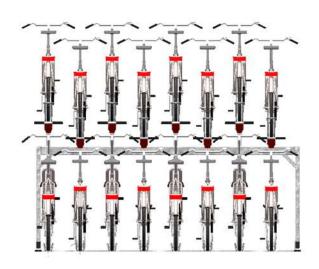

solution to double-tier bicycle parking.

Tested to 20,000 movements with and without a bicycle, the gas-assisted upper tier offers effortless parking for all cyclists.

0800 246 5484 www.turvec.com

Single sided staggered layout

## **Features**

Galvanised with powder coated gas spring housing.

Gas-assisted lifting as standard. Upper-tier is tested to 20,000 movements with and without a bicycle.

375mm high-low spacing for high density bicycle parking.