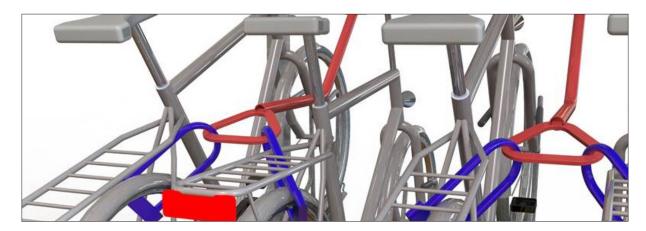

solution to double-tier bicycle parking.

Tested to 20,000 movements with and without a bicycle, the gas-assisted upper tier offers effortless parking for all cyclists.

0800 246 5484 www.turvec.com







Single sided staggered layout



Secure lower-tier locking point

## **Features**

Galvanised with powder coated gas spring housing.

Gas-assisted lifting as standard. Upper-tier is tested to 20,000 movements with and without a bicycle.

375mm high-low spacing for high density bicycle parking.

Secure wheel and frame locking points.

## Specification

Capacity 4 bicycle minimum

Min. Ceiling 2600mm (8'6.4")

Lead Time 8 weeks

Certified FietsParKeur



0800 246 5484 www.turvec.com