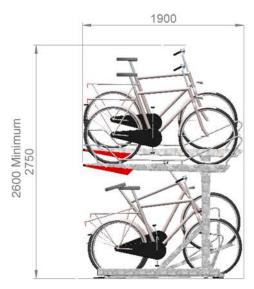

## Specification

Capacity 4 bicycle minimum

Min. Ceiling 2600mm (8'6.4")

Lead Time 8 weeks

Certified FietsParKeur

0800 246 5484 www.turvec.com