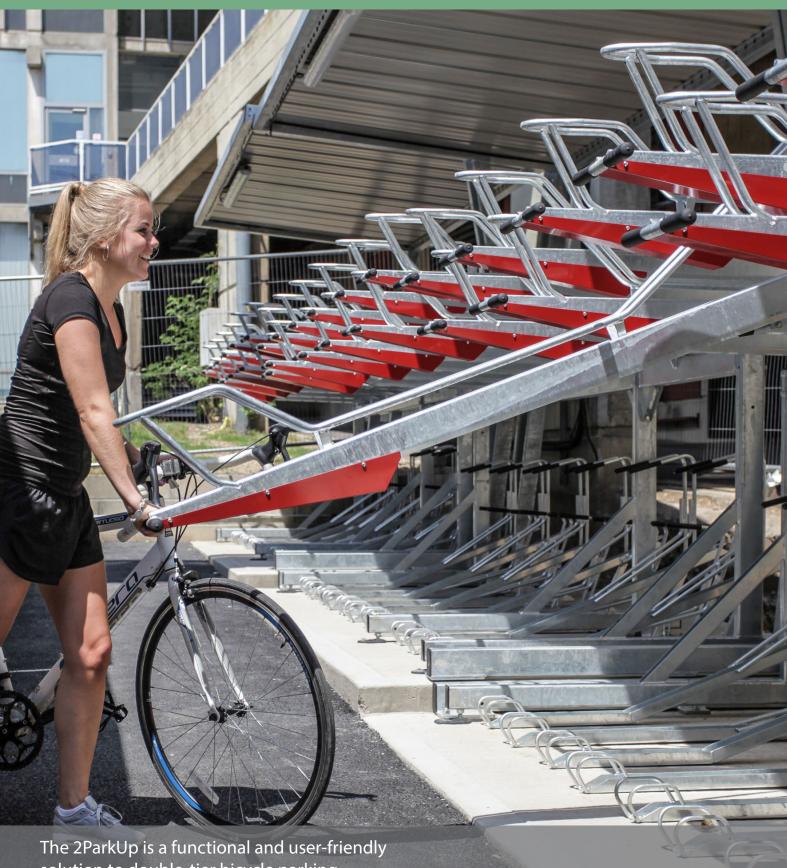

solution to double-tier bicycle parking.

Tested to 20,000 movements with and without a bicycle, the gas-assisted upper tier offers effortless parking for all cyclists.

0800 246 5484 www.turvec.com

Single sided staggered layout

## **Features**

Galvanised with powder coated gas spring housing.

Gas-assisted lifting as standard. Upper-tier is tested to 20,000 movements with and without a bicycle.

375mm high-low spacing for high density bicycle parking.

Secure wheel and frame locking points.