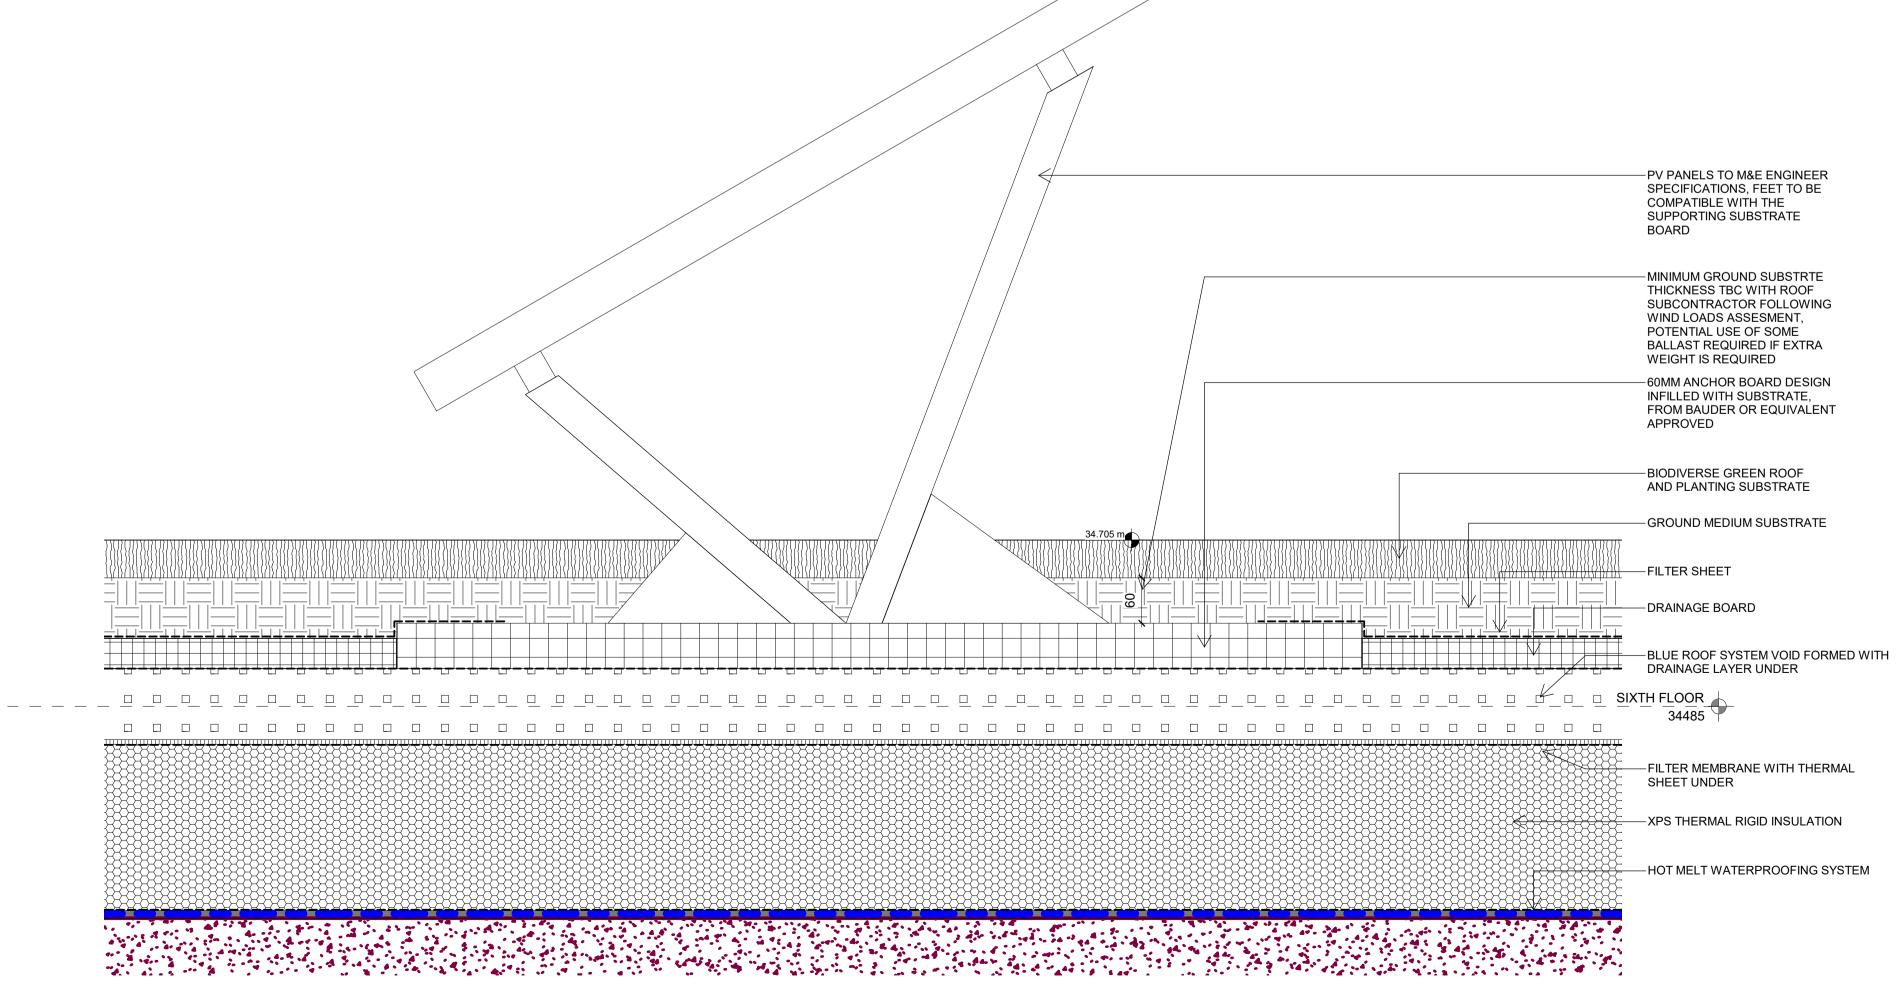

1 <u>L6 - PV PANEL OVER GREEN/BLUE ROOF D</u>ETAIL

-PV PANELS TO M&E ENGINEER SPECIFICATIONS, FEET TO BE COMPATIBLE WITH THE SUPPORTING SUBSTRATE

-MINIMUM GROUND SUBSTRTE THICKNESS TBC WITH ROOF SUBCONTRACTOR FOLLOWING WIND LOADS ASSESMENT, POTENTIAL USE OF SOME BALLAST REQUIRED IF EXTRA

-60MM ANCHOR BOARD DESIGN INFILLED WITH SUBSTRATE, FROM BAUDER OR EQUIVALENT

-BIODIVERSE GREEN ROOF AND PLANTING SUBSTRATE

-GROUND MEDIUM SUBSTRATE

-FILTER MEMBRANE WITH THERMAL

HOT MELT WATERPROOFING SYSTEM