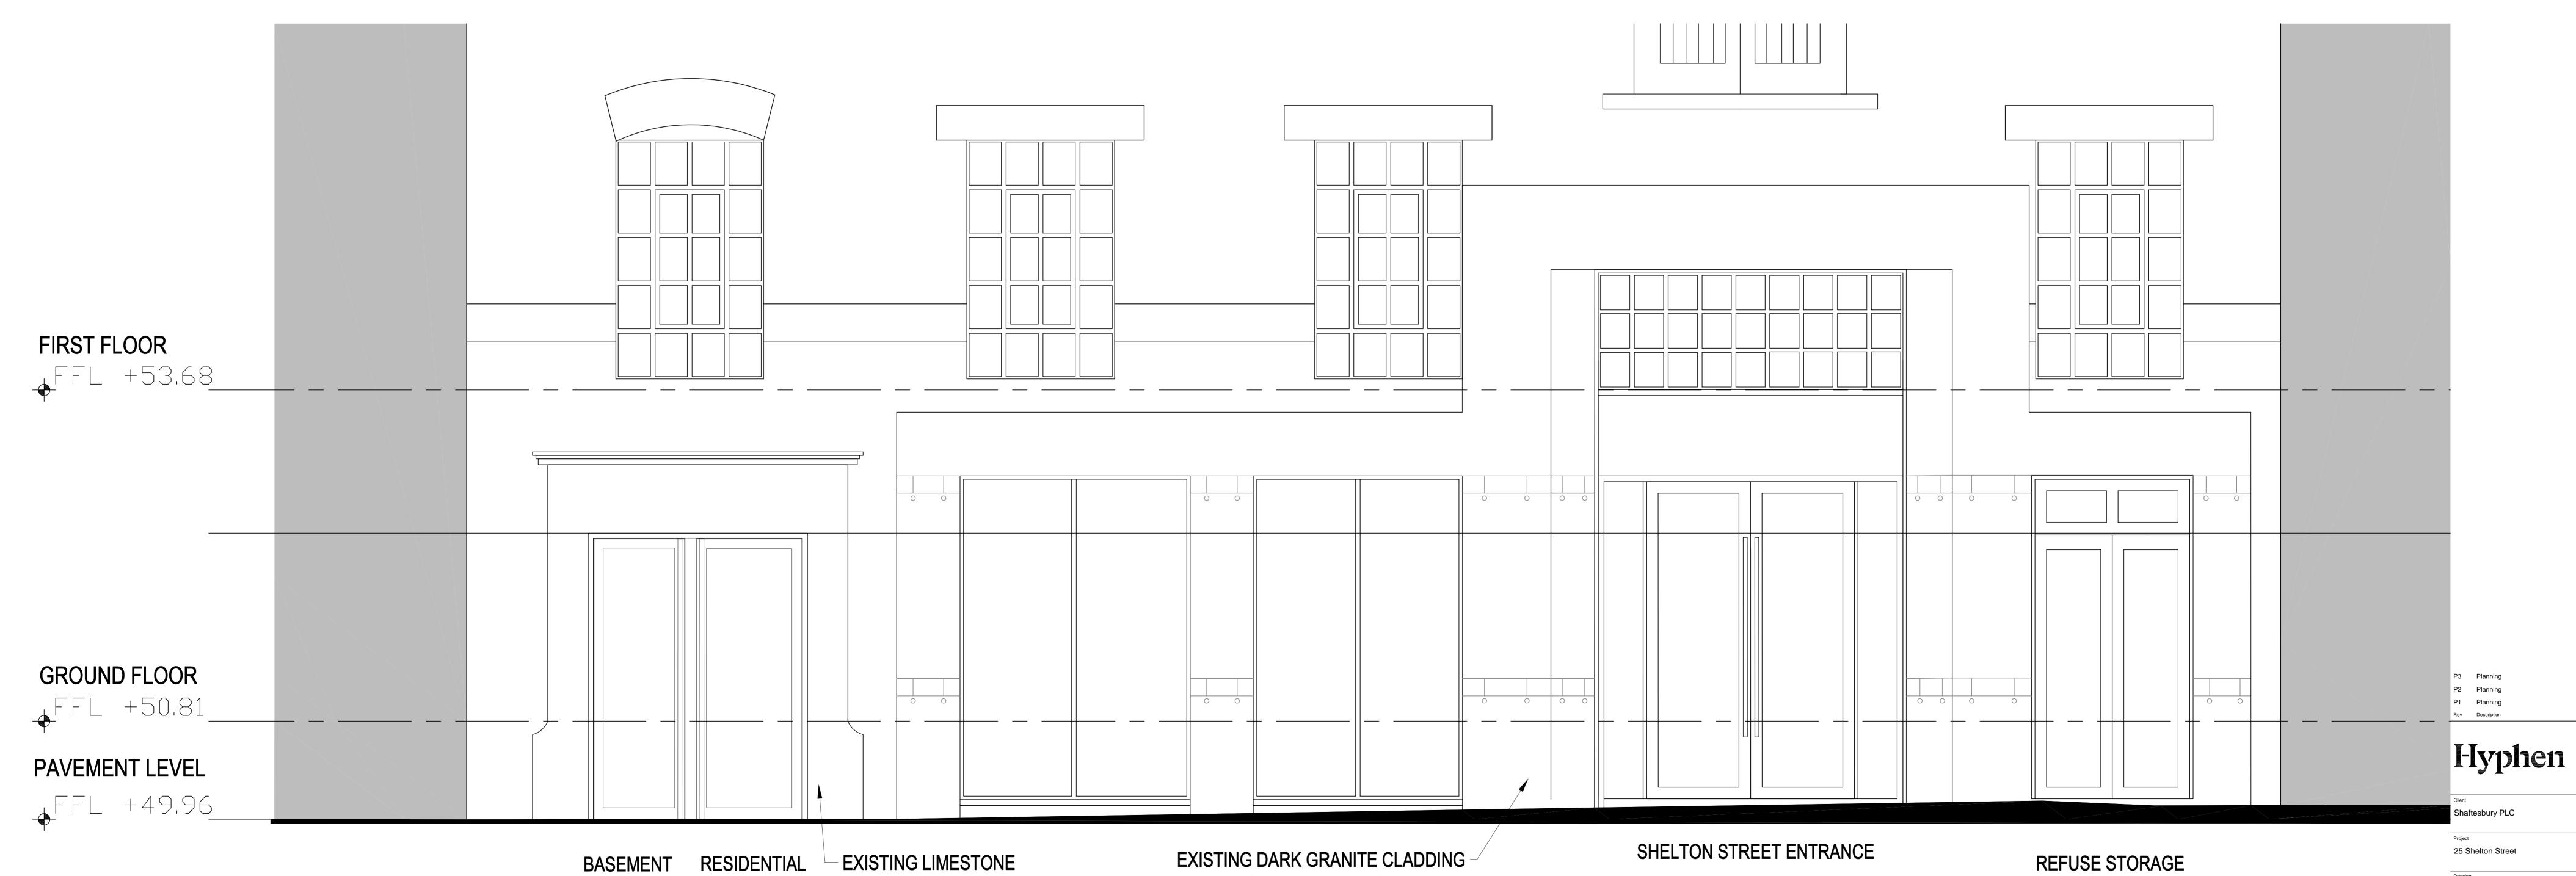

# **Hyphen**

39 Moreland Street London, EC1V 8BB +44 20 7940 3170 info@hyphen.archi

Shaftesbury PLC

Project
25 Shelton Str

25 Shelton Street

Shelton Street Facade Existing Elevation

| Scale              | Date        | Author | Checked  |  |
|--------------------|-------------|--------|----------|--|
| 1:50 @ A1          | 20.12.2017  | VF     | XS       |  |
| Workstage          | Status      |        |          |  |
| 3                  | PLANNING    |        |          |  |
| Hyphen Project No. | Drawing No. |        | Revision |  |
| 5699               | A-923       |        | P3       |  |
|                    |             |        |          |  |

Shelton Street Facade Existing Plan SCALE: 1:20@A0

WITH DECORATIVE BOLTS

CLADDING

**ENTRANCE** 

2 Shelton Street Facade Existing Elevation SCALE: 1:20@A0

**EXIT** 

Shelton Street Facade Existing Plan and Elevation