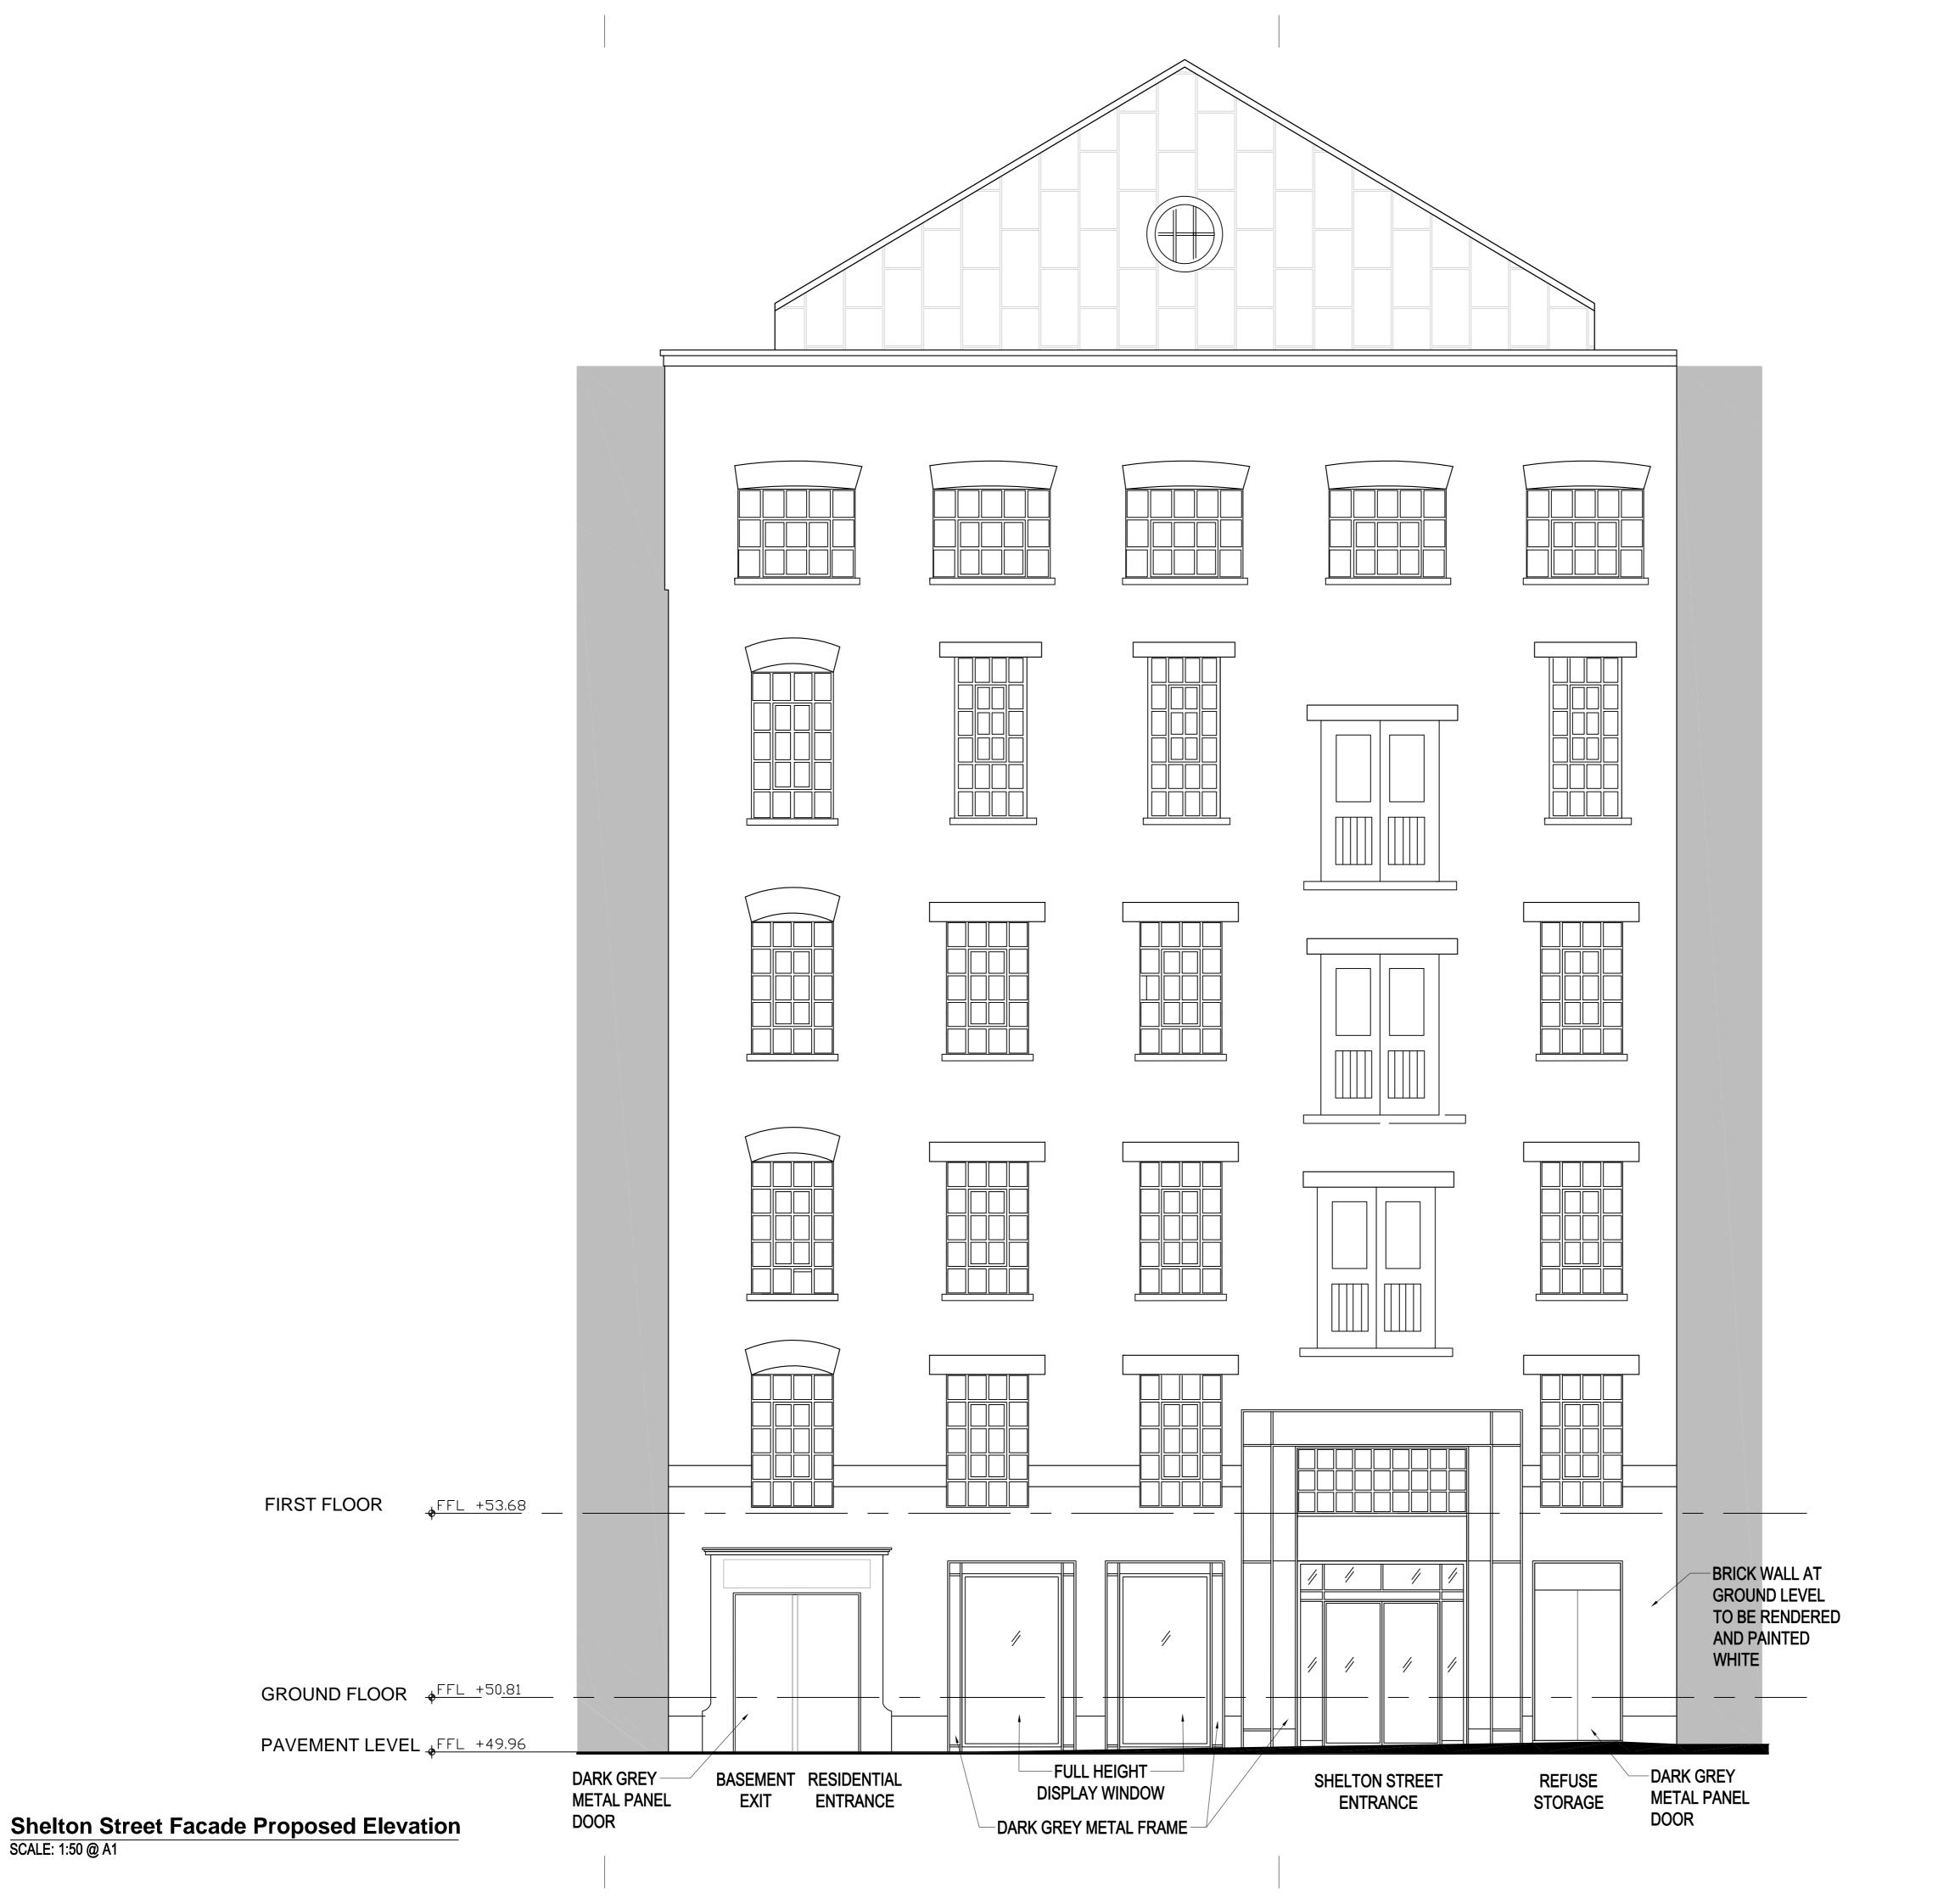

## **Hyphen**

+44 20 7940 3170 info@hyphen.archi

25 Shelton Street

Shelton Street Facade Proposed Elevation

| Scale              | Date        | Author | Checked  |
|--------------------|-------------|--------|----------|
| 1:50 @ A1          | 20.12.2017  | VF     | XS       |
| Workstage          | Status      |        |          |
| 3                  | PLANNING    |        |          |
| Hyphen Project No. | Drawing No. |        | Revision |
| 5699               | A-202       |        | P4       |
|                    |             |        |          |