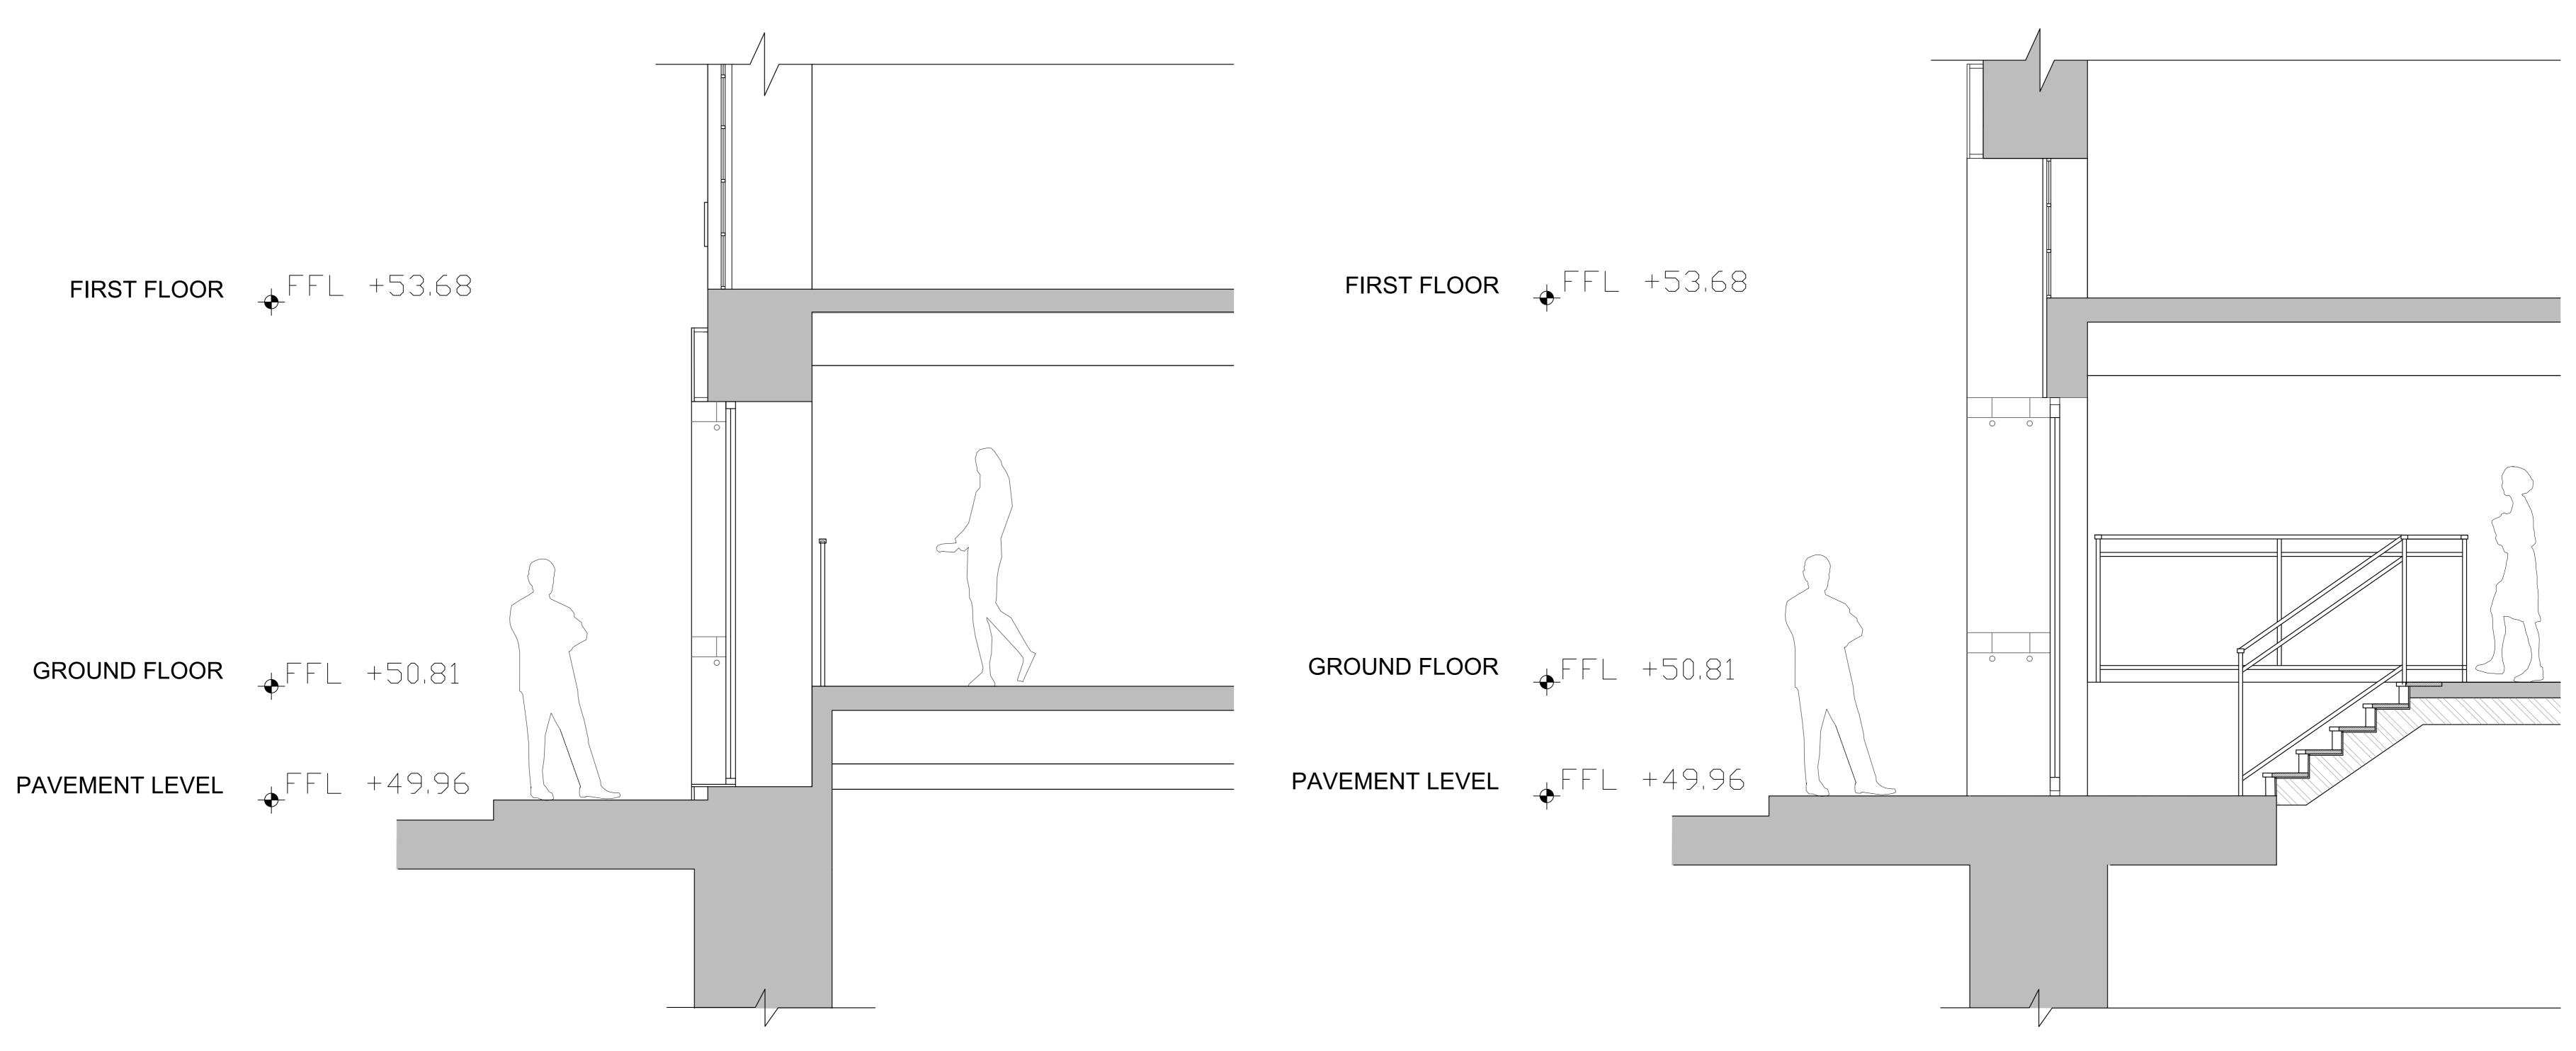

Hyphei

Shaftesbury PLC

Project
25 Shelton Street

Shelton Street Facade
Existing Sections

 Existing Sections

 Scale
 Date
 Author
 Checked

 1:20 @ A0
 20.12.2017
 VF
 XS

 Workstage
 Status

 3
 PLANNING

 Hyphen Project No.
 Drawing No.
 Revision

 5699
 A-943
 P3

39 Moreland Street London, EC1V 8BB +44 20 7940 3170 info@hyphen.archi

Shelton Street Facade - Partial Section Through Display Window SCALE: 1:20@A0

2 Shelton Street Facade - Partial Section Through Entrance SCALE: 1:20@A0

| Rev | Description | Ву | Check | Date     |
|-----|-------------|----|-------|----------|
| P1  | Planning    | VF | XS    | 20.12.20 |
| P2  | Planning    | XS | AC    | 25.01.20 |
| P3  | Planning    | XS | AC    | 09.02.20 |

Project
25 Shelton Street

Shelton Street Facade
Proposed Sections