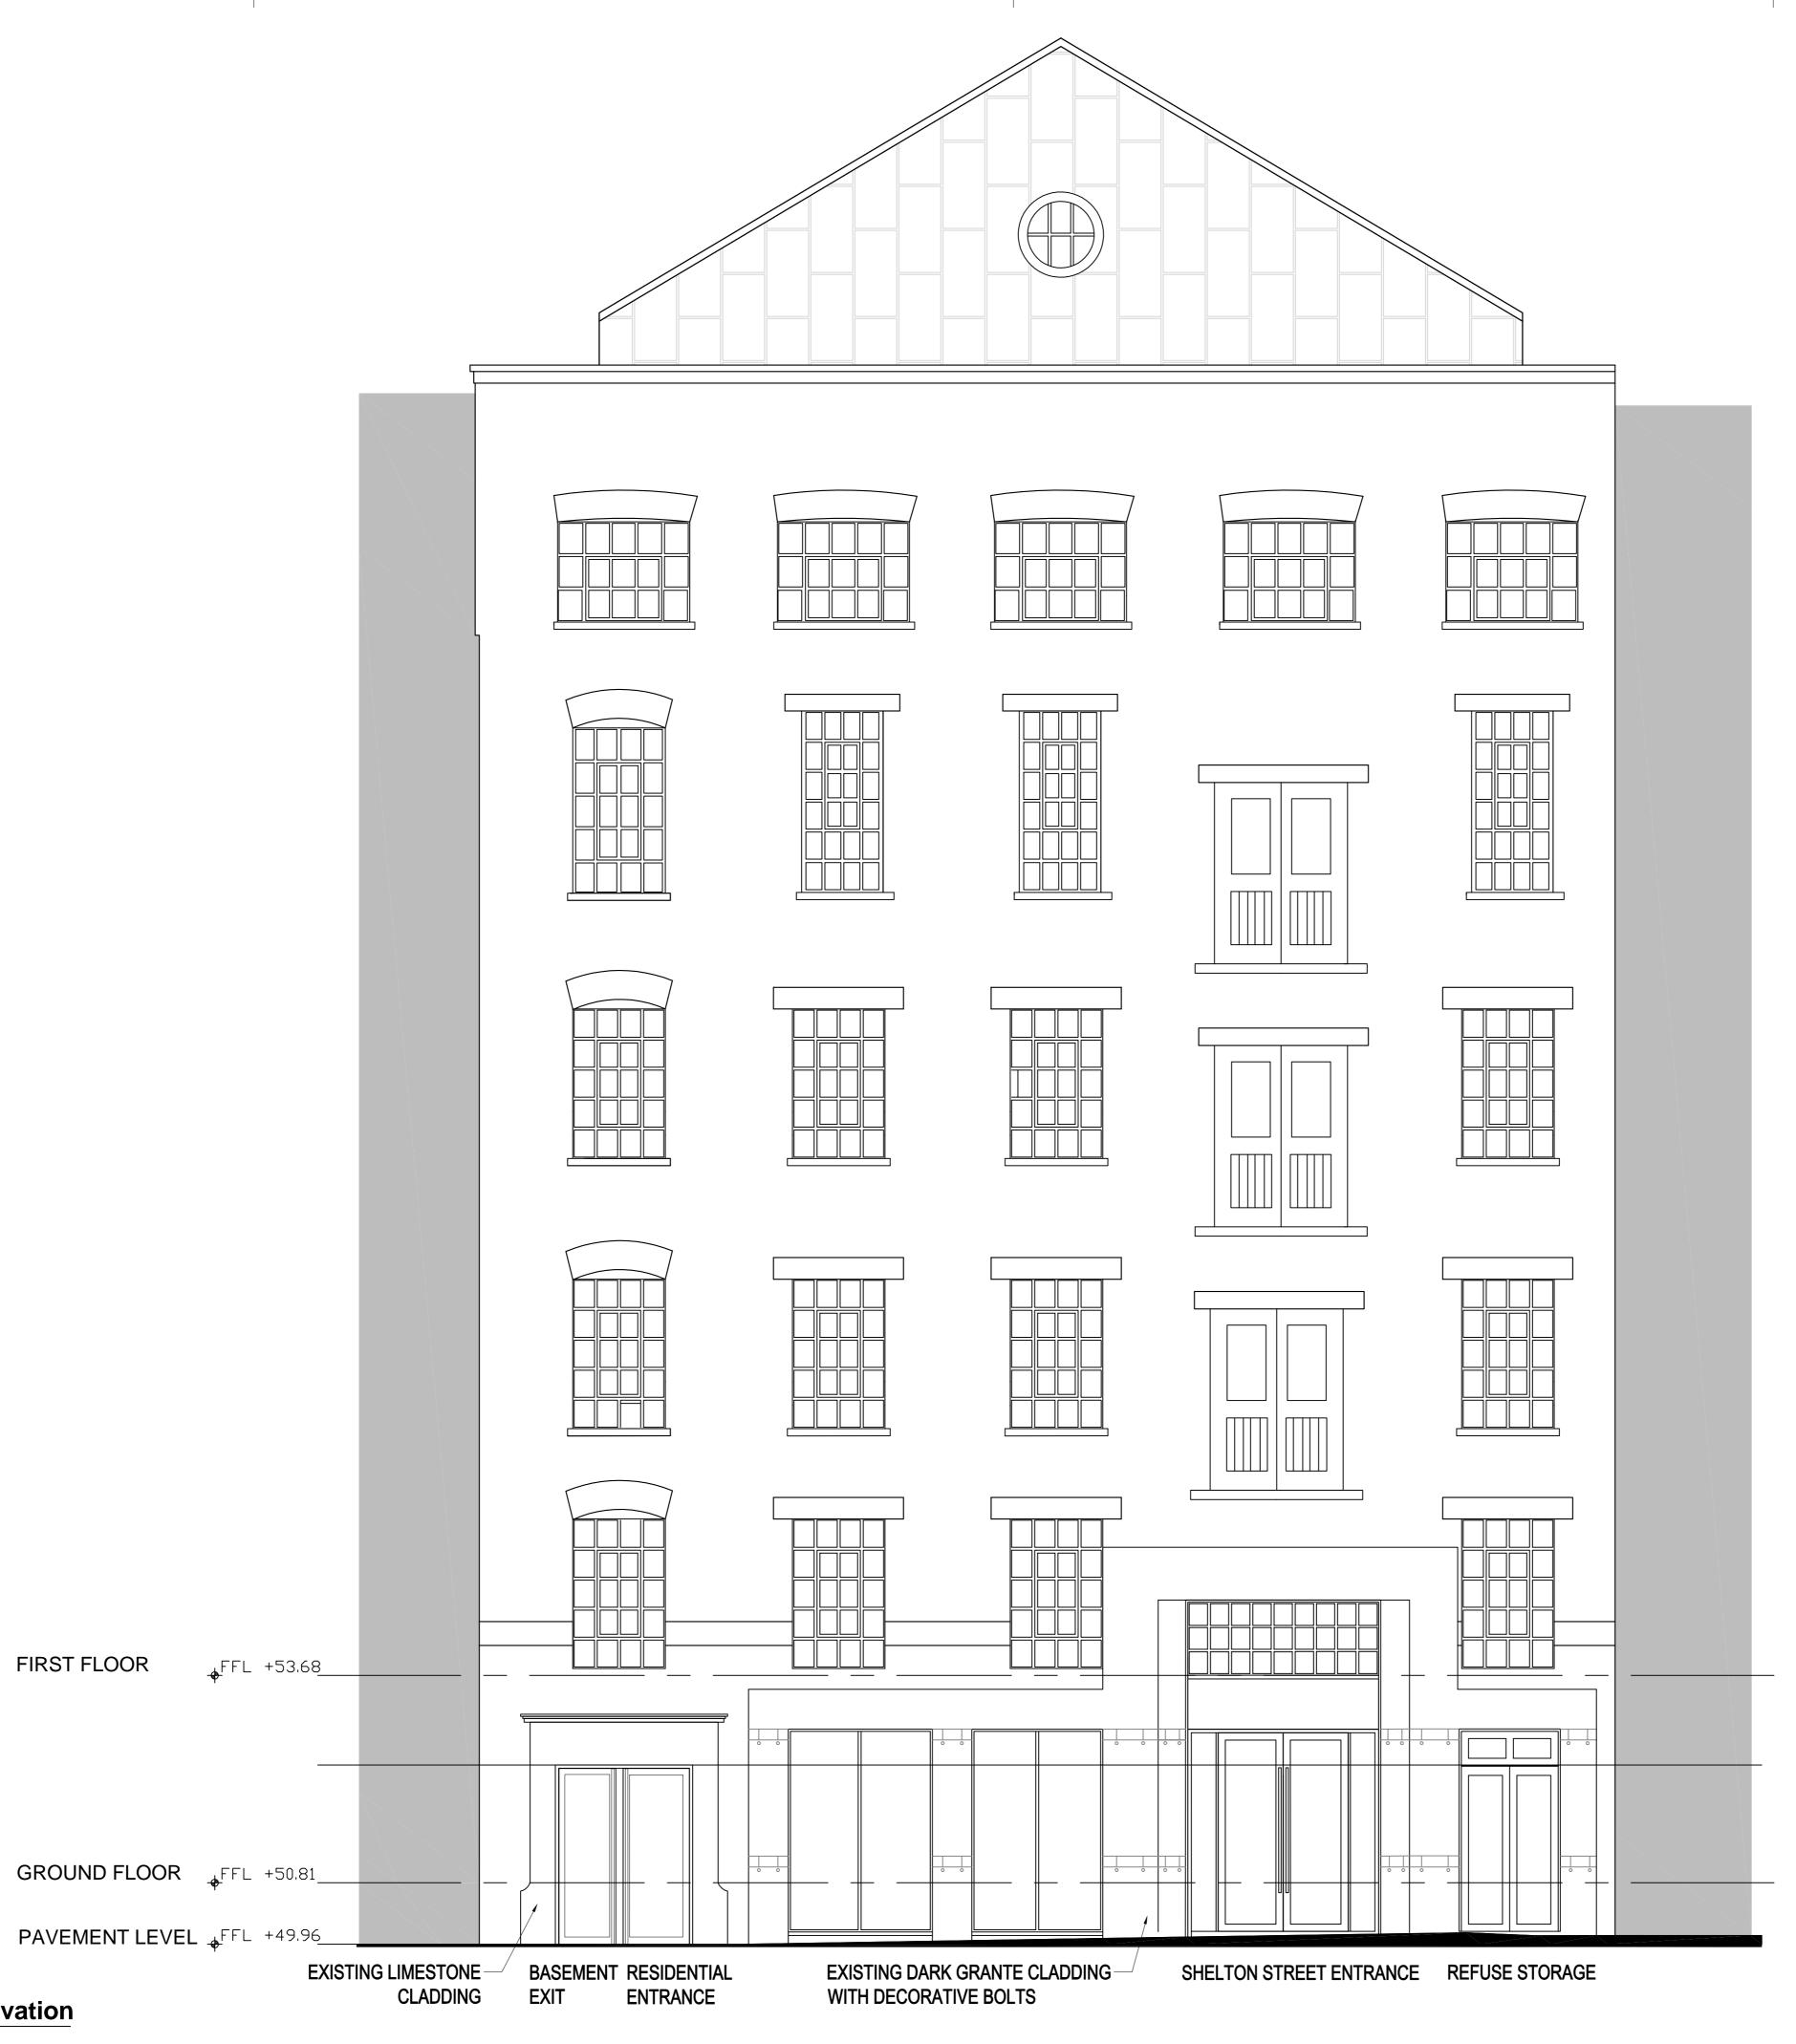

-Existing granite cladding & decorative bolts to be stripped and the stone gate to be re-clad by dark grey metal frames

**DISPLAY WINDOWS** 

-New full height display windows to be framed by cast-iron or steel beams

## RESIDENTIAL ENTRANCE DOOR &

BASEMENT EXIT DOOR

- -The existing limestone doorway to be remained
- -Timber doors to be replaced by dark grey metal doors

### REFUSE STORAGE DOOR

- Door to be moved forward
- Door open inward
- existing timber door and over panel to be replaced by

dark grey metal panel door and dark grey over panel

| P4  | Planning    | XS | AC    | 19.02.2018 |
|-----|-------------|----|-------|------------|
| P3  | Planning    | XS | AC    | 09.02.2018 |
| P2  | Planning    | XS | AC    | 25.01.2018 |
| P1  | Planning    | VF | XS    | 20.12.2017 |
| Rev | Description | Ву | Check | Date       |

RESIDENTIAL ENTRANCE DOOR & BASEMENT EXIT DOOR -The existing limestone doorway to be remained

-Timber doors to be replaced by dark grey metal doors REFUSE STORAGE DOOR

- Door to be moved forward - Door open inward

- existing timber door and over panel to be replaced by dark grey metal panel door and dark grey over panel

VF XS 20.12.2017 By Check Date Rev Description **Hyphen** 

39 Moreland Street London, EC1V 8BB +44 20 7940 3170 info@hyphen.archi

-The existing limestone doorway to be remained

-Timber doors to be replaced by dark grey metal doors

 existing timber door and over panel to be replaced by dark grey metal panel door and dark grey over panel

metal frames

DISPLAY WINDOWS

cast-iron or steel beams

BASEMENT EXIT DOOR

REFUSE STORAGE DOOR
- Door to be moved forward

- Door open inward

RESIDENTIAL ENTRANCE DOOR &

Shaftesbury PLC

Shelton Street Facade Existing Plan SCALE: 1:20@A0

WITH DECORATIVE BOLTS

CLADDING

**ENTRANCE** 

2 Shelton Street Facade Existing Elevation SCALE: 1:20@A0

**EXIT** 

Shelton Street Facade Existing Plan and Elevation