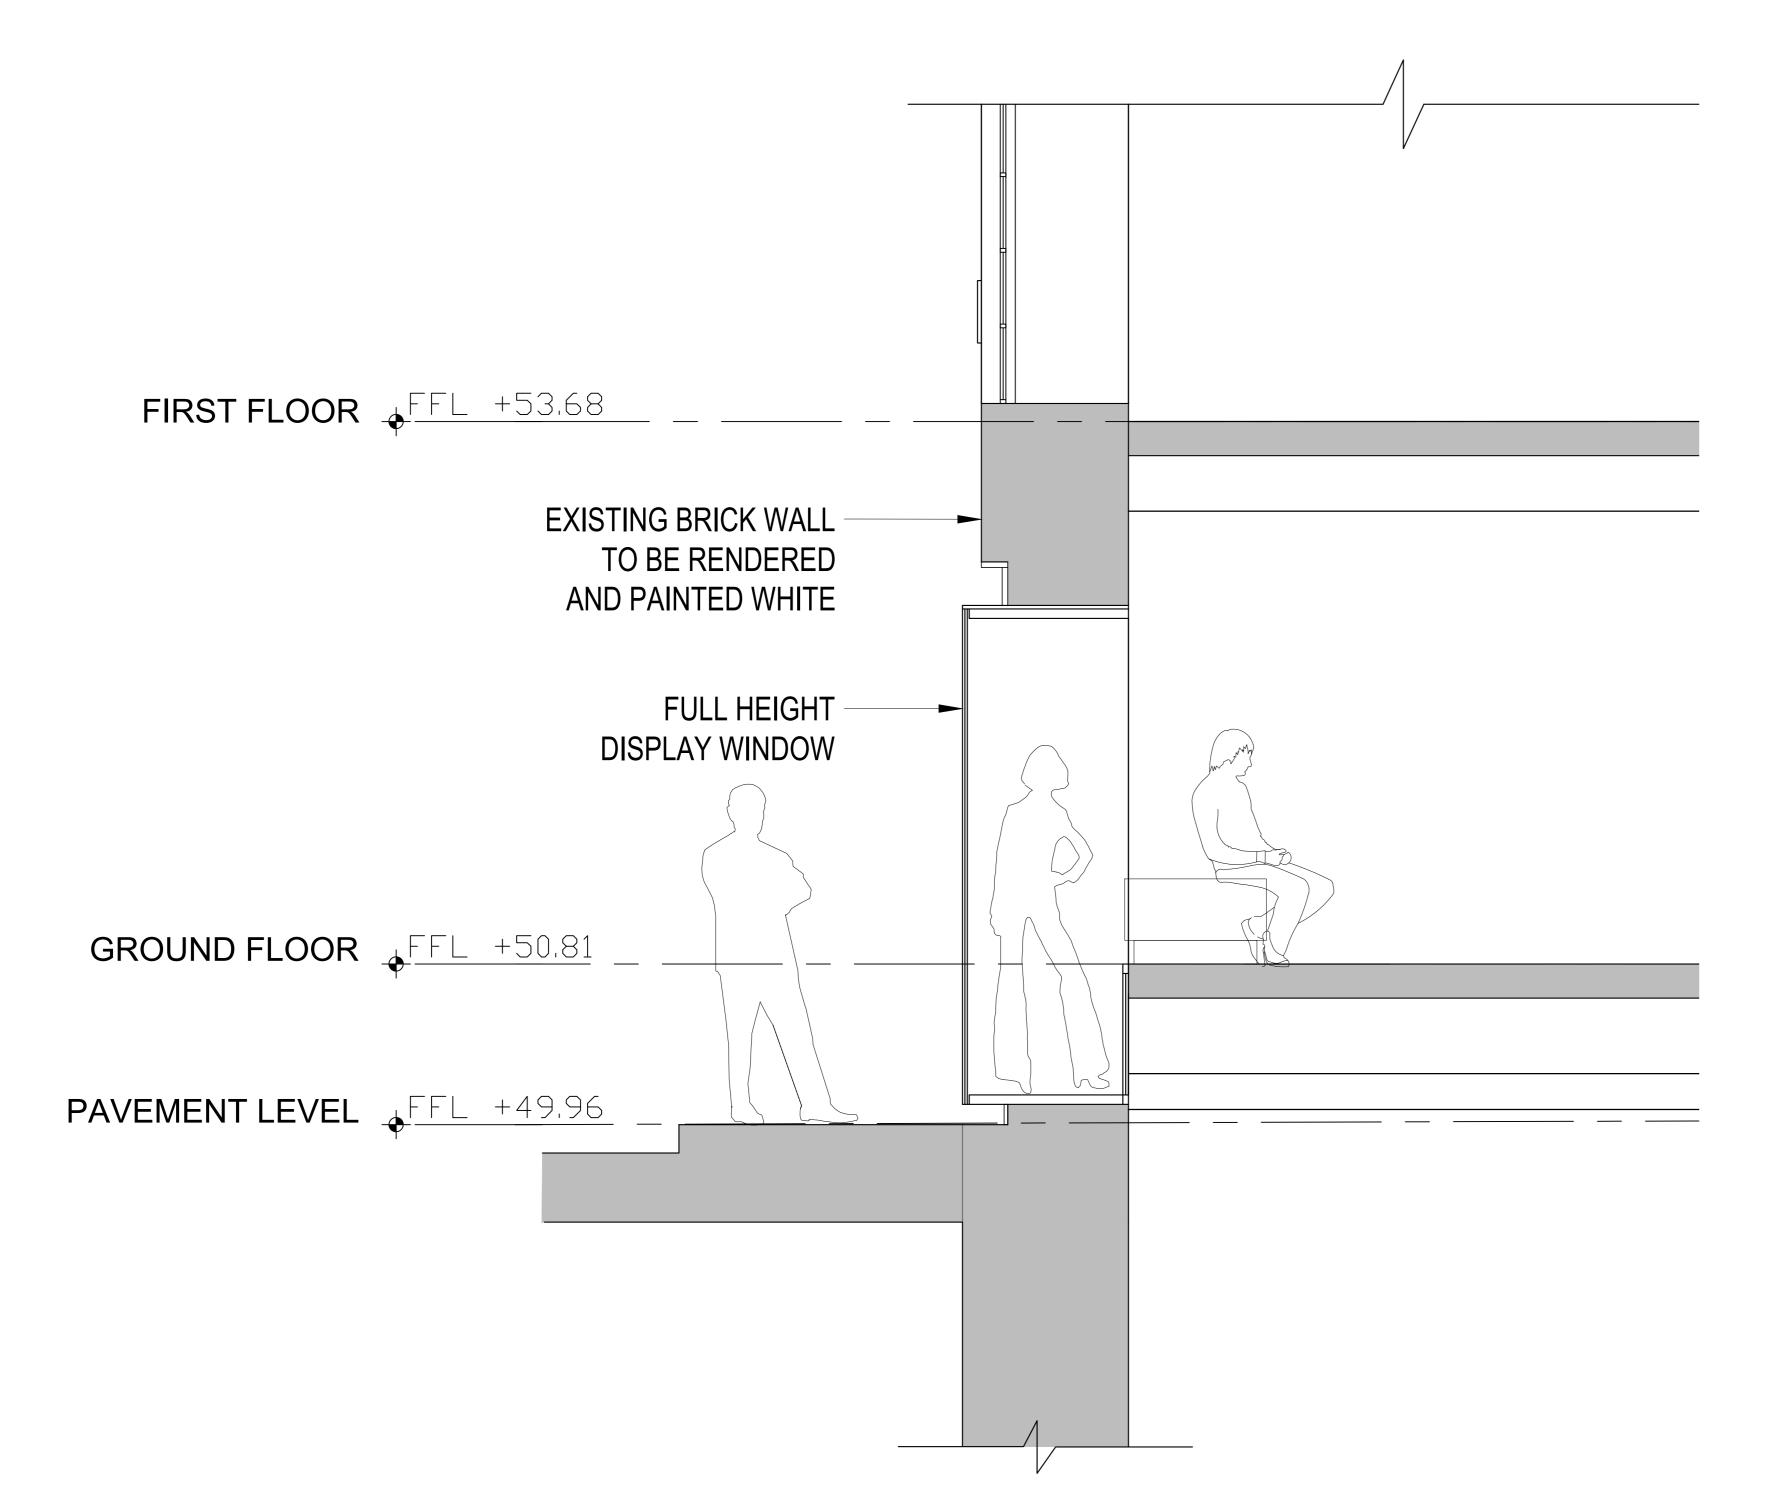

Shaftesbury PLC

25 Shelton Street

Shelton Street Facade Proposed Plan and Elevation

PLANNING P34

Shelton Street Facade - Existing Partial Section Through Display Window SCALE: 1:20@A0

2 Shelton Street Facade - Existing Partial Section Through Entrance SCALE: 1:20@A0

 3
 PLANNING

 Hyphen Project No.
 Drawing No.
 Revision

 5699
 A-943
 P3

39 Moreland Street London, EC1V 8BB +44 20 7940 3170 info@hyphen.archi

Shelton Street Facade - Partial Section Through Display Window SCALE: 1:20@A0