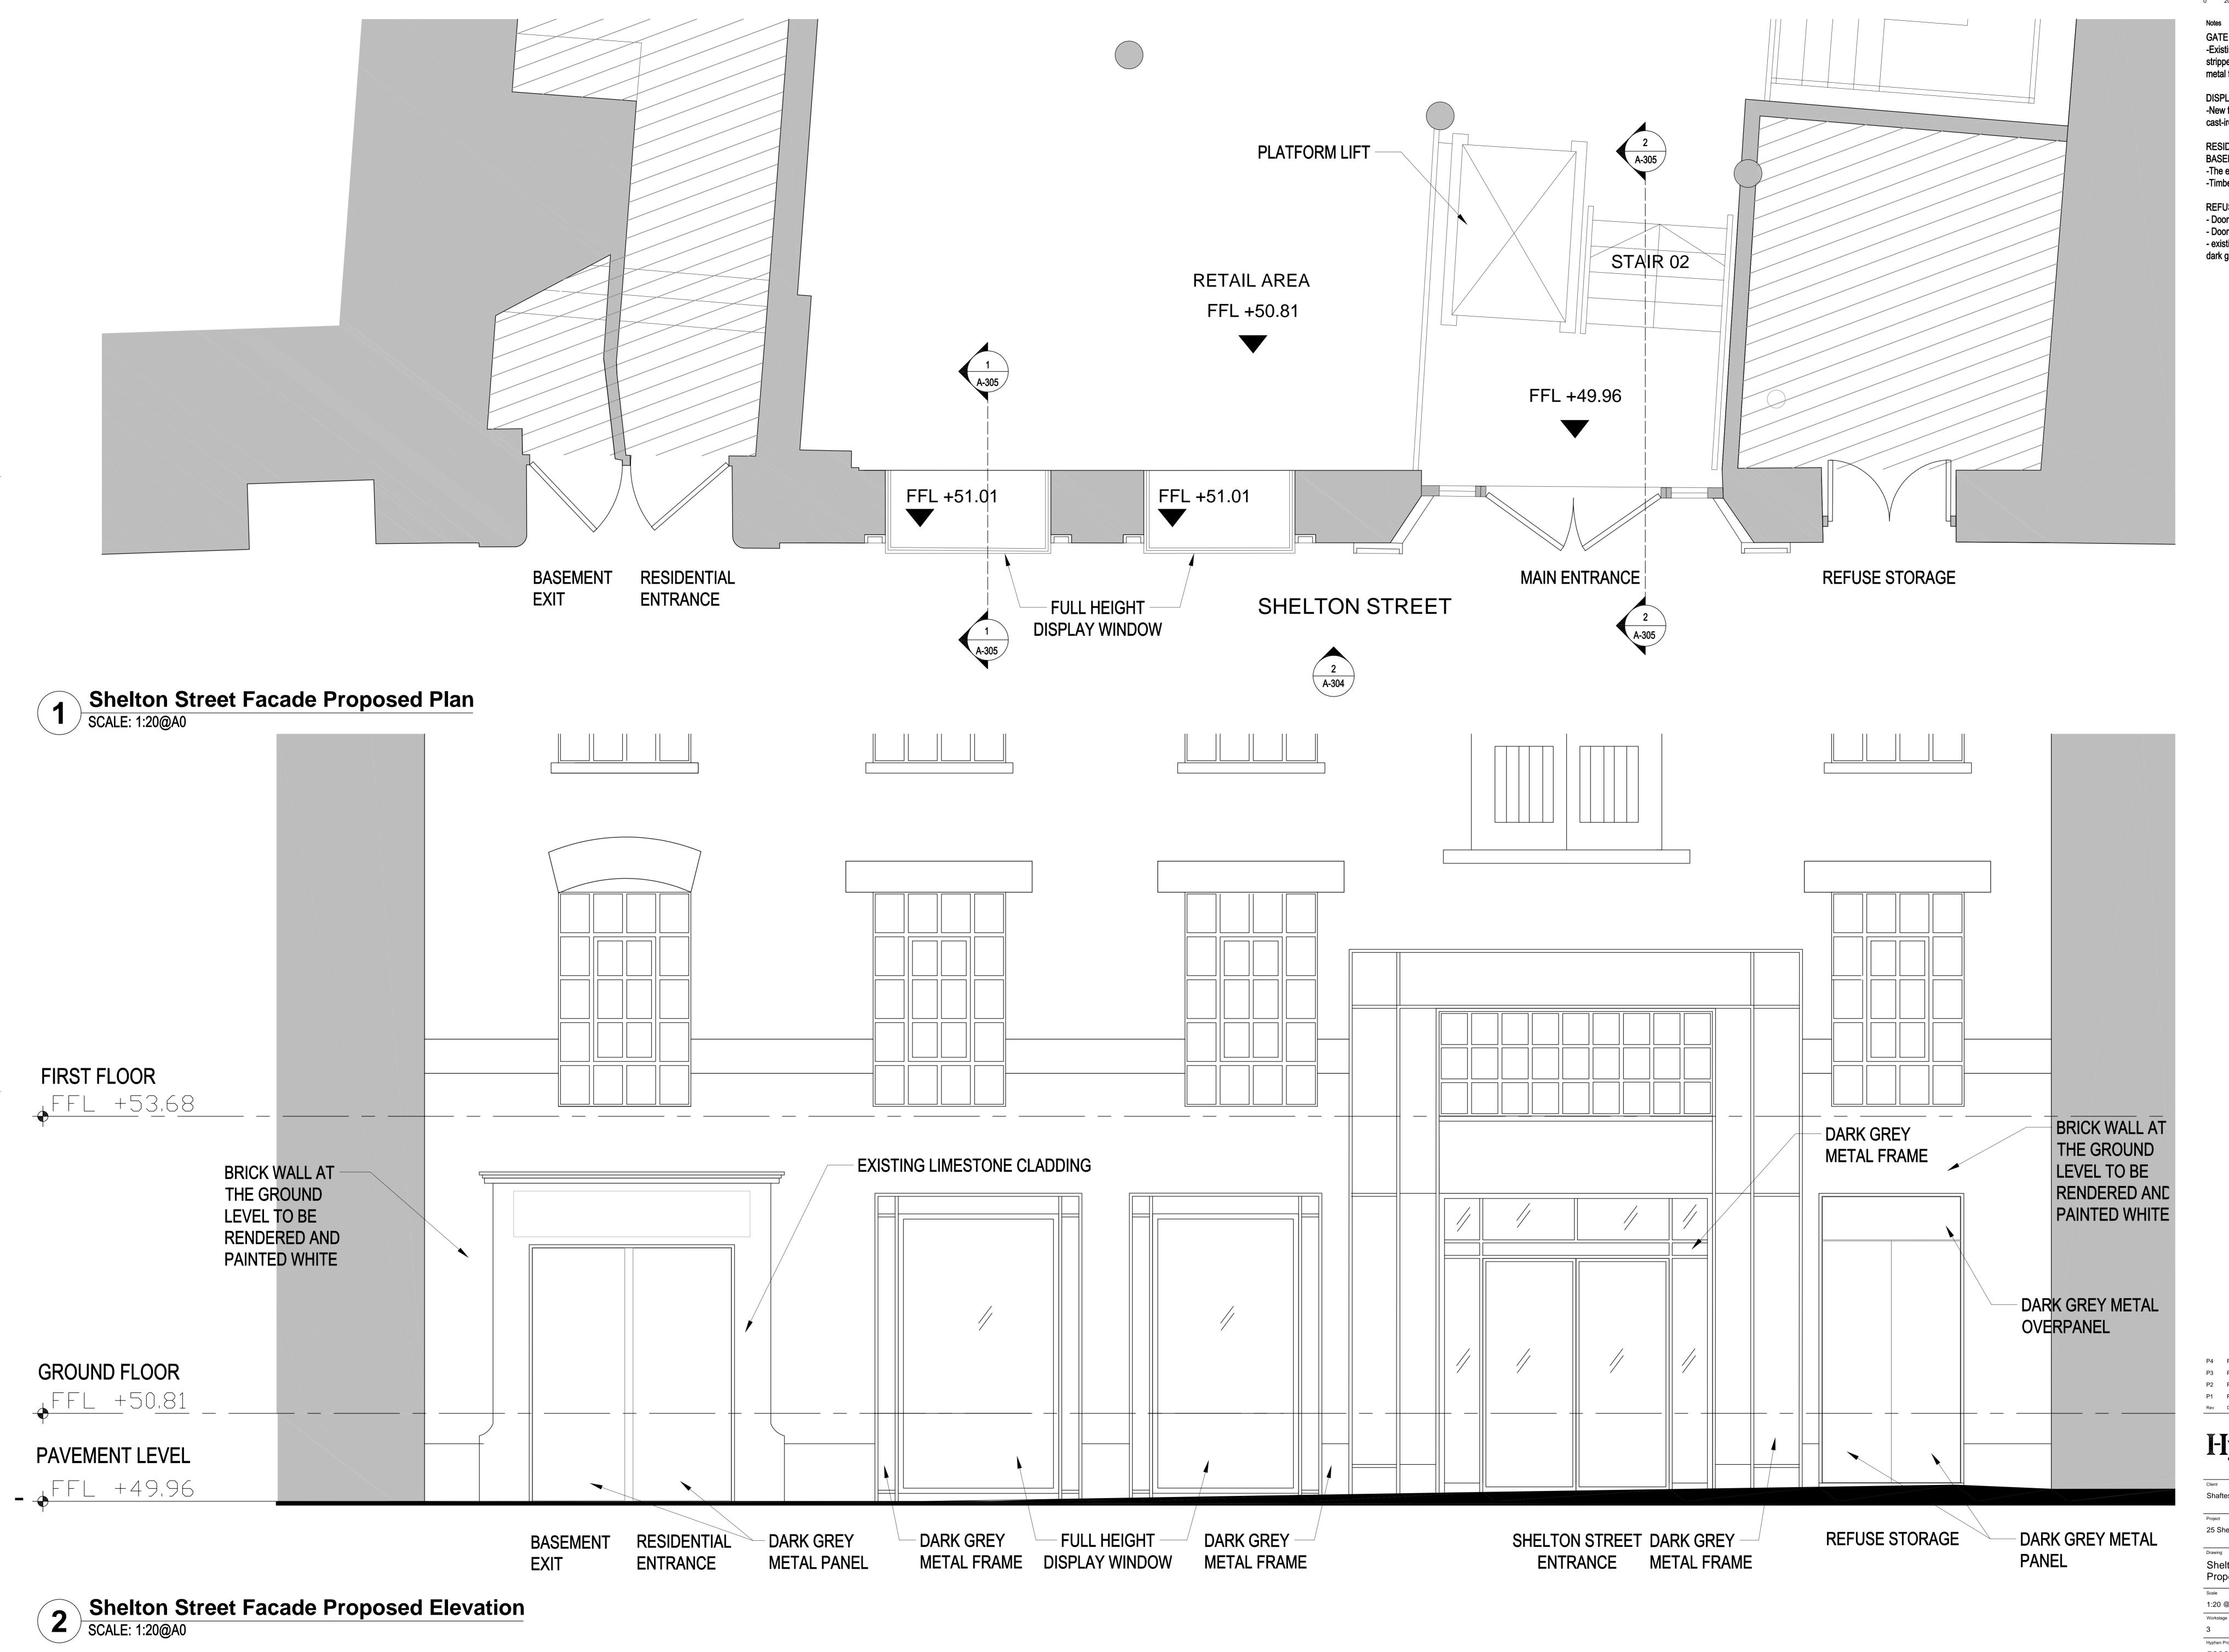

-Existing granite cladding & decorative bolts to be stripped and the stone gate to be re-clad by dark grey metal frames

**DISPLAY WINDOWS** 

-New full height display windows to be framed by cast-iron or steel beams

## RESIDENTIAL ENTRANCE DOOR &

BASEMENT EXIT DOOR

- -The existing limestone doorway to be remained
- -Timber doors to be replaced by dark grey metal doors

### REFUSE STORAGE DOOR

- Door to be moved forward
- Door open inward
- existing timber door and over panel to be replaced by

dark grey metal panel door and dark grey over panel

| P4  | Planning    | XS | AC    | 19.02.2018 |
|-----|-------------|----|-------|------------|
| P3  | Planning    | XS | AC    | 09.02.2018 |
| P2  | Planning    | XS | AC    | 25.01.2018 |
| P1  | Planning    | VF | XS    | 20.12.2017 |
| Rev | Description | Ву | Check | Date       |

RESIDENTIAL ENTRANCE DOOR & BASEMENT EXIT DOOR -The existing limestone doorway to be remained

-Timber doors to be replaced by dark grey metal doors REFUSE STORAGE DOOR

- Door to be moved forward - Door open inward

- existing timber door and over panel to be replaced by dark grey metal panel door and dark grey over panel

VF XS 20.12.2017 By Check Date Rev Description **Hyphen** 

39 Moreland Street London, EC1V 8BB +44 20 7940 3170 info@hyphen.archi

Shaftesbury PLC

25 Shelton Street

Shelton Street Facade Proposed Plan and Elevation

PLANNING P34

Shelton Street Facade - Existing Partial Section Through Display Window SCALE: 1:20@A0

2 Shelton Street Facade - Existing Partial Section Through Entrance SCALE: 1:20@A0