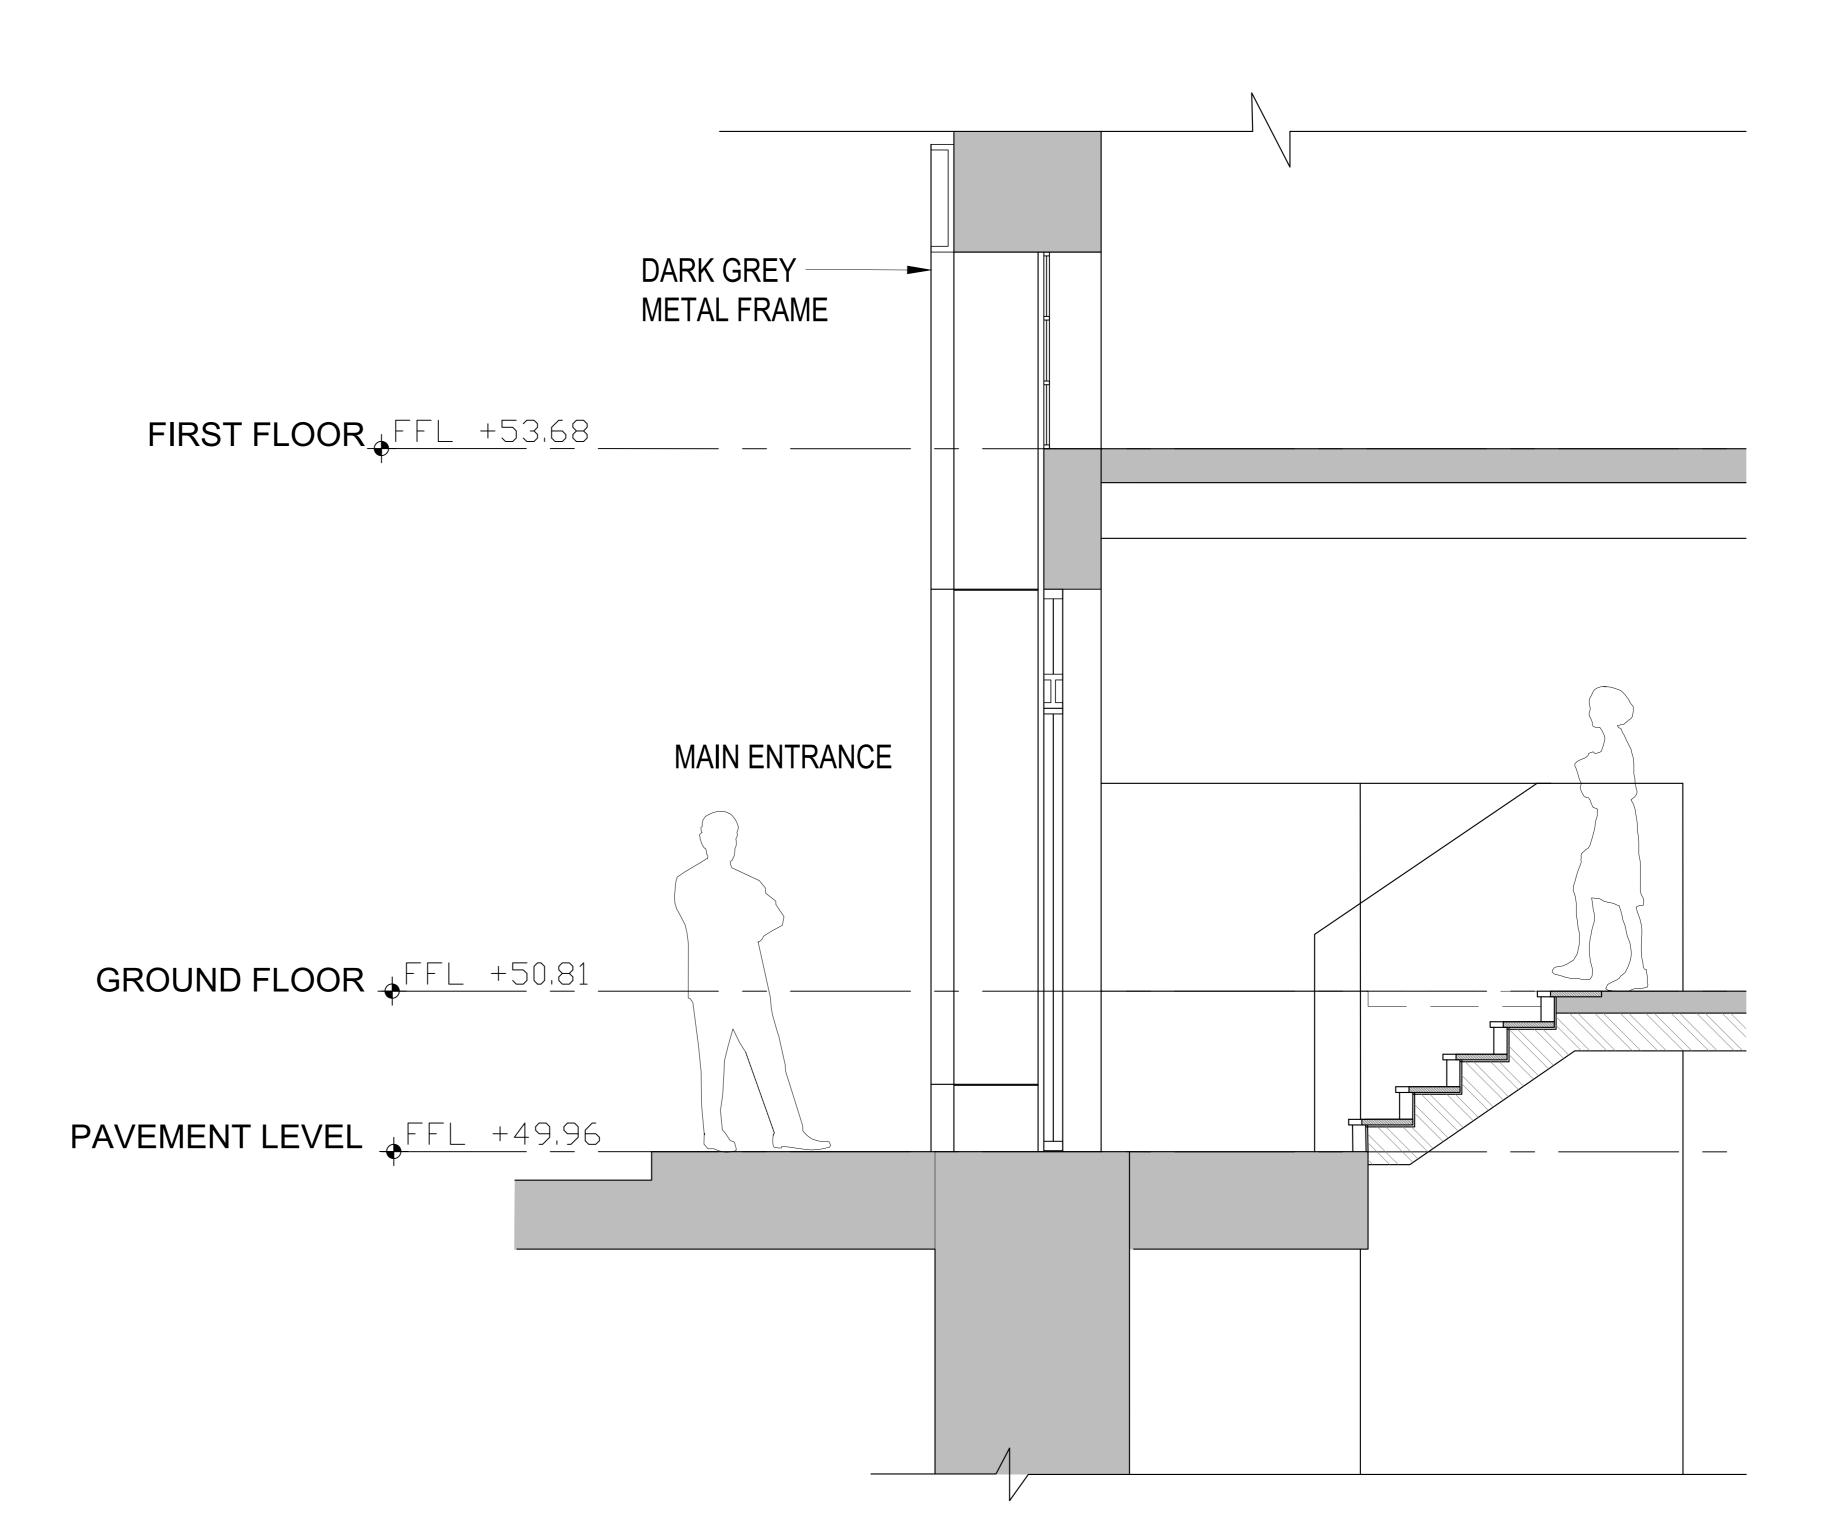

Shaftesbury PLC

25 Shelton Street

Shelton Street Facade Proposed Plan and Elevation

PLANNING P34

Shelton Street Facade - Existing Partial Section Through Display Window SCALE: 1:20@A0

2 Shelton Street Facade - Existing Partial Section Through Entrance SCALE: 1:20@A0

2 Shelton Street Facade - Partial Section Through Entrance SCALE: 1:20@A0

| Rev | Description | Ву | Check | Date     |
|-----|-------------|----|-------|----------|
| P1  | Planning    | VF | XS    | 20.12.20 |
| P2  | Planning    | XS | AC    | 25.01.20 |
| P3  | Planning    | XS | AC    | 09.02.20 |