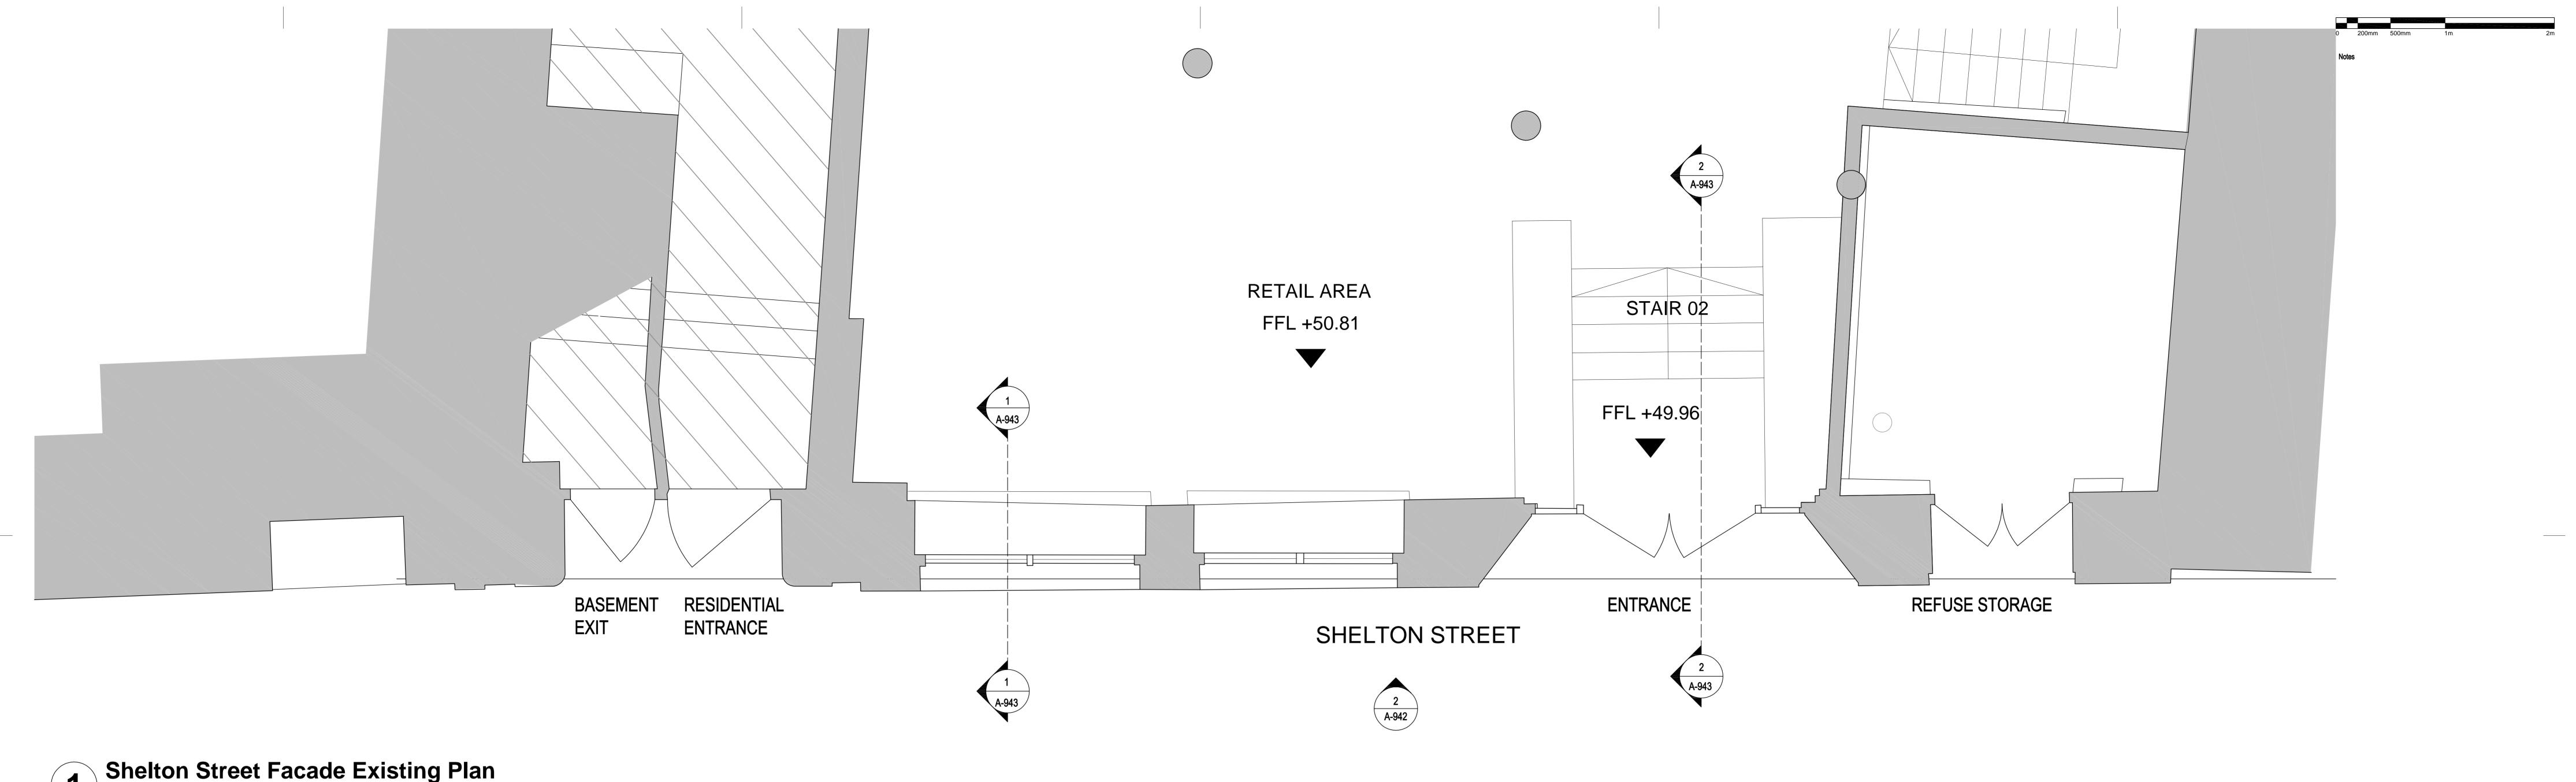

Shelton Street Facade Existing Plan SCALE: 1:20@A0

WITH DECORATIVE BOLTS

CLADDING

**ENTRANCE** 

2 Shelton Street Facade Existing Elevation SCALE: 1:20@A0

**EXIT** 

Shelton Street Facade Existing Plan and Elevation