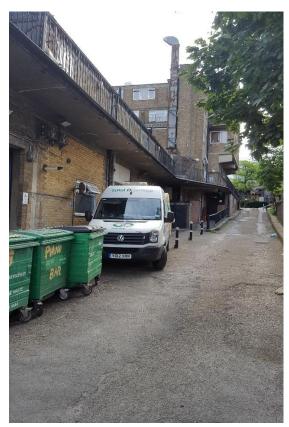

## **External**

Image 1 – Entrance to the site from Finchley Road

Image 2 – Frontage of the site

Image 3 – Air condensers present at upper ground floor level

Image 4 – Rear elevation

Image 5 – Air condensers and bin storage along rear elevation