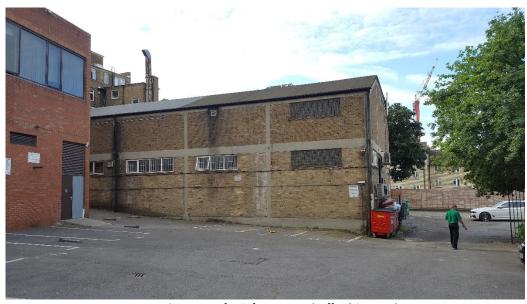

## Appendix 3 - Site photos

The photgraphs provided below were taken on 26.06.2017, prior to Deliveroo's occupation of the unit in August 2017. They are provided to show the original layout and state of the unit.

## **External**



Image 1 – Entrance to the site from Finchley Road



Image 2 – Frontage of the site



Image 3 – Air condensers present at upper ground floor level



Image 4 – Rear elevation



Image 5 – Air condensers and bin storage along rear elevation



Image 6 – Image of unit from car park off Belsize Road

## Internal



Image 7 – Service door and conveyor belt



Image 8 – Conveyor belt to upper ground floor level



Image 9 – Internal corridor



Image 10 – ductwork routed through the building



Image 11 – Room set out for office use



Image 12 – Room set out for office use



Image 13 – Unit in need of repair