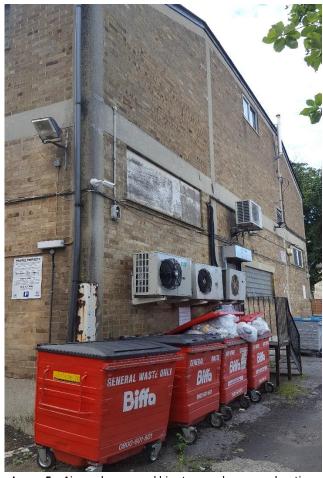

## **External**

Image 1 – Entrance to the site from Finchley Road

Image 2 – Frontage of the site

Image 3 – Air condensers present at upper ground floor level

Image 4 – Rear elevation

Image 5 – Air condensers and bin storage along rear elevation