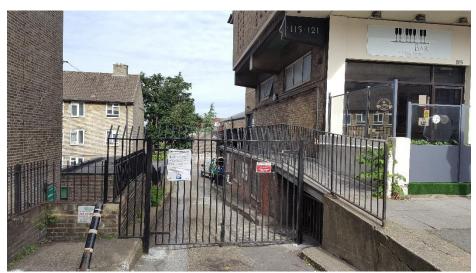

## **External**

Image 1 – Entrance to the site from Finchley Road

Image 2 – Frontage of the site

Image 3 – Air condensers present at upper ground floor level

Image 4 – Rear elevation

Image 5 – Air condensers and bin storage along rear elevation