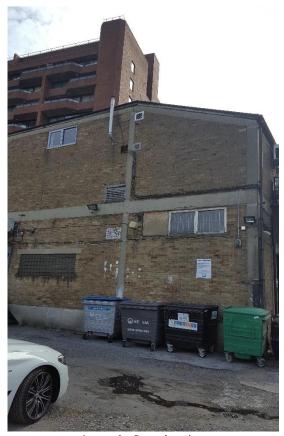

## **External**

Image 1 – Entrance to the site from Finchley Road

Image 2 – Frontage of the site

Image 3 – Air condensers present at upper ground floor level

Image 4 – Rear elevation

Image 5 – Air condensers and bin storage along rear elevation

Image 6 – Image of unit from car park off Belsize Road