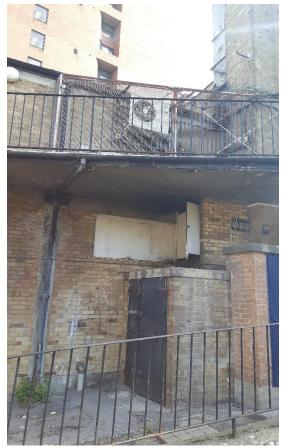

## **External**

Image 1 – Entrance to the site from Finchley Road

Image 2 – Frontage of the site

Image 3 – Air condensers present at upper ground floor level

Image 4 – Rear elevation

Image 5 – Air condensers and bin storage along rear elevation