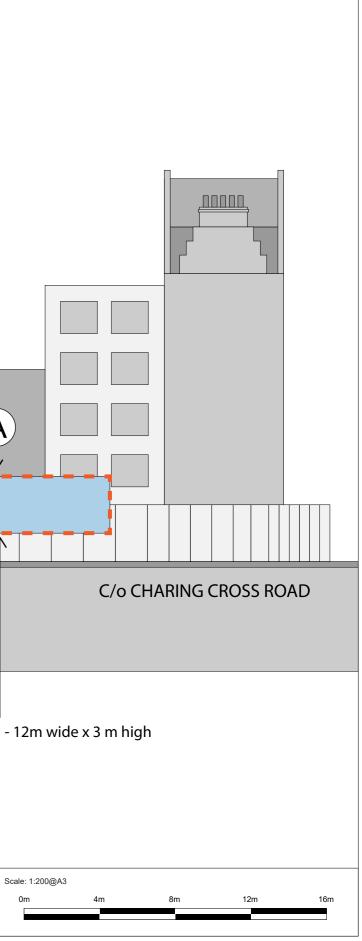

|                        |                                        |                                                |                                             |                           |                                     | A      |
|------------------------|----------------------------------------|------------------------------------------------|---------------------------------------------|---------------------------|-------------------------------------|--------|
|                        |                                        | $\uparrow$                                     |                                             |                           |                                     |        |
| C/o ST GILES HIGH STRE | ET                                     |                                                | ANDREW BORDE STR                            | REET                      |                                     |        |
|                        |                                        | construction hoarding a with printed images an | around site,<br>d with lighting fixed to th | e hoardings               | Backlight                           | 96 - 1 |
| outdoor:::<br>plus     | Site:<br>Central St Giles, London WC2H | Dwg Title:<br>Proposed North Elevation         | Proposal:<br>Backlight Advertising Display  | Date:<br>15 February 2018 | Dwg No:<br>2651/003 Site A<br>rev C | Sc     |