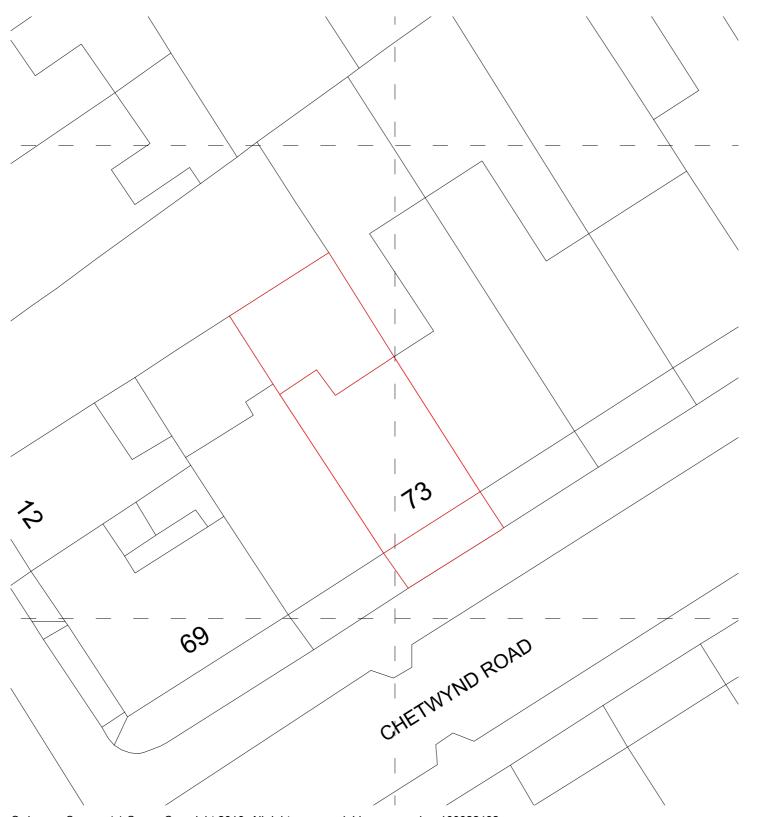

Ordnance Survey, (c) Crown Copyright 2016. All rights reserved. Licence number 100022432

## DFN +DC

101\_CHE CHETWYND RD 73 Chetwynd Rd, London NW5 1DA

BLOCK PLAN ORDNANCE SURVEY

FILE NAME.DWG 095\_BLOCK PLAN

PROJECT PACKAGE DRAWING NO. REVISION 101 (00) 002 P1

SCALE 1:500@A3 DATE 2017.02.24 OS REFERENCE LEVEL STATUS PLANNING