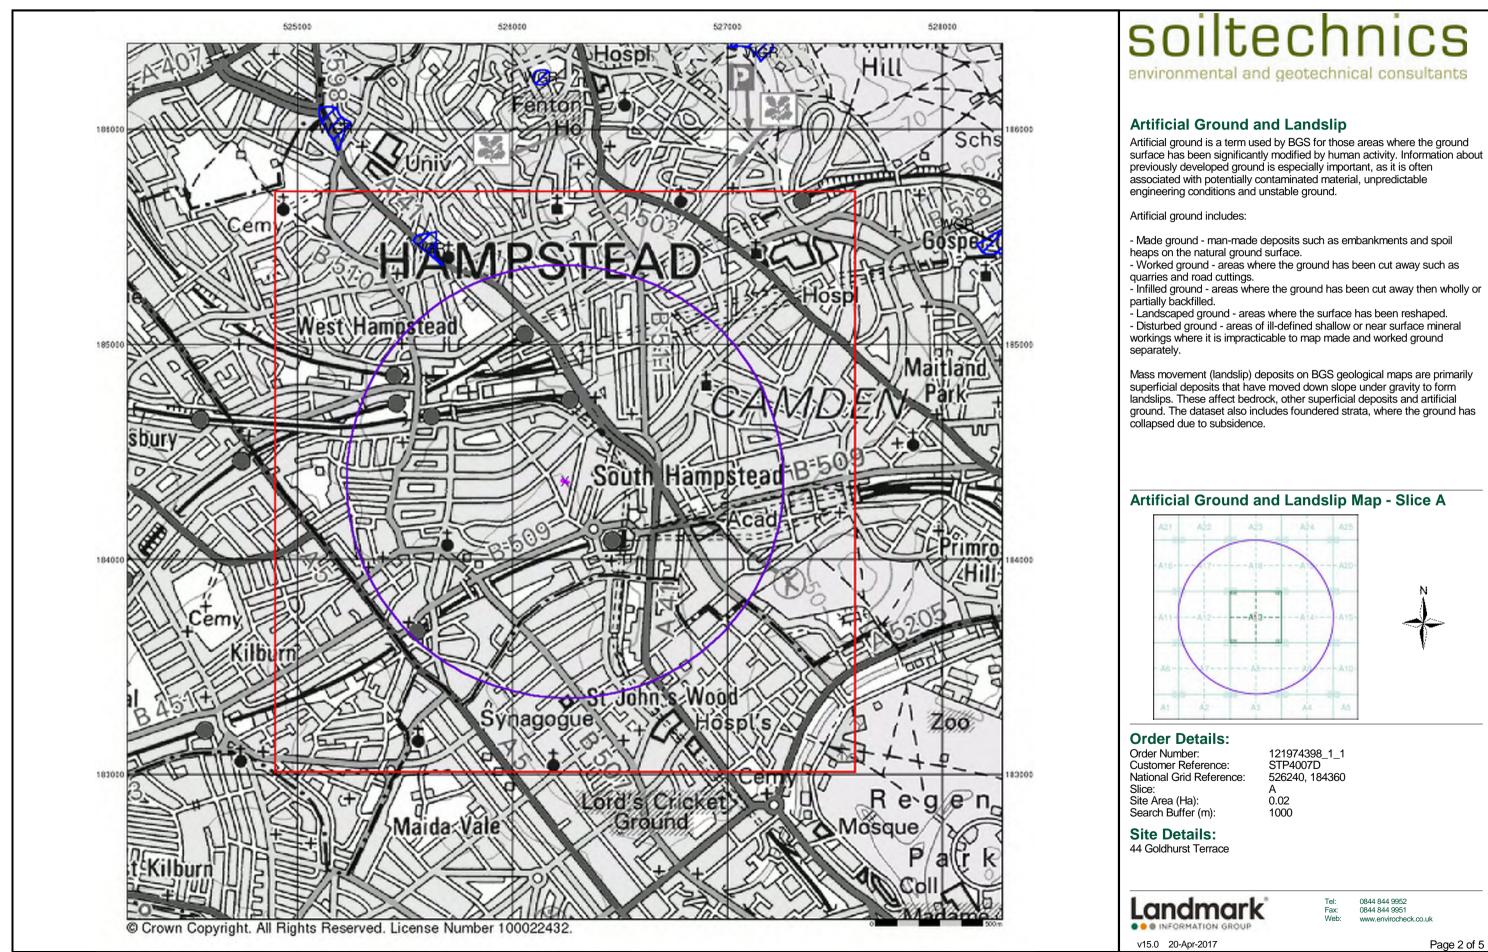

### Geology 1:50,000 Maps

This report contains geological map extracts taken from the BGS Digital Geological map of Great Britain at 1:50,000 scale and is designed for users carrying out preliminary site assessments who require geological maps for the area around the site. This mapping may be more up to date than previously published paper maps.

The various geological layers - artificial and landslip deposits, superficial geology and solid (bedrock) geology are displayed in separate maps, but superimposed on the final 'Combined Surface Geology' map. All map legends feature on this page. Not all layers have complete nationwide coverage, so availability of data for relevant map sheets is indicated below.