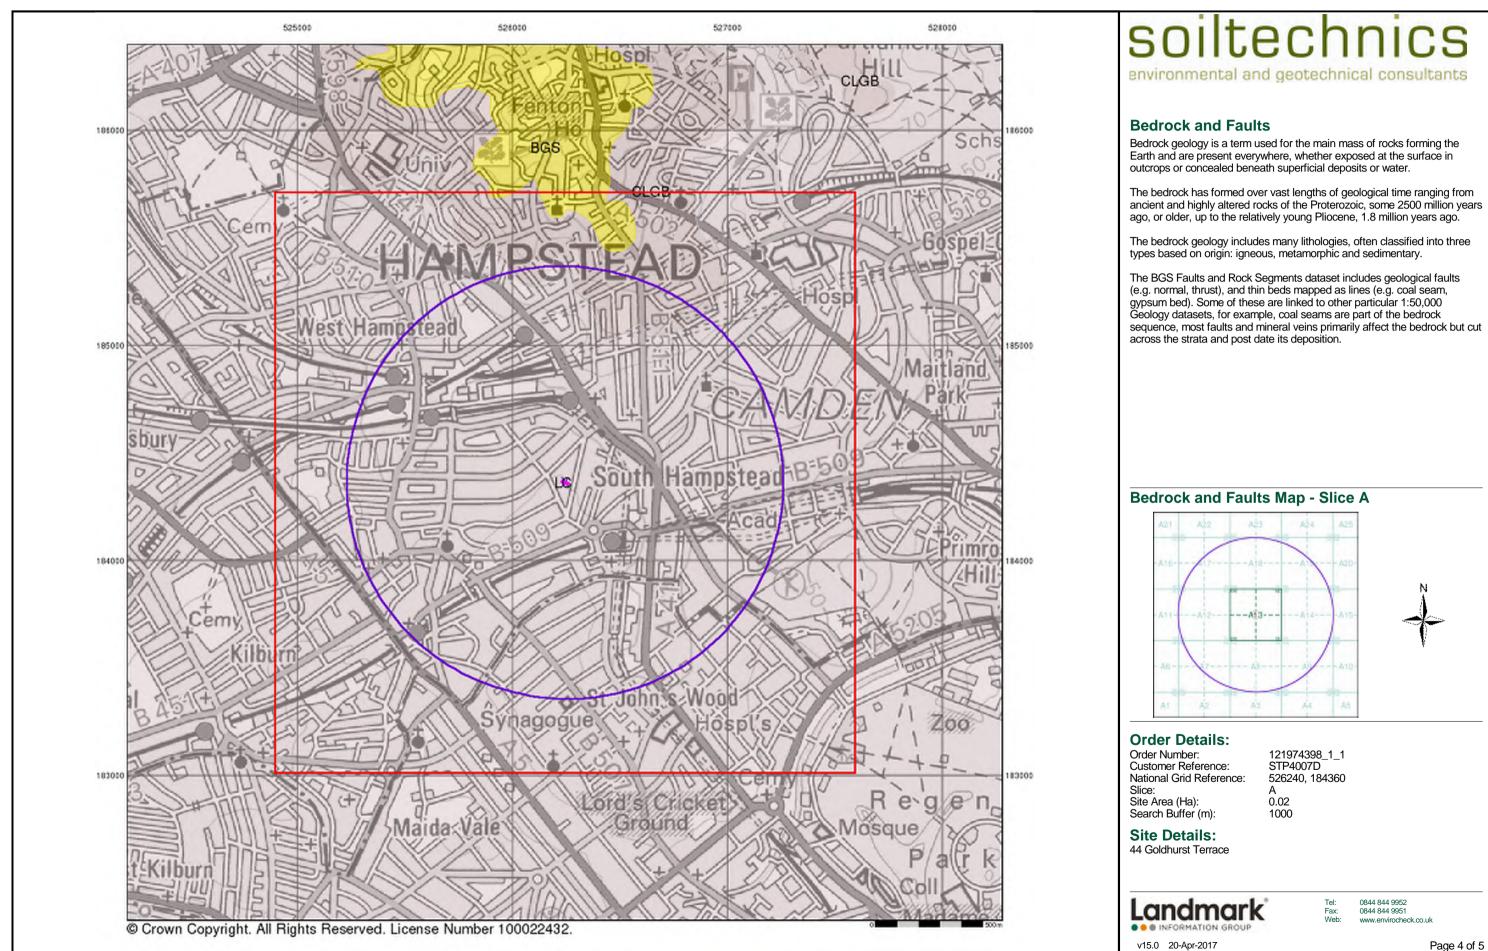

### **Bedrock and Faults**

| Map<br>Colour | Lex Code | Rock Name             | Rock Type           | Min and Max Age |
|---------------|----------|-----------------------|---------------------|-----------------|
|               | LC       | London Clay Formation | Clay, Silt and Sand | Eocene - Eocene |
|               | CLGB     | Claygate Member       | Clay, Silt and Sand | Eocene - Eocene |
|               | BGS      | Bagshot Formation     | Sand                | Eocene - Eocene |

### Geology 1:50,000 Maps

This report contains geological map extracts taken from the BGS Digital Geological map of Great Britain at 1:50,000 scale and is designed for users carrying out preliminary site assessments who require geological maps for the area around the site. This mapping may be more up to date than previously published paper maps.

The various geological layers - artificial and landslip deposits, superficial geology and solid (bedrock) geology are displayed in separate maps, but superimposed on the final 'Combined Surface Geology' map. All map legends feature on this page. Not all layers have complete nationwide coverage, so availability of data for relevant map sheets is indicated below.