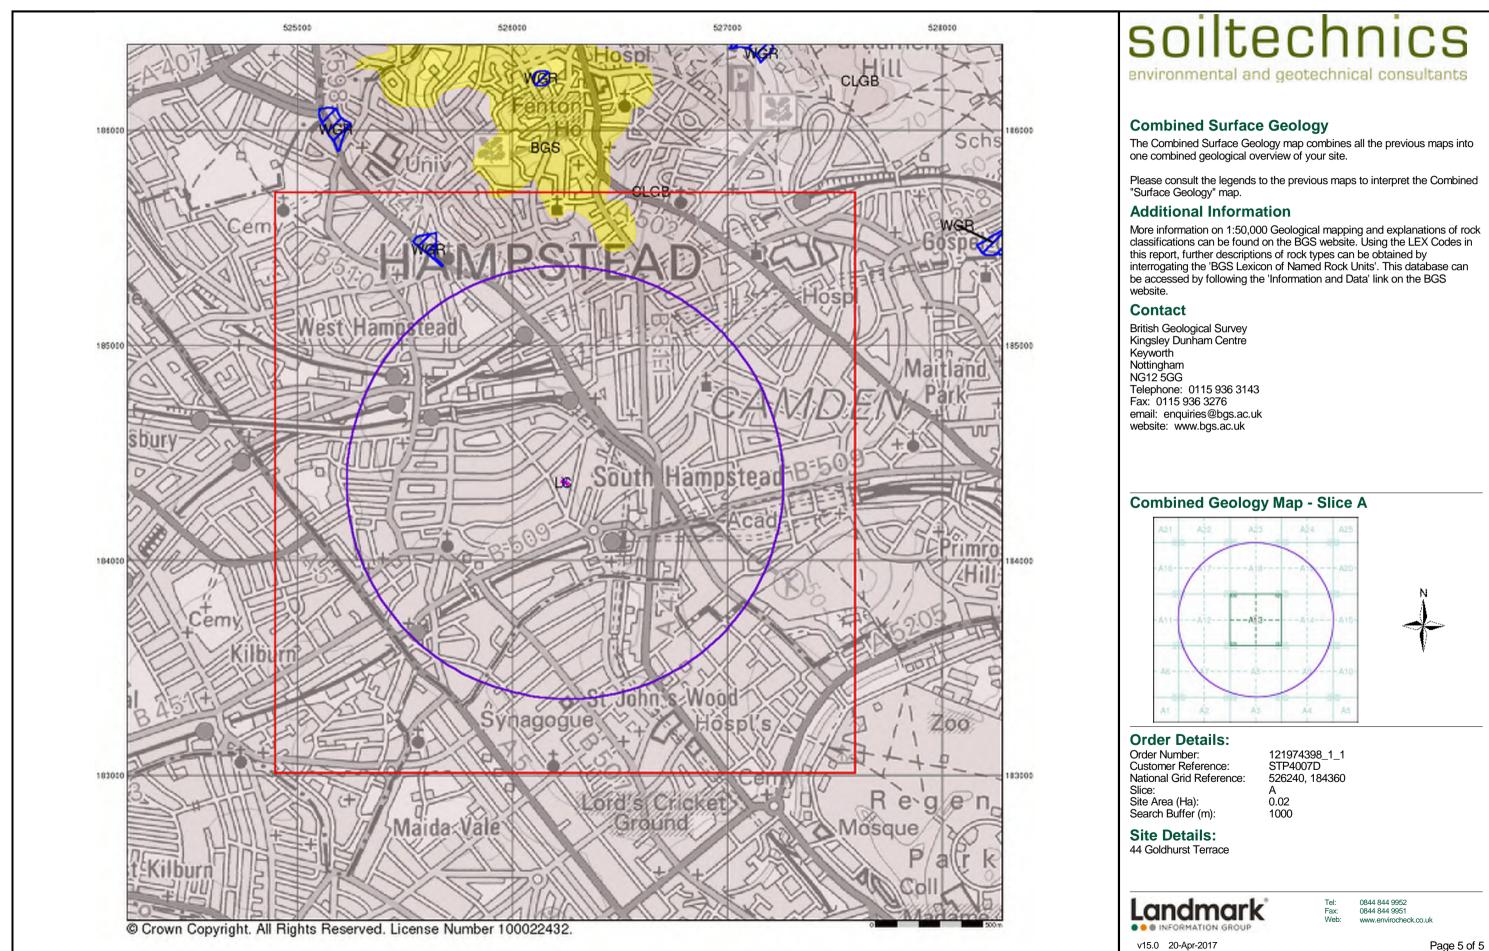

## **Geology 1:50,000 Maps Legends**

### **Artificial Ground and Landslip**

| Map<br>Colour     | Lex Code | Rock Name                    | Rock Type | Min and Max Age        |
|-------------------|----------|------------------------------|-----------|------------------------|
| $\mathbf{\nabla}$ | WGR      | Worked Ground<br>(Undivided) | Void      | Holocene -<br>Holocene |

### **Bedrock and Faults**

| Map<br>Colour | Lex Code | Rock Name             | Rock Type           | Min and Max Age |
|---------------|----------|-----------------------|---------------------|-----------------|
|               | LC       | London Clay Formation | Clay, Silt and Sand | Eocene - Eocene |
|               | CLGB     | Claygate Member       | Clay, Silt and Sand | Eocene - Eocene |
|               | BGS      | Bagshot Formation     | Sand                | Eocene - Eocene |

### Geology 1:50,000 Maps

This report contains geological map extracts taken from the BGS Digital Geological map of Great Britain at 1:50,000 scale and is designed for users carrying out preliminary site assessments who require geological maps for the area around the site. This mapping may be more up to date than previously published paper maps.

The various geological layers - artificial and landslip deposits, superficial geology and solid (bedrock) geology are displayed in separate maps, but superimposed on the final 'Combined Surface Geology' map. All map legends feature on this page. Not all layers have complete nationwide coverage, so availability of data for relevant map sheets is indicated below.