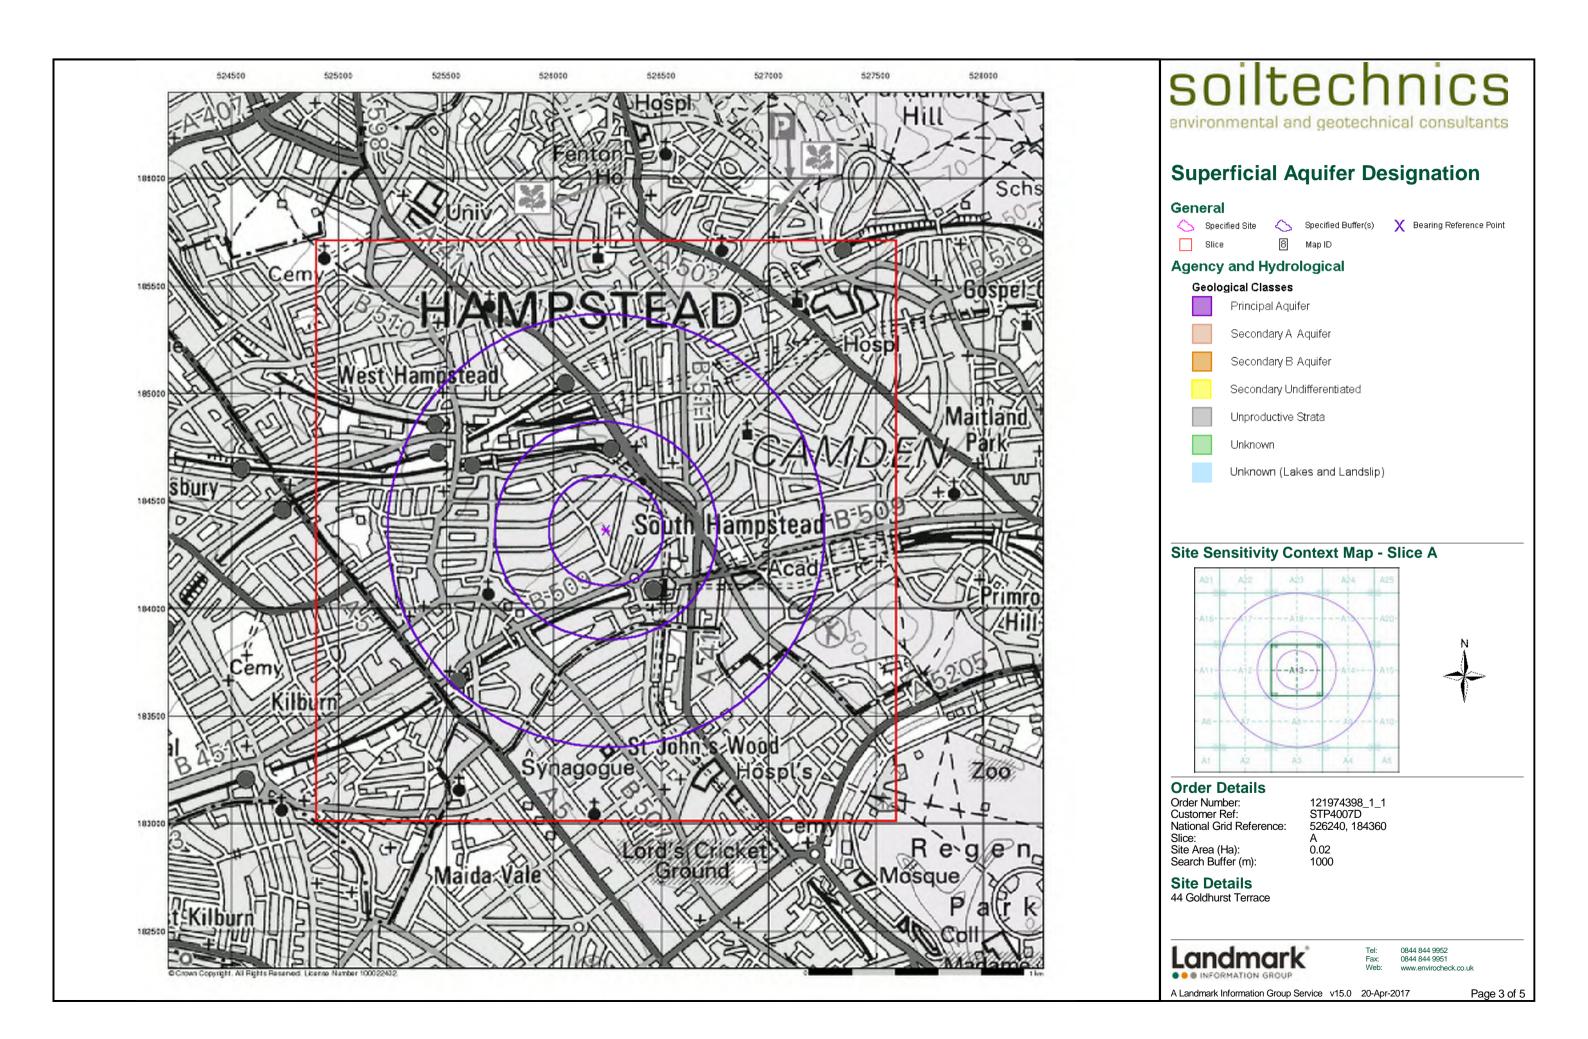

f A7NW will be in Slice A, Segment 7 and the NW Quadrant.

A selection of organisations who provide data within this report:





British Geological Survey



Envirocheck reports are compiled from 136 different sources of data.

### **Client Details**

Ms R Brown, Soiltechnics, Cedar Barn, White Lodge, Walgrave, Northampton, NN6 9PY

### **Order Details**

 Order Number:
 121974398\_1\_1

 Customer Ref:
 STP4007D

 National Grid Reference:
 526240, 184360

 Site Area (Ha):
 0.02

 Search Buffer (m):
 1000

### Site Details

44 Goldhurst Terrace

Full Terms and Conditions can be found on the following link: http://www.landmarkinfo.co.uk/Terms/Show/515



Tel: Fax: Web: 0844 844 9952 0844 844 9951 www.envirocheck.co.uk

A Landmark Information Group Service v50.0 20-Apr-2017 Page 1 of 1











Page 5 of 5