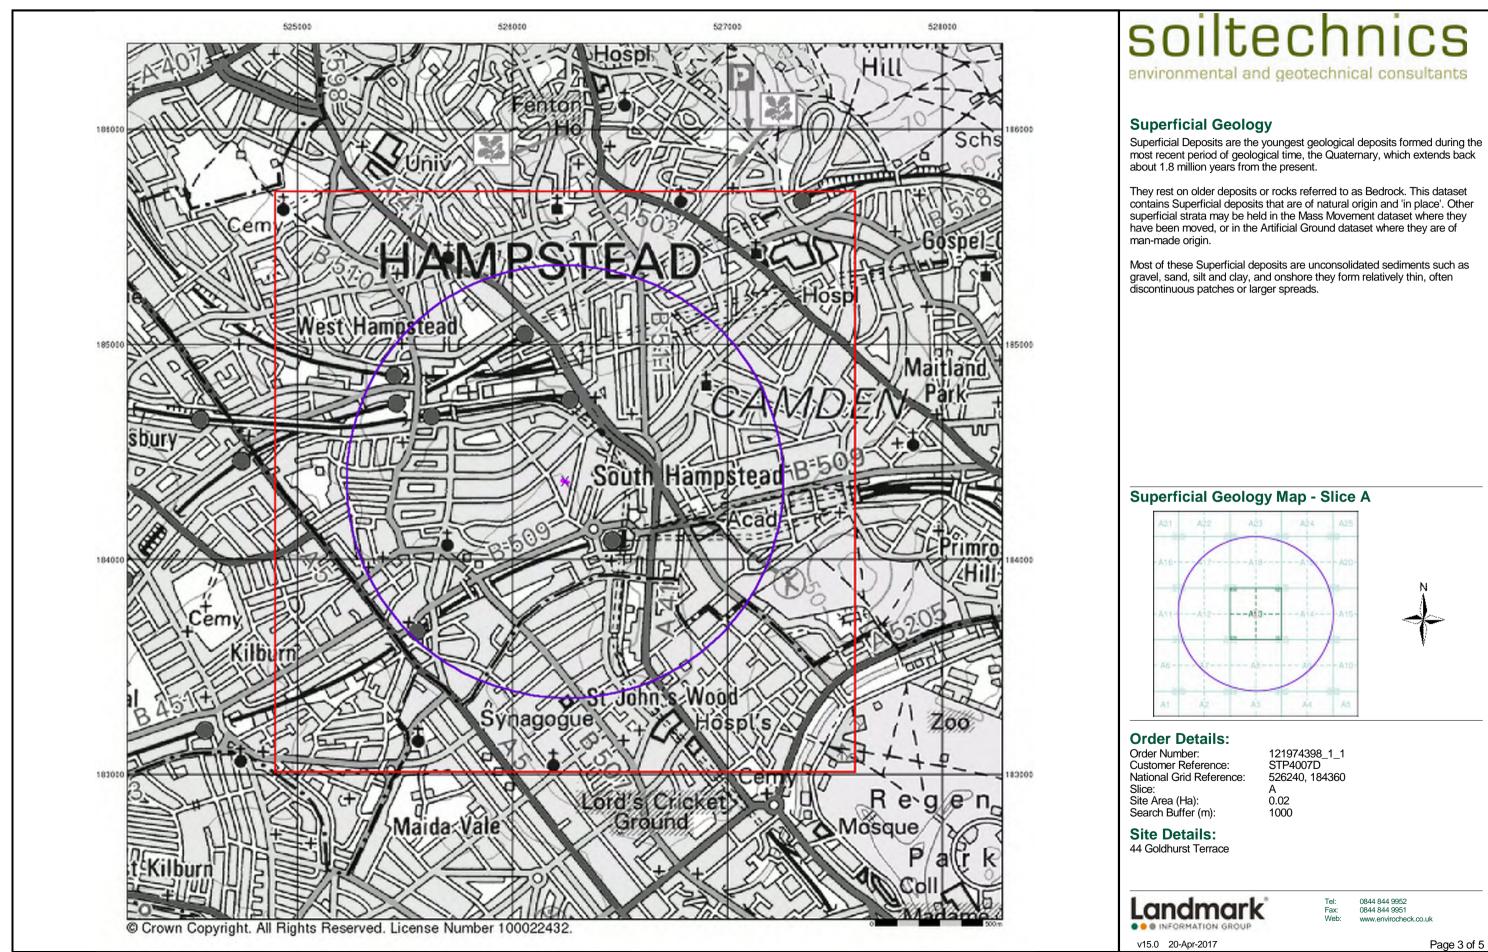

### Geology 1:50,000 Maps

This report contains geological map extracts taken from the BGS Digital Geological map of Great Britain at 1:50,000 scale and is designed for users carrying out preliminary site assessments who require geological maps for the area around the site. This mapping may be more up to date than previously published paper maps.

The various geological layers - artificial and landslip deposits, superficial geology and solid (bedrock) geology are displayed in separate maps, but superimposed on the final 'Combined Surface Geology' map. All map legends feature on this page. Not all layers have complete nationwide coverage, so availability of data for relevant map sheets is indicated below.