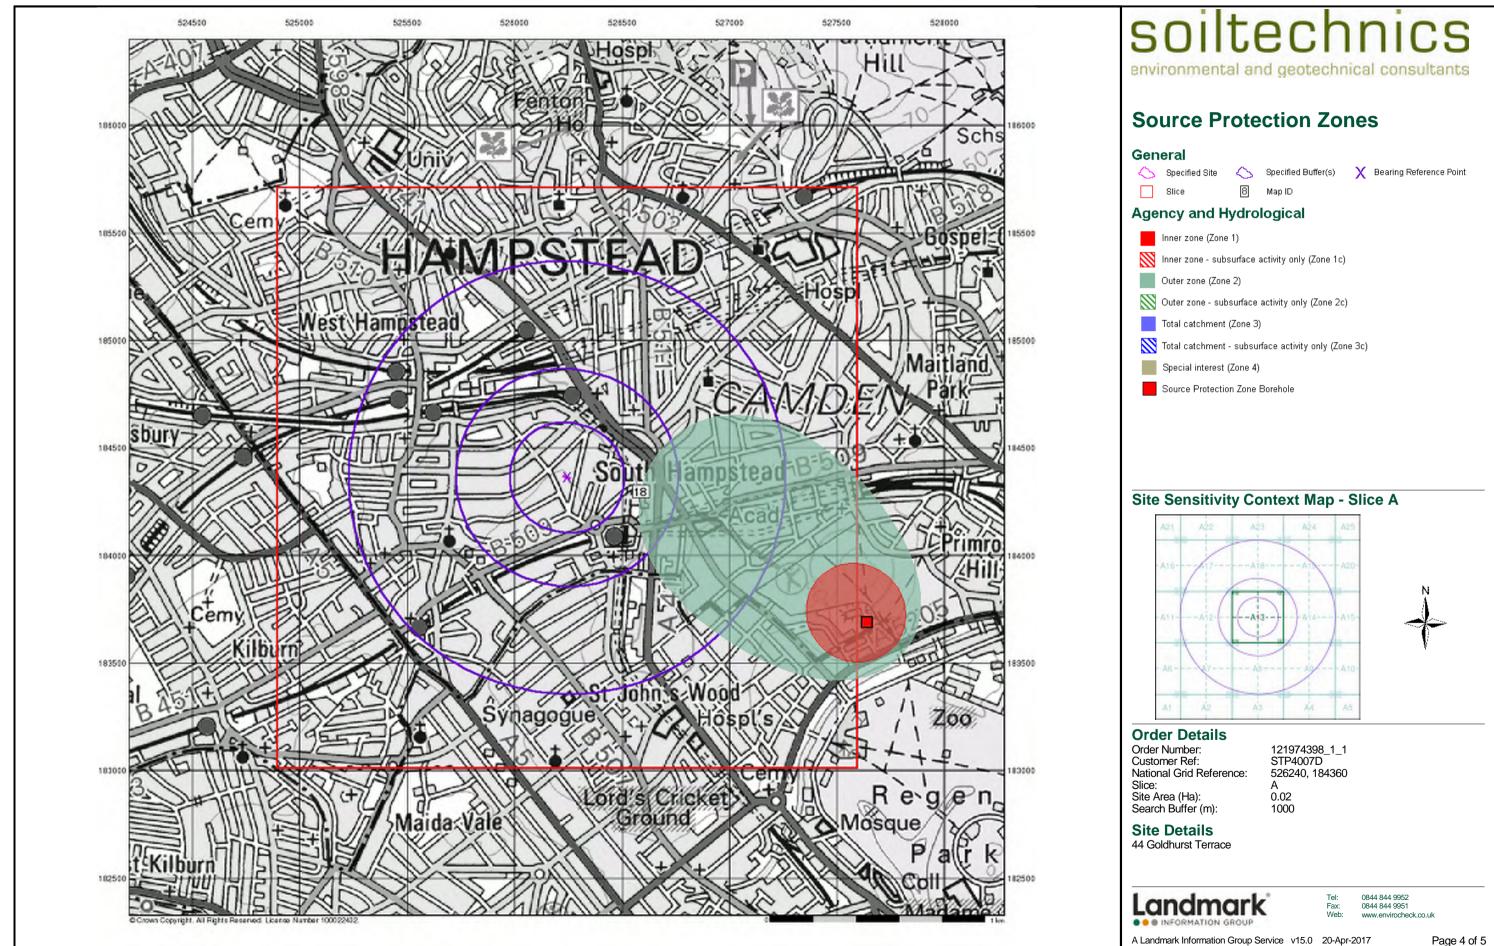

A7NW will be in Slice A, Segment 7 and the NW Quadrant.

A selection of organisations who provide data within this report:





British Geological Survey



Envirocheck reports are compiled from 136 different sources of data.

### **Client Details**

Ms R Brown, Soiltechnics, Cedar Barn, White Lodge, Walgrave, Northampton, NN6 9PY

### **Order Details**

 Order Number:
 121974398\_1\_1

 Customer Ref:
 STP4007D

 National Grid Reference:
 526240, 184360

 Site Area (Ha):
 0.02

 Search Buffer (m):
 1000

### Site Details

44 Goldhurst Terrace

Full Terms and Conditions can be found on the following link: http://www.landmarkinfo.co.uk/Terms/Show/515



Tel: Fax: Web: 0844 844 9952 0844 844 9951 www.envirocheck.co.uk

A Landmark Information Group Service v50.0 20-Apr-2017 Page 1 of 1











Page 5 of 5