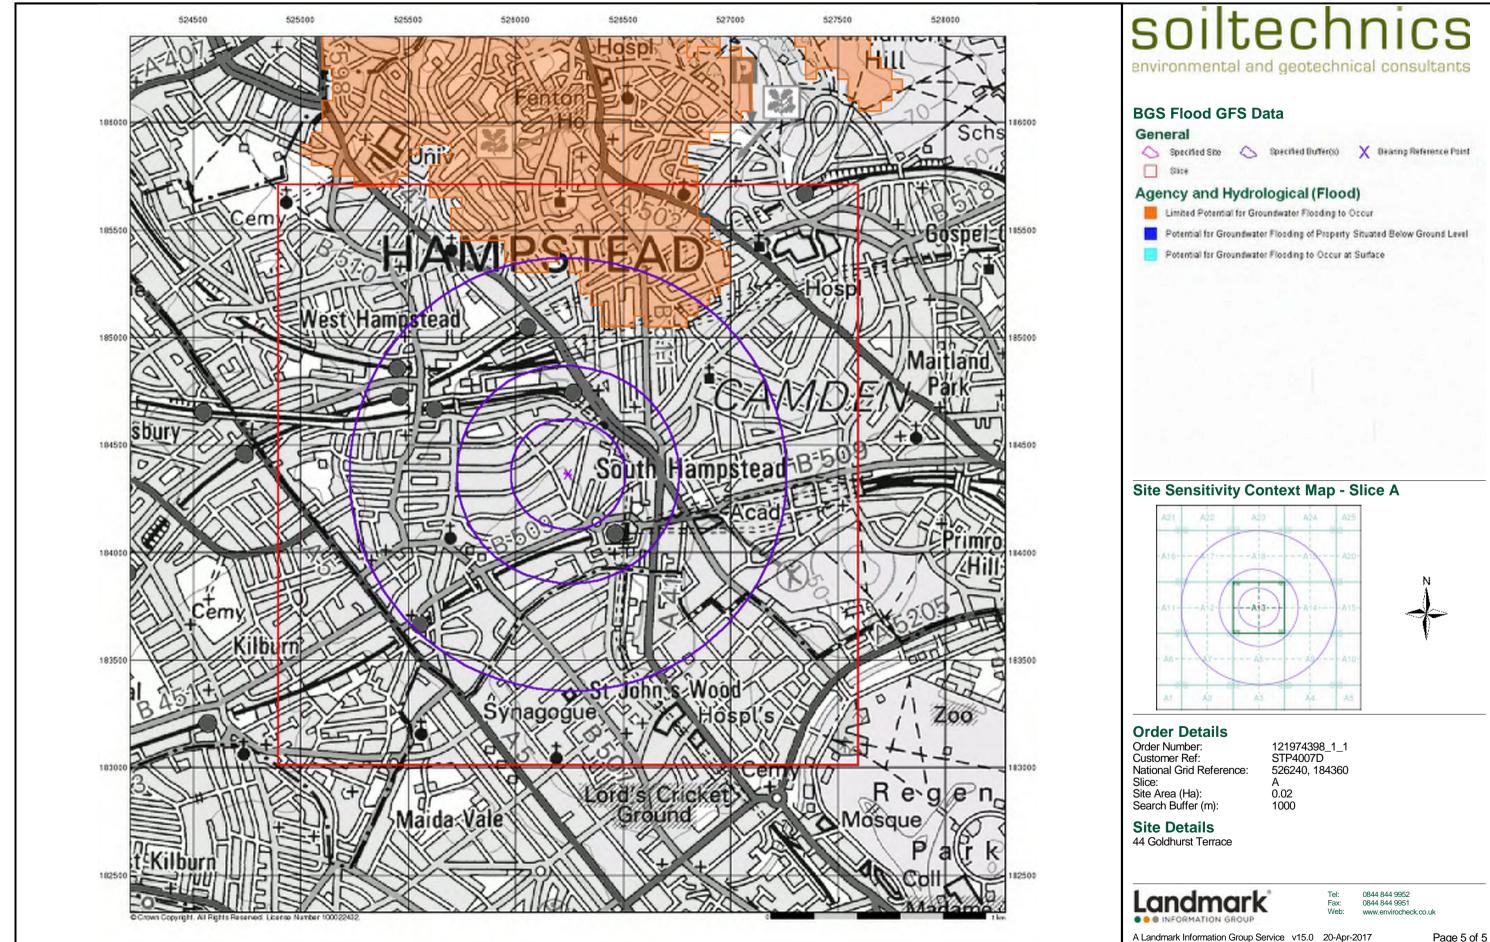

NW will be in Slice A, Segment 7 and the NW Quadrant.

A selection of organisations who provide data within this report:





British Geological Survey



Envirocheck reports are compiled from 136 different sources of data.

### **Client Details**

Ms R Brown, Soiltechnics, Cedar Barn, White Lodge, Walgrave, Northampton, NN6 9PY

### **Order Details**

 Order Number:
 121974398\_1\_1

 Customer Ref:
 STP4007D

 National Grid Reference:
 526240, 184360

 Site Area (Ha):
 0.02

 Search Buffer (m):
 1000

### Site Details

44 Goldhurst Terrace

Full Terms and Conditions can be found on the following link: http://www.landmarkinfo.co.uk/Terms/Show/515



Tel: Fax: Web: 0844 844 9952 0844 844 9951 www.envirocheck.co.uk

A Landmark Information Group Service v50.0 20-Apr-2017 Page 1 of 1











Page 5 of 5