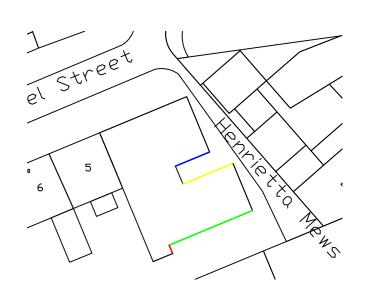

Elevation 3

Ingleton Wood LLP shall have no liability to the Employer arising out of any unauthorized modification or amendment to, or any transmission, copy or use of the material, or any proprietary work contained therein, by the Employer, Other Project Team Member, or any other third party. All dimensions are to be checked and verified on-sate by the Main Contractor prior to commencement; any discrepancies are to be reported to the Contract Administrator.

This drawing is to be read in conjunction with all other relevant drawings and specifications

Do Not Scale

KEY

| Elevation 1 |  |
|-------------|--|
| Elevation 2 |  |
| Elevation 3 |  |
| Elevation 4 |  |

## Elevation 4