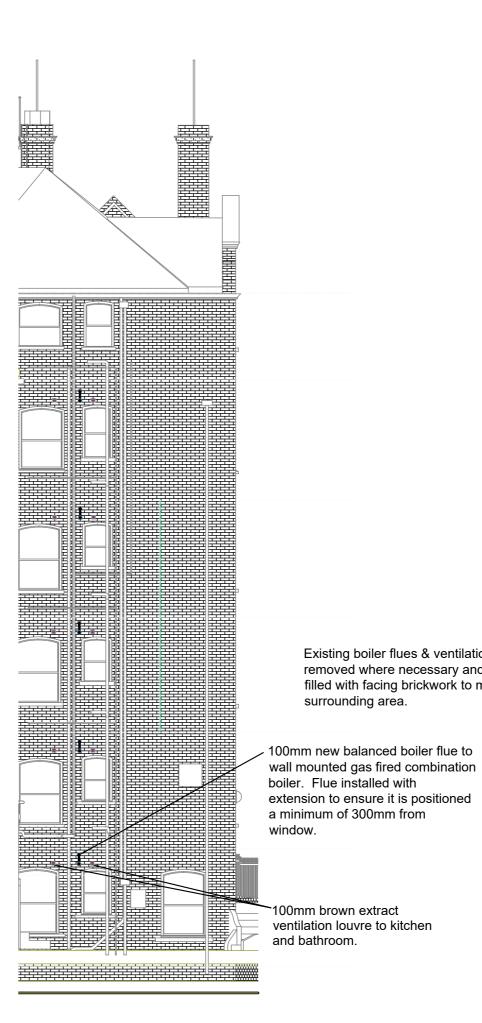

Handel Mansions, 1-3 Handel Street London WC1N 1PA

Client: The University of London

Title: Proposed Elevations 3 & 4

Existing boiler flues & ventilation extracts removed where necessary and apertures filled with facing brickwork to match

surrounding area.