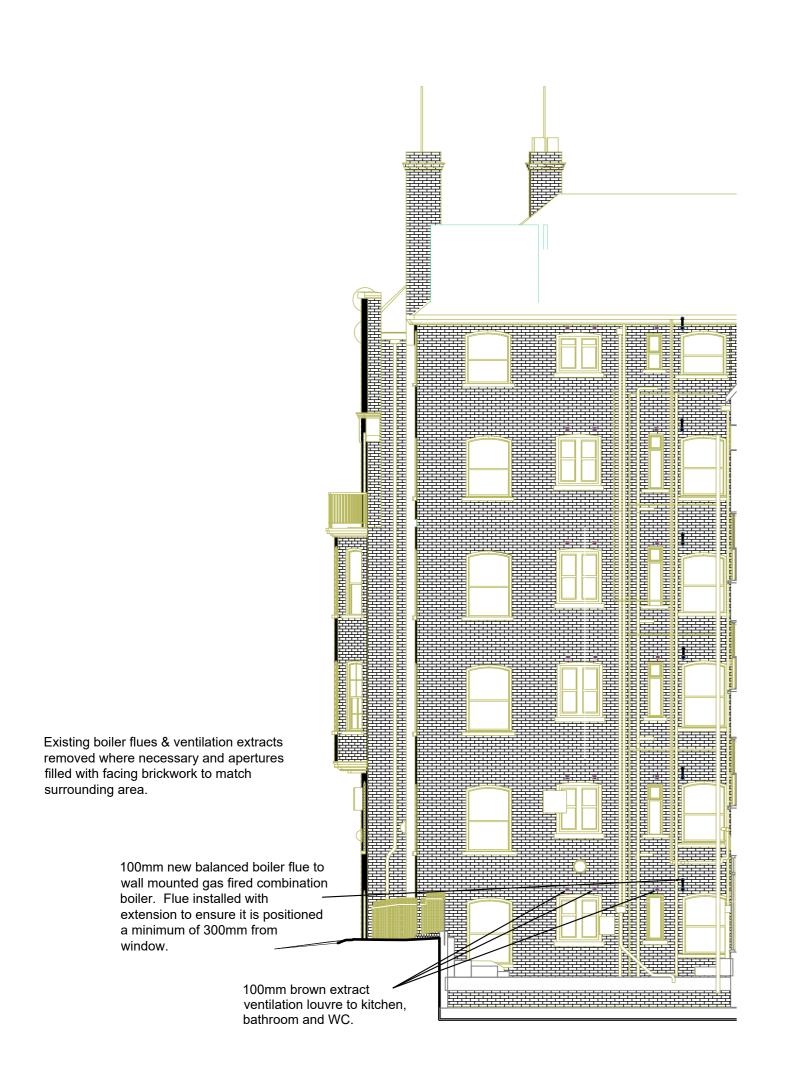

Handel Mansions, 1-3 Handel Street London WC1N 1PA

Client: The University of London

Title: Proposed Elevations 3 & 4

Existing boiler flues & ventilation extracts removed where necessary and apertures filled with facing brickwork to match

surrounding area.