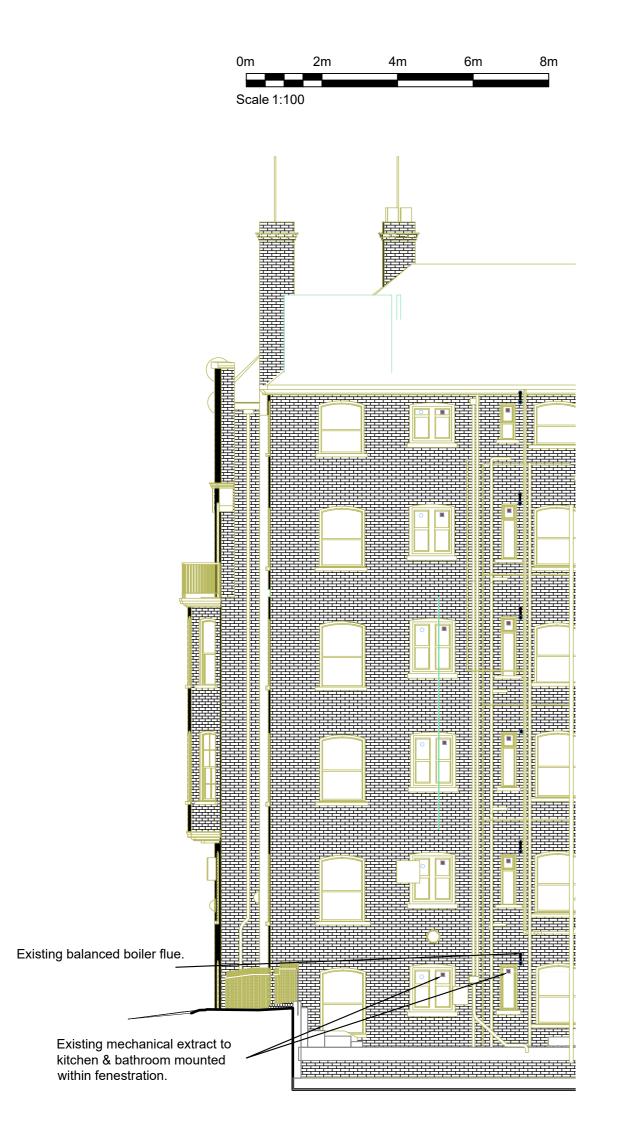

## Existing Elevation 3

Existing photograph of Elevation 3

## Existing Elevation 4

Existing photograph of Elevation 4

Ingleton Wood LLP shall have no liability to the Employer arising out of any unauthorized modification or amendment to, or any transmission, copy or use of the material, or any proprietary work contained therein, by the Employer, Other Project Team Member, or any other third party. All dimensions are to be checked and verified on-sate by the Main Contractor prior to commencement; any discrepancies are to be reported to the Contract Administrator.