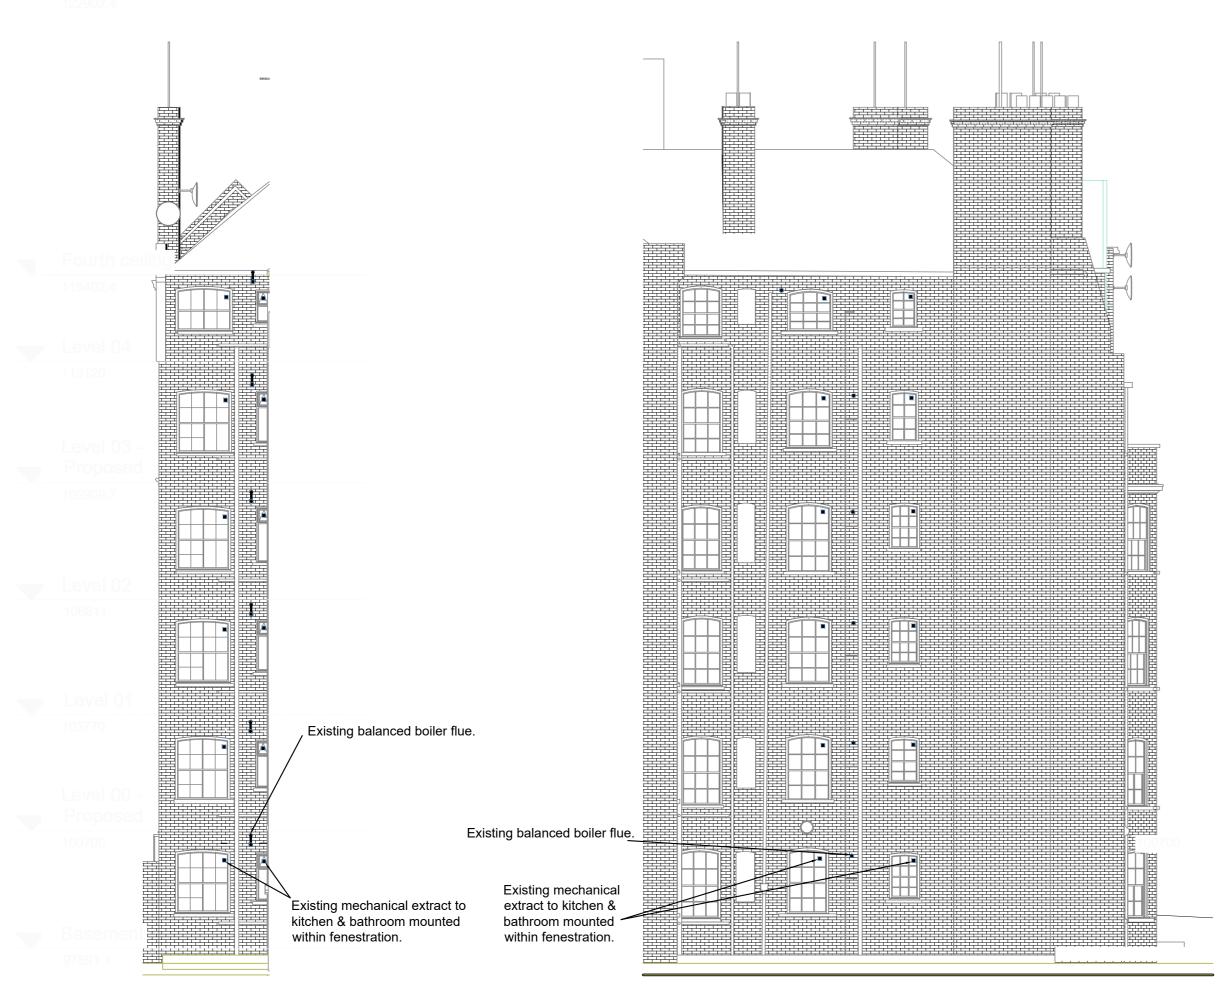

**Existing Elevation 1** 

Existing photograph of Elevation 1

## Existing Elevation 2

Existing photograph of Elevation 1 & 2

Ingleton Wood LLP shall have no liability to the Employer arising out of any unauthorized modification or amendment to, or any transmission, copy or use of the material, or any proprietary work contained therein, by the Employer, Other Project Team Member, or any other third party. All dimensions are to be checked and verified on-sate by the Main Contractor prior to commencement; any discrepancies are to be reported to the Contract Administrator.