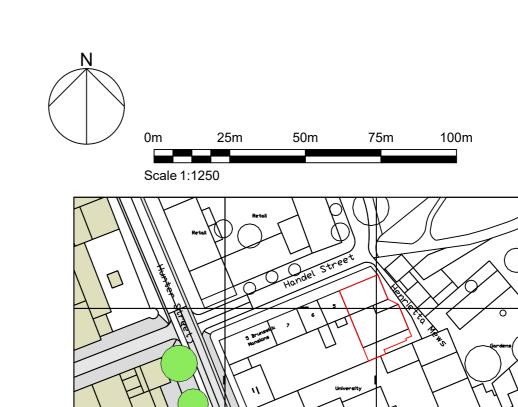

## Vision, form and function

Internal Refurbishment Handel Mansions, 1-3 Handel Street

London WC1N 1PA

The University of London

Existing Elevations 1 & 2

Drawing Number: 304425.1 - IW - XX - XX - DR - B - 2401 Status: | Purpose of Issue: S2