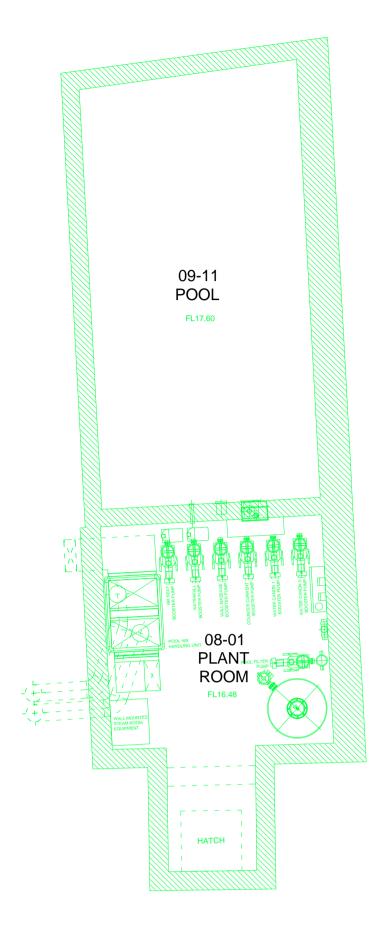

NOTES KEY:

Area included in this application

Consented Demolition associated with Application ref: 2016/6840/P & 2016/7148/L

Proposed

Note: For windows and doors please refer to schedules.

REV DATE DESCRIPTION A 20.12.17 Underpinning revised

| FO              | R PLANNING      | G     |
|-----------------|-----------------|-------|
| JOB TITLE       |                 |       |
| Keats Grove     |                 |       |
| Hampstead       |                 |       |
| DRAWING TITLE   |                 |       |
| Plant Room Plan |                 |       |
| Proposed        |                 |       |
| JOB No          | DWG No          | REV   |
| 546             | D99             | А     |
| DRAWN BY        | SCALE (AT A1)   | DATE  |
| RFB             | 1:50 (1:100@A3) | Oct17 |
|                 |                 |       |