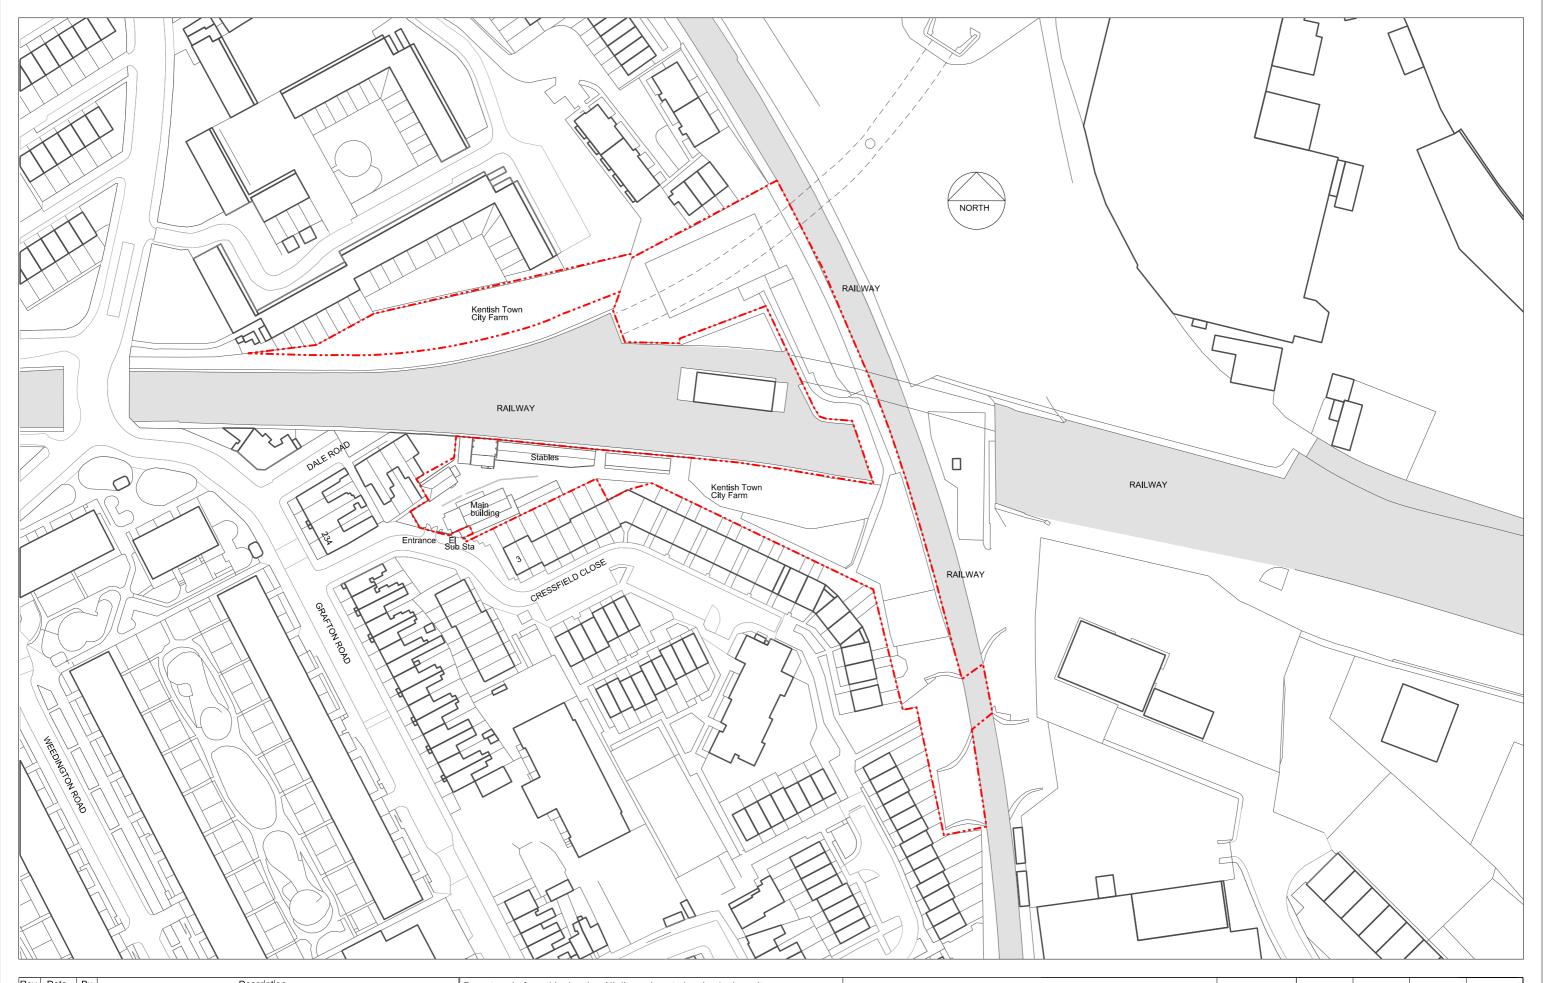

| Rev. | Date | By | Description | Do not scale from this drawing All dimensions to be checked on site<br>Notify the Architect immediately of any discrepancies<br>This drawing remains the copyright of the Architect<br><b>AAB architects</b><br>Studio 9, Bickerton House, 25 Bickerton Road, London N19 5JT<br>Tel 020 7281 8955 mail@aabarchitects.co.uk www.aabarchitects.co.uk | KENTISH TOWN CITY FARM, NW5 4E<br>DRAWING : SITE PLAN<br>SCALE : 1:1250 at A3<br>DATE : 30.01.18 |
|------|------|----|-------------|----------------------------------------------------------------------------------------------------------------------------------------------------------------------------------------------------------------------------------------------------------------------------------------------------------------------------------------------------|--------------------------------------------------------------------------------------------------|
|      |      |    | ·           |                                                                                                                                                                                                                                                                                                                                                    |                                                                                                  |