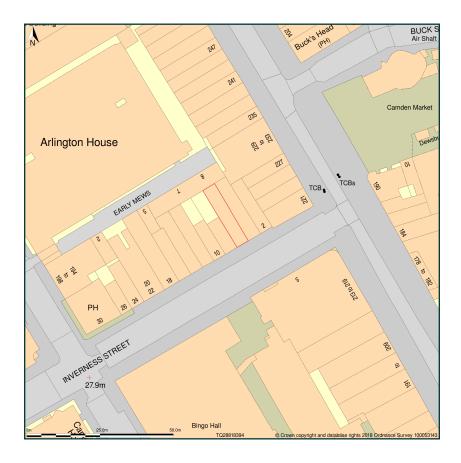

## 6, Inverness Street, London, Camden, NW1 7HJ

Site Plan shows area bounded by: 528748.41, 183873.18 528889.83, 184014.6 (at a scale of 1:1250), OSGridRef: TQ28818394. The representation of a road, track or path is no evidence of a right of way. The representation of features as lines is no evidence of a property boundary.

Produced on 8th Feb 2018 from the Ordnance Survey National Geographic Database and incorporating surveyed revision available at this date. Reproduction in whole or part is prohibited without the prior permission of Ordnance Survey. © Crown copyright 2018. Supplied by www.buyaplan.co.uk a licensed Ordnance Survey partner (100053143). Unique plan reference: #00294970-59B2E6