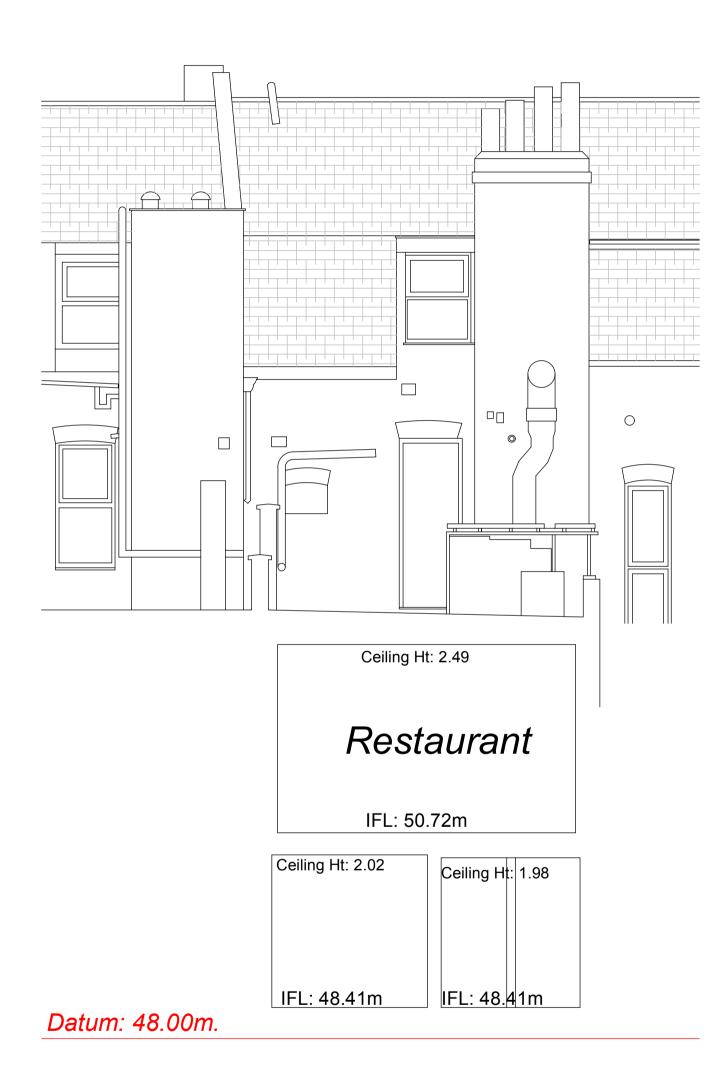

## Rear Elevation: Existing scale 1.50 @ A1 (1.100 @ A3)



Section A-A: Existing

## Rear Elevation: Proposed scale 1.50 @ A1 (1.100 @ A3)



Section A-A: Proposed

The existing facade will be cleaned, re-pointed and made good as required.

The existing windows to first and second floors will be removed and replaced with traditional timber windows/doors to match existing / original

The unauthorised additions to the first floor flat roof area will be removed and a new high quality flat roof reinstated.

The windows/doors will be triple glazed to minimise sound penetration.

A glass guardrail enclosing the residential area of flat roof is proposed for safety and security

11:

www.1104architects.co.uk
E. 1104@1104architects.co.uk

Project
Inverness Street
Restaurant and Bar

11.04 Architects
The Workspace 12 Wilton Road
Muswell Hill London N10 1L