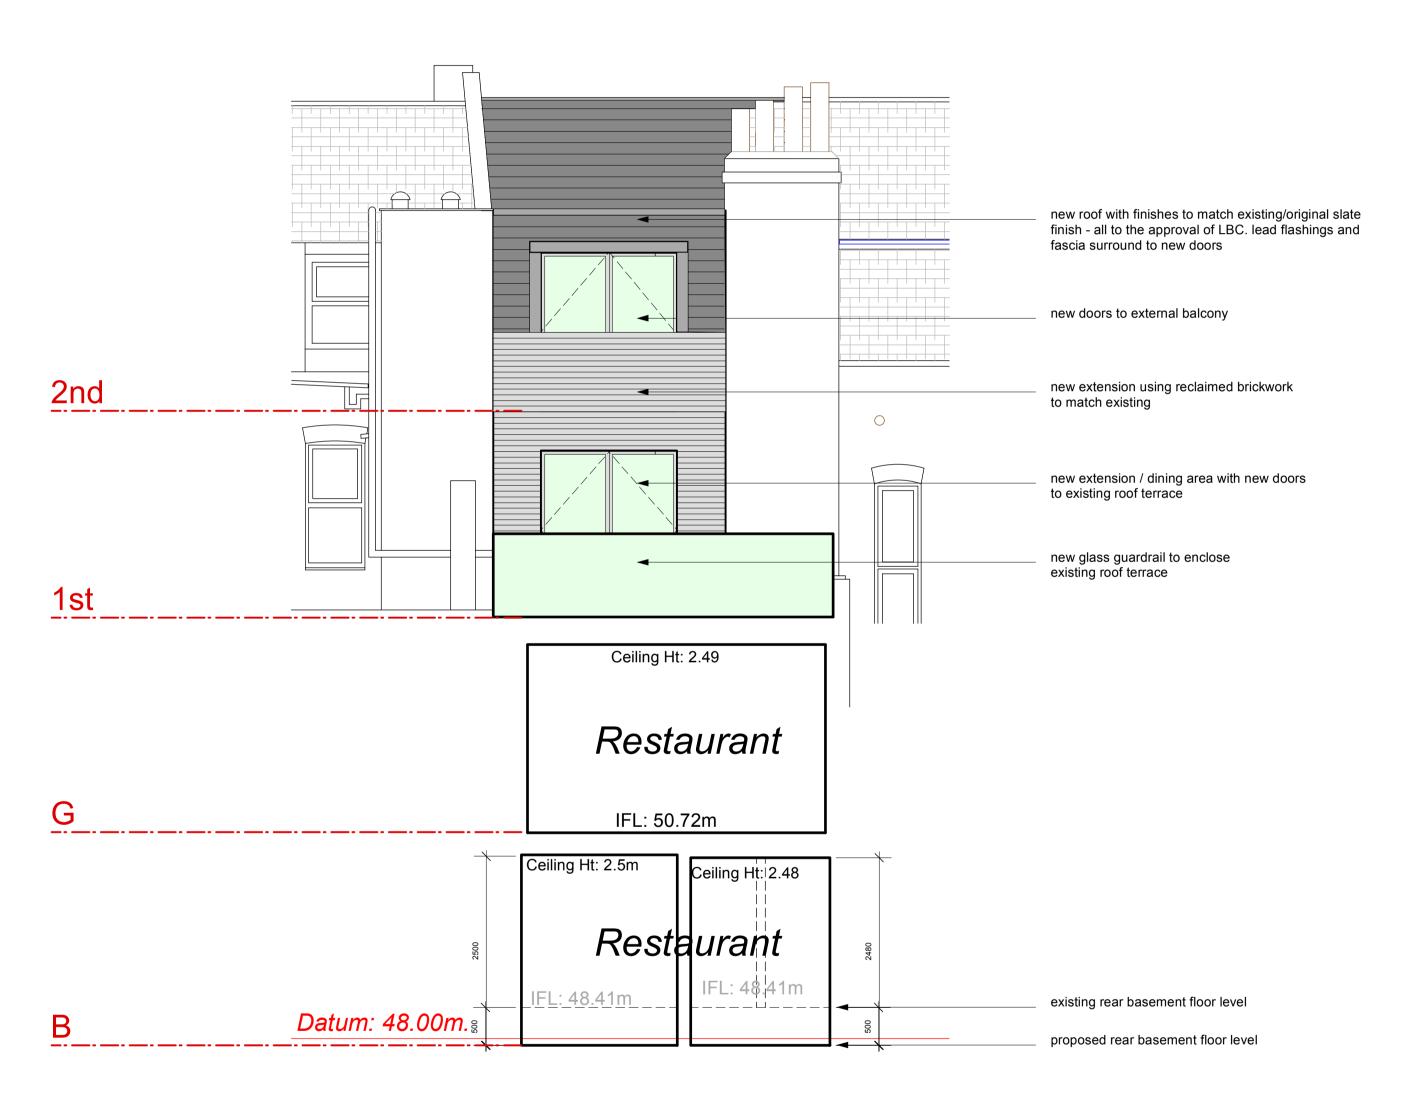

## Rear Elevation: Proposed scale 1.50 @ A1 (1.100 @ A3)

Section A-A: Proposed

The existing facade will be cleaned, re-pointed and made good as required.

The existing windows to first and second floors will be removed and replaced with traditional timber windows/doors to match existing / original

The unauthorised additions to the first floor flat roof area will be removed and a new high quality flat roof reinstated.

The windows/doors will be triple glazed to minimise sound penetration.

A glass guardrail enclosing the residential area of flat roof is proposed for safety and security

11:

www.1104architects.co.uk
E. 1104@1104architects.co.uk

Project
Inverness Street
Restaurant and Bar

11.04 Architects
The Workspace 12 Wilton Road
Muswell Hill London N10 1LS
T. 020 8444 3000

Rear Elevation / Section A Existing & Proposed