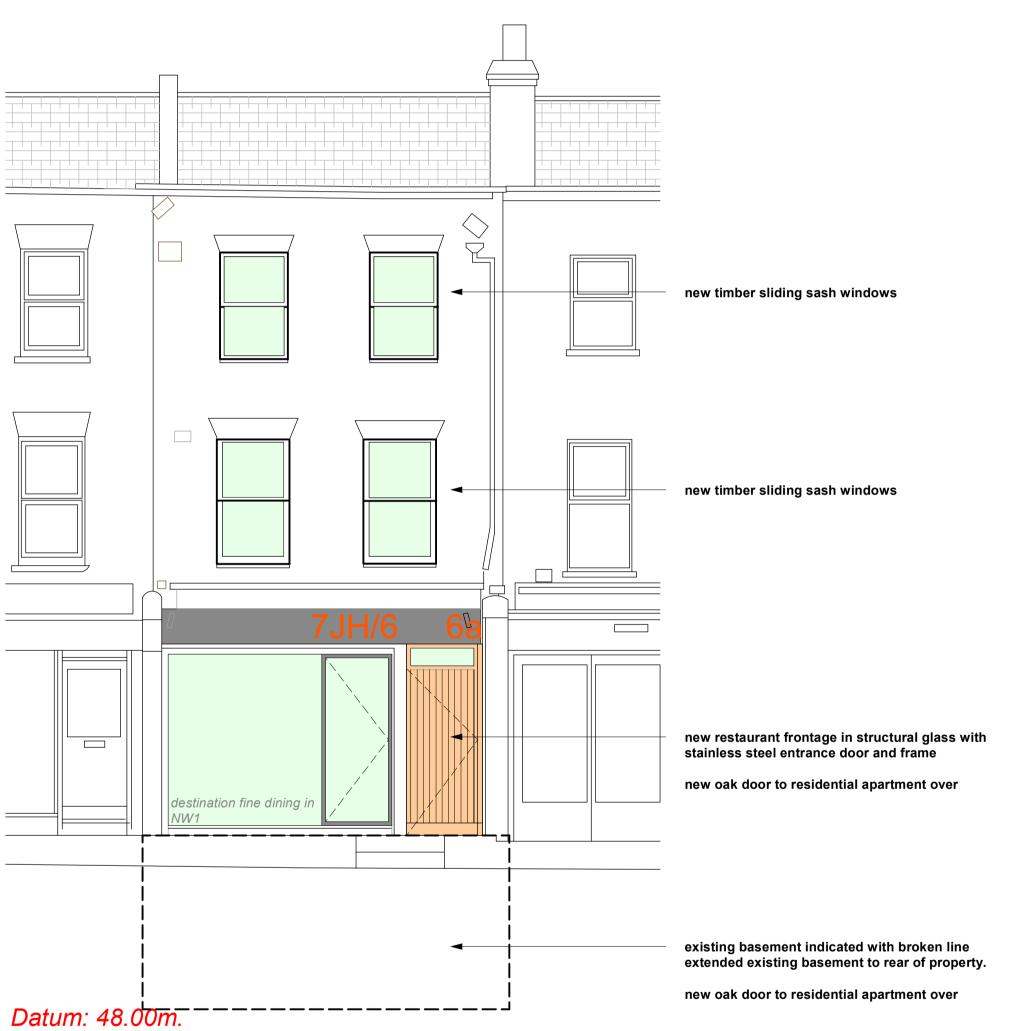

Front Elevation: Existing scale 1.50 @ A1 (1.100 @ A3)

Front Elevation: Proposed scale 1.50 @ A1 (1.100 @ A3)

The existing facade will be cleaned, re-pointed and made good as required.

The existing top hung aluminium windows to first and second floors will be removed and replaced with traditional timber sliding sash windows as original

The ground floor restaurant frontage will be removed and replaced with high quality glass frontage with stainless steel entrance

The residential entrance door to be high quality oak door.

Illuminated orange signage to fascia to approval of LBC - nb any illuminated signage will be subject to separate planning application with name/details to reflect new tenant branding