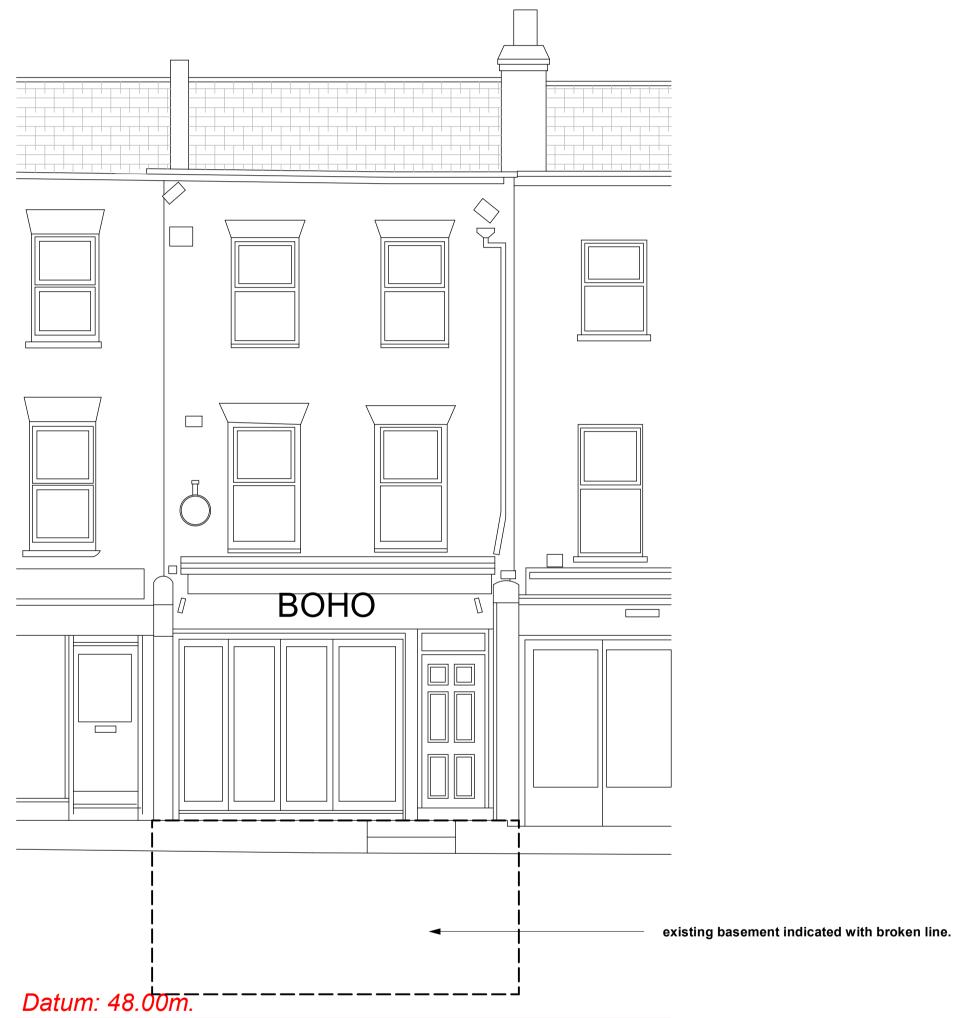

Front Elevation: Existing scale 1.50 @ A1 (1.100 @ A3)

Front Elevation: Proposed scale 1.50 @ A1 (1.100 @ A3)

The existing facade will be cleaned, re-pointed and made good as required.

The existing top hung aluminium windows to first and second floors will be removed and replaced with traditional timber sliding sash windows as original

11.04 Architects
The Workspace 12 Wilton Road
Muswell Hill London N10 1LS

www.1104architects.co.uk

E. 1104@1104architects.co.uk

Front Elevation Existing

1.50 @ A1 Feb 2018

P / 14 -

Inverness Street Restaurant and Bar