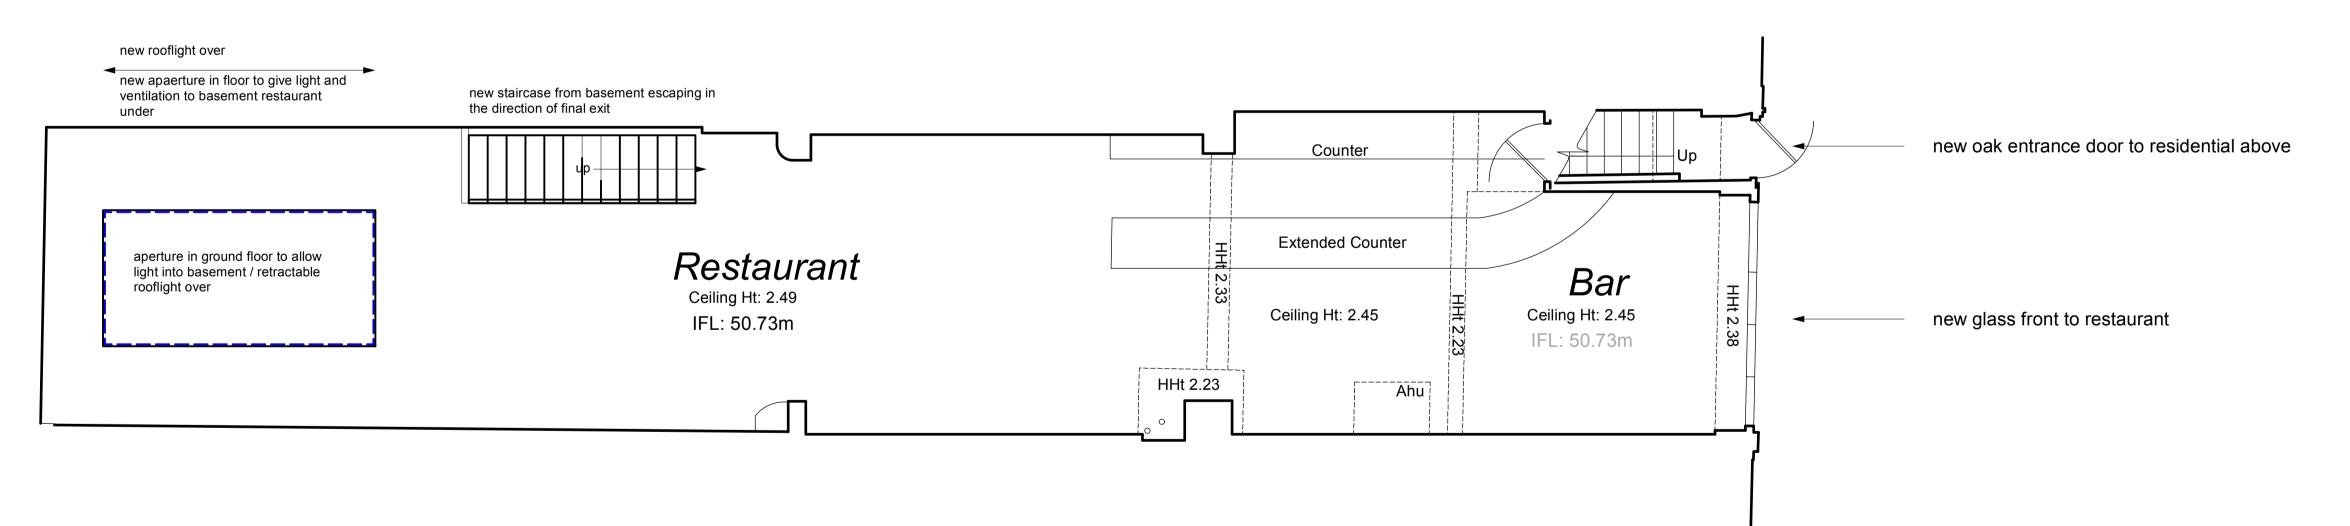

## Ground Floor Plan: Existing scale 1.50 @ A1 (1.100 @ A3)

Ground Floor Plan: Proposed scale 1.50 @ A1 (1.100 @ A3)

Existing Ground Floor Area: 90 sq m / 970 sq ft.

Proposed Ground Floor Area 90 sq m / 970 sq ft

(nb decrease in rest-aurant floor area of approx. 6.5 sq m. to allow for aperture within the floor and rooflight over to provide natural light and increased ceiling height to new basement restaurant area)