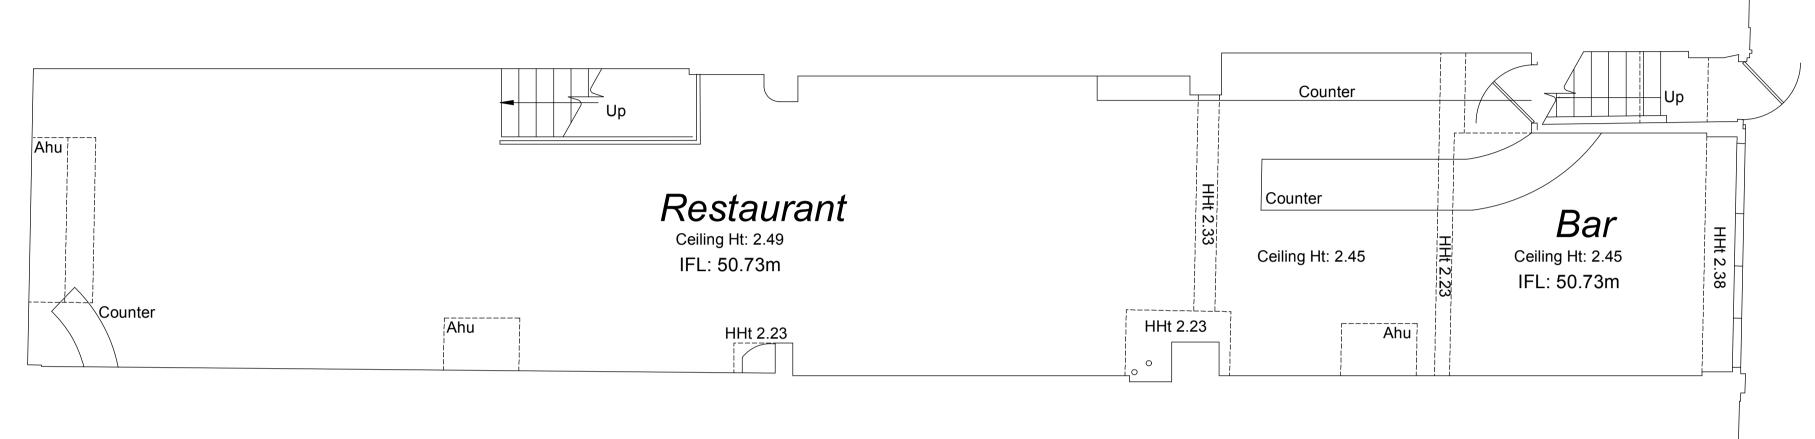

## Ground Floor Plan: Existing scale 1.50 @ A1 (1.100 @ A3)

Ground Floor Plan: Proposed scale 1.50 @ A1 (1.100 @ A3)

Existing Ground Floor Area: 90 sq m / 970 sq ft.

Proposed Ground Floor Area 90 sq m / 970 sq ft