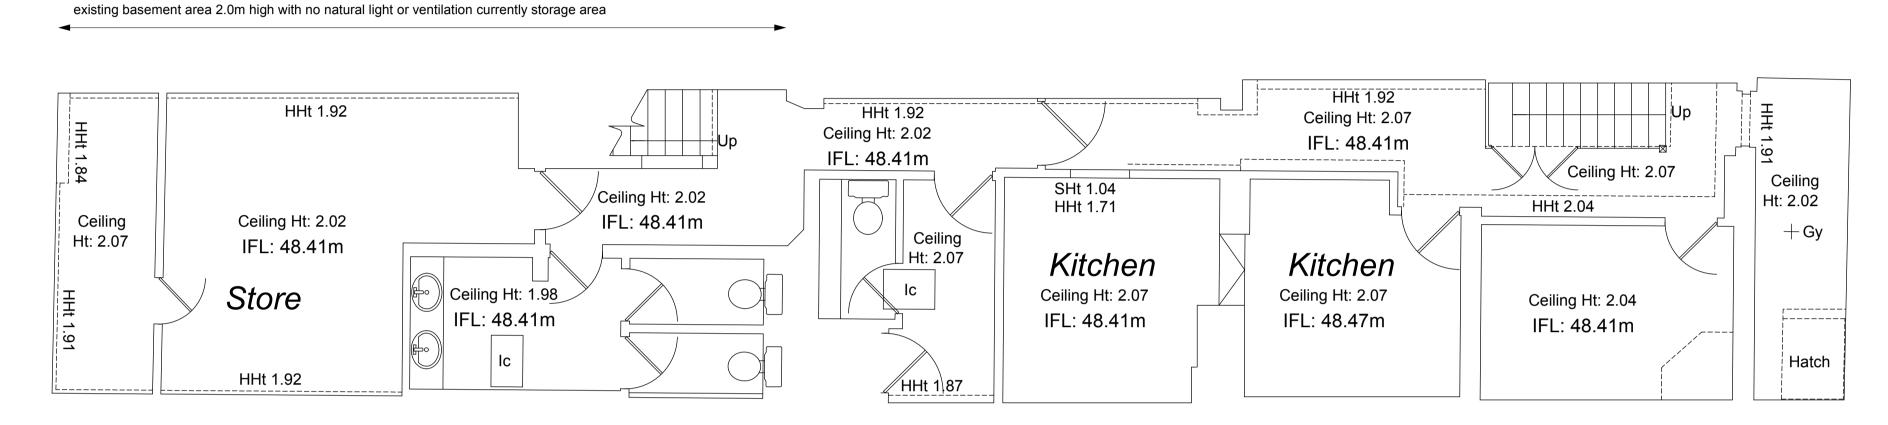

## Basement Plan as Existing scale 1.50 @ A1 (1.100 @ A3)

**Hasement Plan as Proposed** (+38 sq m of restaurant) scale 1.50 @ A1 (1.100 @ A3)

Existing Basement Floor Area: 90 sq m / 970 sq ft.

Proposed Basement Floor Area 90 sq m / 970 sq ft

Basement Floor Plans: Existing & Proposed

 1.50
 @ A1
 Feb 2018

 ProjectNo.
 Drawing No.
 Rev.

 ProjectNo.
 P / 10