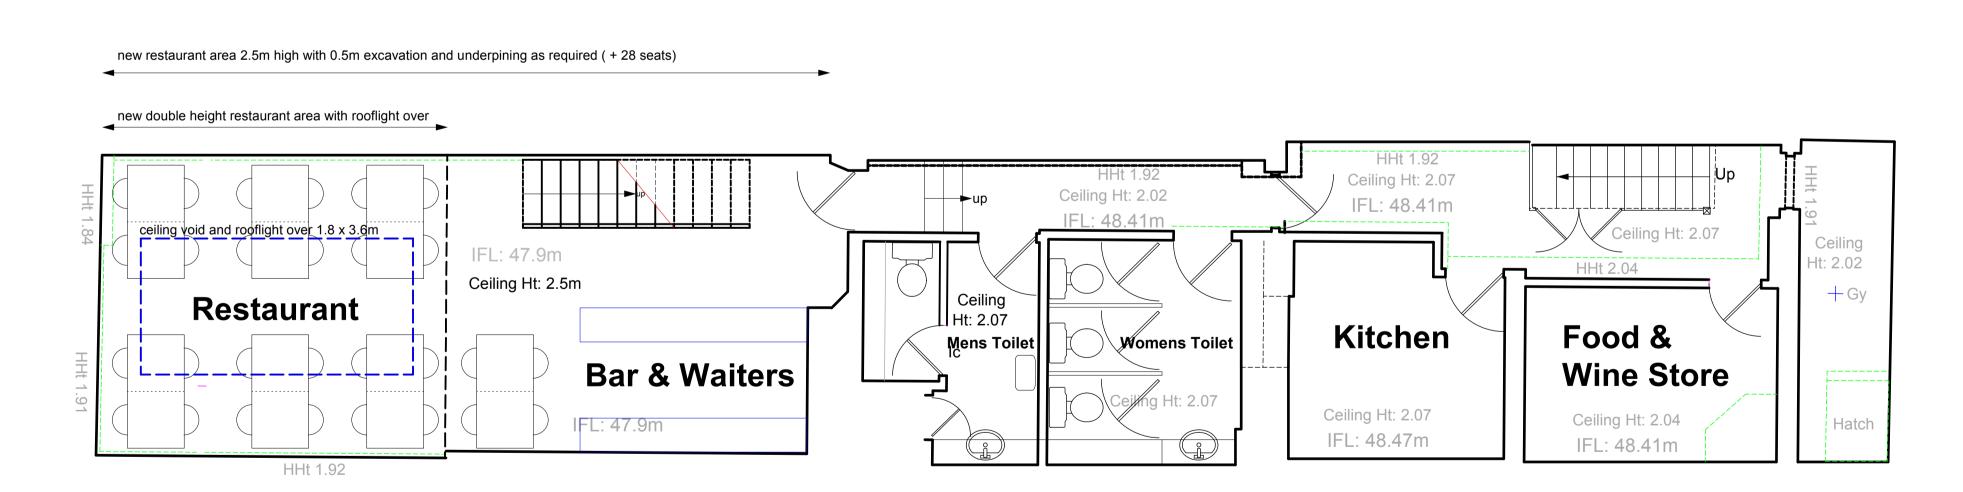

## Basement Plan as Existing scale 1.50 @ A1 (1.100 @ A3)

**Hasement Plan as Proposed** (+38 sq m of restaurant) scale 1.50 @ A1 (1.100 @ A3)

Existing Basement Floor Area: 90 sq m / 970 sq ft.

Proposed Basement Floor Area 90 sq m / 970 sq ft

(nb increase in rest-aurant floor area of approx. 38 sq m. to allow for dining tables within area of increased floor to ceiling height with void and rooflight over to provide natural light and increased height)

Basement Floor Plans: Existing & Proposed

 1.50
 @ A1
 Feb 2018

 ProjectNo.
 Drawing No.
 Rev.

 ProjectNo.
 P / 10