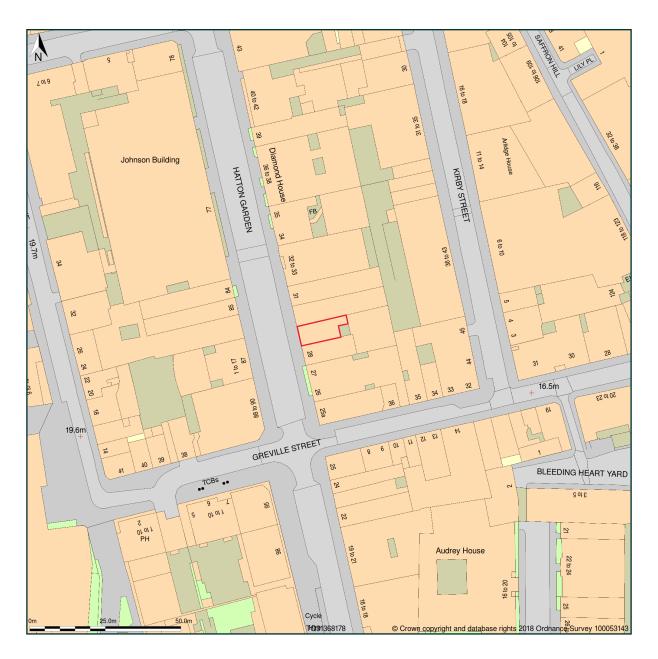

## Shop And Premises At Basement And Ground Floor, 29, Hatton Garden, London, Camden, EC1N 8DA

Site Plan shows area bounded by: 531267.97, 181683.98 531467.97, 181883.98 (at a scale of 1:1250), OSGridRef: TQ31368178. The representation of a road, track or path is no evidence of a right of way. The representation of features as lines is no evidence of a property boundary.