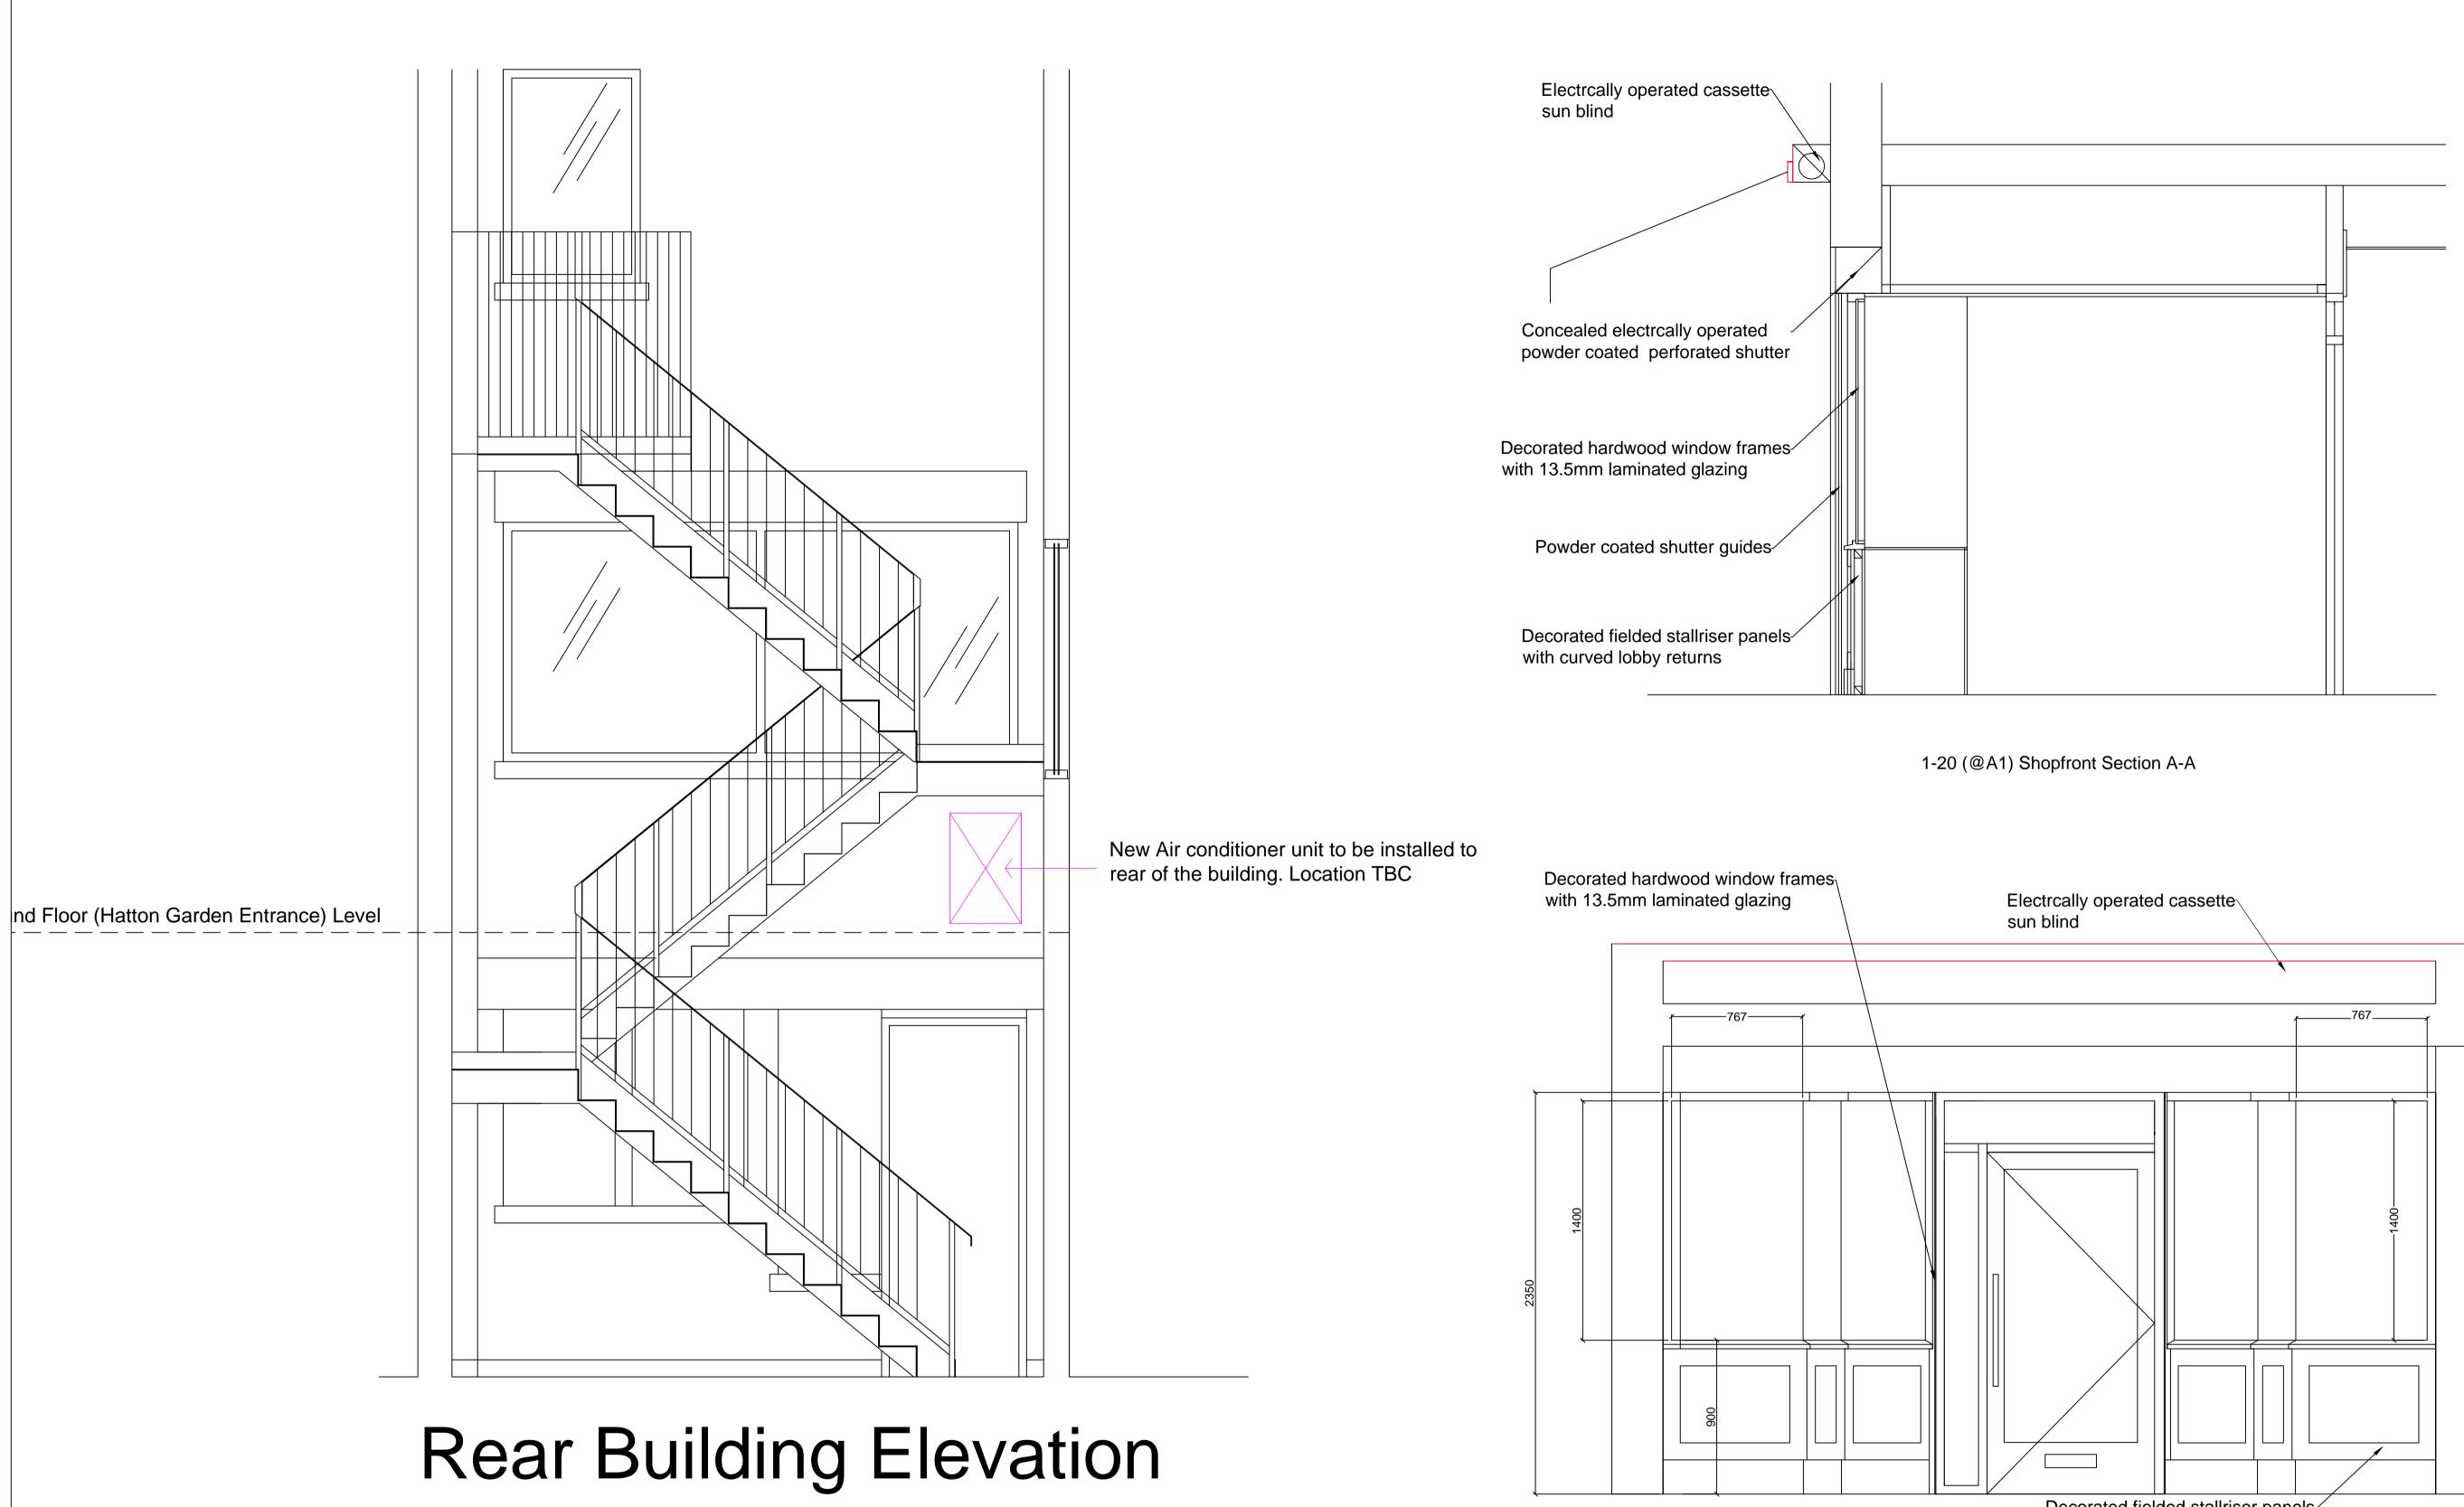

|                                                                                                                                                                                                                                                                                                                                                     | Job Number:<br>HK3280-04                                                                                                                                                                                                                                                                                                                                                                                                                                                                                                                                                                | Drawing Title:<br>Proposed Shopfront and<br>rear wall elevation | <u>Scale:</u><br>1:20@A1 |
|-----------------------------------------------------------------------------------------------------------------------------------------------------------------------------------------------------------------------------------------------------------------------------------------------------------------------------------------------------|-----------------------------------------------------------------------------------------------------------------------------------------------------------------------------------------------------------------------------------------------------------------------------------------------------------------------------------------------------------------------------------------------------------------------------------------------------------------------------------------------------------------------------------------------------------------------------------------|-----------------------------------------------------------------|--------------------------|
| HK interiors                                                                                                                                                                                                                                                                                                                                        | Drawn By:<br>MTH                                                                                                                                                                                                                                                                                                                                                                                                                                                                                                                                                                        | Date:<br>14/11/2017                                             | Revision:<br>A           |
| Design & Shopfittin                                                                                                                                                                                                                                                                                                                                 | Revision Notes:<br>Revision A - 27/11/2017                                                                                                                                                                                                                                                                                                                                                                                                                                                                                                                                              |                                                                 |                          |
| Unit D2, Centenary Works, 150 Little London Road, Sheffield, S8 OUJ.<br>T: 08442882964 F: 08442882965<br>E: sales@hk-interiors.co.uk W: www.hk-interiors.co.uk                                                                                                                                                                                      | <ul> <li>Increased lobby door width</li> <li>Added Air conditioning units</li> <li>Removed wall to rear of Pawnbrokers and added in private room</li> <li>Removed door to Pawnbrokers and added in arched glass screen</li> <li>Added curved corners to shop front</li> <li>Block up existing door to stairs and form new doorway from office</li> <li>Add blind to shopfront</li> <li>Add sockets to desks</li> <li>Removed 1no. desk and indicated existing display unit in Jewellery area</li> <li>Form stud partition to LH wall to allow for recessed aperture displays</li> </ul> |                                                                 |                          |
| Job Title:<br>Hatton Garden Pawnbrokers                                                                                                                                                                                                                                                                                                             |                                                                                                                                                                                                                                                                                                                                                                                                                                                                                                                                                                                         |                                                                 |                          |
| Site Address:<br>29 Hatton Garden<br>London<br>EC1N 8DA                                                                                                                                                                                                                                                                                             |                                                                                                                                                                                                                                                                                                                                                                                                                                                                                                                                                                                         |                                                                 |                          |
| Notes:<br>Any discrepancies are to be reported to HK Interiors immediately. Contractor/Manufacturer to check all<br>dimensions on site. Do not rescale this drawing.<br>This drawing is copyright of HK Interiors. Copyright is reserved and the drawing should not be copied,<br>retained or reproduced in any part without prior written consent. |                                                                                                                                                                                                                                                                                                                                                                                                                                                                                                                                                                                         |                                                                 |                          |

1:20 (@ A1) Shopfront Elevation

Decorated fielded stallriser panels/ with curved lobby returns