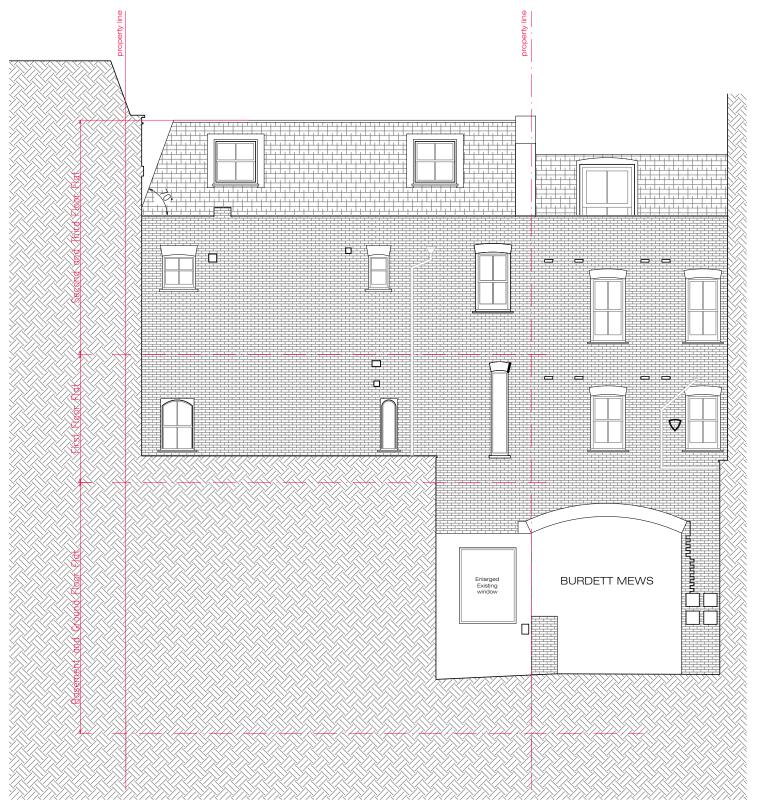

Rear Elevation

Site Address:

## 3 Belsize Crescent, London NW3

Client:

S Eder

Sheet Title:

PROPOSED ELEVATIONS

File Name:

U-SE-PE002

Date: