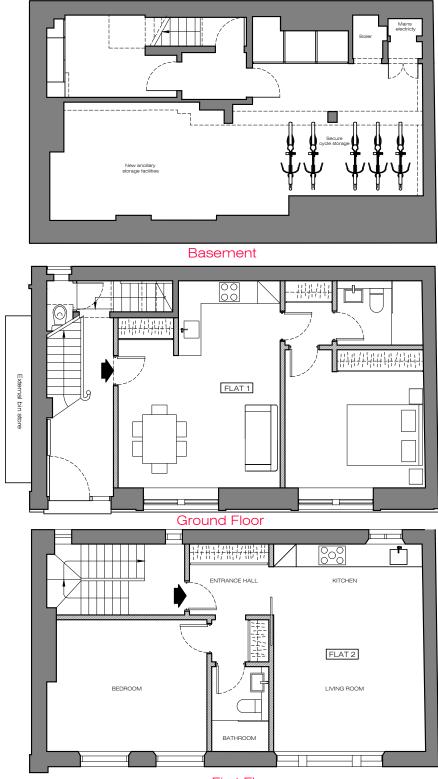

First Floor

Second Floor

Third Floor

Roof Plan

|                                           |                              | ze Cresce<br>NW3                                                                                                             | nt,                |                        |
|-------------------------------------------|------------------------------|------------------------------------------------------------------------------------------------------------------------------|--------------------|------------------------|
| <sup>Client:</sup><br>S Edel              | ſ                            |                                                                                                                              |                    |                        |
| Sheet Titl<br>EXIST                       |                              | PLANS                                                                                                                        |                    |                        |
| File Nam                                  | <u>a</u> .                   |                                                                                                                              |                    |                        |
| U-SE-                                     |                              | 01                                                                                                                           |                    |                        |
| Date:<br>15.1.2                           | 018                          |                                                                                                                              |                    |                        |
| Drawn 🔿                                   |                              | Checked 🔘                                                                                                                    | Approved 🔿         |                        |
| <sub>Scale</sub><br>1:100                 |                              | Page<br>2                                                                                                                    | Sheet Size<br>A3   |                        |
| surveyor in<br>All dimensi<br>All work to | nmedia<br>ons to l<br>comply | or errors to be reporte<br>tely and prior to any w<br>be verified on site.<br>with British Standard<br>es and materials to m | vork con<br>s Code | nmencing<br>of practic |
|                                           | INING PR                     | ormation provided within it is<br>ACTICE and reproduction widen.                                                             |                    |                        |
| U7                                        | 7                            | URBAN PLANN                                                                                                                  | ING PF             | ACTICI                 |
| Revision:                                 | Description:                 |                                                                                                                              |                    | Date:                  |
|                                           |                              |                                                                                                                              |                    | 2018                   |
|                                           |                              |                                                                                                                              |                    |                        |
|                                           |                              |                                                                                                                              |                    |                        |
|                                           |                              |                                                                                                                              |                    |                        |
|                                           |                              |                                                                                                                              |                    |                        |