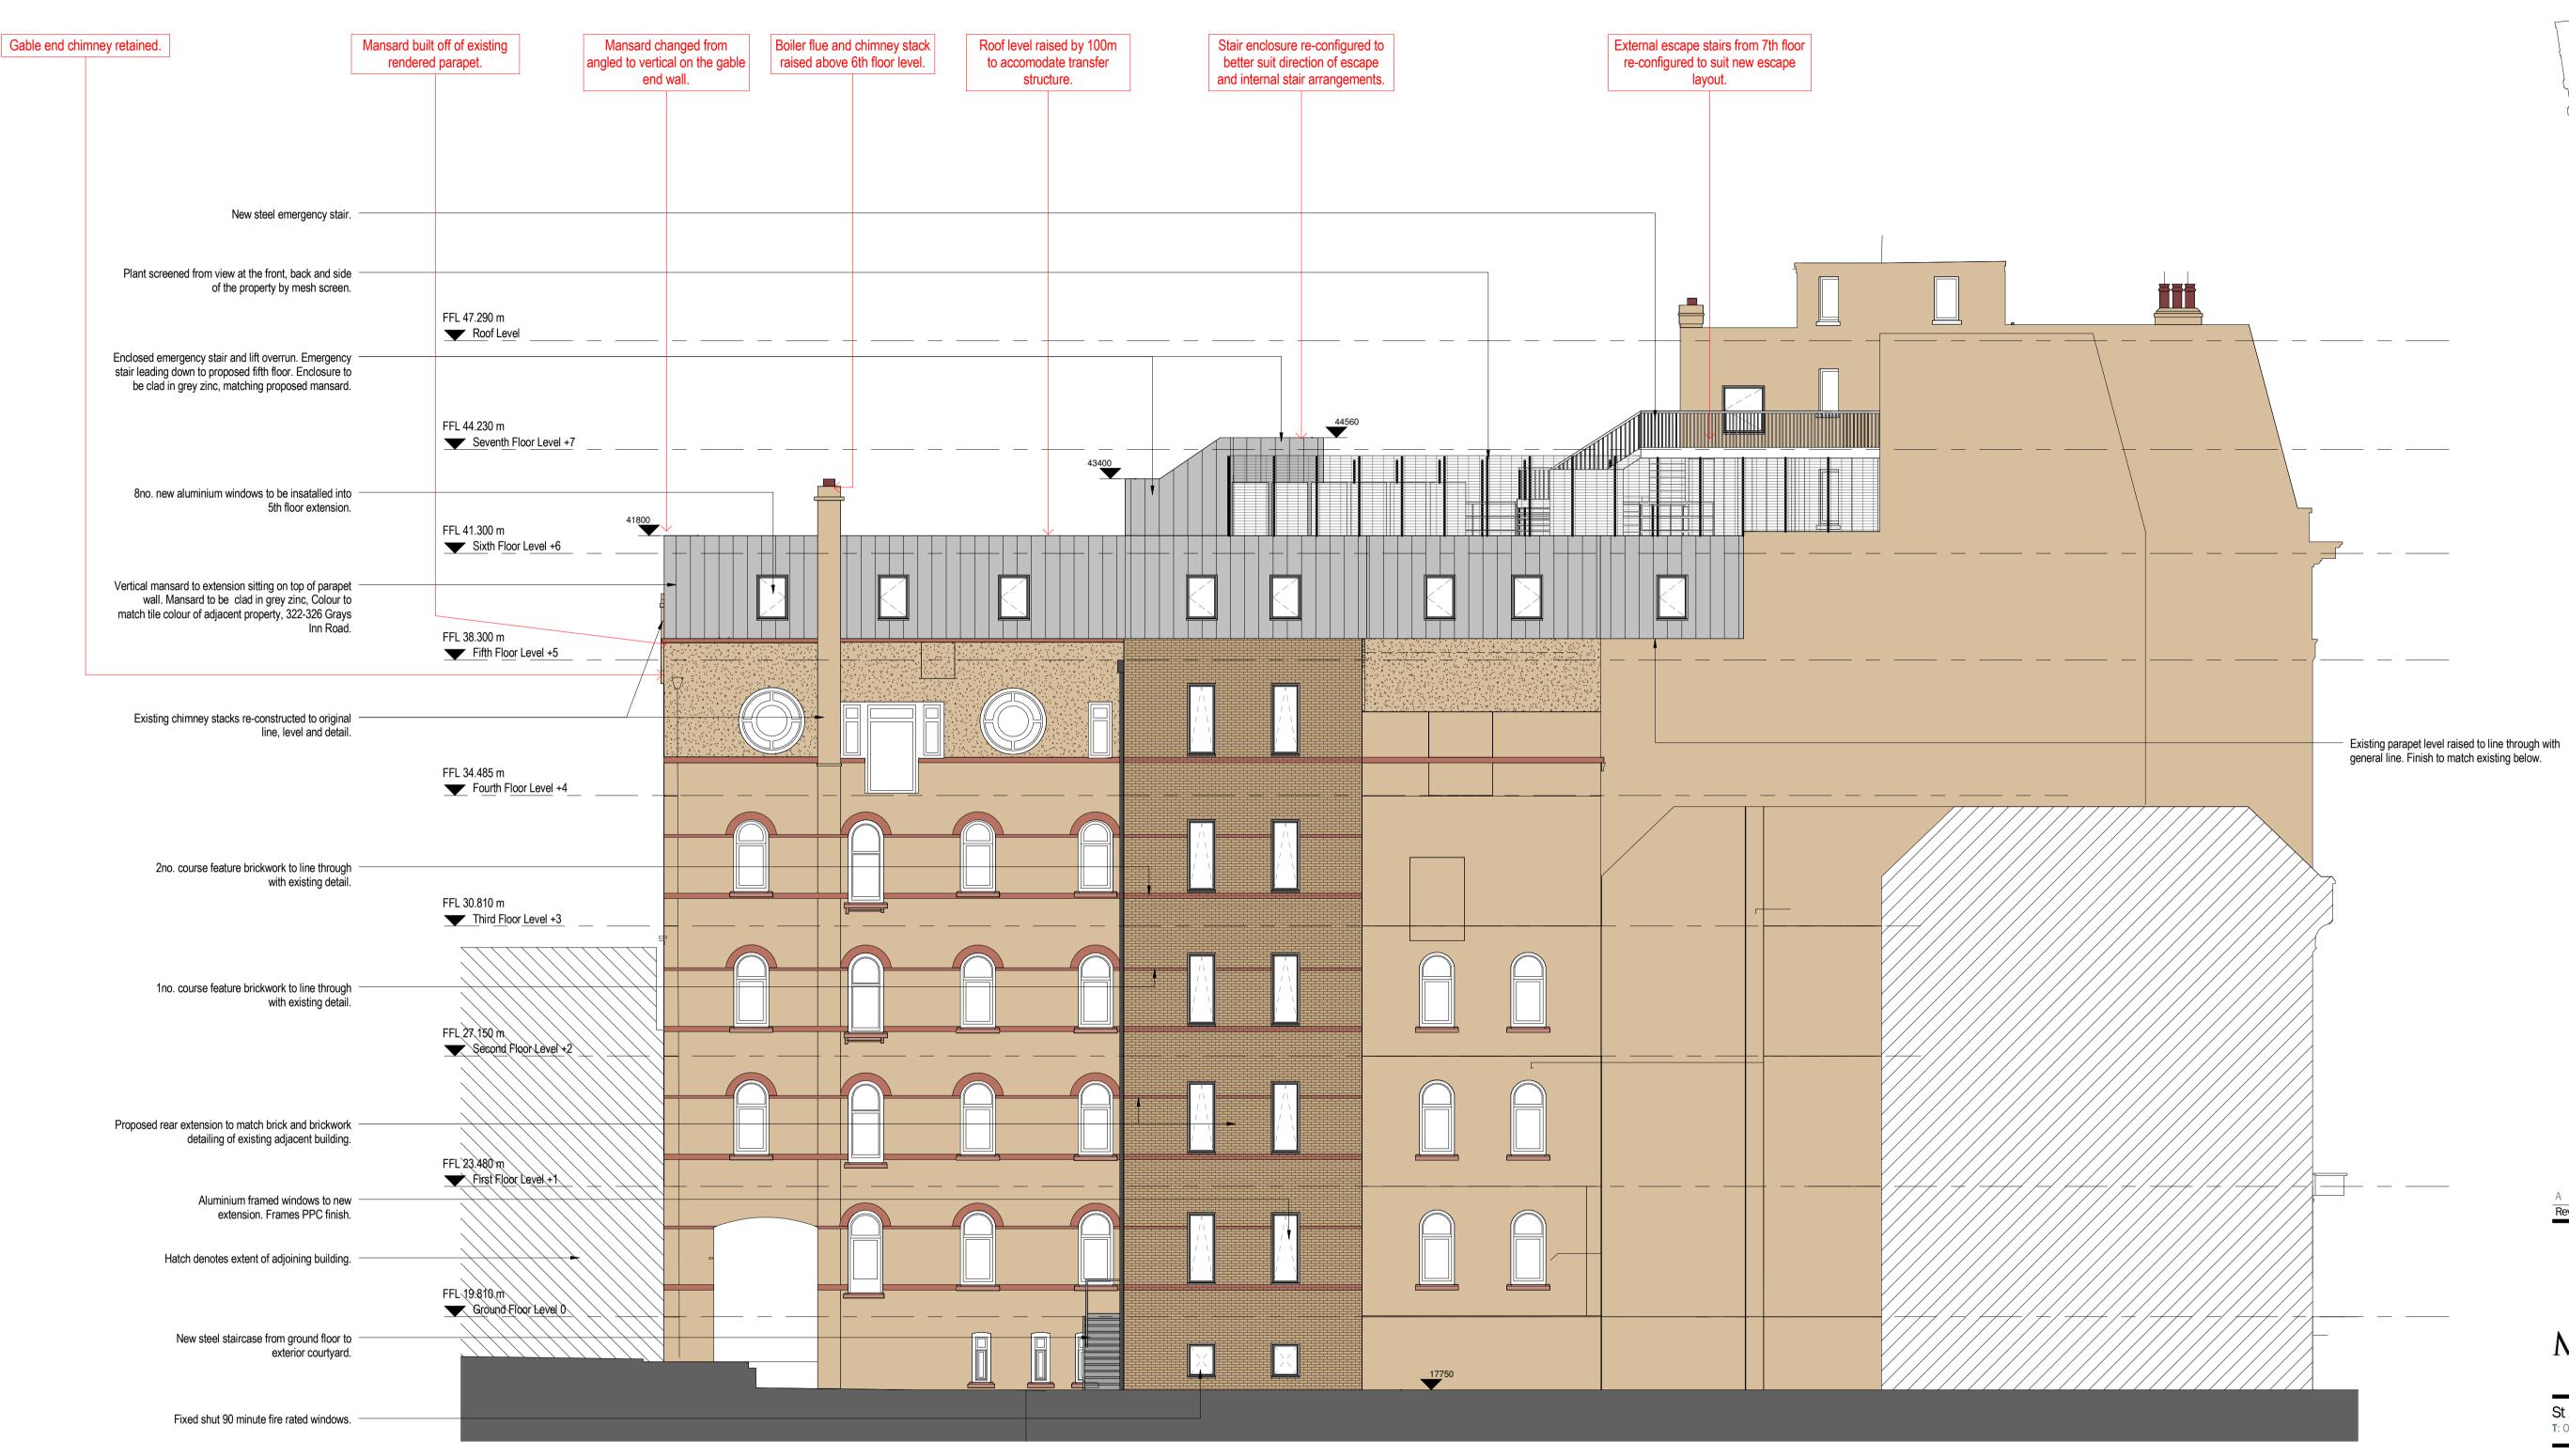

Rear Courtyard Elevation
1:100

NOTES:
Do not scale from this drawing:
Dimensions to be site checked by Contractor working only from grid and figured dimensions and cross checked with all other relevant drawings. Any discrepancies to be reported to the Architect prior to construction.

The title, copyright and information in this document is the property of Morrison Design Ltd, Chartered Architects.

Explanatory notes added to drawing. Revision Description

MORRISON DESIGN CHARTERED ARCHITECTS

PLANNING SUBMISSION