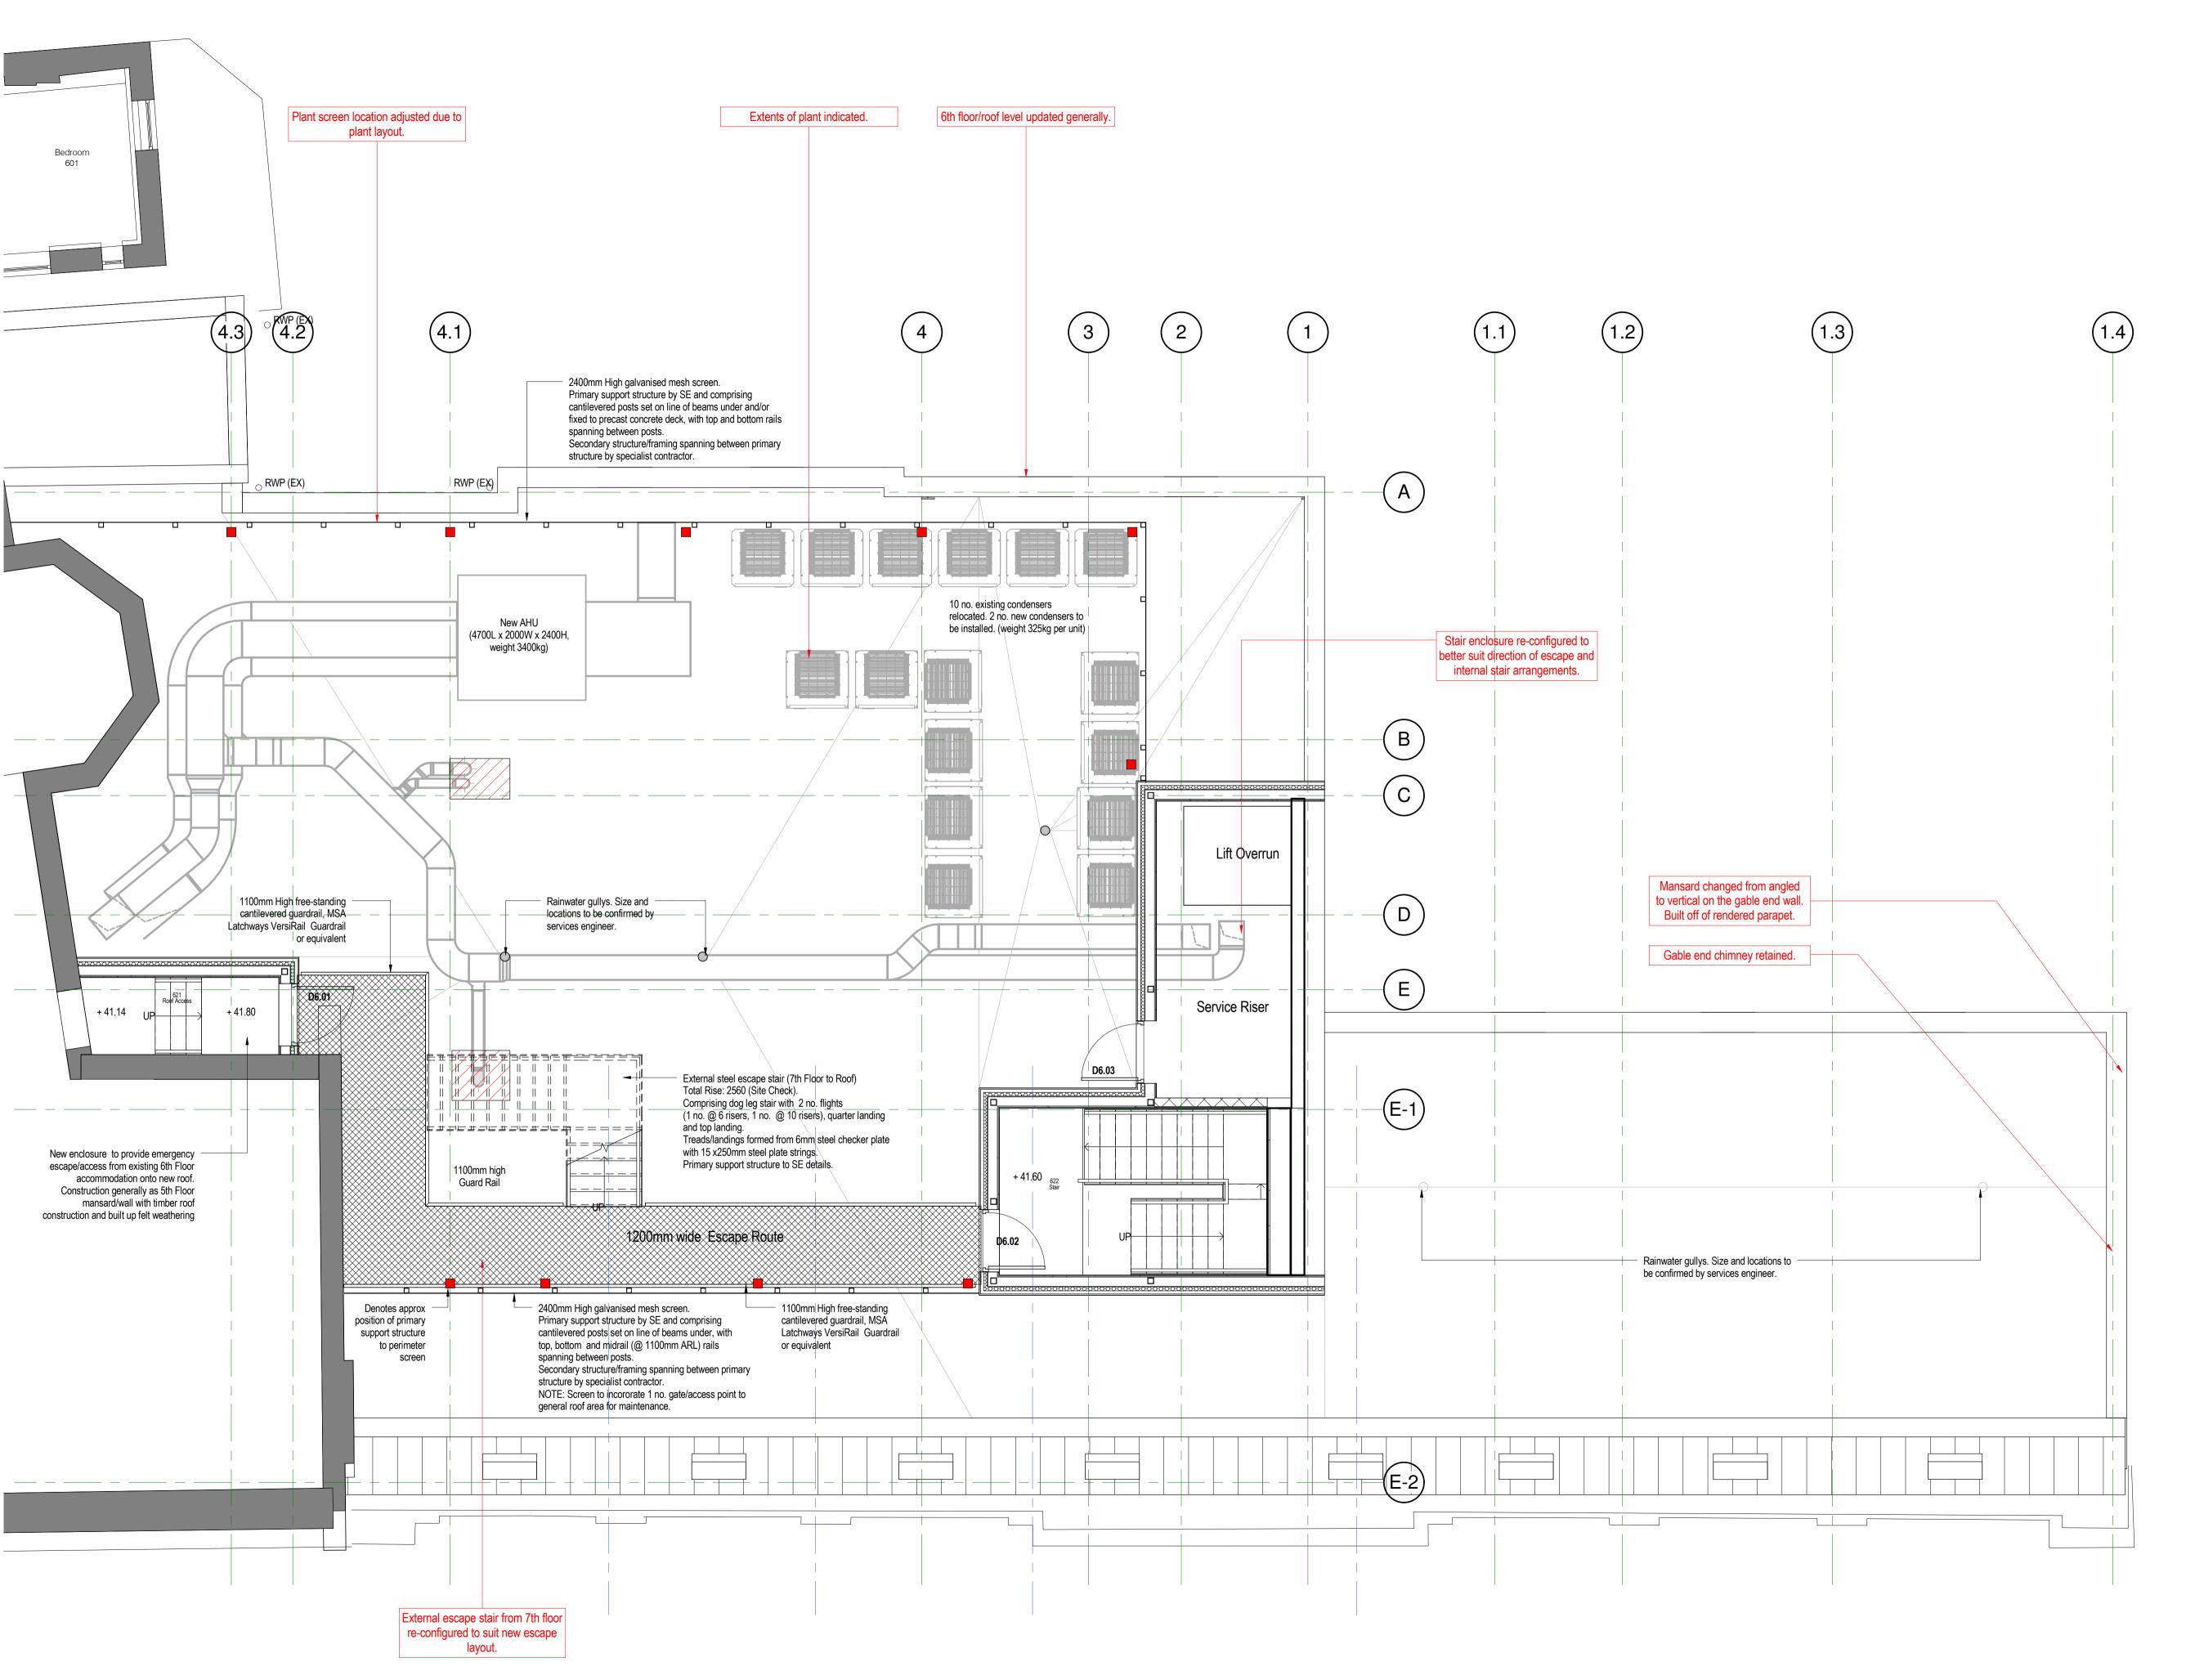

Queensway Hospitality

Drawing Title
Sixth Floor as Proposed

File Ref.: Plotter Settings:

 Scale @ A1: 1:50
 Drawn: Author
 CFI □
 Date: 07/04/17

 Job No.
 Drawing No.
 Revision

 3949
 P02
 A

PLANNING SUBMISSION