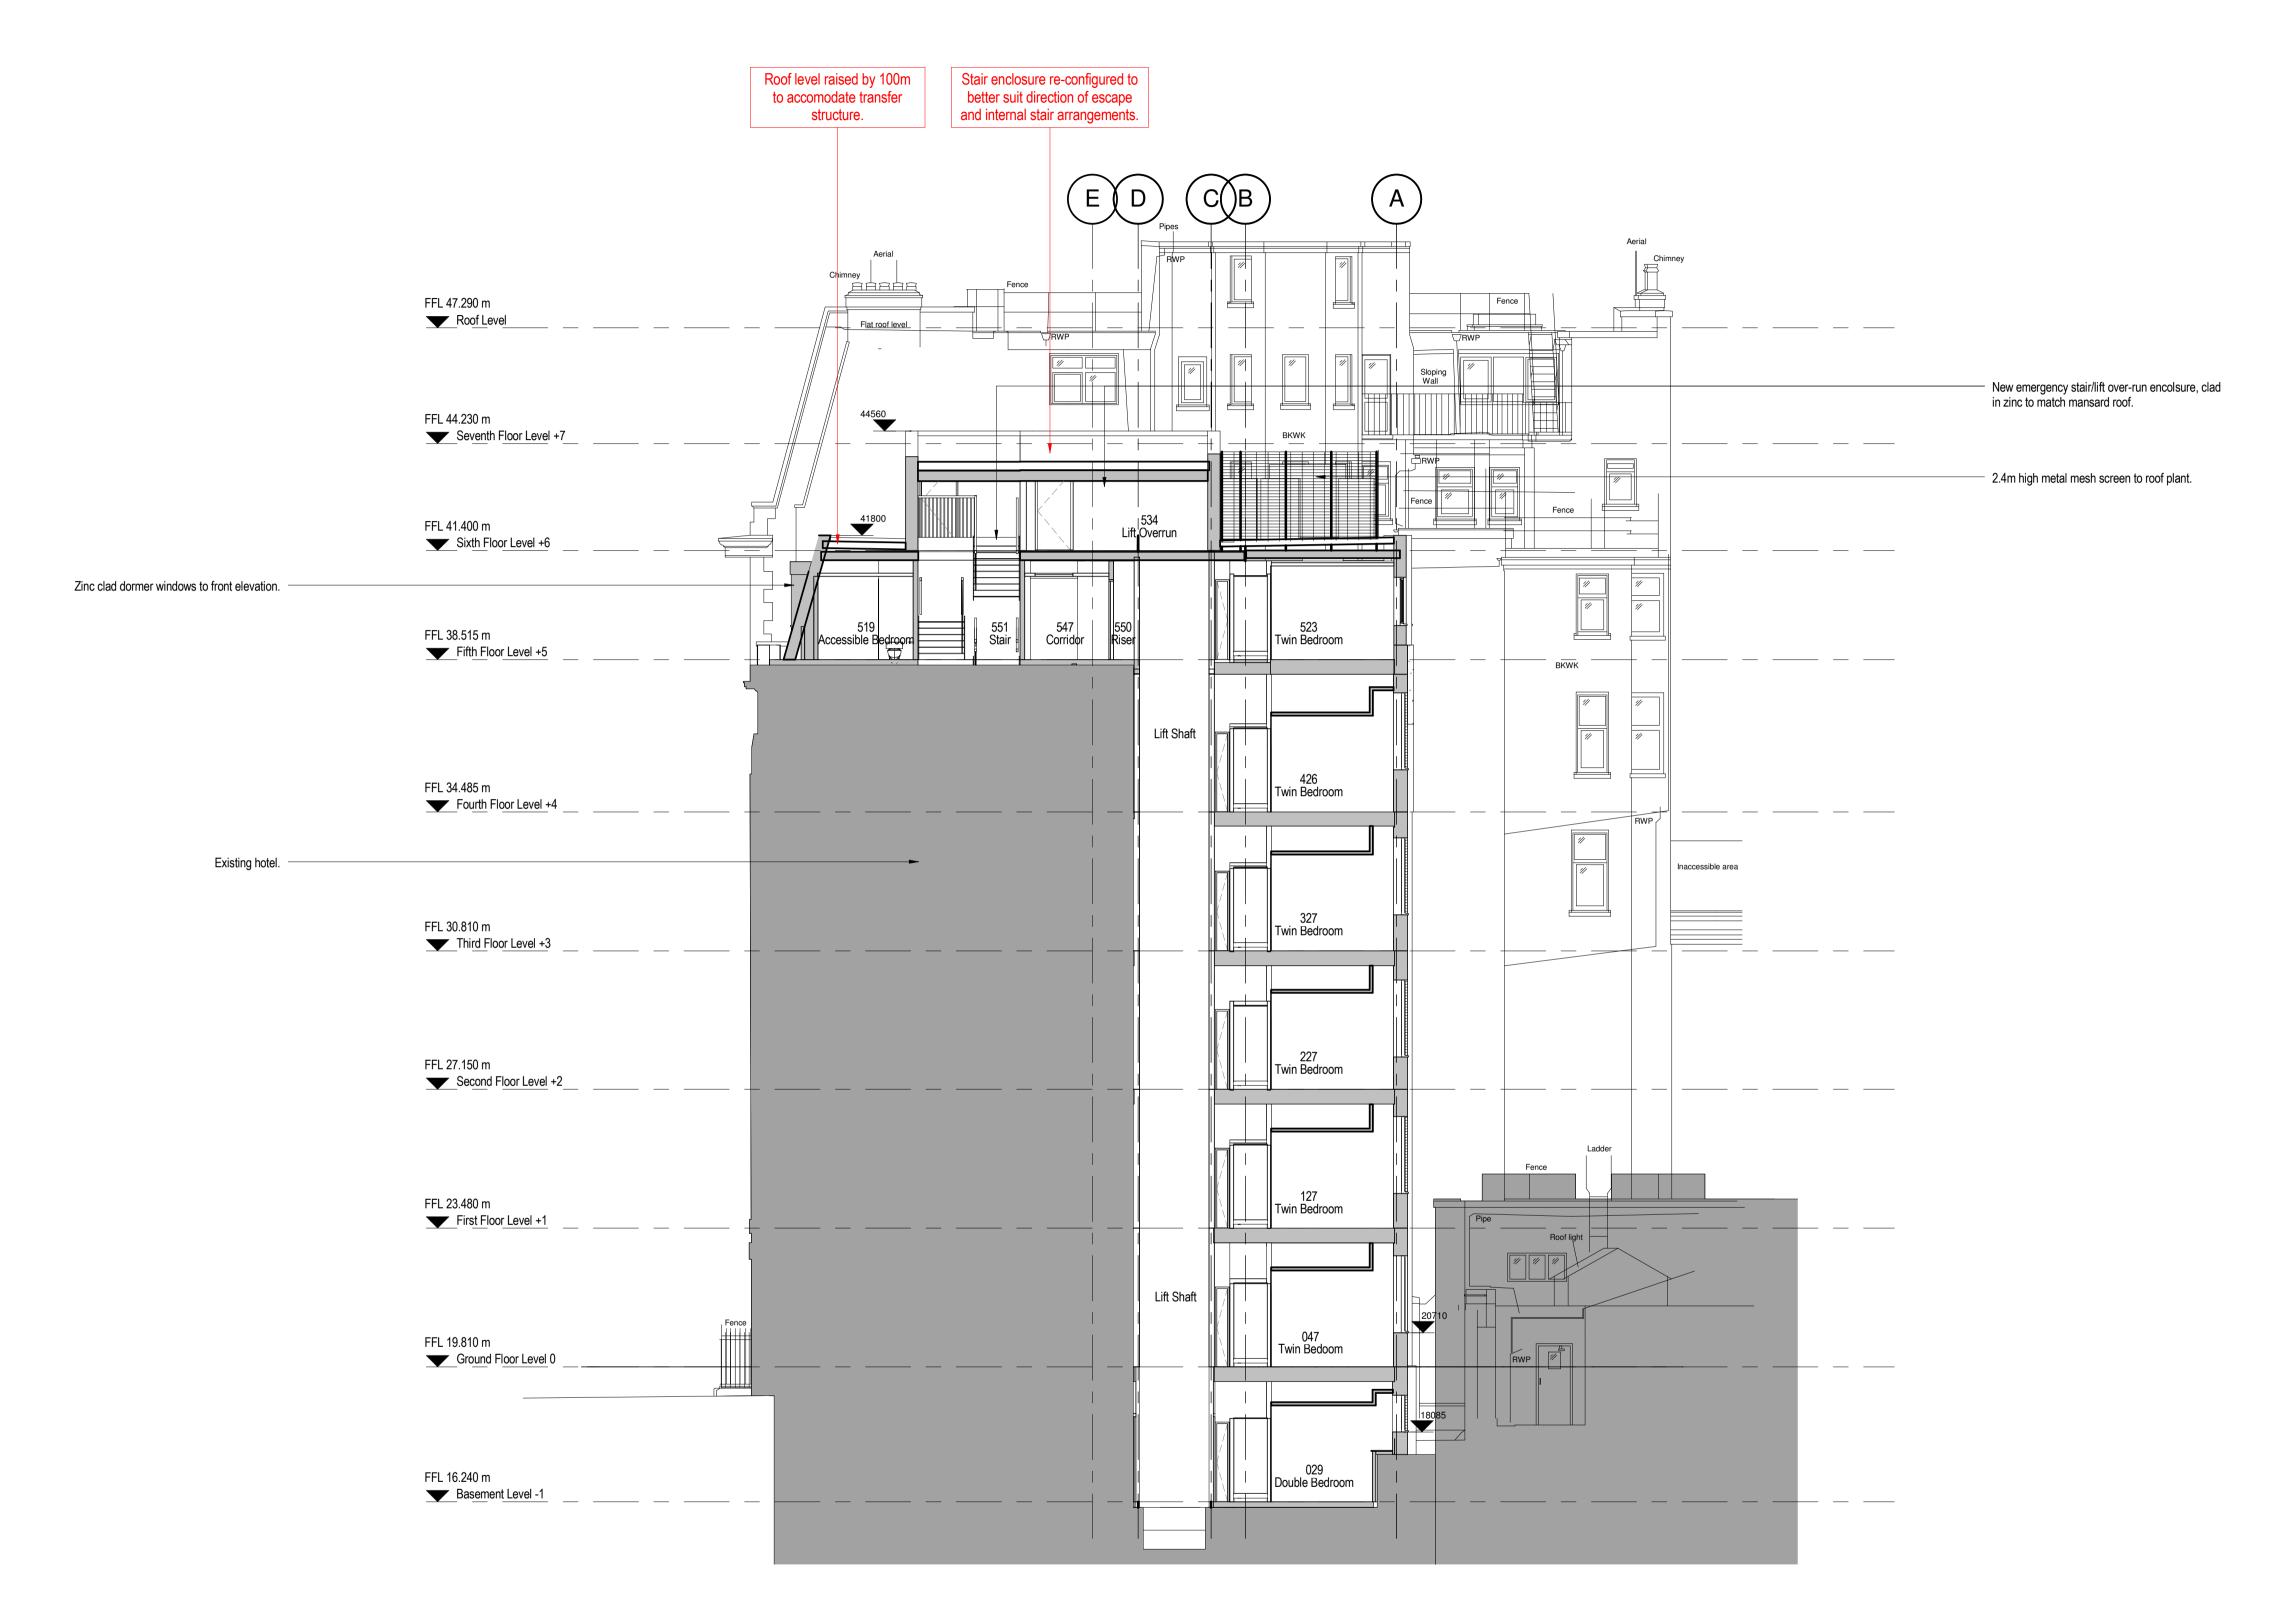

## **GA Section B-B** 1:100

NOTES:
Do not scale from this drawing:
Dimensions to be site checked by Contractor working only from grid and figured dimensions and cross checked with all other relevant drawings.
Any discrepancies to be reported to the Architect prior to construction.
The title, copyright and information in this document is the property of Morrison Design Ltd, Chartered Architects.

## Queensway Hospitality

Drawing Title

GA Section BB

File Ref.: Plotter Settings:

| Scale @ A1: As indicated | Drawn: Author      | CFI □ | Date: 06/13/17 |
|--------------------------|--------------------|-------|----------------|
| Job No.<br>3949          | Drawing No.<br>P09 |       | Revisio        |