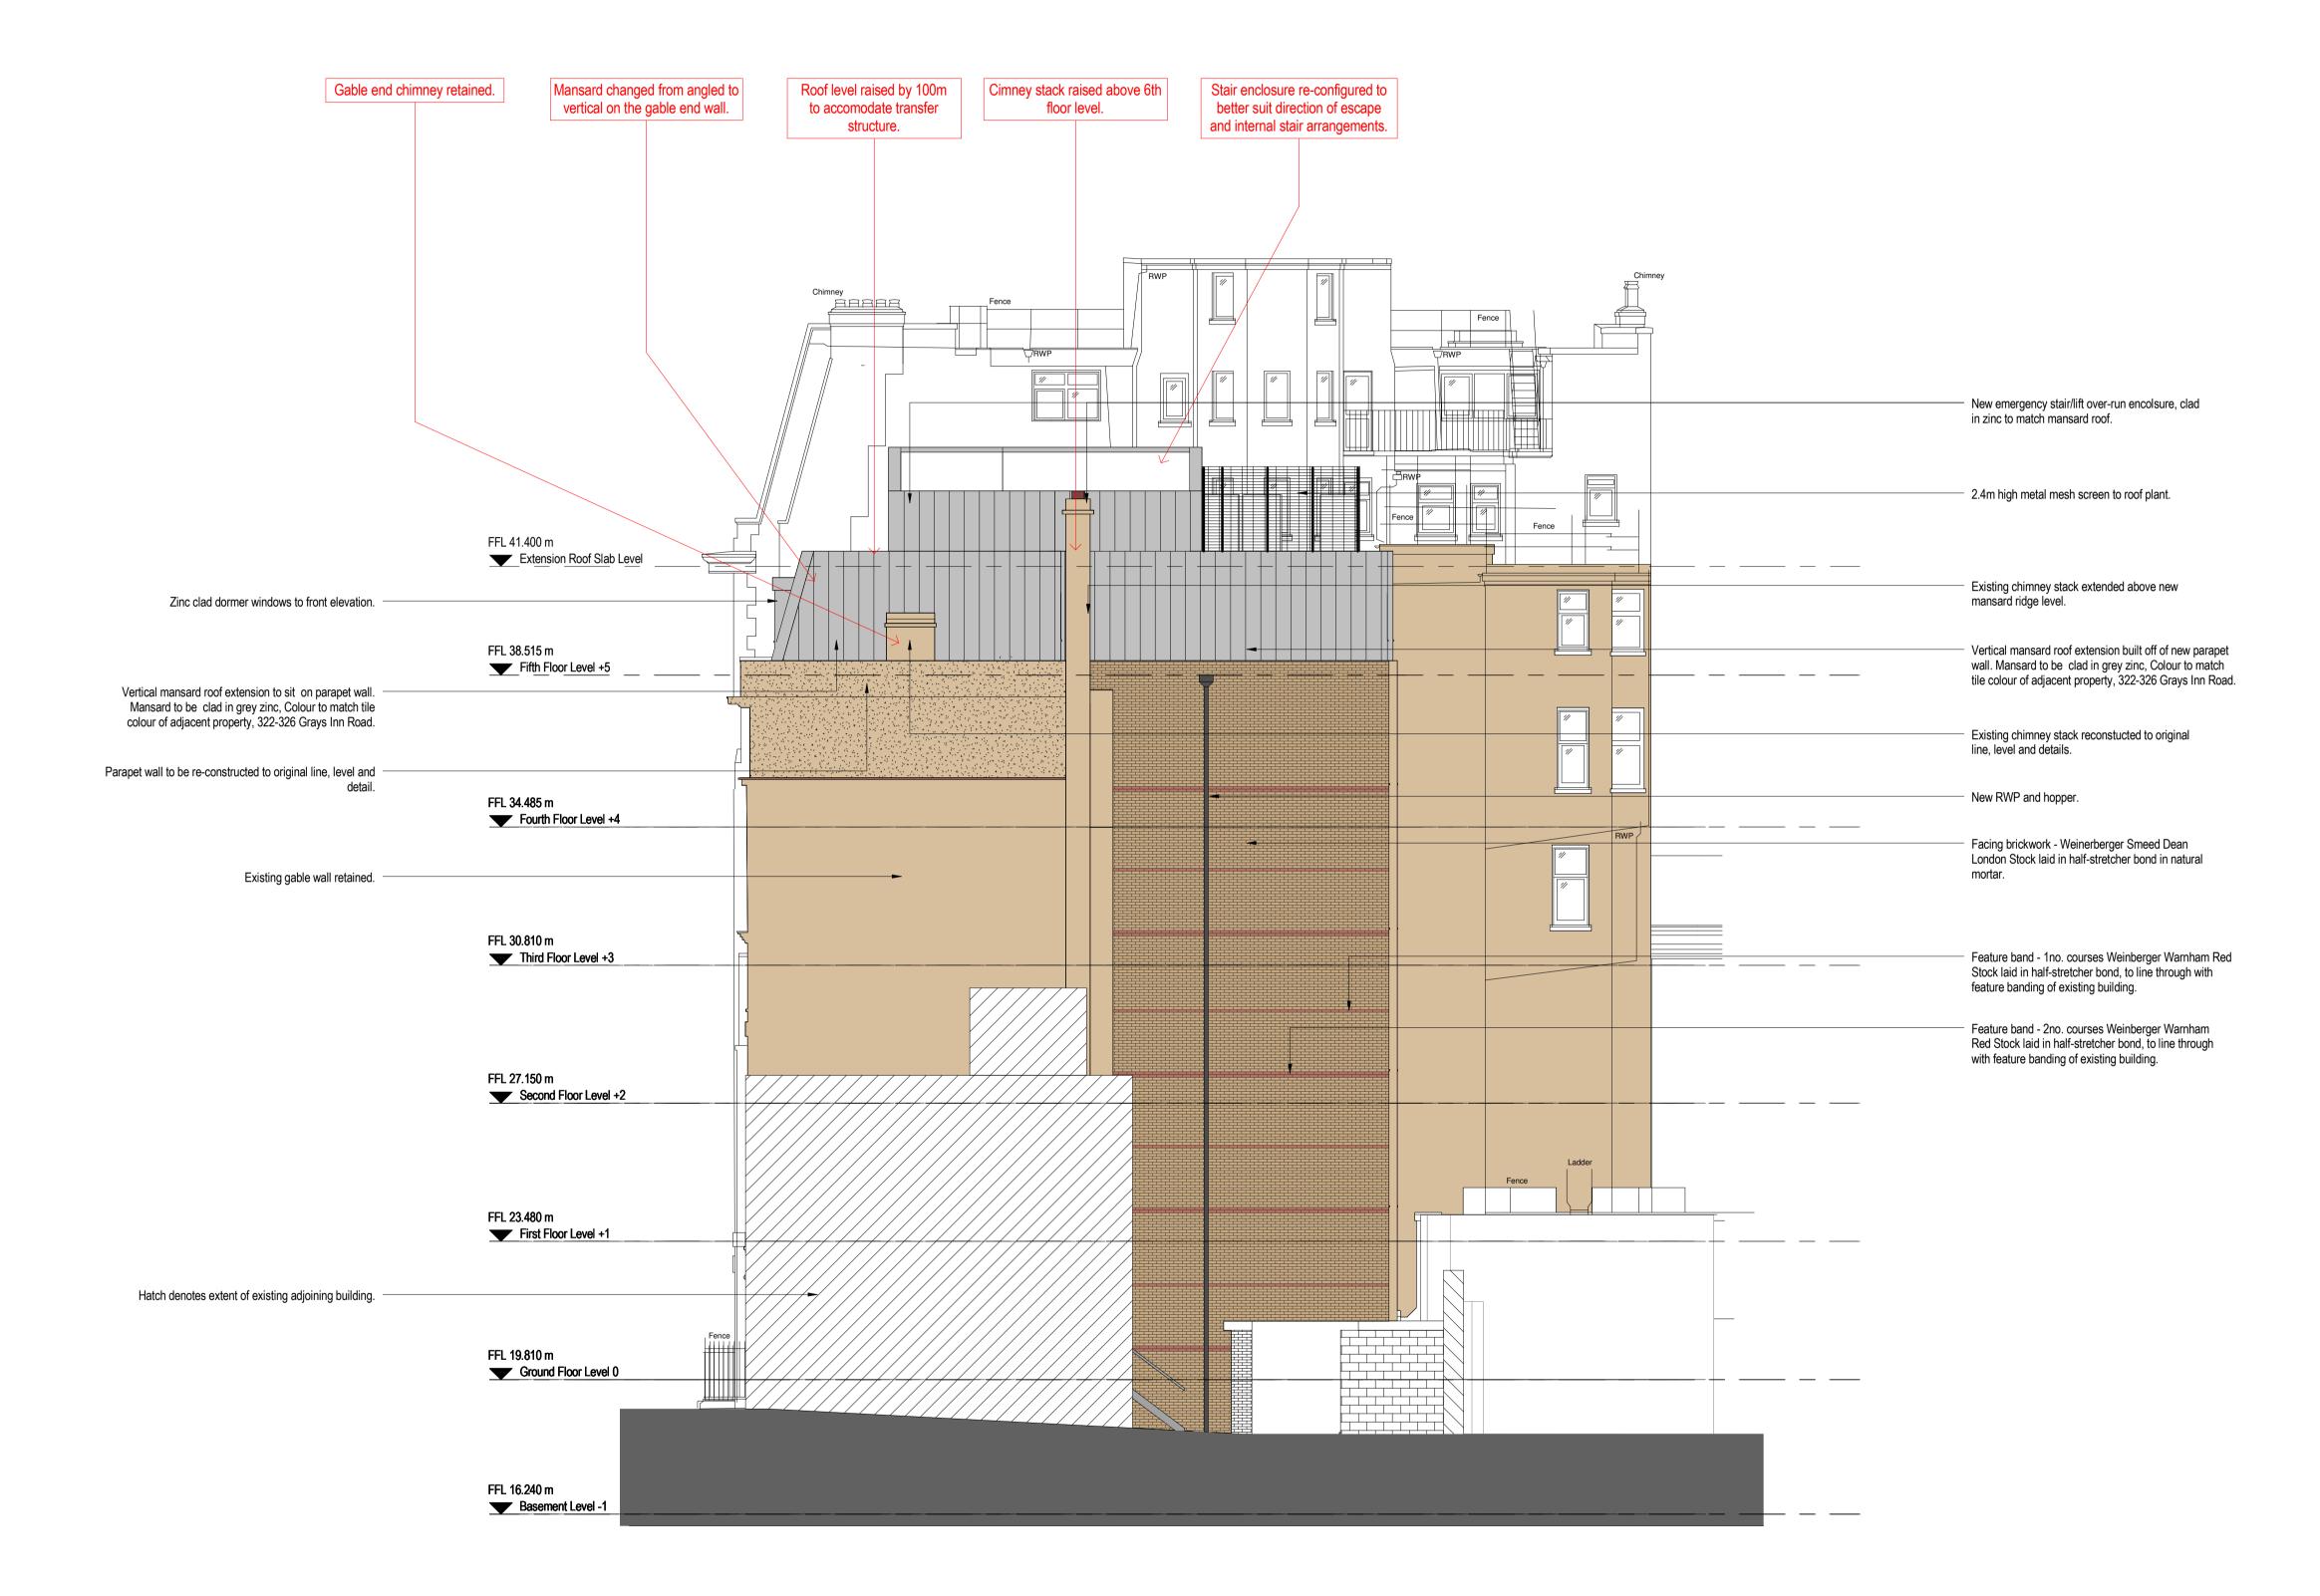

## **East Elevation**

1:100

NOTES:

Do not scale from this drawing:

Dimensions to be site checked by Contractor working only from grid and figured dimensions and cross checked with all other relevant drawings.

## Queensway Hospitality

Drawing Title Proposed East Elevation

File Ref.: Plotter Settings:

| Scale @ A1: As indicated | Drawn: Author | CFI □ | Date: 06/13/1 |
|--------------------------|---------------|-------|---------------|
| Job No.                  | Drawing No.   |       | Revisi        |
| 3949                     | P06           |       | A             |